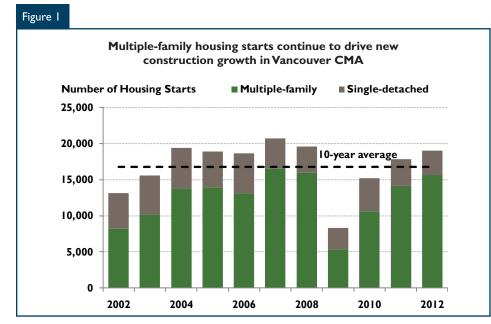

## Vancouver CMA New Construction

Residential housing starts in the Vancouver Census Metropolitan Area (CMA) totalled 1,187 units in December 2012, bringing the annual total in 2012 to 19,027 starts, nearly seven per cent higher than their 2011 level.Vancouver CMA housing starts surpassed the ten-year average of 16,762 starts per year. Growth in 2012 was driven by multiplefamily construction, which includes apartments, semi-detached homes, and townhouses. Single-detached construction, on the other hand, decreased compared to the previous year (Figure 1).

Most of the housing starts in 2012 were concentrated in the cities of Vancouver, Surrey, and Coquitlam.