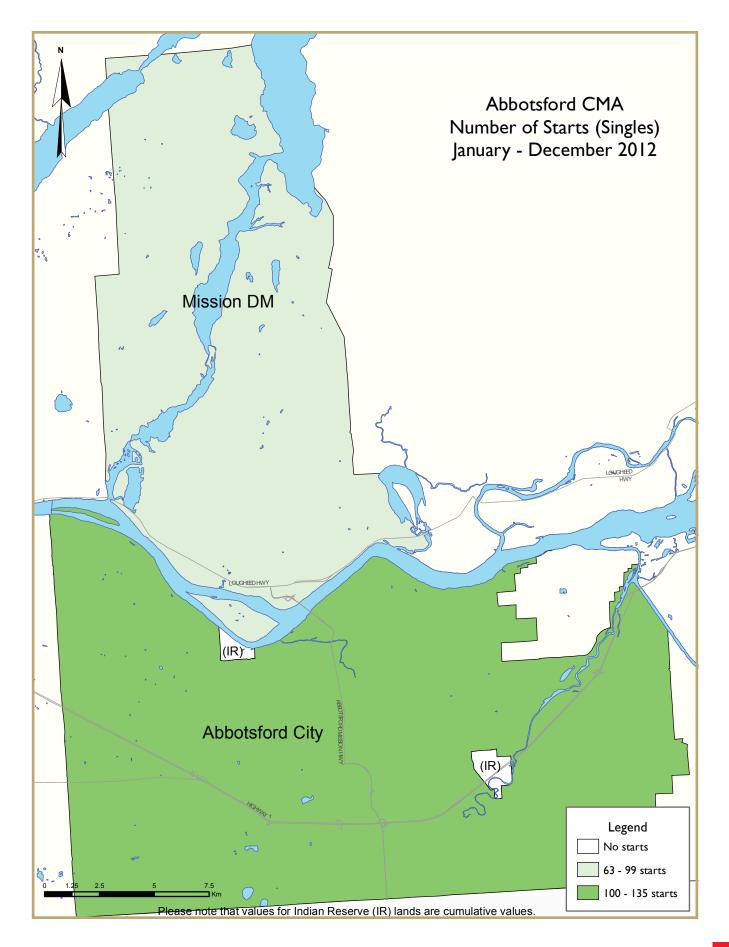

### **New Home Construction**

New home construction activity slowed in the Abbotsford-Mission CMA in 2012. Higher inventory of completed but unsold new housing and lower resale housing activity partly explain this reduction in housing starts. This slowdown was reported in all housing types but more so for the multiple-family sector. Single-detached housing starts fell 19 per cent to 198 units from 245 units in 2011. Townhouse and semi-detached housing starts fell 34 per cent and apartment housing starts bore the brunt of the decline falling 46 per cent in 2012. Sales of completed new homes in the AbbotsfordMission CMA fell as well, pushing the inventory of completed but unsold units higher to 201 units in December 2012 from 123 units in December 2011.