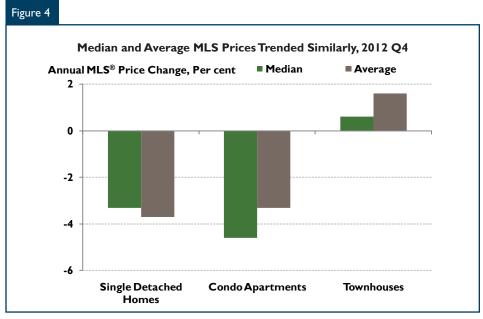

Average MLS<sup>®</sup> prices tend to be skewed by data extremes. In this case, median MLS<sup>®</sup> prices may be more representative of the market norm. Year-over-year comparison of median MLS® prices during the fourth quarter of 2012 showed a similar trend as average MLS<sup>®</sup> prices – single-detached and condominium apartments were lower by 3.3 and 4.6 per cent respectively, whereas townhouses stayed flat (Figure 4.) Within the Greater Vancouver Real Estate Board area, lower median MLS® prices were observed in nearly all municipalities, including Vancouver West, Vancouver East, and Richmond.