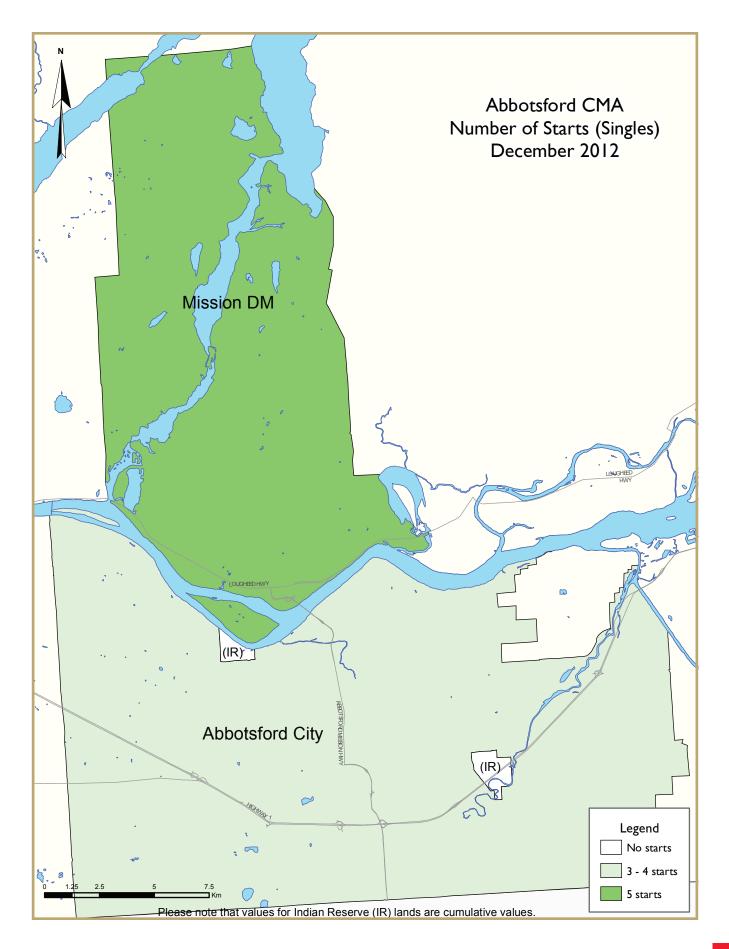

### **New Home Construction**

New home construction activity slowed in the Abbotsford-Mission CMA in 2012. Higher inventory of completed but unsold new housing and lower resale housing activity partly explain this reduction in housing starts. This slowdown was reported in all housing types but more so for the multiple-family sector. Single-detached housing starts fell 19 per cent to 198 units from 245 units in 2011. Townhouse and semi-detached housing starts fell 34 per cent and apartment housing starts bore the brunt of the decline falling 46 per cent in 2012. Sales of completed new homes in the AbbotsfordMission CMA fell as well, pushing the inventory of completed but unsold units higher to 201 units in December 2012 from 123 units in December 2011.