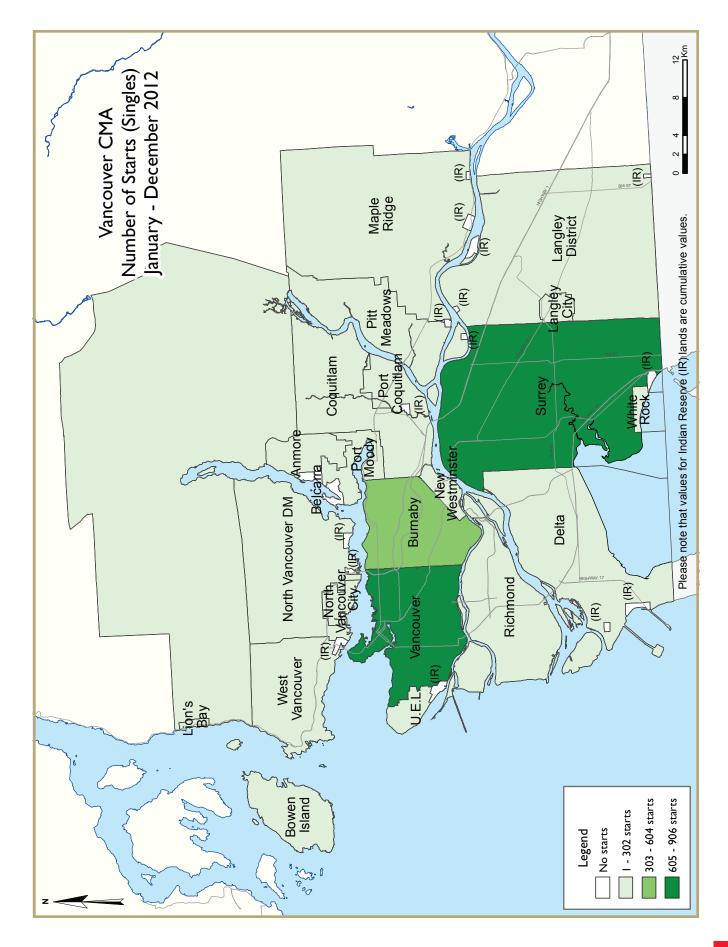

## Vancouver CMA New Construction

Residential housing starts in the Vancouver Census Metropolitan Area (CMA) totalled 1,187 units in December 2012, bringing the annual total in 2012 to 19,027 starts, nearly seven per cent higher than their 2011 level.Vancouver CMA housing starts surpassed the ten-year average of 16,762 starts per year. Growth in 2012 was driven by multiplefamily construction, which includes apartments, semi-detached homes, and townhouses. Single-detached construction, on the other hand, decreased compared to the previous year (Figure 1).

Most of the housing starts in 2012 were concentrated in the cities of Vancouver, Surrey, and Coquitlam.