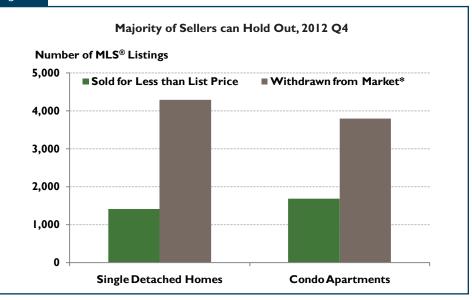

Housing market conditions remained in favour of potential buyers during

the fourth quarter of 2012. With the slowdown in MLS<sup>®</sup> sales outpacing the decline in the number of new MLS<sup>®</sup> listings, potential buyers had plenty to choose from and, theoretically, a better edge in price negotiations. However, the number of sellers who were willing to transact at less than their asking price were out-numbered by those who preferred to withdraw their properties from the market than sell at a lower than asking price (Figure 3). This partly explains the decline in MLS<sup>®</sup> sales as well as the limited drop in MLS<sup>®</sup> prices observed during the fourth quarter of 2012.