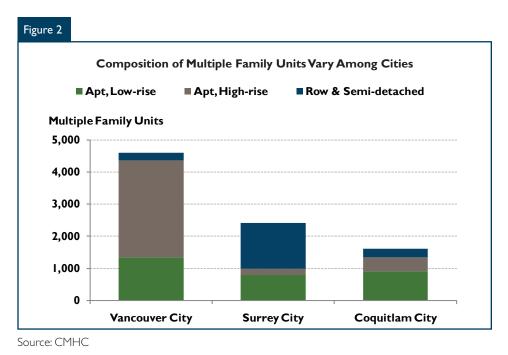

Most of the housing starts in 2012 were concentrated in the cities of Vancouver, Surrey, and Coquitlam.

# Canada

These three cities, having the most multiple family starts, together contributed more than half of the new housing activity in the Vancouver CMA. The composition of multiple family housing starts, however, was very different across the three cities. In the City of Vancouver, 95 per cent of multiple family housing starts were apartment units, 69 per cent of which were in high-rise structures. In the City of Coquitlam, apartment units accounted for about 83 per cent of multiple family housing starts but the majority of these were in low-rise structures. In contrast, townhouse and semi-detached units accounted for 59 per cent of the multiple family housing starts in the City of Surrey (Figure 2).