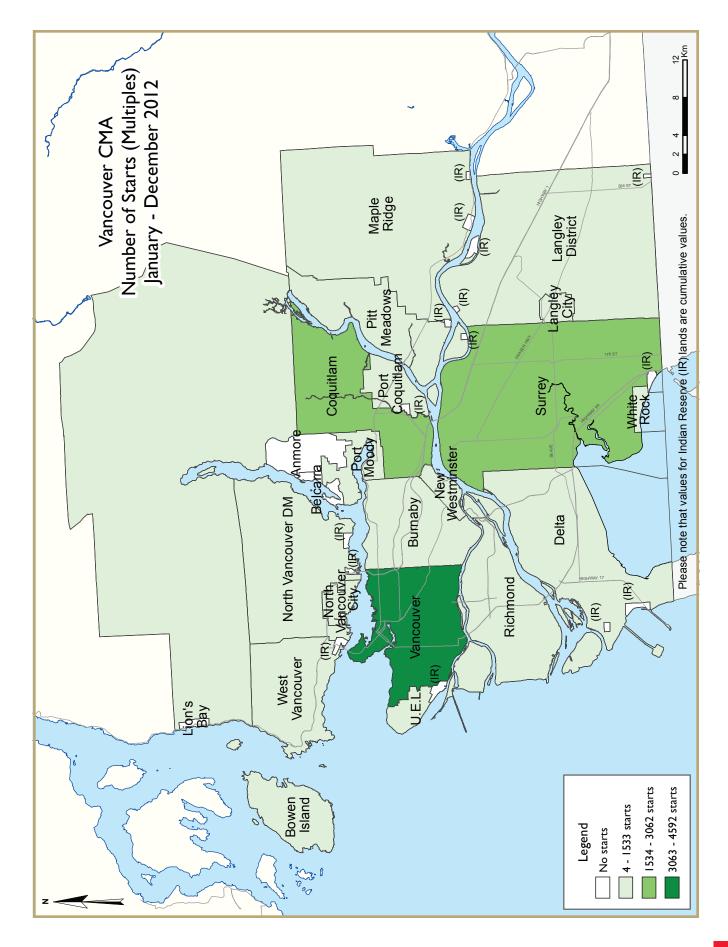

## Vancouver CMA New Construction

Residential housing starts in the Vancouver Census Metropolitan Area (CMA) totalled 1,187 units in December 2012, bringing the annual total in 2012 to 19,027 starts, nearly seven per cent higher than their 2011 level.Vancouver CMA housing starts surpassed the ten-year average of 16,762 starts per year. Growth in 2012 was driven by multiplefamily construction, which includes apartments, semi-detached homes, and townhouses. Single-detached construction, on the other hand, decreased compared to the previous year (Figure 1).

Most of the housing starts in 2012 were concentrated in the cities of Vancouver, Surrey, and Coquitlam.

# Canada

These three cities, having the most multiple family starts, together contributed more than half of the new housing activity in the Vancouver CMA. The composition of multiple family housing starts, however, was very different across the three cities. In the City of Vancouver, 95 per cent of multiple family housing starts were apartment units, 69 per cent of which were in high-rise structures. In the City of Coquitlam, apartment units accounted for about 83 per cent of multiple family housing starts but the majority of these were in low-rise structures. In contrast, townhouse and semi-detached units accounted for 59 per cent of the multiple family housing starts in the City of Surrey (Figure 2).