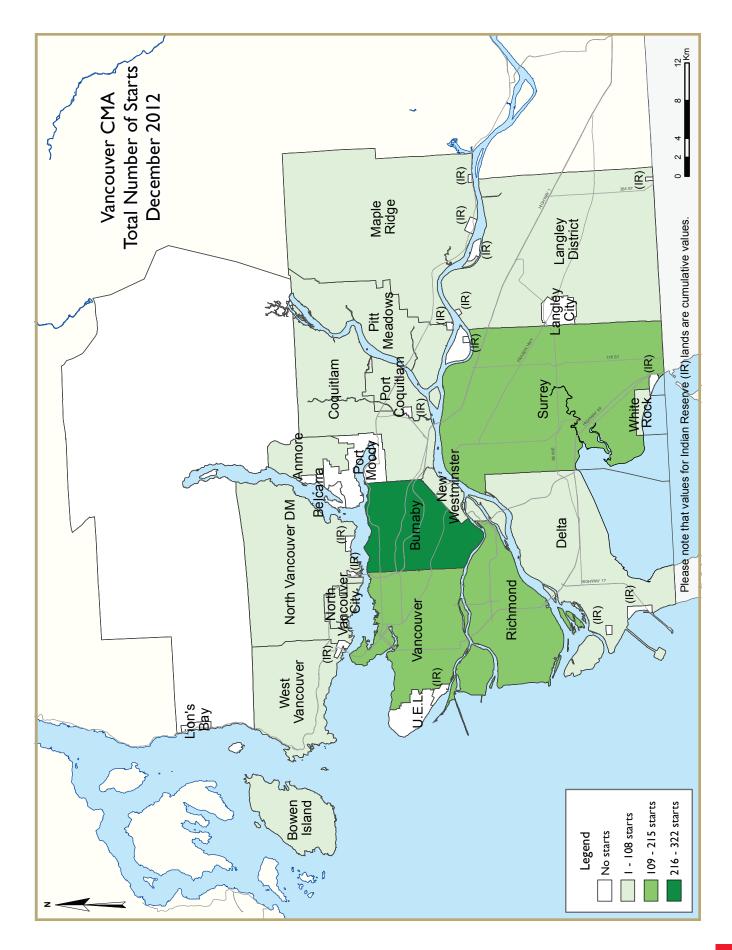

Most of the housing starts in 2012 were concentrated in the cities of Vancouver, Surrey, and Coquitlam.