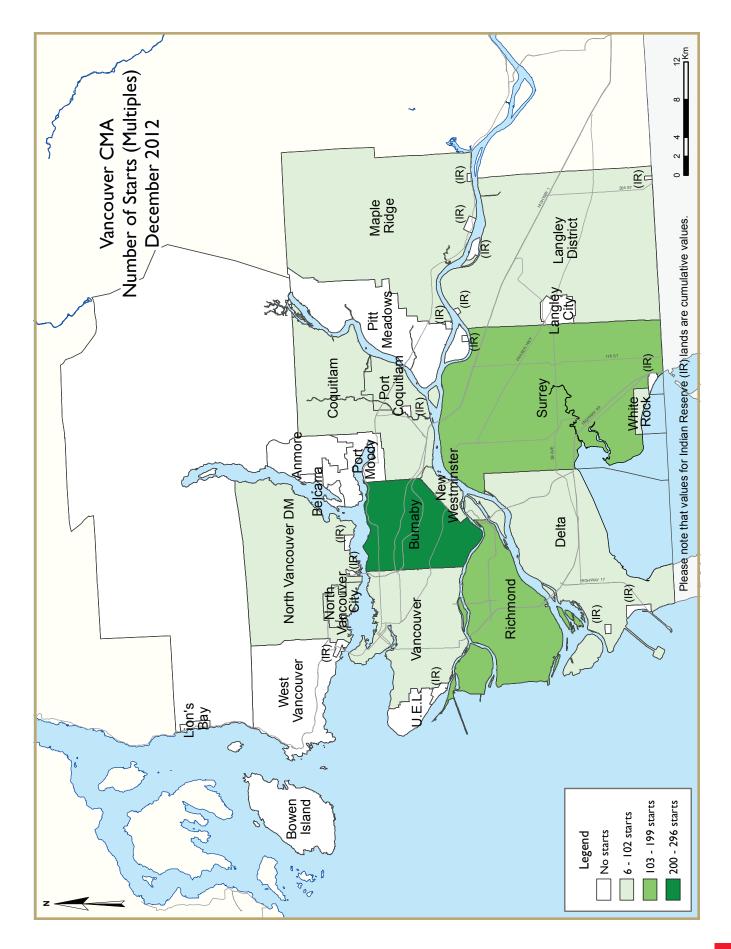

Most of the housing starts in 2012 were concentrated in the cities of Vancouver, Surrey, and Coquitlam.

# Canada

These three cities, having the most multiple family starts, together contributed more than half of the new housing activity in the Vancouver CMA. The composition of multiple family housing starts, however, was very different across the three cities. In the City of Vancouver, 95 per cent of multiple family housing starts were apartment units, 69 per cent of which were in high-rise structures. In the City of Coquitlam, apartment units accounted for about 83 per cent of multiple family housing starts but the majority of these were in low-rise structures. In contrast, townhouse and semi-detached units accounted for 59 per cent of the multiple family housing starts in the City of Surrey (Figure 2).