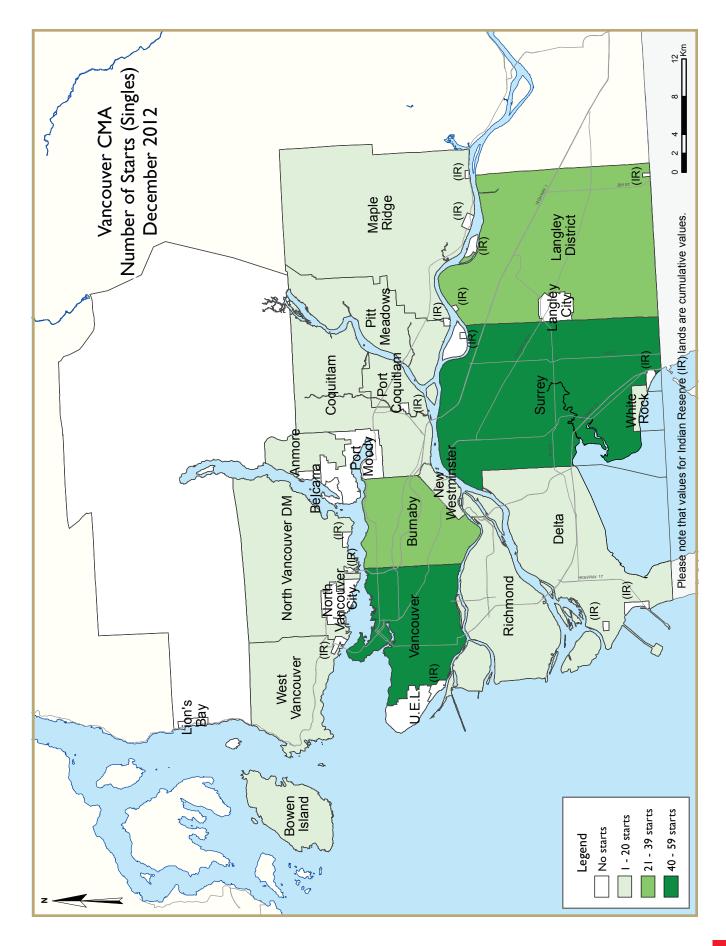

Most of the housing starts in 2012 were concentrated in the cities of Vancouver, Surrey, and Coquitlam.

An increase in the completed and unsold inventory of single-detached properties in the Vancouver CMA may have played a part in the lower level of single-detached housing starts in 2012. Sales of completed single-detached homes declined about eight per cent and pushed the number of completed and unsold single-detached homes to 1,058 units by year-end 2012 from 743 units in December 2011. Comparing the median and average prices of sold new units with those of the unsold inventory, demand seems to have shifted to lower priced houses. Such seeming fiscal prudence may also explain the steady demand for freehold single-detached properties with laneway homes - about 91 per cent of these home types in the completed inventory were sold in 2012 compared to 87 per cent in 2011.