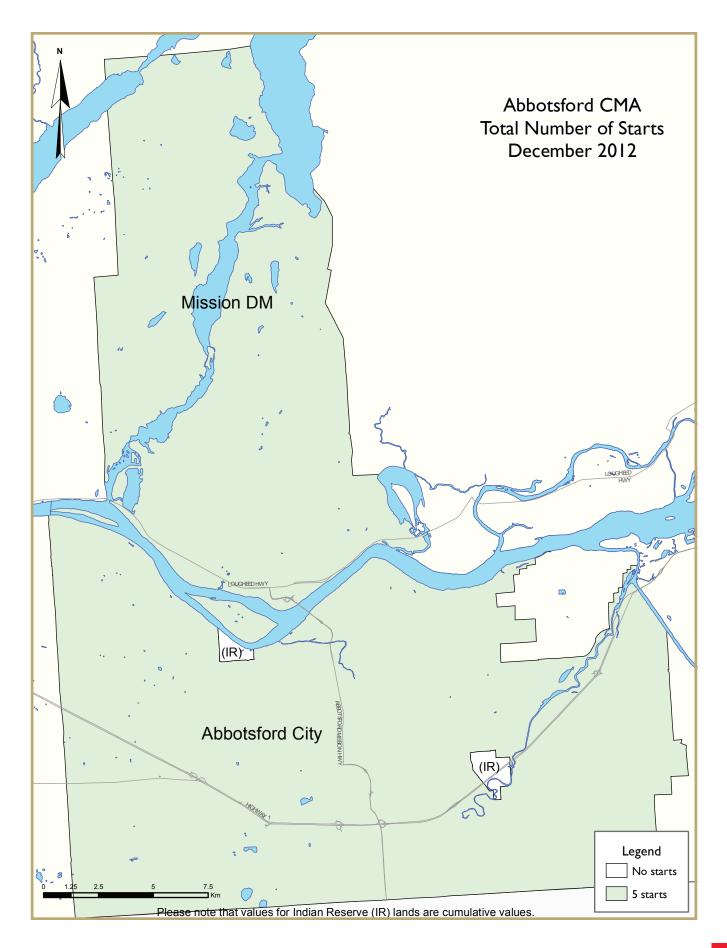

### **New Home Construction**

New home construction activity slowed in the Abbotsford-Mission CMA in 2012. Higher inventory of completed but unsold new housing and lower resale housing activity partly explain this reduction in housing starts. This slowdown was reported in all housing types but more so for the multiple-family sector. Single-detached housing starts fell 19 per cent to 198 units from 245 units in 2011. Townhouse and semi-detached housing starts fell 34 per cent and apartment housing starts bore the brunt of the decline falling 46 per cent in 2012. Sales of completed new homes in the AbbotsfordMission CMA fell as well, pushing the inventory of completed but unsold units higher to 201 units in December 2012 from 123 units in December 2011.