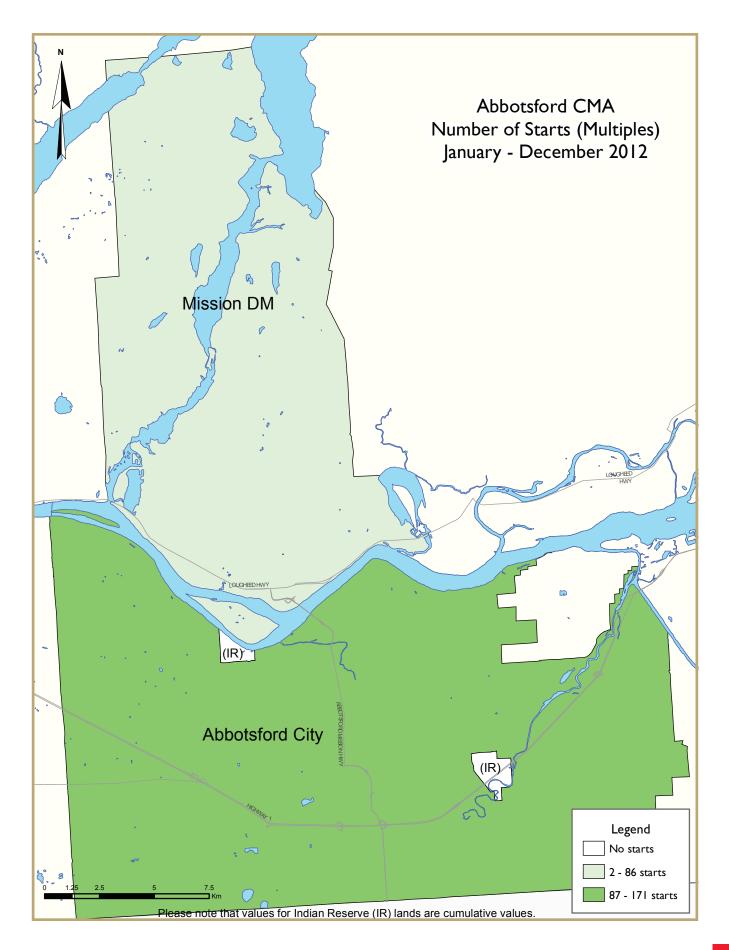

### **New Home Construction**

New home construction activity slowed in the Abbotsford-Mission CMA in 2012. Higher inventory of completed but unsold new housing and lower resale housing activity partly explain this reduction in housing starts. This slowdown was reported in all housing types but more so for the multiple-family sector. Single-detached housing starts fell 19 per cent to 198 units from 245 units in 2011. Townhouse and semi-detached housing starts fell 34 per cent and apartment housing starts bore the brunt of the decline falling 46 per cent in 2012. Sales of completed new homes in the AbbotsfordMission CMA fell as well, pushing the inventory of completed but unsold units higher to 201 units in December 2012 from 123 units in December 2011.