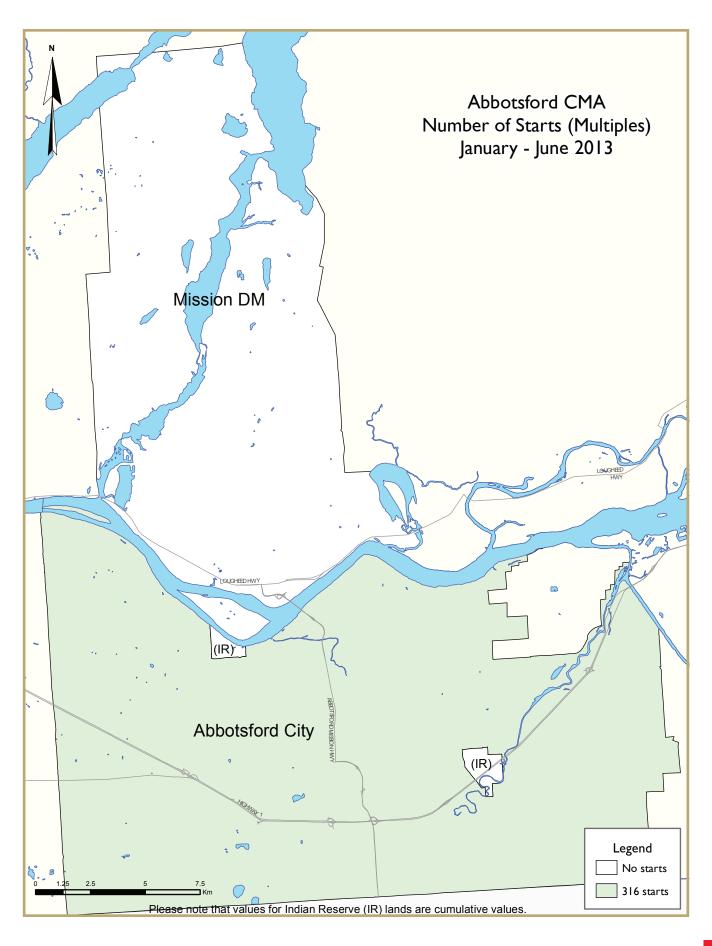

## Abbotsford-Mission CMA New Construction

Greater multiple-family construction activity increased total housing starts in the Abbotsford-Mission CMA. There were 185 multiple-family

Source: Canadian Real Estate Association, Real Estate Board of Greater Vancouver

housing starts in the second quarter of 2013 compared to 49 in the same quarter last year. Rental housing has seen a boost in 2013 as all apartment units that have started this year are intended for rental purposes. All condominium construction activity in the CMA has been in the form of townhouse projects.<sup>3</sup> For the first half of 2013, there were 400 total housing starts in the Abbotsford-Mission CMA compared to 222 in the same period in 2012.