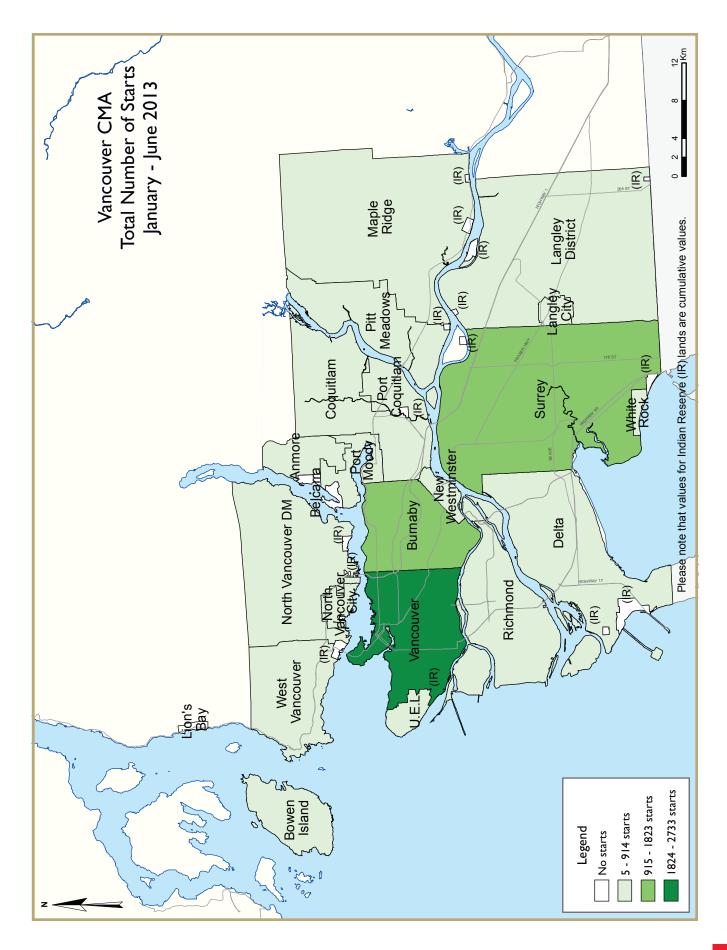

# Vancouver CMA New Construction

The Vancouver Census Metropolitan Area (CMA) recorded 1,928 housing starts in June 2013, compared to 2,252 units for the same month, prior year. However, total housing starts for June 2012 were unusually high, well above the 10 year June average of 1,439. A rise in the number of apartment

condominium starts helped boost total housing starts with 15 apartment condominium structures started in June, totalling 1,120 units.

Higher than average multiple-family housing starts contributed to the total number of starts being above the 10 year average for the second quarter of 2,402 units. (Figure 1) Part of the contribution has been an increase in apartment rental starts, including

Total housing starts for the first half of 2013 reached the second highest level since 2008. Comparisons with last year's housing starts can be misleading as the first half of 2012 recorded one of the highest levels in the past 20 years in the Vancouver CMA. Builders continue to add supply despite an increase in the number of new units that are completed and unabsorbed in the market. The number of homes available for immediate move-in has risen through the first six months of the year, ending 20 per cent above June 2012 totals.<sup>2</sup>