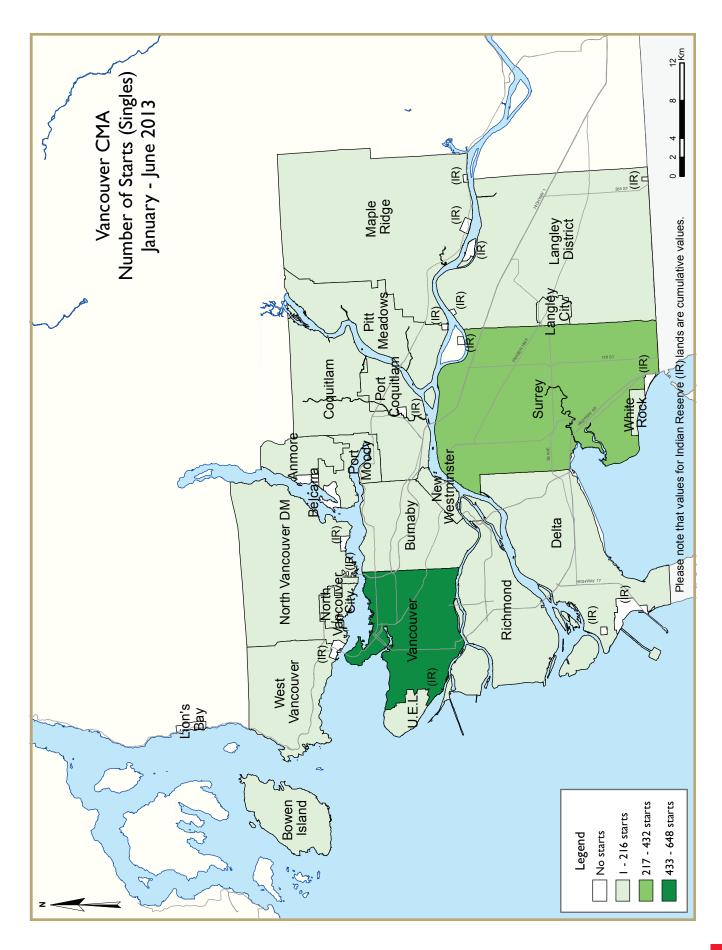

Single-detached housing starts rose in the Vancouver CMA in the second quarter. The largest increase in year-to-date single-detached housing starts by volume compared to 2012 was recorded in the Eastside neighbourhood of Vancouver City at 131 units. In contrast, the largest decrease by volume during the same time period was in Surrey at 55 units. Overall, total single-detached housing starts for the first half of this year were up 10 per cent from 2012 levels.