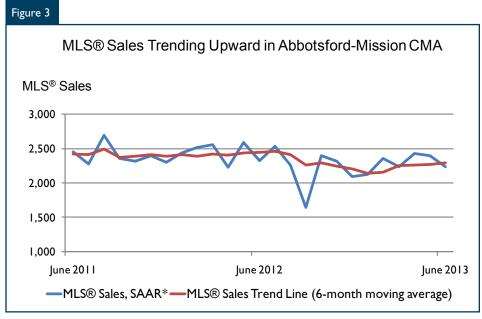

## Abbotsord-Mission MLS®

Second quarter MLS® sales in the Abbotsford-Mission CMA were 721, the fourth consecutive quarterly decline in year-over-year comparisons. Home sales in the Abbotsford-Mission area were also below the 10 year sales average for the second quarter of 991. Despite the decline in total volume in the second quarter, sales for the past three months have slowly trended upward.<sup>6</sup> (Figure 3)

Source: Fraser Valley Real Estate Board, CMHC Calculation

<sup>&</sup>lt;sup>6</sup> Trend was created by calculating the 6 month moving average of sales data that has been seasonally adjusted at annual rates.