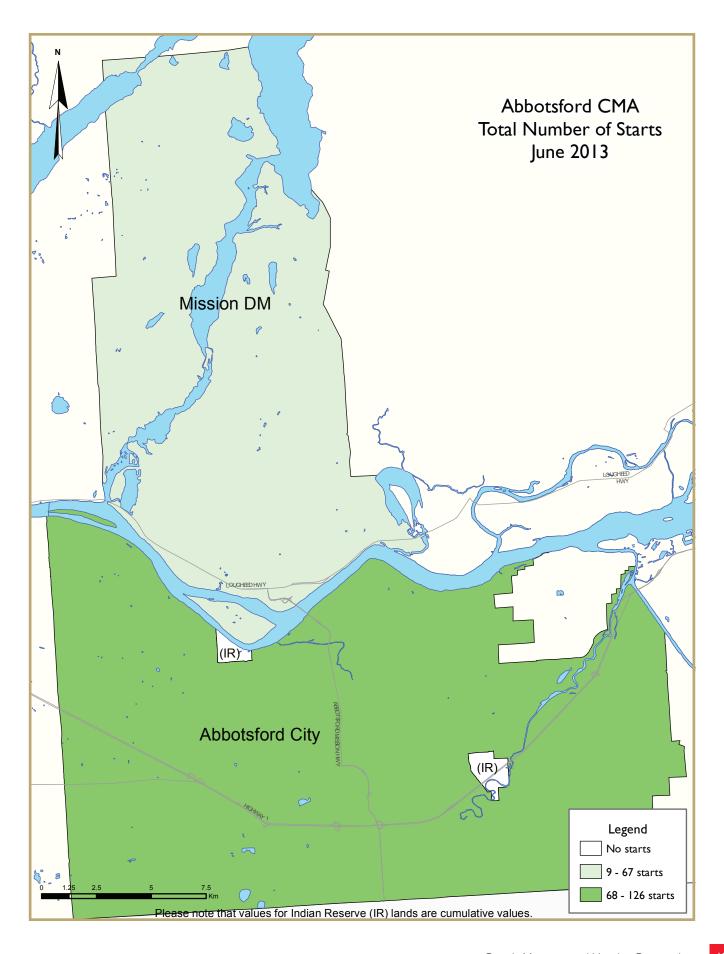

## Abbotsford-Mission CMA New Construction

Greater multiple-family construction activity increased total housing starts in the Abbotsford-Mission CMA. There were 185 multiple-family

Source: Canadian Real Estate Association, Real Estate Board of Greater Vancouver

housing starts in the second quarter of 2013 compared to 49 in the same quarter last year. Rental housing has seen a boost in 2013 as all apartment units that have started this year are intended for rental purposes. All condominium construction activity in the CMA has been in the form of townhouse projects.<sup>3</sup> For the first half of 2013, there were 400 total housing starts in the Abbotsford-Mission CMA compared to 222 in the same period in 2012.