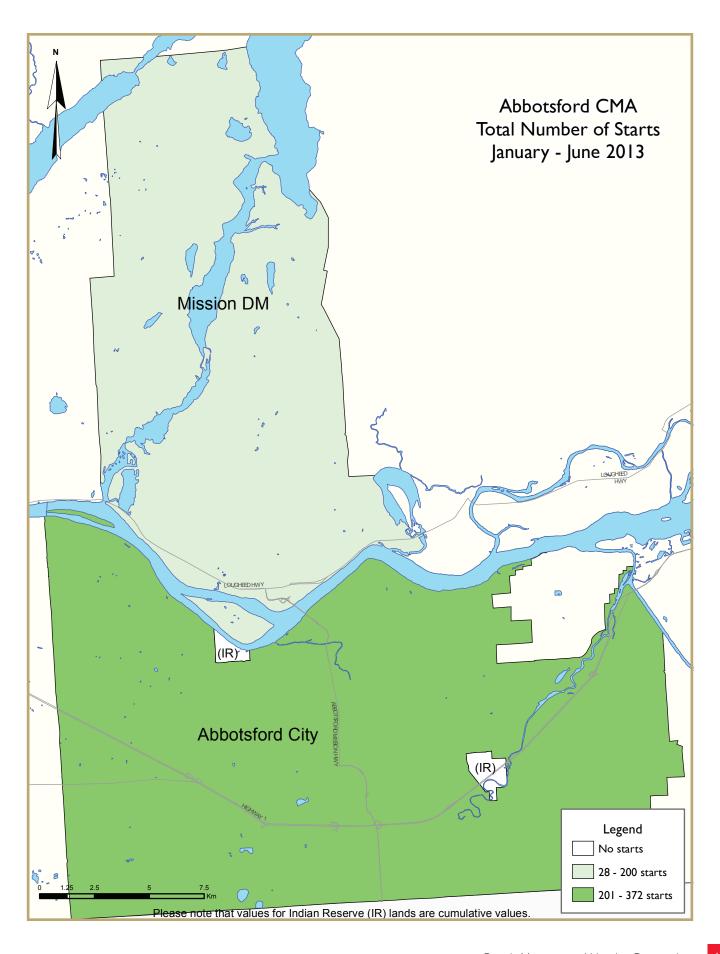

## Abbotsford-Mission CMA New Construction

Greater multiple-family construction activity increased total housing starts in the Abbotsford-Mission CMA. There were 185 multiple-family

Source: Canadian Real Estate Association, Real Estate Board of Greater Vancouver

housing starts in the second quarter of 2013 compared to 49 in the same quarter last year. Rental housing has seen a boost in 2013 as all apartment units that have started this year are intended for rental purposes. All condominium construction activity in the CMA has been in the form of townhouse projects.<sup>3</sup> For the first half of 2013, there were 400 total housing starts in the Abbotsford-Mission CMA compared to 222 in the same period in 2012.