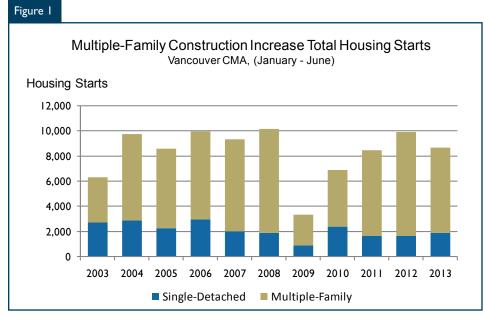

condominium starts helped boost total housing starts with 15 apartment condominium structures started in June, totalling 1,120 units.

Higher than average multiple-family housing starts contributed to the total number of starts being above the 10 year average for the second quarter of 2,402 units. (Figure 1) Part of the contribution has been an increase in apartment rental starts, including

Single-detached housing starts rose in the Vancouver CMA in the second quarter. The largest increase in year-to-date single-detached housing starts by volume compared to 2012 was recorded in the Eastside neighbourhood of Vancouver City at 131 units. In contrast, the largest decrease by volume during the same time period was in Surrey at 55 units. Overall, total single-detached housing starts for the first half of this year were up 10 per cent from 2012 levels.

Total housing starts for the first half of 2013 reached the second highest level since 2008. Comparisons with last year's housing starts can be misleading as the first half of 2012 recorded one of the highest levels in the past 20 years in the Vancouver CMA. Builders continue to add supply despite an increase in the number of new units that are completed and unabsorbed in the market. The number of homes available for immediate move-in has risen through the first six months of the year, ending 20 per cent above June 2012 totals.<sup>2</sup>