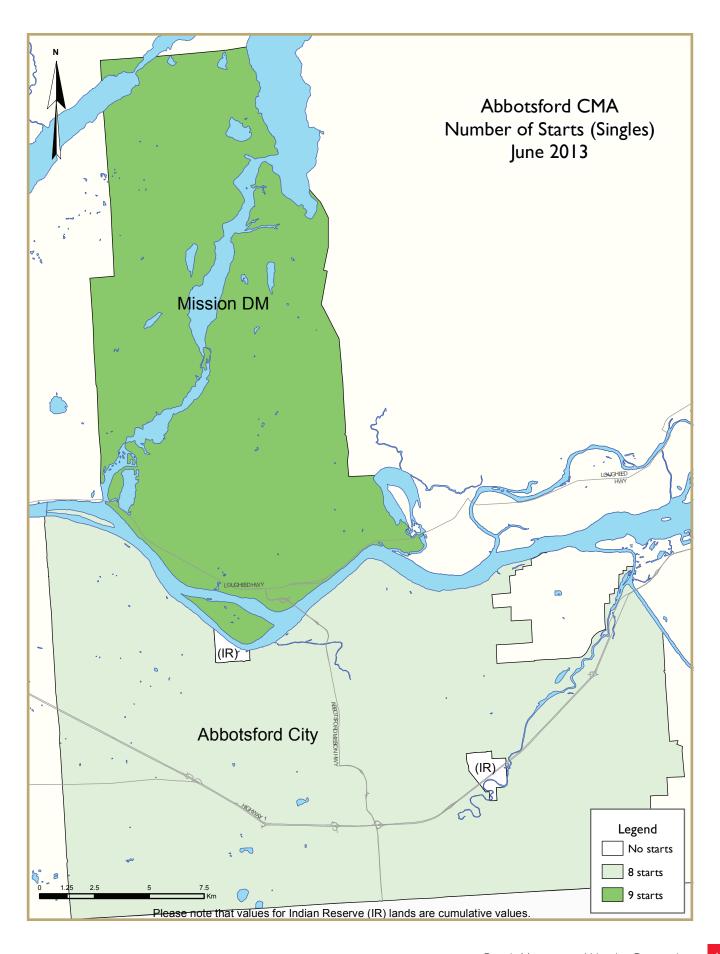

## Abbotsford-Mission CMA New Construction

Greater multiple-family construction activity increased total housing starts in the Abbotsford-Mission CMA. There were 185 multiple-family

Source: Canadian Real Estate Association, Real Estate Board of Greater Vancouver

housing starts in the second quarter of 2013 compared to 49 in the same quarter last year. Rental housing has seen a boost in 2013 as all apartment units that have started this year are intended for rental purposes. All condominium construction activity in the CMA has been in the form of townhouse projects.<sup>3</sup> For the first half of 2013, there were 400 total housing starts in the Abbotsford-Mission CMA compared to 222 in the same period in 2012.