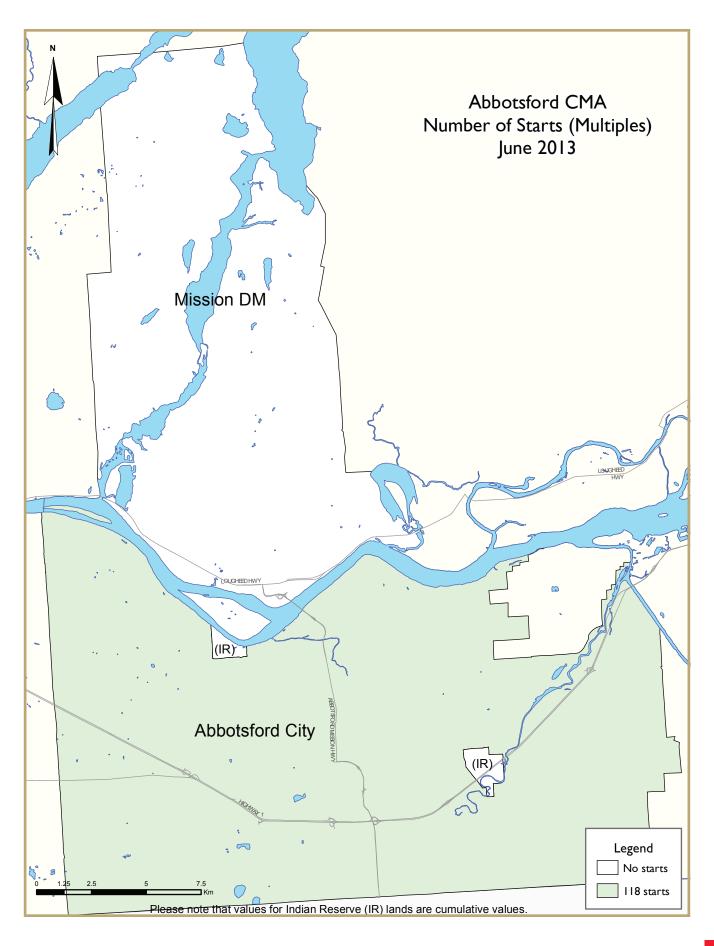

## Abbotsford-Mission CMA New Construction

Greater multiple-family construction activity increased total housing starts in the Abbotsford-Mission CMA. There were 185 multiple-family

Source: Canadian Real Estate Association, Real Estate Board of Greater Vancouver

housing starts in the second quarter of 2013 compared to 49 in the same quarter last year. Rental housing has seen a boost in 2013 as all apartment units that have started this year are intended for rental purposes. All condominium construction activity in the CMA has been in the form of townhouse projects.<sup>3</sup> For the first half of 2013, there were 400 total housing starts in the Abbotsford-Mission CMA compared to 222 in the same period in 2012.