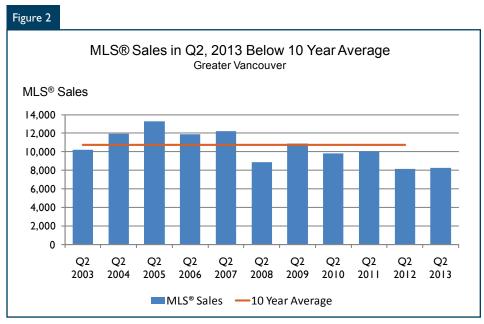

can be attributed to greater sales in May and June, which outpaced sales during the same months in 2012. However, total MLS® sales were below the second quarter 10 year sales average of 10,722 units. (Figure 2) Ending the first half of 2013, total MLS® sales were nine per cent below last year's levels.