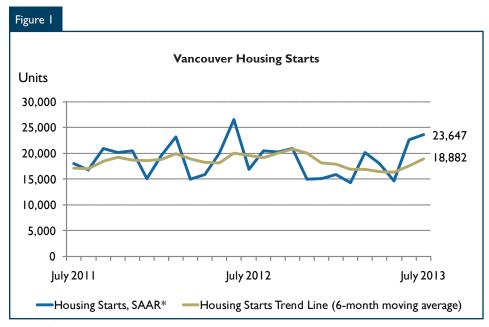

### **New Home Construction**

Housing starts in the Vancouver Census Metropolitan Area (CMA) were trending at 18,882 units in July compared to 17,580 in June (Table 1). The trend is a six-month moving average of the monthly seasonally adjusted annual rates (SAAR) of housing starts. The trend measure of multiple-family starts has increased for the past two months, whereas the same measure for single-detached housing starts reflected relative stability. Actual housing starts totalled 10,681 units in the seven months to July 2013, which was 5.8 per cent lower than during the same period a year ago.