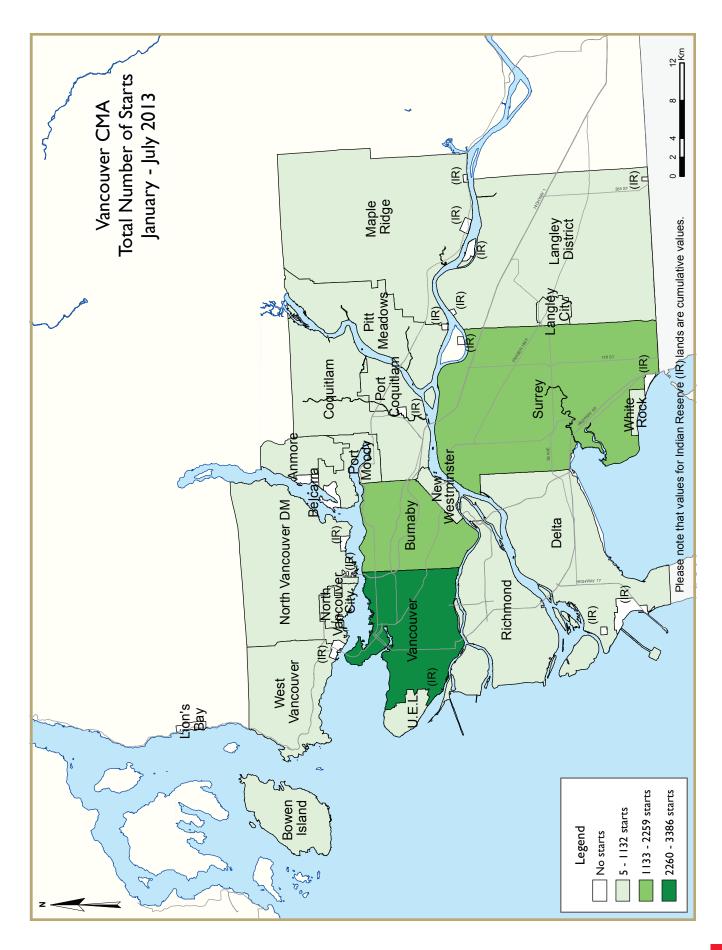

### **New Home Construction**

Housing starts in the Vancouver Census Metropolitan Area (CMA) were trending at 18,882 units in July compared to 17,580 in June (Table 1). The trend is a six-month moving average of the monthly seasonally adjusted annual rates (SAAR) of housing starts. The trend measure of multiple-family starts has increased for the past two months, whereas the same measure for single-detached housing starts reflected relative stability. Actual housing starts totalled 10,681 units in the seven months to July 2013, which was 5.8 per cent lower than during the same period a year ago.

| Tal                               | ble I.I: H | ousing A |                      | •      | of Vancou       | ver CMA         | \                           |                 |        |
|-----------------------------------|------------|----------|----------------------|--------|-----------------|-----------------|-----------------------------|-----------------|--------|
|                                   |            |          | July 20              | )13    |                 |                 |                             |                 |        |
|                                   |            |          | Owne                 | rship  |                 |                 | Ren                         | en l            |        |
|                                   |            | Freehold |                      | (      | Condominium     |                 | Ken                         | tai             |        |
|                                   | Single     | Semi     | Row, Apt.<br>& Other | Single | Row and<br>Semi | Apt. &<br>Other | Single,<br>Semi, and<br>Row | Apt. &<br>Other | Total* |
| STARTS                            |            |          |                      |        |                 |                 |                             |                 |        |
| July 2013                         | 303        | 30       | 0                    | 0      | 150             | 1,203           | 33                          | 290             | 2,009  |
| July 2012                         | 376        | 32       | 4                    | 10     | 110             | 768             | 33                          | 102             | 1,435  |
| % Change                          | -19.4      | -6.3     | -100.0               | -100.0 | 36.4            | 56.6            | 0.0                         | 184.3           | 40.0   |
| Year-to-date 2013                 | 1,886      | 224      | 2                    | 20     | 1,277           | 5,314           | 312                         | 1,646           | 10,681 |
| Year-to-date 2012                 | 2,360      | 178      | 53                   | 23     | 1,434           | 6,051           | 224                         | 1,019           | 11,342 |
| % Change                          | -20.1      | 25.8     | -96.2                | -13.0  | -10.9           | -12.2           | 39.3                        | 61.5            | -5.8   |
| UNDER CONSTRUCTION                |            |          |                      |        |                 |                 |                             |                 |        |
| July 2013                         | 3,535      | 376      | 48                   | 29     | 1,873           | 14,000          | 398                         | 2,738           | 22,997 |
| July 2012                         | 4,443      | 284      | 60                   | 39     | 2,151           | 13,634          | 323                         | 2,247           | 23,181 |
| % Change                          | -20.4      | 32.4     | -20.0                | -25.6  | -12.9           | 2.7             | 23.2                        | 21.9            | -0.8   |
| COMPLETIONS                       |            |          |                      |        |                 |                 |                             |                 |        |
| July 2013                         | 290        | 26       | 9                    | 2      | 180             | 734             | 47                          | 141             | 1,429  |
| July 2012                         | 377        | 38       | 0                    | 4      | 259             | 39              | 81                          | 579             | 1,377  |
| % Change                          | -23.1      | -31.6    | n/a                  | -50.0  | -30.5           | **              | -42.0                       | -75.6           | 3.8    |
| Year-to-date 2013                 | 2,227      | 172      | 20                   | 31     | 1,304           | 5,079           | 288                         | 1,469           | 10,590 |
| Year-to-date 2012                 | 2,094      | 146      | 0                    | 18     | 1,803           | 3,301           | 203                         | 1,436           | 9,001  |
| % Change                          | 6.4        | 17.8     | n/a                  | 72.2   | -27.7           | 53.9            | 41.9                        | 2.3             | 17.7   |
| <b>COMPLETED &amp; NOT ABSORE</b> | ED         |          |                      |        |                 |                 |                             |                 |        |
| July 2013                         | 1,373      | 132      | 315                  | 9      | 731             | 1,697           | n/a                         | n/a             | 4,257  |
| July 2012                         | 993        | 92       | 0                    | 7      | 552             | 1,549           | n/a                         | n/a             | 3,193  |
| % Change                          | 38.3       | 43.5     | n/a                  | 28.6   | 32.4            | 9.6             | n/a                         | n/a             | 33.3   |
| ABSORBED                          |            |          |                      |        |                 |                 |                             |                 |        |
| July 2013                         | 271        | 25       | 51                   | 3      | 157             | 658             | n/a                         | n/a             | 1,165  |
| July 2012                         | 330        | 20       | 0                    | 5      | 239             | 125             | n/a                         | n/a             | 719    |
| % Change                          | -17.9      | 25.0     | n/a                  | -40.0  | -34.3           | **              | n/a                         | n/a             | 62.0   |
| Year-to-date 2013                 | 1,867      | 135      | 416                  | 33     | 1,331           | 4,823           | n/a                         | n/a             | 8,605  |
| Year-to-date 2012                 | 2,083      | 141      | 7                    | 11     | 1,814           | 3,258           | n/a                         | n/a             | 7,314  |
| % Change                          | -10.4      | -4.3     | **                   | 200.0  | -26.6           | 48.0            | n/a                         | n/a             | 17.7   |