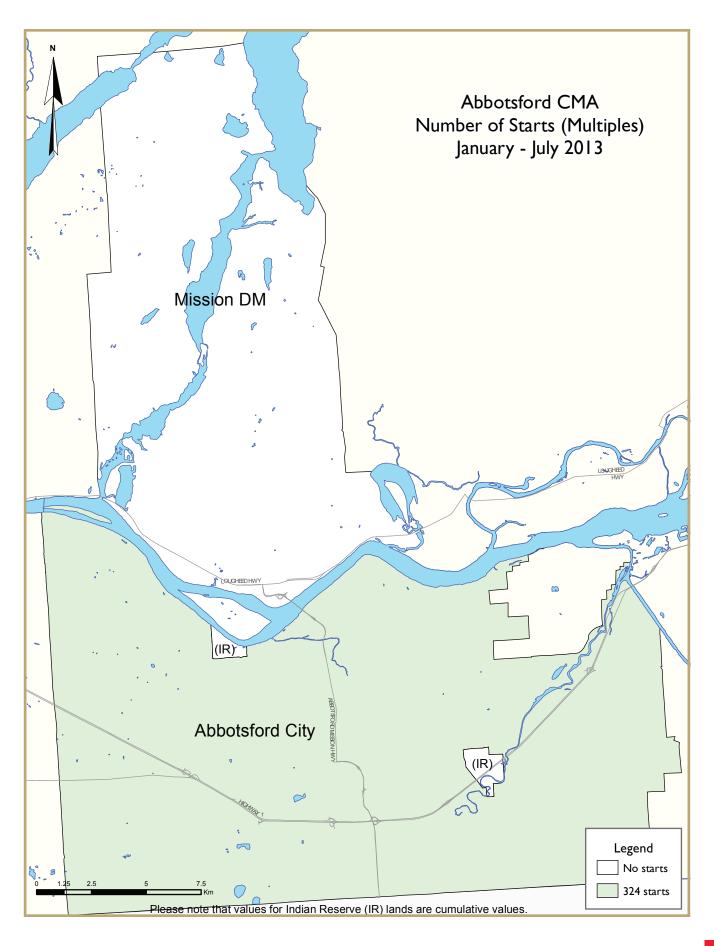

In the Abbotsford-Mission CMA, construction started on 26 new homes, relatively unchanged from the 27 starts recorded in July 2012.

Source: CMHC Starts and Completions Survey

Source: CMHC Starts and Completions Survey