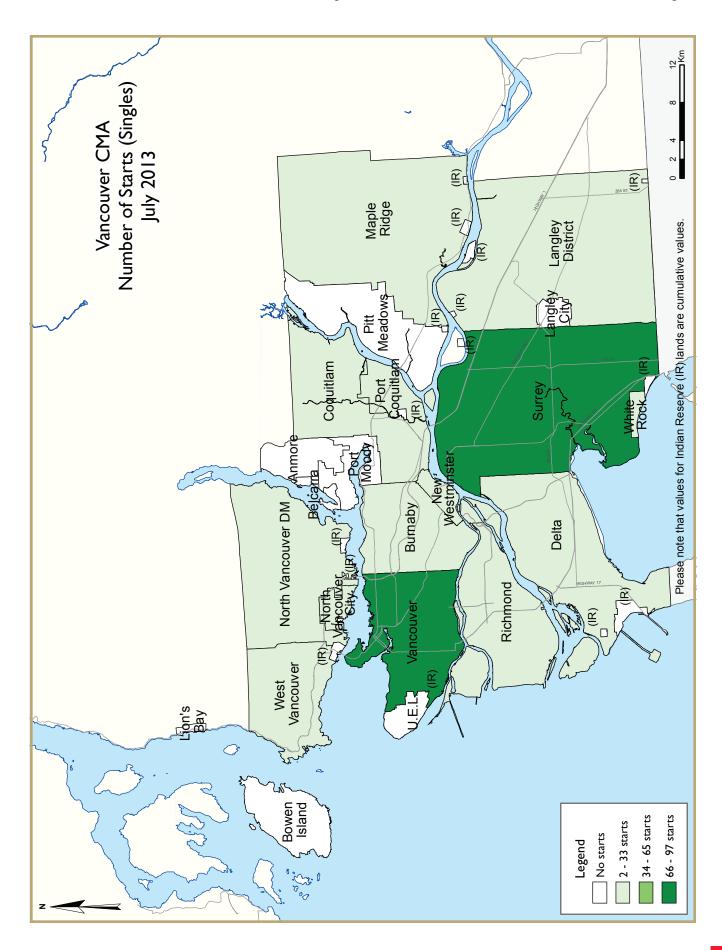

### **New Home Construction**

Housing starts in the Vancouver Census Metropolitan Area (CMA) were trending at 18,882 units in July compared to 17,580 in June (Table 1). The trend is a six-month moving average of the monthly seasonally adjusted annual rates (SAAR) of housing starts. The trend measure of multiple-family starts has increased for the past two months, whereas the same measure for single-detached housing starts reflected relative stability. Actual housing starts totalled 10,681 units in the seven months to July 2013, which was 5.8 per cent lower than during the same period a year ago.