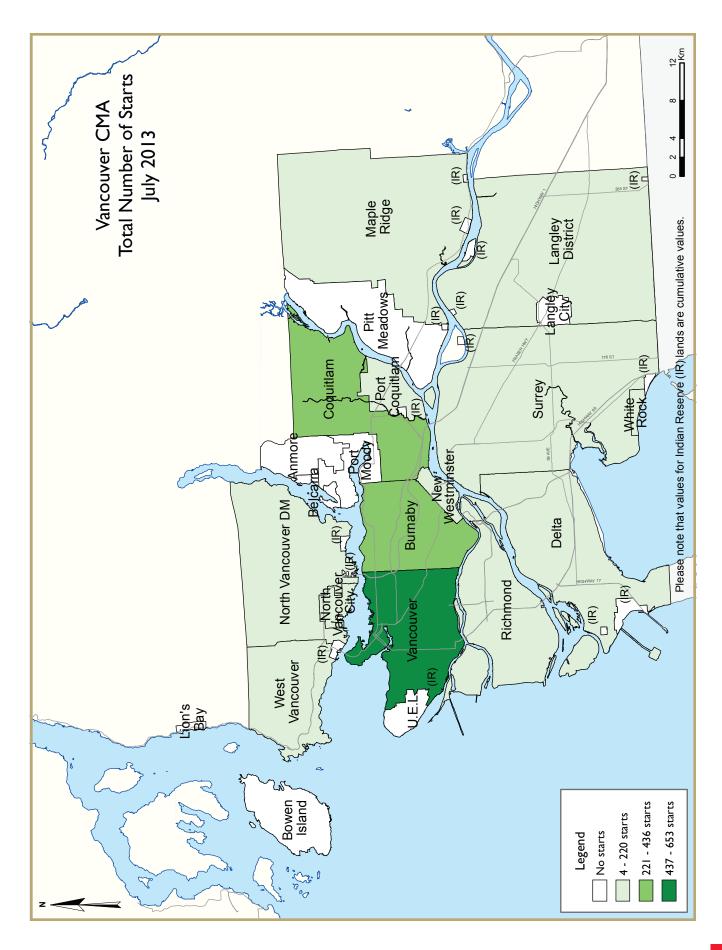

### **New Home Construction**

Housing starts in the Vancouver Census Metropolitan Area (CMA) were trending at 18,882 units in July compared to 17,580 in June (Table 1). The trend is a six-month moving average of the monthly seasonally adjusted annual rates (SAAR) of housing starts. The trend measure of multiple-family starts has increased for the past two months, whereas the same measure for single-detached housing starts reflected relative stability. Actual housing starts totalled 10,681 units in the seven months to July 2013, which was 5.8 per cent lower than during the same period a year ago.