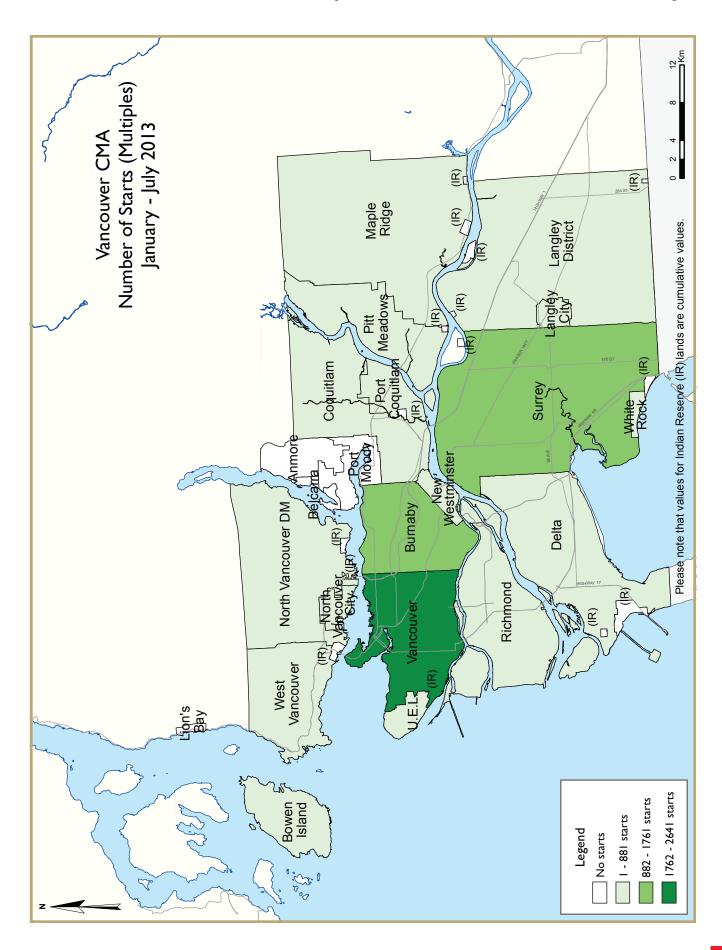

### **New Home Construction**

Housing starts in the Vancouver Census Metropolitan Area (CMA) were trending at 18,882 units in July compared to 17,580 in June (Table 1). The trend is a six-month moving average of the monthly seasonally adjusted annual rates (SAAR) of housing starts. The trend measure of multiple-family starts has increased for the past two months, whereas the same measure for single-detached housing starts reflected relative stability. Actual housing starts totalled 10,681 units in the seven months to July 2013, which was 5.8 per cent lower than during the same period a year ago.