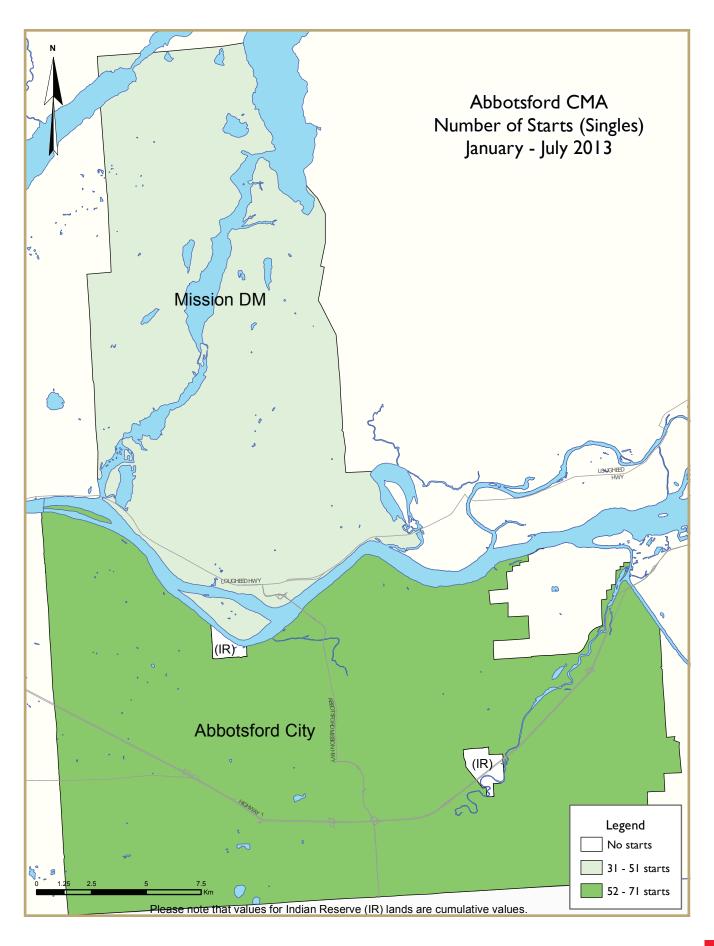

In the Abbotsford-Mission CMA, construction started on 26 new homes, relatively unchanged from the 27 starts recorded in July 2012.

Source: CMHC Starts and Completions Survey

Source: CMHC Starts and Completions Survey