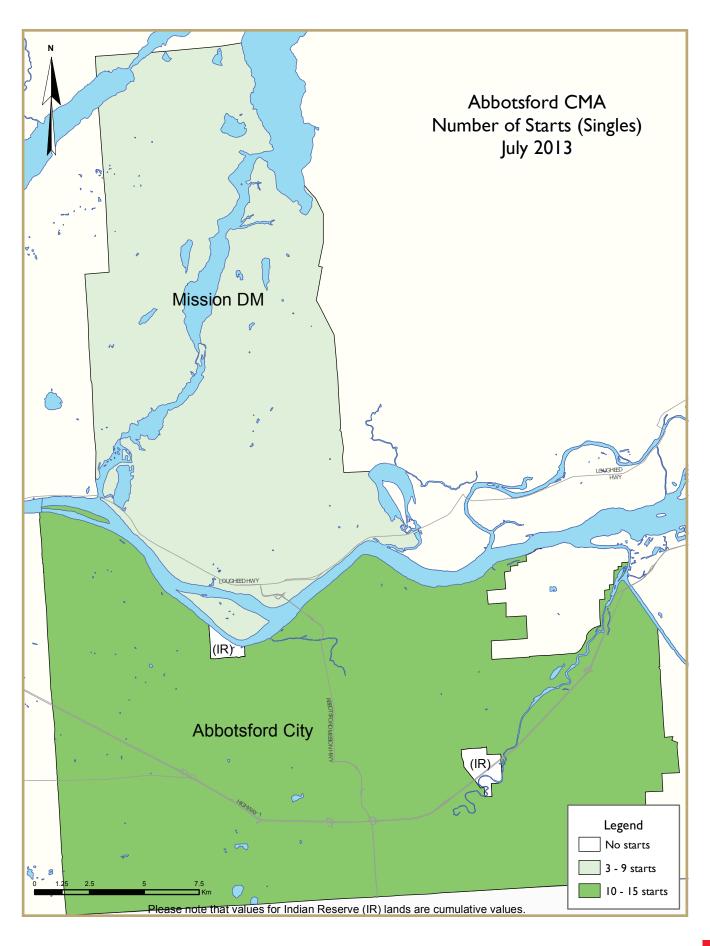

In the Abbotsford-Mission CMA, construction started on 26 new homes, relatively unchanged from the 27 starts recorded in July 2012.

Source: CMHC Starts and Completions Survey

Source: CMHC Starts and Completions Survey