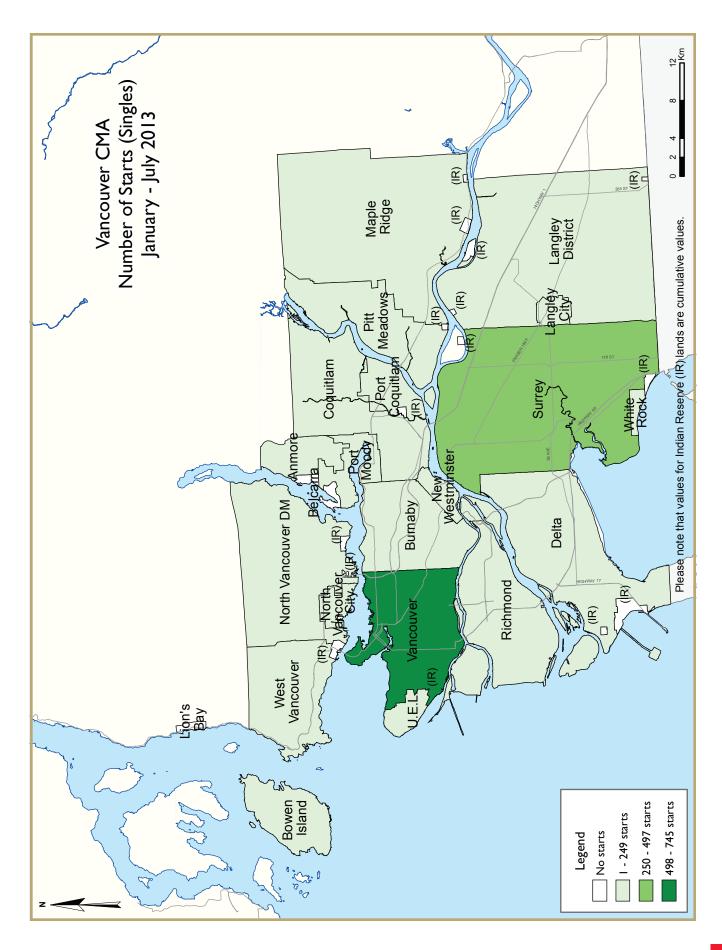

### **New Home Construction**

Housing starts in the Vancouver Census Metropolitan Area (CMA) were trending at 18,882 units in July compared to 17,580 in June (Table 1). The trend is a six-month moving average of the monthly seasonally adjusted annual rates (SAAR) of housing starts. The trend measure of multiple-family starts has increased for the past two months, whereas the same measure for single-detached housing starts reflected relative stability. Actual housing starts totalled 10,681 units in the seven months to July 2013, which was 5.8 per cent lower than during the same period a year ago.

| Tal                               | ble I.I: H | ousing A |                      | •      | of Vancou       | ver CMA         | \                           |                 |        |
|-----------------------------------|------------|----------|----------------------|--------|-----------------|-----------------|-----------------------------|-----------------|--------|
|                                   |            |          | July 20              | )13    |                 |                 |                             |                 |        |
|                                   |            |          | Owne                 | rship  |                 |                 | Ren                         | en l            |        |
|                                   |            | Freehold |                      | (      | Condominium     |                 | Ken                         | tai             |        |
|                                   | Single     | Semi     | Row, Apt.<br>& Other | Single | Row and<br>Semi | Apt. &<br>Other | Single,<br>Semi, and<br>Row | Apt. &<br>Other | Total* |
| STARTS                            |            |          |                      |        |                 |                 |                             |                 |        |
| July 2013                         | 303        | 30       | 0                    | 0      | 150             | 1,203           | 33                          | 290             | 2,009  |
| July 2012                         | 376        | 32       | 4                    | 10     | 110             | 768             | 33                          | 102             | 1,435  |
| % Change                          | -19.4      | -6.3     | -100.0               | -100.0 | 36.4            | 56.6            | 0.0                         | 184.3           | 40.0   |
| Year-to-date 2013                 | 1,886      | 224      | 2                    | 20     | 1,277           | 5,314           | 312                         | 1,646           | 10,681 |
| Year-to-date 2012                 | 2,360      | 178      | 53                   | 23     | 1,434           | 6,051           | 224                         | 1,019           | 11,342 |
| % Change                          | -20.1      | 25.8     | -96.2                | -13.0  | -10.9           | -12.2           | 39.3                        | 61.5            | -5.8   |
| UNDER CONSTRUCTION                |            |          |                      |        |                 |                 |                             |                 |        |
| July 2013                         | 3,535      | 376      | 48                   | 29     | 1,873           | 14,000          | 398                         | 2,738           | 22,997 |
| July 2012                         | 4,443      | 284      | 60                   | 39     | 2,151           | 13,634          | 323                         | 2,247           | 23,181 |
| % Change                          | -20.4      | 32.4     | -20.0                | -25.6  | -12.9           | 2.7             | 23.2                        | 21.9            | -0.8   |
| COMPLETIONS                       |            |          |                      |        |                 |                 |                             |                 |        |
| July 2013                         | 290        | 26       | 9                    | 2      | 180             | 734             | 47                          | 141             | 1,429  |
| July 2012                         | 377        | 38       | 0                    | 4      | 259             | 39              | 81                          | 579             | 1,377  |
| % Change                          | -23.1      | -31.6    | n/a                  | -50.0  | -30.5           | **              | -42.0                       | -75.6           | 3.8    |
| Year-to-date 2013                 | 2,227      | 172      | 20                   | 31     | 1,304           | 5,079           | 288                         | 1,469           | 10,590 |
| Year-to-date 2012                 | 2,094      | 146      | 0                    | 18     | 1,803           | 3,301           | 203                         | 1,436           | 9,001  |
| % Change                          | 6.4        | 17.8     | n/a                  | 72.2   | -27.7           | 53.9            | 41.9                        | 2.3             | 17.7   |
| <b>COMPLETED &amp; NOT ABSORE</b> | ED         |          |                      |        |                 |                 |                             |                 |        |
| July 2013                         | 1,373      | 132      | 315                  | 9      | 731             | 1,697           | n/a                         | n/a             | 4,257  |
| July 2012                         | 993        | 92       | 0                    | 7      | 552             | 1,549           | n/a                         | n/a             | 3,193  |
| % Change                          | 38.3       | 43.5     | n/a                  | 28.6   | 32.4            | 9.6             | n/a                         | n/a             | 33.3   |
| ABSORBED                          |            |          |                      |        |                 |                 |                             |                 |        |
| July 2013                         | 271        | 25       | 51                   | 3      | 157             | 658             | n/a                         | n/a             | 1,165  |
| July 2012                         | 330        | 20       | 0                    | 5      | 239             | 125             | n/a                         | n/a             | 719    |
| % Change                          | -17.9      | 25.0     | n/a                  | -40.0  | -34.3           | **              | n/a                         | n/a             | 62.0   |
| Year-to-date 2013                 | 1,867      | 135      | 416                  | 33     | 1,331           | 4,823           | n/a                         | n/a             | 8,605  |
| Year-to-date 2012                 | 2,083      | 141      | 7                    | 11     | 1,814           | 3,258           | n/a                         | n/a             | 7,314  |
| % Change                          | -10.4      | -4.3     | **                   | 200.0  | -26.6           | 48.0            | n/a                         | n/a             | 17.7   |