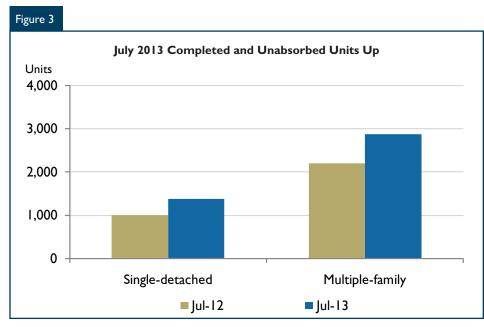

The inventory of completed and unabsorbed housing units rose year-over-year in July 2013 despite increased absorptions. The number of completed and unabsorbed units was 1,382 for single-detached homes compared to 1,000 units a year ago, and 2,875 units for multiple-family homes compared to 2,193 units 12 months prior.