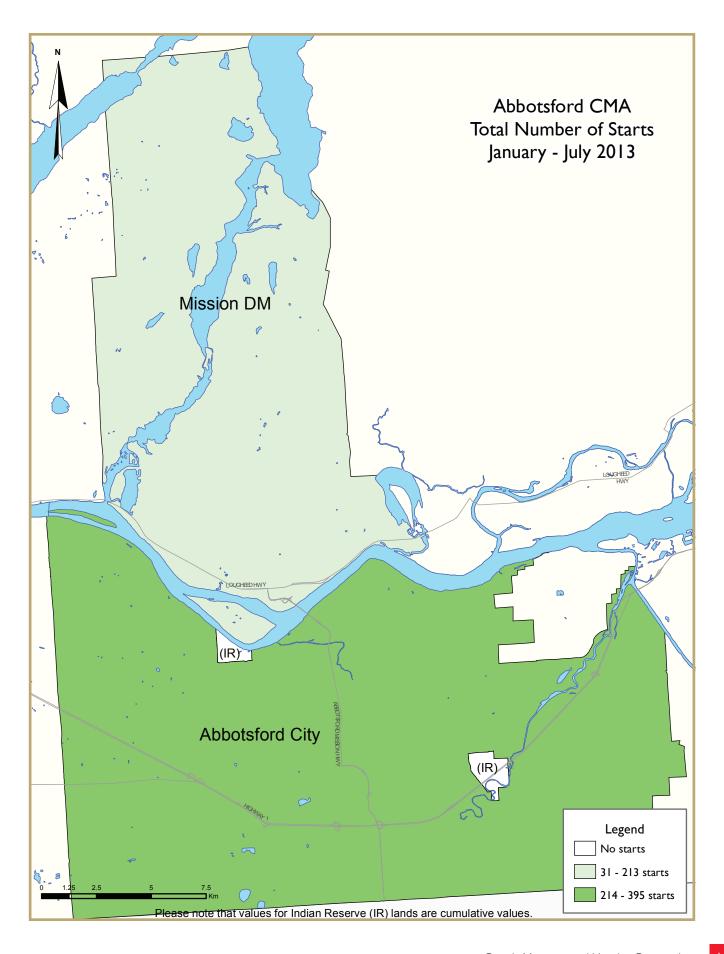

In the Abbotsford-Mission CMA, construction started on 26 new homes, relatively unchanged from the 27 starts recorded in July 2012.

Source: CMHC Starts and Completions Survey

Source: CMHC Starts and Completions Survey