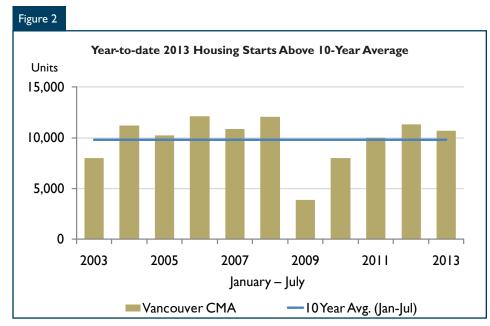

### **New Home Construction**

Housing starts in the Vancouver Census Metropolitan Area (CMA) were trending at 18,882 units in July compared to 17,580 in June (Table 1). The trend is a six-month moving average of the monthly seasonally adjusted annual rates (SAAR) of housing starts. The trend measure of multiple-family starts has increased for the past two months, whereas the same measure for single-detached housing starts reflected relative stability. Actual housing starts totalled 10,681 units in the seven months to July 2013, which was 5.8 per cent lower than during the same period a year ago.