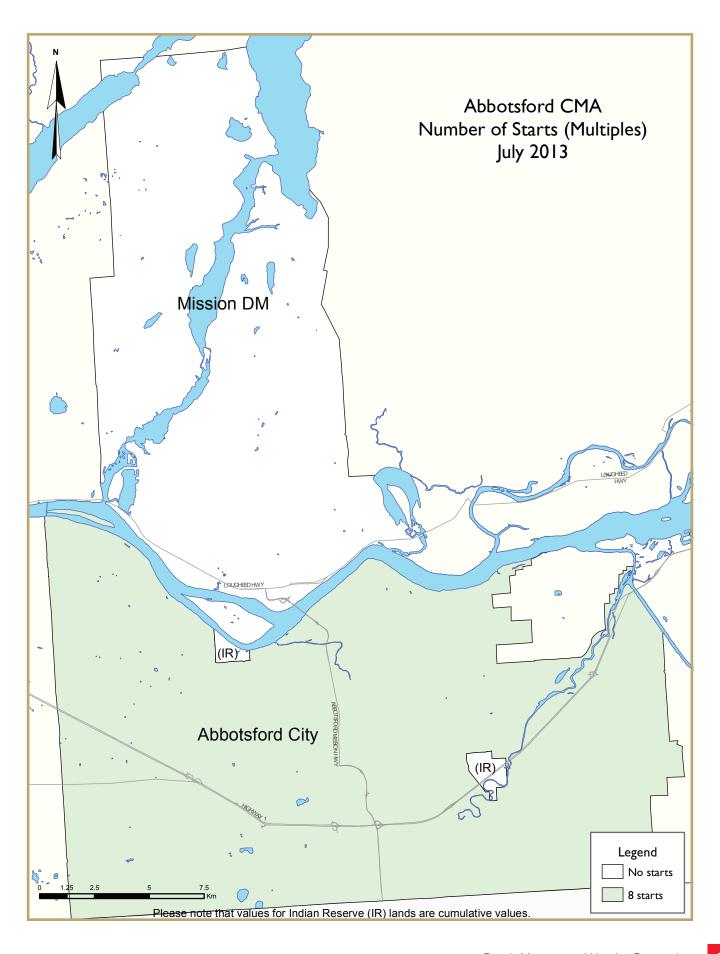

In the Abbotsford-Mission CMA, construction started on 26 new homes, relatively unchanged from the 27 starts recorded in July 2012.

Source: CMHC Starts and Completions Survey

Source: CMHC Starts and Completions Survey