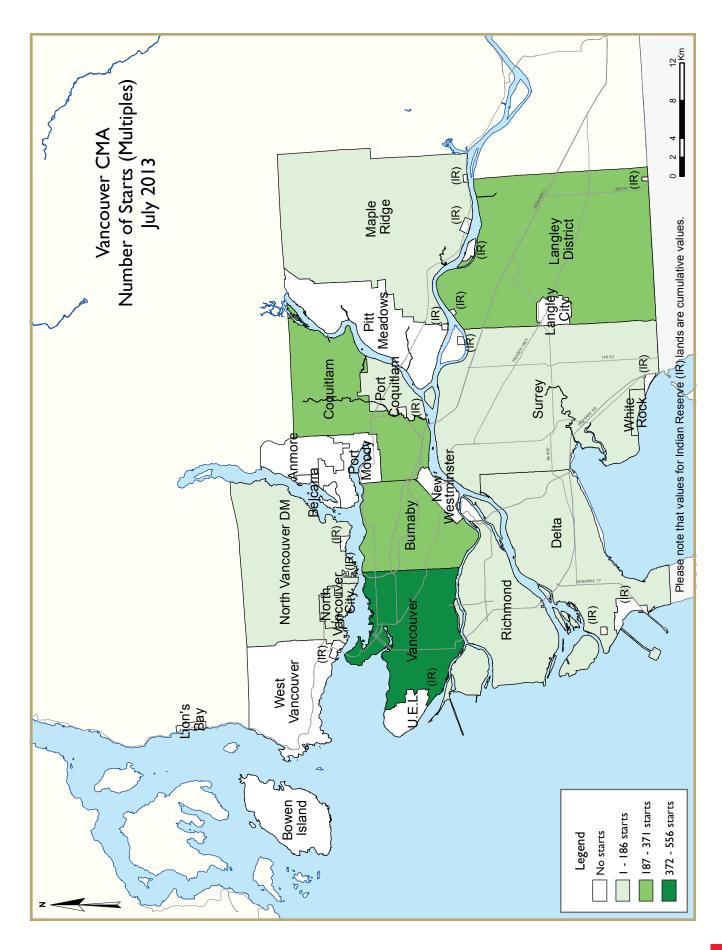

### **New Home Construction**

Housing starts in the Vancouver Census Metropolitan Area (CMA) were trending at 18,882 units in July compared to 17,580 in June (Table 1). The trend is a six-month moving average of the monthly seasonally adjusted annual rates (SAAR) of housing starts. The trend measure of multiple-family starts has increased for the past two months, whereas the same measure for single-detached housing starts reflected relative stability. Actual housing starts totalled 10,681 units in the seven months to July 2013, which was 5.8 per cent lower than during the same period a year ago.