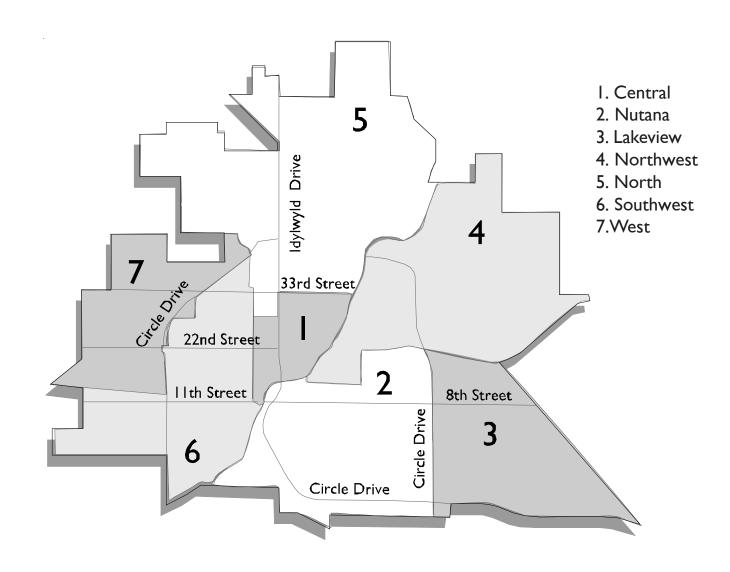

# Zone Map

Table 1a - Saskatoon Metropolitan Area Housing Starts for the Month of: JAN 2013

| Area                         | Singles<br>2013 | Singles<br>2012 | %<br>Change<br>2013 to<br>2012 | Multiples<br>2013 | Multiples<br>2012 | %<br>Change<br>2013 to<br>2012 | Total<br>2013 | Total<br>2012 | %<br>Change<br>2013 to<br>2012 |
|------------------------------|-----------------|-----------------|--------------------------------|-------------------|-------------------|--------------------------------|---------------|---------------|--------------------------------|
| Zone Not Coded               | 0               | 0               |                                | 0                 | 0                 |                                | 0             | 0             |                                |
| Central                      | 0               | 0               | · I                            | 0                 | 0                 | ·                              | 0             | 0             | ·                              |
| Nutana                       | 10              | 34              | -70.6                          | 2                 | 0                 |                                | 12            | 34            | -64.7                          |
| Lakeview                     | 26              | 9               | 188.9                          | 0                 | 2                 | -100.0                         | 26            | 11            | 136.4                          |
| Northeast                    | 22              | 16              | 37.5                           | 13                | 17                | -23.5                          | 35            | 33            | 6.1                            |
| North                        | 0               | 0               | 07.0                           | 2                 | 0                 | 20.0                           | 2             | 0             | 0.1                            |
| Southwest                    | 2               | 0               | i i                            | 5                 | 0                 |                                | 7             | 0             | '                              |
| West                         | 23              | 24              | -4.2                           | 22                | 47                | -53.2                          | 45            | 71            | -36.6                          |
| 11001                        | 20              |                 | 1.2                            |                   | .,                | 00.2                           | 10            | l ''          | 00.0                           |
| Total Saskatoon City         | 83              | 83              | 0.0                            | 44                | 66                | -33.3                          | 127           | 149           | -14.8                          |
| Allan Town                   | 0               | 0               |                                | 0                 | 0                 |                                | 0             | 0             |                                |
| Asguith Town                 | 0               | 0               |                                | 0                 | 0                 | •                              | 0             | 0             | •                              |
| Blucher No. 343 R.M.         | 0               | 0               |                                | 0                 | 0                 |                                | 0             | 0             | •                              |
| Bradwell Village             | 0               | 0               |                                | 0                 | 0                 |                                | 0             | 0             | ·                              |
| Clavet Village               | 0               | 0               |                                | 0                 | 0                 | •                              | 0             | 0             | •                              |
| Colonsay Town                | 0               | 0               | · ·                            | 0                 | 0                 |                                | 0             | 0             | ·                              |
| Colonsay No. 342 R.M.        | 0               | 0               | · ·                            | 0                 | 0                 |                                | 0             | 0             | ·                              |
| Corman Park No. 344 R.M.     | 3               | 4               | -25.0                          | 0                 | 0                 |                                | 3             | 4             | -25.0                          |
| Dalmeny Town                 | 0               | 0               | 20.0                           | 0                 | 0                 |                                | 0             | 0             | 20.0                           |
| Delisle Town                 | 0               | 1               | -100.0                         | 0                 | 0                 |                                | 0             | 1             | -100.0                         |
| Dundurn Town                 | 0               | 0               | 100.0                          | 0                 | 0                 |                                | 0             | 0             | 100.0                          |
| Dundurn No. 314 R.M.         | 2               | 0               | · I                            | 0                 | 0                 |                                | 2             | 0             | ·                              |
| Elstow Village               | 0               | 0               | ı i                            | 0                 | 0                 |                                | 0             | 0             |                                |
| Indian Reserve (White Cap 94 | 0               | 0               | ı i                            | 0                 | 0                 |                                | 0             | 0             | '                              |
| Langham Town                 | 0               | 1               | -100.0                         | 0                 | 0                 |                                | 0             | 1             | -100.0                         |
| Martensville Town            | 1               | 2               | -50.0                          | 4                 | 0                 | ·                              | 5             | 2             | 150.0                          |
| Meacham Village              | 0               | 0               |                                | 0                 | 0                 |                                | 0             | 0             |                                |
| Osler Town                   | 0               | 1               | -100.0                         | 0                 | 2                 | -100.0                         | 0             | 3             | -100.0                         |
| Shields R.V.                 | 0               | 1               | -100.0                         | 0                 | 0                 |                                | 0             | 1             | -100.0                         |
| Thode R.V.                   | 0               | 0               |                                | 0                 | 0                 |                                | 0             | 0             |                                |
| Vanscoy No. 345 R.M.         | 0               | 0               |                                | 0                 | 0                 |                                | 0             | 0             |                                |
| Vanscoy Village              | 0               | 0               |                                | 0                 | 0                 |                                | 0             | 0             |                                |
| Warman Town                  | 25              | 12              | 108.3                          | 8                 | 4                 | 100.0                          | 33            | 16            | 106.3                          |
| Total Rural Municipalities   | 31              | 22              | 40.9                           | 12                | 6                 | 100.0                          | 43            | 28            | 53.6                           |
|                              |                 |                 |                                |                   |                   |                                |               |               |                                |
| Grand Total                  | 114             | 105             | 8.6                            | 56                | 72                | -22.2                          | 170           | 177           | -4.0                           |