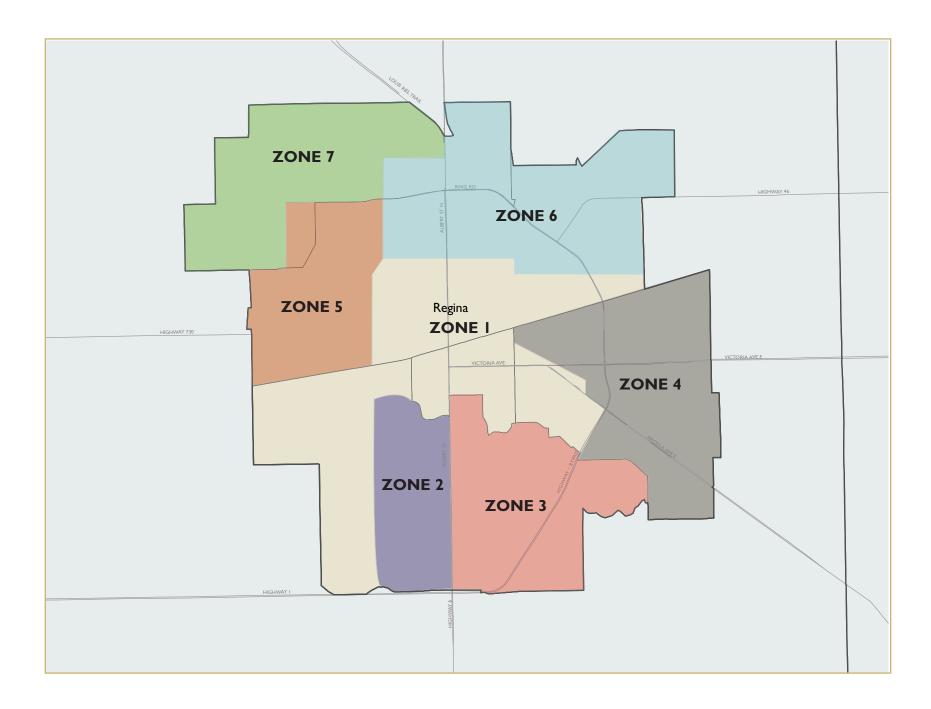

#### Zone Map

Table 1a - Regina Metropolitan Area Housing Starts for the Month of: MAR 2013

| Area                        | Singles<br>2013 | Singles<br>2012 | %<br>Change<br>2013 to<br>2012 | Multiples<br>2013 | Multiples<br>2012 | %<br>Change<br>2013 to<br>2012 | Total<br>2013 | Total<br>2012 | %<br>Change<br>2013 to<br>2012 |
|-----------------------------|-----------------|-----------------|--------------------------------|-------------------|-------------------|--------------------------------|---------------|---------------|--------------------------------|
| Zone Not Coded              | 0               | 0               |                                | 0                 | 0                 |                                | 0             | 0             |                                |
| Central                     | 39              | 27              | 44.4                           | 40                | 144               | -72.2                          | 79            | 171           | -53.8                          |
| South: Lakeview/Albert Park | 0               | 1               | -100.0                         | 0                 | 0                 |                                | 0             | 1             | -100.0                         |
| South: Wascana/University   | 0               | 0               |                                | 0                 | 0                 |                                | 0             | 0             |                                |
| East                        | 15              | 22              | -31.8                          | 6                 | 8                 | -25.0                          | 21            | 30            | -30.0                          |
| West                        | 0               | 0               |                                | 3                 | 0                 |                                | 3             | 0             |                                |
| Northeast                   | 0               | 0               |                                | 2                 | 2                 | 0.0                            | 2             | 2             | 0.0                            |
| Northwest                   | 24              | 23              | 4.4                            | 71                | 0                 |                                | 95            | 23            | 313.0                          |
| Total Regina City           | 78              | 73              | 6.9                            | 122               | 154               | -20.8                          | 200           | 227           | -11.9                          |
| Balgonie Town               | 0               | 0               |                                | 0                 | 0                 |                                | 0             | 0             |                                |
| Bell Plaine Village         | 0               | 0               | •                              | 0                 | 0                 | •                              | 0             | 0             |                                |
| Buena Vista Village         | 0               | 0               | •                              | 0                 | 0                 | •                              | 0             | 0             | •                              |
| Disley Village              | 0               | 0               |                                | 0                 | 0                 | ·                              | 0             | 0             | .                              |
| Edenwold No. 158 R.M.       | 4               | 0               |                                | 0                 | 0                 |                                | 4             | 0             | .                              |
| Edenwold Village            | 0               | 0               |                                | 0                 | 0                 |                                | 0             | 0             | '                              |
| Grand Coulee                | 0               | 1               | -100.0                         | 0                 | 0                 |                                | 0             | 1             | -100.0                         |
| Lumsden Beach               | R.V.            | 0               | 0                              |                   | 0                 | 0.0                            |               | 0             | 0.0                            |
| Lumsden No. 189 R.M.        | 0               | 0               |                                | 0                 | 0                 |                                | 0             | 0             |                                |
| Lumsden Town                | 0               | 0               | l .                            | 0                 | 0                 |                                | 0             | 0             |                                |
| Pense No. 160 R.M.          | 0               | 0               |                                | 0                 | 0                 |                                | 0             | 0             |                                |
| Pense Village               | 0               | 0               |                                | 0                 | 0                 |                                | 0             | 0             |                                |
| Pilot Butte Town            | 2               | 3               | -33.33                         | 0                 | 0                 |                                | 2             | 3             | -33.33                         |
| Regina Beach Town           | 0               | 1               | -100                           | 0                 | 0                 |                                | 0             | 1             | -100                           |
| Sherwood No. 159 R.M.       | 0               | 0               |                                | 0                 | 0                 |                                | 0             | 0             | .                              |
| White City Village          | 3               | 11              | -72.7                          | 0                 | 0                 |                                | 3             | 11            | -72.7                          |
| Total Rural Municipalities  | 9               | 16              | -43.8                          | 0                 | 0                 |                                | 9             | 16            | -43.8                          |
| Grand Total                 | 87              | 89              | -2.3                           | 122               | 154               | -20.8                          | 209           | 243           | -14.0                          |