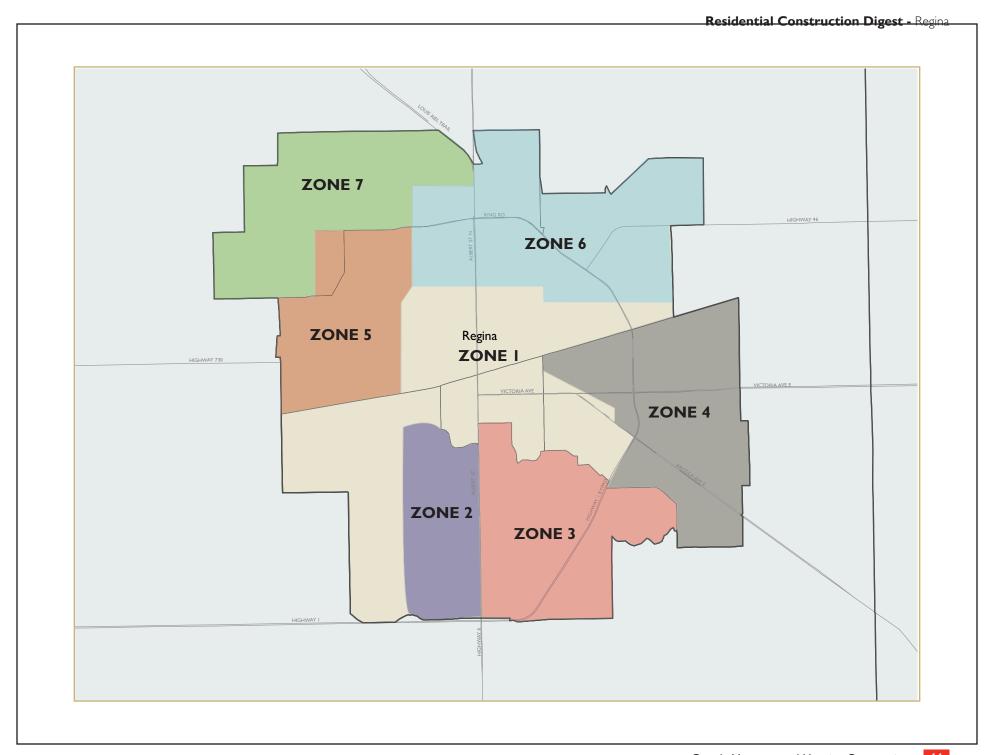

#### Zone Map

Table 1a - Regina Metropolitan Area Housing Starts for the Month of: SEP 2013

| Area                        | Singles<br>2013 | Singles<br>2012 | %<br>Change<br>2013 to<br>2012 | Multiples<br>2013 | Multiples<br>2012 | %<br>Change<br>2013 to<br>2012 | Total<br>2013 | Total<br>2012 | %<br>Change<br>2013 to<br>2012 |
|-----------------------------|-----------------|-----------------|--------------------------------|-------------------|-------------------|--------------------------------|---------------|---------------|--------------------------------|
| Zone Not Coded              | 0               | 0               |                                | 0                 | 0                 |                                | 0             | 0             |                                |
| Central                     | 40              | 53              | -24.5                          | 48                | 53                | -9.4                           | 88            | 106           | -17.0                          |
| South: Lakeview/Albert Park | 0               | 0               | 21.0                           | 2                 | 0                 | 0.1                            | 2             | 0             | ''''                           |
| South: Wascana/University   | 1               | 0               |                                | 0                 | 0                 |                                | 1             | 0             |                                |
| East                        | 18              | 22              | -18.2                          | 104               | 39                | 166.7                          | 122           | 61            | 100.0                          |
| West                        | 0               | 0               |                                | 2                 | 4                 | -50.0                          | 2             | 4             | -50.0                          |
| Northeast                   | 0               | 2               | -100.0                         | 0                 | 8                 | -100.0                         | 0             | 10            | -100.0                         |
| Northwest                   | 36              | 63              | -42.9                          | 48                | 0                 |                                | 84            | 63            | 33.3                           |
| Total Regina City           | 95              | 140             | -32.1                          | 204               | 104               | 96.2                           | 299           | 244           | 22.5                           |
|                             |                 |                 |                                | -                 | -                 |                                |               |               |                                |
| Balgonie Town               | 0               | 0               |                                | 0                 | 0                 |                                | 0             | 0             |                                |
| Bell Plaine Village         | 0               | 11              | -100.0                         | 0                 | 4                 | -100.0                         | 0             | 15            | -100.0                         |
| Buena Vista Village         | 2               | 1               | 100.0                          | 0                 | 0                 |                                | 2             | 1             | 100.0                          |
| Disley Village              | 0               | 0               |                                | 0                 | 0                 |                                | 0             | 0             |                                |
| Edenwold No. 158 R.M.       | 5               | 6               | -16.7                          | 0                 | 0                 |                                | 5             | 6             | -16.7                          |
| Edenwold Village            | 0               | 0               |                                | 0                 | 0                 |                                | 0             | 0             |                                |
| Grand Coulee                | 0               | 2               | -100.0                         | 0                 | 0                 |                                | 0             | 2             | -100.0                         |
| Lumsden Beach               | R.V.            | 0               | 0                              |                   | 0                 | 0.0                            |               | 0             | 0.0                            |
| Lumsden No. 189 R.M.        | 0               | 0               |                                | 0                 | 0                 |                                | 0             | 0             |                                |
| Lumsden Town                | 0               | 0               |                                | 2                 | 0                 |                                | 2             | 0             |                                |
| Pense No. 160 R.M.          | 0               | 0               |                                | 0                 | 0                 |                                | 0             | 0             |                                |
| Pense Village               | 3               | 1               | 200.0                          | 0                 | 0                 |                                | 3             | 1             | 200.0                          |
| Pilot Butte Town            | 3               | 0               |                                | 6                 | 0                 |                                | 9             | 0             | .                              |
| Regina Beach Town           | 0               | 3               | -100                           | 0                 | 0                 |                                | 0             | 3             | -100                           |
| Sherwood No. 159 R.M.       | 0               | 0               |                                | 0                 | 0                 |                                | 0             | 0             |                                |
| White City Village          | 10              | 8               | 25.0                           | 0                 | 4                 | -100.0                         | 10            | 12            | -16.7                          |
| Total Rural Municipalities  | 23              | 32              | -28.1                          | 8                 | 8                 | 0.0                            | 31            | 40            | -22.5                          |
| Grand Total                 | 118             | 172             | -31.4                          | 212               | 112               | 89.3                           | 330           | 284           | 16.2                           |