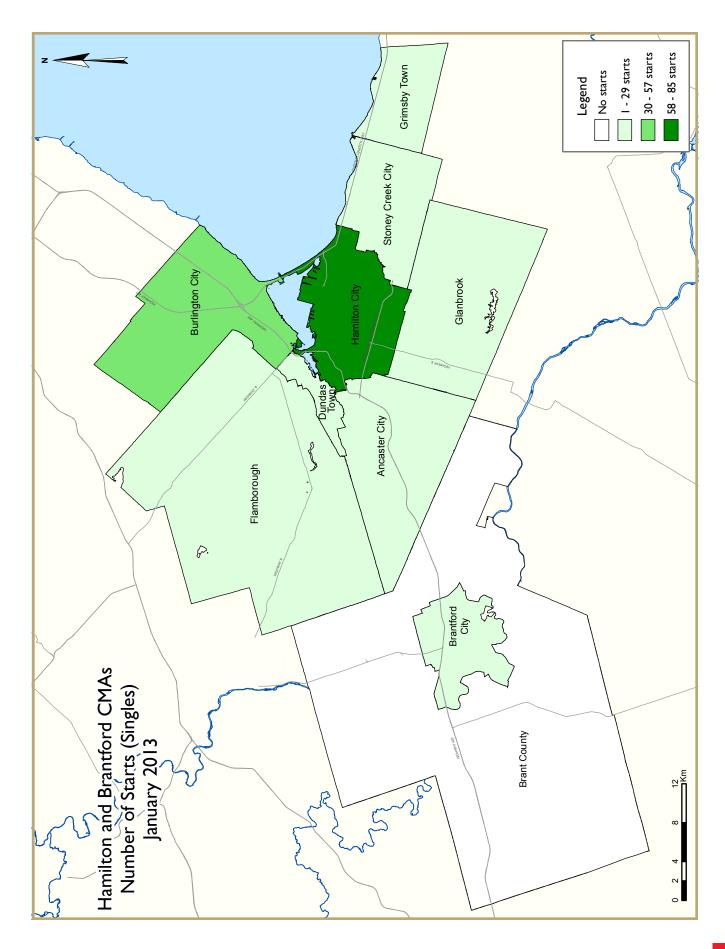

# Canada

Meanwhile row starts took a breather in the first month of 2013, after registering a five-year high in 2012.

On a sub-market basis, in January 2013, the City of Hamilton recorded higher total housing starts while construction activity decreased in Burlington and Grimsby. In fact, the City of Hamilton accounted for approximately 98 per cent of the total housing starts across the Hamilton CMA. Meanwhile, single-detached starts in Burlington were well below the number of units reported in January 2012. No semi-detached, row or apartment starts were registered in Burlington and Grimsby this January.