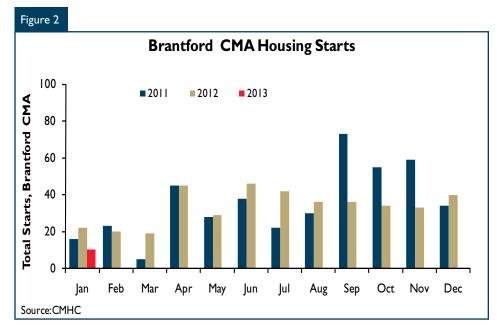

# Brantford CMA total housing starts down in January 2013

Contrary to the strong residential construction activity seen in the Hamilton CMA, total housing starts in the Brantford CMA decreased in January 2013 from the same month a year ago. Semi-detached, row and apartment starts were completely responsible for the decline in Brantford's total housing starts

this January. In fact, no starts were recorded for semi-detached, row or apartment structures in January 2013. Single-detached starts remained virtually unchanged from the number of units recorded in January 2012. The steady performance in single-detached starts suggested that the move-up buyer segment in Brantford remained very active. Typically, buyers in the group (aged 45 to 64) demand singledetached dwellings. On a sub-market basis, in January 2013, total housing starts in Brant City remained practically unchanged, while total housing starts in Brantford City dropped below the number of units reported in January 2012.