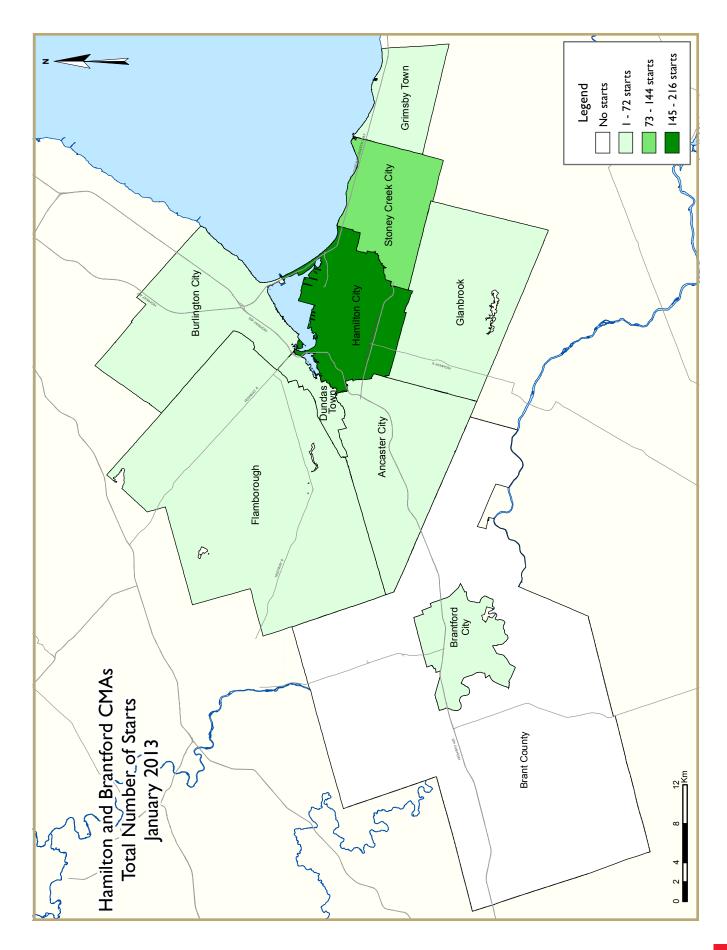

## Hamilton CMA total housing starts up in January 2013

Hamilton Census Metropolitan Area (CMA) total housing starts were up in January 2013 from the same month a year ago. The strong performance in single-detached and apartment starts completely offset the decline in semi-detached and row starts. Similar to the pattern seen last year, singledetached starts began 2013 on a high note recovering from two consecutive monthly declines. In January 2013, the more volatile apartment segment advanced eight times the number of units recorded in January of last year. A high rise condominium structure in the City of Hamilton accounted for all the apartment starts this January.

# Canada

Meanwhile row starts took a breather in the first month of 2013, after registering a five-year high in 2012.

On a sub-market basis, in January 2013, the City of Hamilton recorded higher total housing starts while construction activity decreased in Burlington and Grimsby. In fact, the City of Hamilton accounted for approximately 98 per cent of the total housing starts across the Hamilton CMA. Meanwhile, single-detached starts in Burlington were well below the number of units reported in January 2012. No semi-detached, row or apartment starts were registered in Burlington and Grimsby this January.