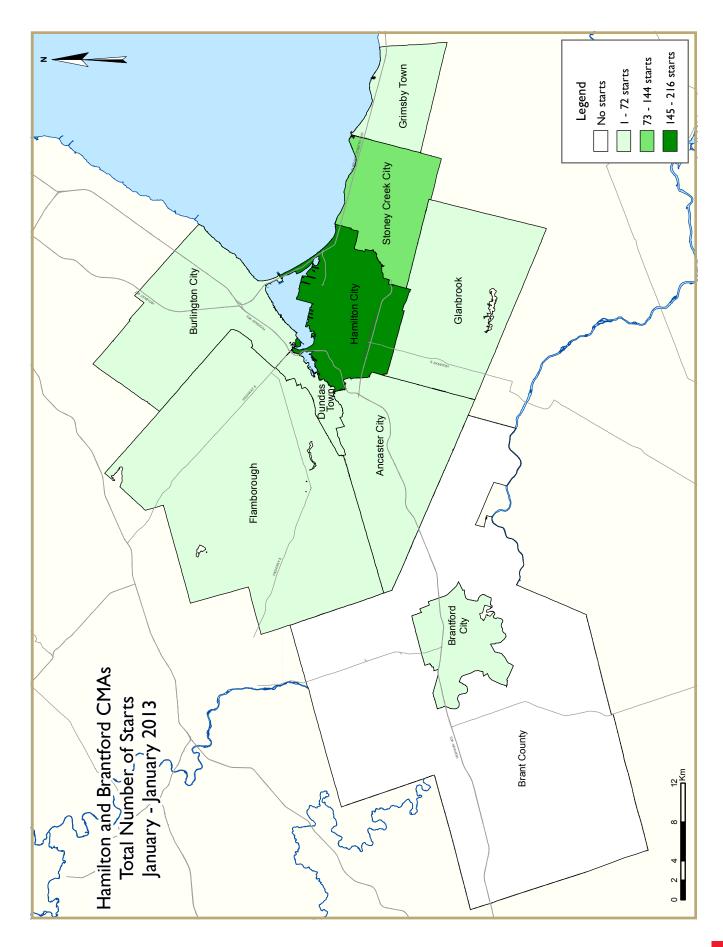

## Hamilton CMA total housing starts up in January 2013

Hamilton Census Metropolitan Area (CMA) total housing starts were up in January 2013 from the same month a year ago. The strong performance in single-detached and apartment starts completely offset the decline in semi-detached and row starts. Similar to the pattern seen last year, singledetached starts began 2013 on a high note recovering from two consecutive monthly declines. In January 2013, the more volatile apartment segment advanced eight times the number of units recorded in January of last year. A high rise condominium structure in the City of Hamilton accounted for all the apartment starts this January.

# Canada

Meanwhile row starts took a breather in the first month of 2013, after registering a five-year high in 2012.

On a sub-market basis, in January 2013, the City of Hamilton recorded higher total housing starts while construction activity decreased in Burlington and Grimsby. In fact, the City of Hamilton accounted for approximately 98 per cent of the total housing starts across the Hamilton CMA. Meanwhile, single-detached starts in Burlington were well below the number of units reported in January 2012. No semi-detached, row or apartment starts were registered in Burlington and Grimsby this January.

# Brantford CMA total housing starts down in January 2013

Contrary to the strong residential construction activity seen in the Hamilton CMA, total housing starts in the Brantford CMA decreased in January 2013 from the same month a year ago. Semi-detached, row and apartment starts were completely responsible for the decline in Brantford's total housing starts

this January. In fact, no starts were recorded for semi-detached, row or apartment structures in January 2013. Single-detached starts remained virtually unchanged from the number of units recorded in January 2012. The steady performance in single-detached starts suggested that the move-up buyer segment in Brantford remained very active. Typically, buyers in the group (aged 45 to 64) demand singledetached dwellings. On a sub-market basis, in January 2013, total housing starts in Brant City remained practically unchanged, while total housing starts in Brantford City dropped below the number of units reported in January 2012.