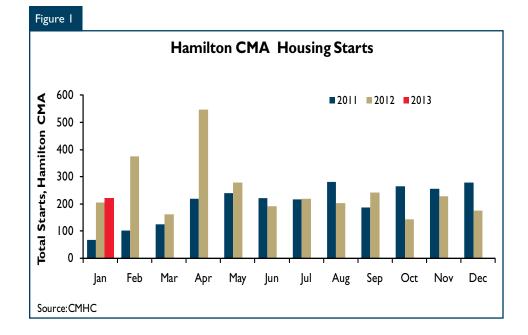

## Hamilton CMA total housing starts up in January 2013

Hamilton Census Metropolitan Area (CMA) total housing starts were up in January 2013 from the same month a year ago. The strong performance in single-detached and apartment starts completely offset the decline in semi-detached and row starts. Similar to the pattern seen last year, singledetached starts began 2013 on a high note recovering from two consecutive monthly declines. In January 2013, the more volatile apartment segment advanced eight times the number of units recorded in January of last year. A high rise condominium structure in the City of Hamilton accounted for all the apartment starts this January.

# Canada

Meanwhile row starts took a breather in the first month of 2013, after registering a five-year high in 2012.

On a sub-market basis, in January 2013, the City of Hamilton recorded higher total housing starts while construction activity decreased in Burlington and Grimsby. In fact, the City of Hamilton accounted for approximately 98 per cent of the total housing starts across the Hamilton CMA. Meanwhile, single-detached starts in Burlington were well below the number of units reported in January 2012. No semi-detached, row or apartment starts were registered in Burlington and Grimsby this January.