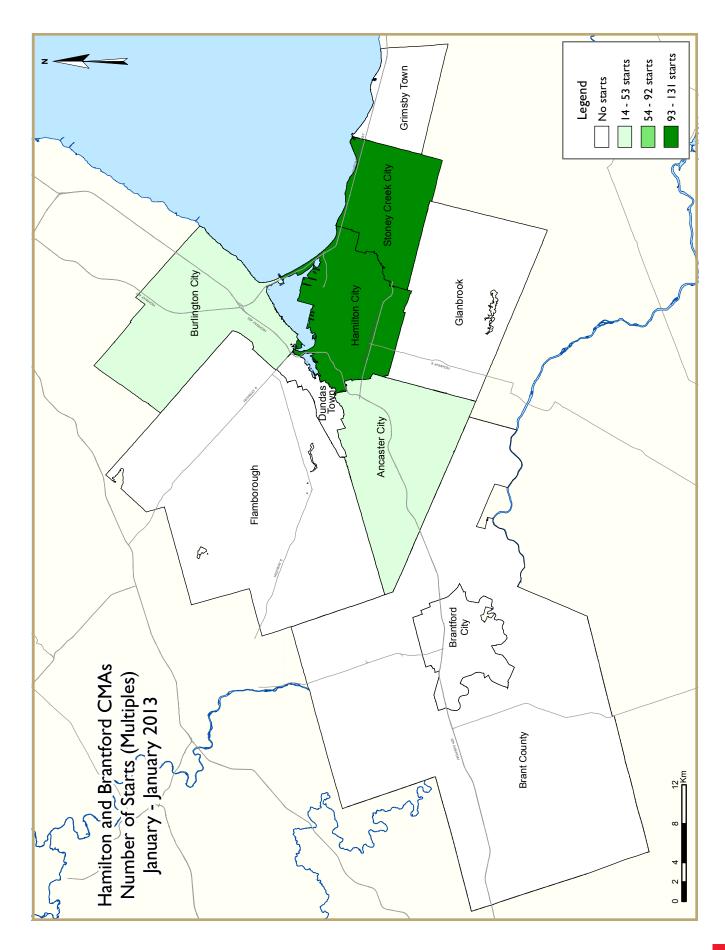

# Canada

Meanwhile row starts took a breather in the first month of 2013, after registering a five-year high in 2012.

On a sub-market basis, in January 2013, the City of Hamilton recorded higher total housing starts while construction activity decreased in Burlington and Grimsby. In fact, the City of Hamilton accounted for approximately 98 per cent of the total housing starts across the Hamilton CMA. Meanwhile, single-detached starts in Burlington were well below the number of units reported in January 2012. No semi-detached, row or apartment starts were registered in Burlington and Grimsby this January.