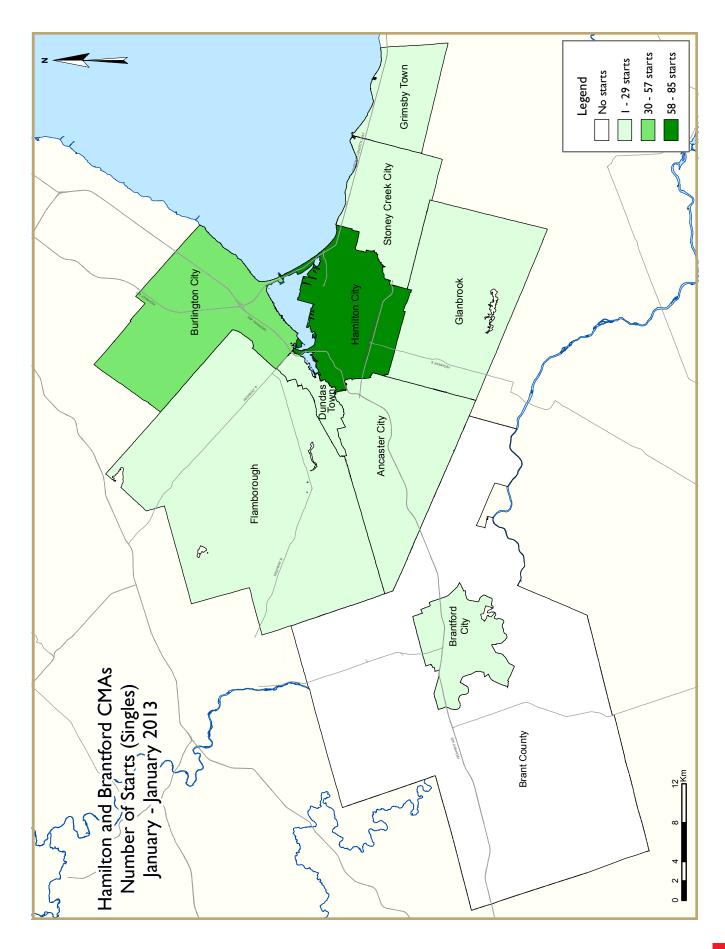

## Hamilton CMA total housing starts up in January 2013

Hamilton Census Metropolitan Area (CMA) total housing starts were up in January 2013 from the same month a year ago. The strong performance in single-detached and apartment starts completely offset the decline in semi-detached and row starts. Similar to the pattern seen last year, singledetached starts began 2013 on a high note recovering from two consecutive monthly declines. In January 2013, the more volatile apartment segment advanced eight times the number of units recorded in January of last year. A high rise condominium structure in the City of Hamilton accounted for all the apartment starts this January.