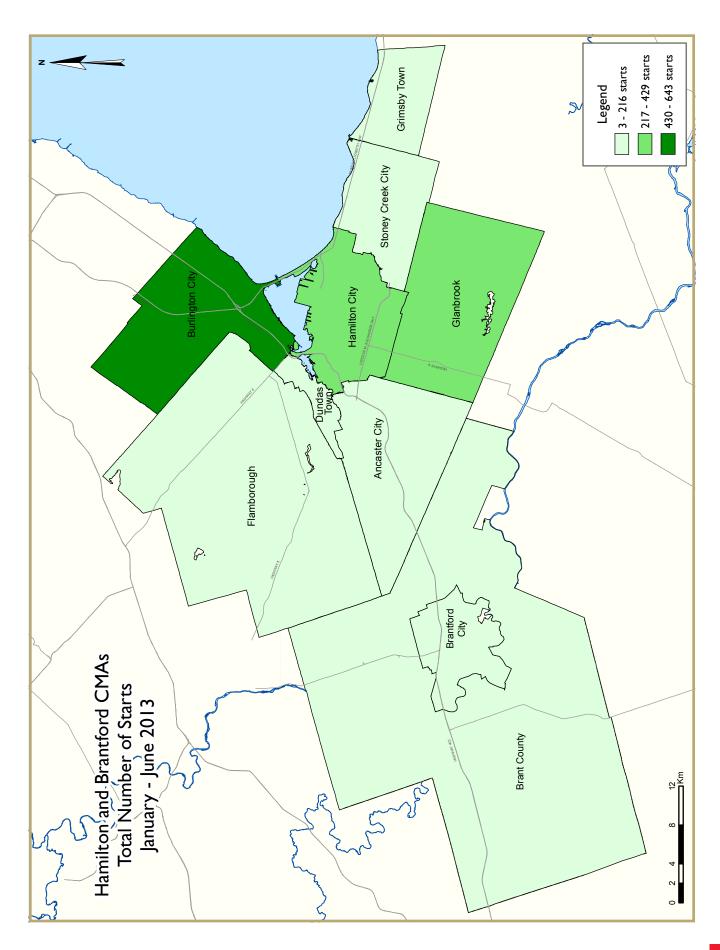

| 1                    | Table 2.1 | l: Start | •    | marke<br>y - June | -    | <b>D</b> welli | ng Type | е     |       |       |        |
|----------------------|-----------|----------|------|-------------------|------|----------------|---------|-------|-------|-------|--------|
|                      | Sing      | gle      | Sei  | mi                | Ro   | w              | Apt. &  | Other |       | Total |        |
| Submarket            | YTD       | YTD      | YTD  | YTD               | YTD  | YTD            | YTD     | YTD   | YTD   | YTD   | %      |
|                      | 2013      | 2012     | 2013 | 2012              | 2013 | 2012           | 2013    | 2012  | 2013  | 2012  | Change |
| Hamilton CMA         | 566       | 786      | 18   | 52                | 425  | 517            | 601     | 404   | 1,610 | 1,759 | -8.5   |
| City of Hamilton     | 517       | 703      | 18   | 52                | 303  | 357            | 99      | 66    | 937   | 1178  | -20.5  |
| Former Hamilton City | 117       | 123      | 2    | 4                 | 13   | 64             | 99      | 66    | 231   | 257   | -10.1  |
| Stoney Creek City    | 64        | 94       | 2    | 0                 | 61   | 120            | 0       | 0     | 127   | 214   | -40.7  |
| Ancaster City        | 107       | 131      | 0    | 0                 | 32   | 51             | 0       | 0     | 139   | 182   | -23.6  |
| Dundas Town          | 3         | 3        | 0    | 0                 | 0    | 0              | 0       | 0     | 3     | 3     | 0.0    |
| Flamborough          | 90        | 209      | 14   | 32                | 81   | 38             | 0       | 0     | 185   | 279   | -33.7  |
| Glanbrook            | 136       | 143      | 0    | 16                | 116  | 84             | 0       | 0     | 252   | 243   | 3.7    |
| City of Burlington   | 31        | 61       | 0    | 0                 | 110  | 90             | 502     | 338   | 643   | 489   | 31.5   |
| Grimsby              | 18        | 22       | 0    | 0                 | 12   | 70             | 0       | 0     | 30    | 92    | -67.4  |
| Brantford CMA        | 87        | 126      | 4    | 10                | 102  | 45             | 0       | 0     | 193   | 181   | 6.6    |
| Brant County         | 41        | n/a      | 0    | n/a               | 23   | n/a            | 0       | n/a   | 64    | n/a   | n/a    |
| Brantford City       | 46        | 76       | 4    | 8                 | 79   | 40             | 0       | 0     | 129   | 124   | 4.0    |