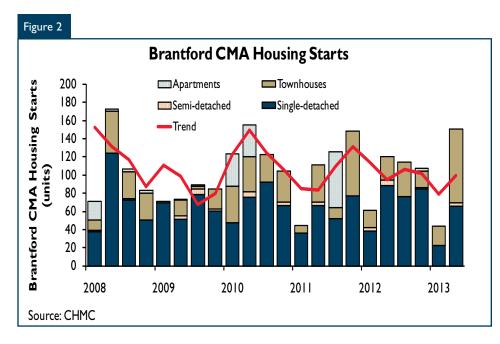

# Brantford CMA total housing starts up in the second quarter

After weak performance in the previous three quarters, Brantford Census Metropolitan Area (CMA) total housing starts advanced in the second quarter of 2013. The increase was entirely due to stronger construction of townhouses. The second quarter marked the highest quarterly number of townhouse starts since the third quarter of 1990. Many of the forces which have bolstered townhouse starts in the Hamilton CMA this second quarter, such as low mortgage rates and surging inmigration of the first-time homebuyer age group (25-34), have produced the similar result in the Brantford CMA.

Given that residential construction activity was particularly weak in the past nine months, the strong

performance this second quarter can be seen as a return to the average household formation of the last ten years. Year-to-date, total housing starts across the Brantford CMA have reached 193 units, up from 181 units registered in the first six months of 2012.