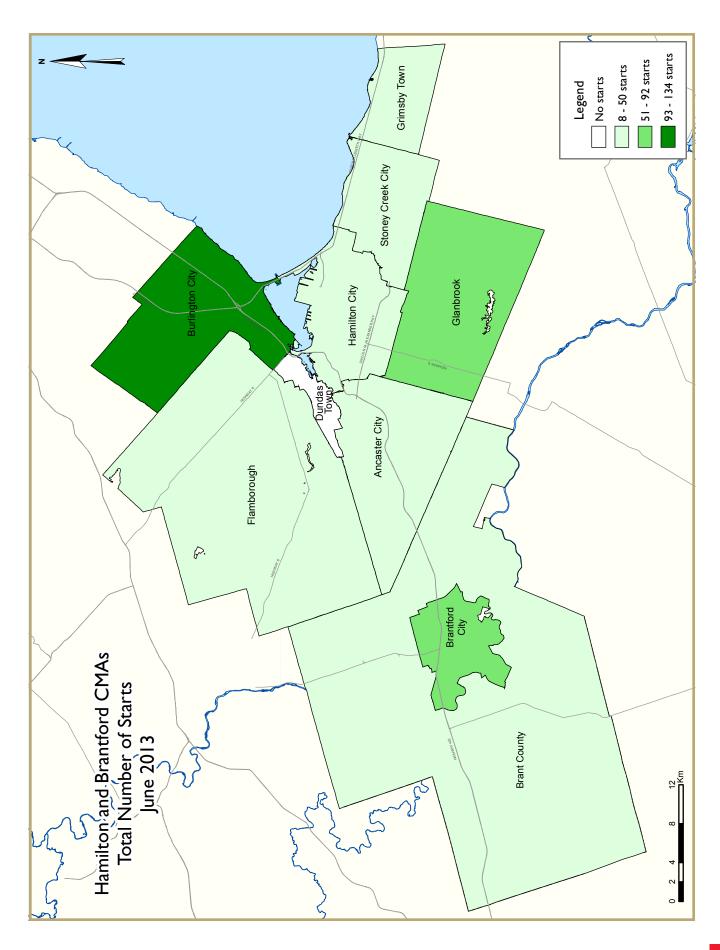

|                      | Table 2: Starts by Submarket and by Dwelling Type |              |              |              |              |              |              |              |              |              |                   |  |
|----------------------|---------------------------------------------------|--------------|--------------|--------------|--------------|--------------|--------------|--------------|--------------|--------------|-------------------|--|
|                      |                                                   |              | Ju           | ıne 201      | 3            |              |              |              |              |              |                   |  |
|                      | Sin                                               | gle          | Se           | mi           | Row          |              | Apt. & Other |              | Total        |              |                   |  |
| Submarket            | June<br>2013                                      | June<br>2012 | June<br>2013 | June<br>2012 | June<br>2013 | June<br>2012 | June<br>2013 | June<br>2012 | June<br>2013 | June<br>2012 | %<br>Change       |  |
| Hamilton CMA         | 141                                               | 140          | 14           | 2            | 47           | 50           | 115          | 0            | 317          | 192          | 65.1              |  |
| City of Hamilton     | 126                                               | 124          | 14           | 2            | 35           | 32           | 0            | 0            | 175          | 158          | 10.8              |  |
| Former Hamilton City | 38                                                | 22           | 0            | 0            | 0            | 0            | 0            | 0            | 38           | 22           | 72.7              |  |
| Stoney Creek City    | 29                                                | 35           | 0            | 0            | 0            | 7            | 0            | 0            | 29           | 42           | -31.0             |  |
| Ancaster City        | 13                                                | 28           | 0            | 0            | 0            | 5            | 0            | 0            | 13           | 33           | -60.6             |  |
| Dundas Town          | 0                                                 | 2            | 0            | 0            | 0            | 0            | 0            | 0            | 0            | 2            | -100.0            |  |
| Flamborough          | 6                                                 | 10           | 14           | 0            | 14           | 0            | 0            | 0            | 34           | 10           | **                |  |
| Glanbrook            | 40                                                | 27           | 0            | 2            | 21           | 20           | 0            | 0            | 61           | 49           | 24.5              |  |
| City of Burlington   | 13                                                | 8            | 0            | 0            | 6            | 10           | 115          | 0            | 134          | 18           | **                |  |
| Grimsby              | 2                                                 | 8            | 0            | 0            | 6            | 8            | 0            | 0            | 8            | 16           | -50.0             |  |
| Brantford CMA        | 28                                                | 31           | 2            | 0            | 48           | 15           | 0            | 0            | 78           | 46           | 69.6              |  |
| Brant County         | 15                                                | n/a          | 0            | n/a          | 12           | n/a          | 0            | n/a          | 27           | n/a          | n/a               |  |
| Brantford City       | 13                                                | 18           | 2            | 0            | 36           | 15           | 0            | 0            | 51           | 33           | 5 <del>4</del> .5 |  |