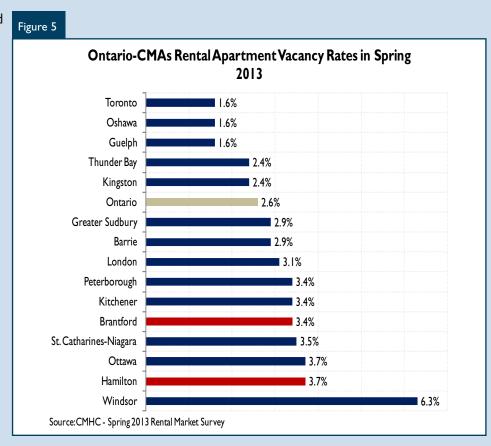

#### Hamilton and Brantford Apartment Vacancy Rates Up in Spring 2013

According to Canada Mortgage and Housing Corporation's (CMHC) spring 2013 Rental Market Survey, the Hamilton Census Metropolitan Areas (CMA) apartment vacancy rate reached an average of 3.7 per cent in the spring of 2013, up from 2.9 per cent in the spring of 2012. Meanwhile, the Brantford CMA apartment average vacancy rate increased by only one-tenth of a per cent to 3.4 per cent during the same period.

Notable factors putting upward pressure on vacancy rates in Hamilton and Brantford include: weak job growth among the prime renters (particularly those between the ages 18 and 24) and more renters moving into homeownership as suggested by the strong existing home sales. In addition to demand factors, the supply of purpose-built rental units in Hamilton increased this spring.