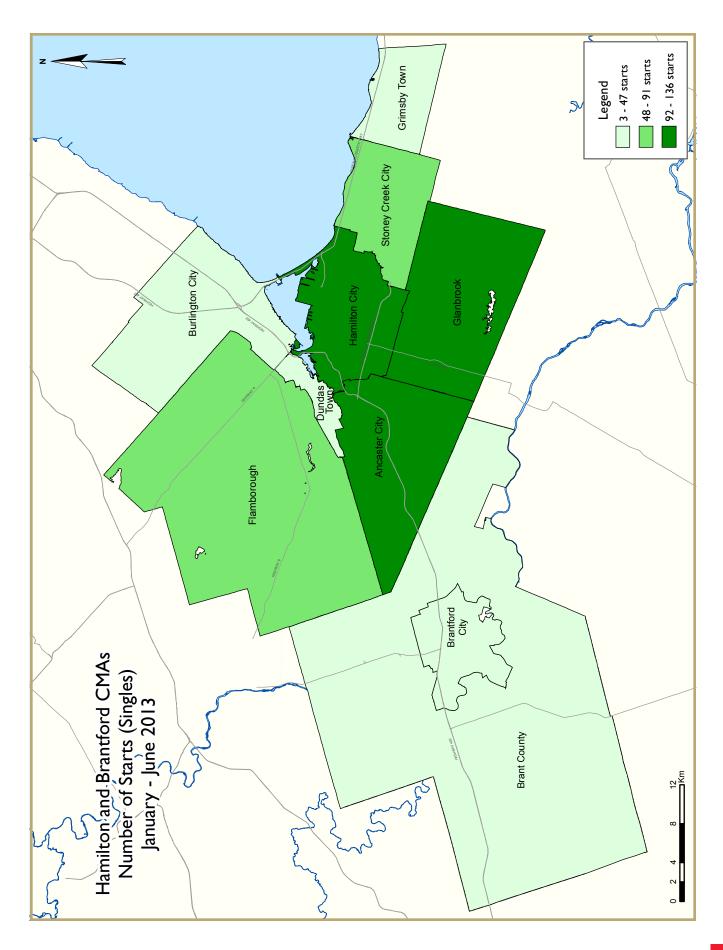

| 1                    | Table 2.1 | l: Start | •    | marke<br>y - June | -    | <b>D</b> welli | ng Type | е     |       |       |        |
|----------------------|-----------|----------|------|-------------------|------|----------------|---------|-------|-------|-------|--------|
|                      | Sing      | gle      | Sei  | mi                | Ro   | w              | Apt. &  | Other |       | Total |        |
| Submarket            | YTD       | YTD      | YTD  | YTD               | YTD  | YTD            | YTD     | YTD   | YTD   | YTD   | %      |
|                      | 2013      | 2012     | 2013 | 2012              | 2013 | 2012           | 2013    | 2012  | 2013  | 2012  | Change |
| Hamilton CMA         | 566       | 786      | 18   | 52                | 425  | 517            | 601     | 404   | 1,610 | 1,759 | -8.5   |
| City of Hamilton     | 517       | 703      | 18   | 52                | 303  | 357            | 99      | 66    | 937   | 1178  | -20.5  |
| Former Hamilton City | 117       | 123      | 2    | 4                 | 13   | 64             | 99      | 66    | 231   | 257   | -10.1  |
| Stoney Creek City    | 64        | 94       | 2    | 0                 | 61   | 120            | 0       | 0     | 127   | 214   | -40.7  |
| Ancaster City        | 107       | 131      | 0    | 0                 | 32   | 51             | 0       | 0     | 139   | 182   | -23.6  |
| Dundas Town          | 3         | 3        | 0    | 0                 | 0    | 0              | 0       | 0     | 3     | 3     | 0.0    |
| Flamborough          | 90        | 209      | 14   | 32                | 81   | 38             | 0       | 0     | 185   | 279   | -33.7  |
| Glanbrook            | 136       | 143      | 0    | 16                | 116  | 84             | 0       | 0     | 252   | 243   | 3.7    |
| City of Burlington   | 31        | 61       | 0    | 0                 | 110  | 90             | 502     | 338   | 643   | 489   | 31.5   |
| Grimsby              | 18        | 22       | 0    | 0                 | 12   | 70             | 0       | 0     | 30    | 92    | -67.4  |
| Brantford CMA        | 87        | 126      | 4    | 10                | 102  | 45             | 0       | 0     | 193   | 181   | 6.6    |
| Brant County         | 41        | n/a      | 0    | n/a               | 23   | n/a            | 0       | n/a   | 64    | n/a   | n/a    |
| Brantford City       | 46        | 76       | 4    | 8                 | 79   | 40             | 0       | 0     | 129   | 124   | 4.0    |