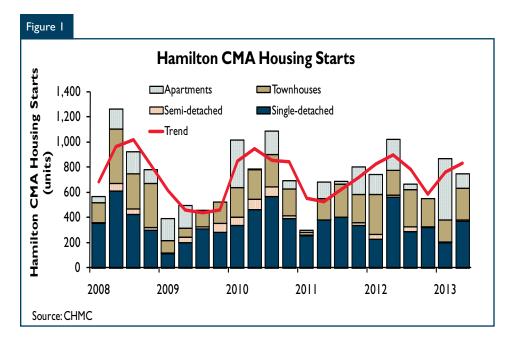

# Hamilton CMA total housing starts down in the second quarter

Hamilton Census Metropolitan Area (CMA) total housing starts were down in the second quarter of 2013 compared to the same quarter a year ago. This quarter's decrease

occurred across all dwelling types, with the exception of townhouses. However, the trend in total housing starts (based on a six-month moving average of the monthly seasonally adjusted annual rates (SAAR)<sup>1</sup> of total housing starts) which inched up in the second quarter 2013 compared to the previous quarter, suggests that local housing construction is recovering from the decline seen during the second half of 2012.

On a submarket basis, townhouse starts increased by double digits across the Hamilton CMA. Typically, first-time buyers are price sensitive because many of them do not have the financial capability to opt for a single-detached dwelling which is generally more expensive. As the price gap between a new single-detached and a new townhouse remained significantly wide, more first-time buyers have shifted their demand in favour of townhouses relative to single-detached housing. As well, the supply of low-end existing homes has been declining consistently in the past two years. This phenomenon has encouraged some first-time buyers to choose the more affordable new home types which in turn have supported the increase in townhouse starts.