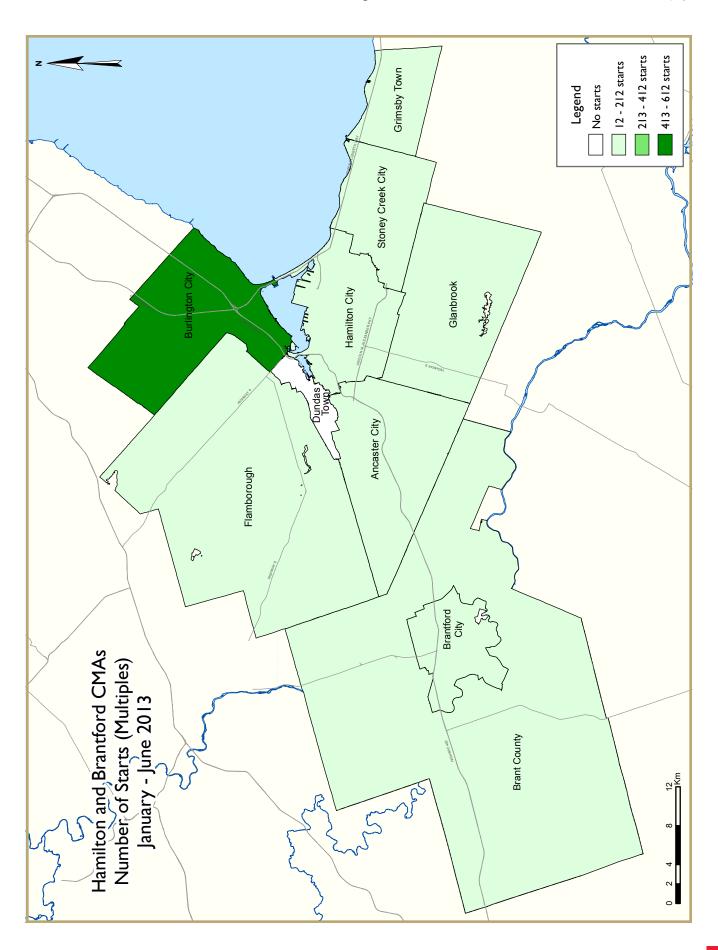

| 1                    | Table 2.1 | l: Start | •    | marke<br>y - June | -    | <b>D</b> welli | ng Type | е     |       |       |        |
|----------------------|-----------|----------|------|-------------------|------|----------------|---------|-------|-------|-------|--------|
|                      | Sing      | gle      | Sei  | mi                | Ro   | w              | Apt. &  | Other |       | Total |        |
| Submarket            | YTD       | YTD      | YTD  | YTD               | YTD  | YTD            | YTD     | YTD   | YTD   | YTD   | %      |
|                      | 2013      | 2012     | 2013 | 2012              | 2013 | 2012           | 2013    | 2012  | 2013  | 2012  | Change |
| Hamilton CMA         | 566       | 786      | 18   | 52                | 425  | 517            | 601     | 404   | 1,610 | 1,759 | -8.5   |
| City of Hamilton     | 517       | 703      | 18   | 52                | 303  | 357            | 99      | 66    | 937   | 1178  | -20.5  |
| Former Hamilton City | 117       | 123      | 2    | 4                 | 13   | 64             | 99      | 66    | 231   | 257   | -10.1  |
| Stoney Creek City    | 64        | 94       | 2    | 0                 | 61   | 120            | 0       | 0     | 127   | 214   | -40.7  |
| Ancaster City        | 107       | 131      | 0    | 0                 | 32   | 51             | 0       | 0     | 139   | 182   | -23.6  |
| Dundas Town          | 3         | 3        | 0    | 0                 | 0    | 0              | 0       | 0     | 3     | 3     | 0.0    |
| Flamborough          | 90        | 209      | 14   | 32                | 81   | 38             | 0       | 0     | 185   | 279   | -33.7  |
| Glanbrook            | 136       | 143      | 0    | 16                | 116  | 84             | 0       | 0     | 252   | 243   | 3.7    |
| City of Burlington   | 31        | 61       | 0    | 0                 | 110  | 90             | 502     | 338   | 643   | 489   | 31.5   |
| Grimsby              | 18        | 22       | 0    | 0                 | 12   | 70             | 0       | 0     | 30    | 92    | -67.4  |
| Brantford CMA        | 87        | 126      | 4    | 10                | 102  | 45             | 0       | 0     | 193   | 181   | 6.6    |
| Brant County         | 41        | n/a      | 0    | n/a               | 23   | n/a            | 0       | n/a   | 64    | n/a   | n/a    |
| Brantford City       | 46        | 76       | 4    | 8                 | 79   | 40             | 0       | 0     | 129   | 124   | 4.0    |