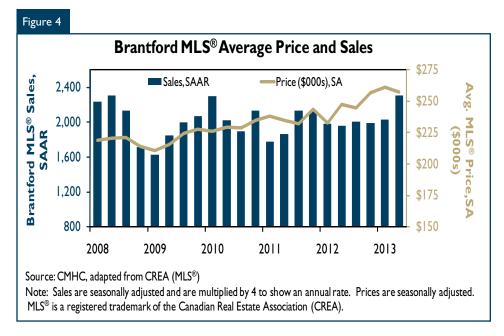

# Brantford CMA existing home sales advanced in the second quarter

The second quarter seasonally adjusted existing home sales in the Brantford CMA advanced by double digits from a moderate level in the first quarter. Year-to-date, existing home sales in the Brantford CMA have also surpassed last year's level. Strength in Brantford's existing home sales can be attributed to two main factors. Firstly, full-time employment has been growing steadily since late 2012 highlighting business confidence in the local economic recovery. Secondly, low mortgage rates are prompting more people to purchase a home.