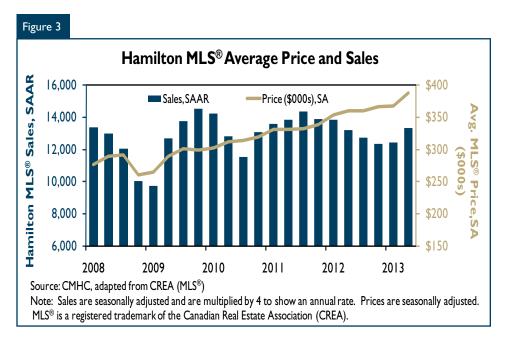

# Hamilton CMA Existing home sales increased in the second quarter

Hamilton Census Metropolitan Area (CMA) seasonally adjusted existing home sales increased significantly in the second quarter of 2013. Following

a marginal increase in the first quarter of the year, Hamilton's existing home market showed signs of recovery in the second quarter. Hamilton's housing market has been supported by out-of-town buyers as the average home price gap between Hamilton and the Greater Toronto Area (GTA) remains significantly wide.

## Hamilton CMA average home price up

In the second quarter of 2013, the seasonally adjusted existing home average price in the Hamilton CMA increased sharply suggesting the housing market recovery has gained traction. Strong second quarter resale activity has propelled Hamilton's average price growth to its highest level since the second quarter of 2009. Essentially, the number of sales during the second quarter 2013 increased faster than the number of new listings,

which has resulted in tighter market conditions. Average existing home price increases were widespread across all local areas, with the exception of Grimsby and Hamilton East, where prices declined modestly.

A shift in demand towards highend homes helped strengthening Hamilton's average price growth this second quarter. The market share of existing homes sold at \$750,000 or more increased to seven per cent in the second quarter 2013 from five per cent during the same quarter last year. The market share of homes sold at \$400,000 or more reached 36 per cent up from 31 per cent in the second quarter of 2012. Conversely, existing homes that cost less than \$200,000 lost market share due in part to the limited supply of low-end homes.