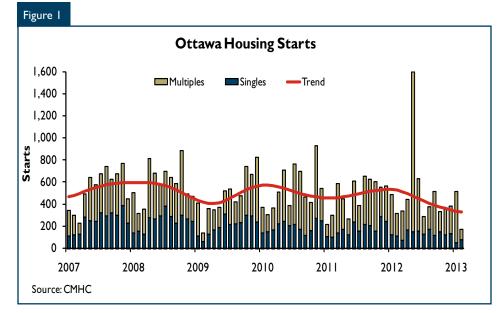

# Ottawa starts moderate in **February**

According to the latest data released by Canada Mortgage and Housing Corporation (CMHC), housing starts in Ottawa Census Metropolitan Area (CMA) totalled 172 units in February compared to 314 a year earlier. The year-to-date pace posted a 14 percent decline from the same period in 2012. Seasonally adjusted housing starts activity slowed in February with both single-detached and multiple family construction retreating from January numbers, with multiples leading the decline. However, so far this year, singles retreated by close to half of their construction level for the same time in 2012 while multiples declined at a more modest rate.

This month, new construction growth was seen only for semi-detached

View, print, download or subscribe to get market information e-mailed to

you on the day it is released. CMHC's electronic suite of national standardized

homes. Although they represent a small share of the market, at 5 per cent year-to-date, semi-detached homes are becoming increasingly popular as they are more affordable than a single-detached home, but provide more living space than a row or an apartment. The year-to-date market share of singles declined to 18 per cent from 29 per cent in 2012 as robust construction of downtown apartments in January boosted multiple starts market share.

The year-to-date pace saw the most growth in the Ottawa city core followed by Kanata where both multiple and single starts have posted growth over the same period in 2012.

In most other areas, construction activity has retreated from the previous year's level. Ottawa city core starts grew by 50 percent over the 2012 level and Kanata starts grew by 40 percent.