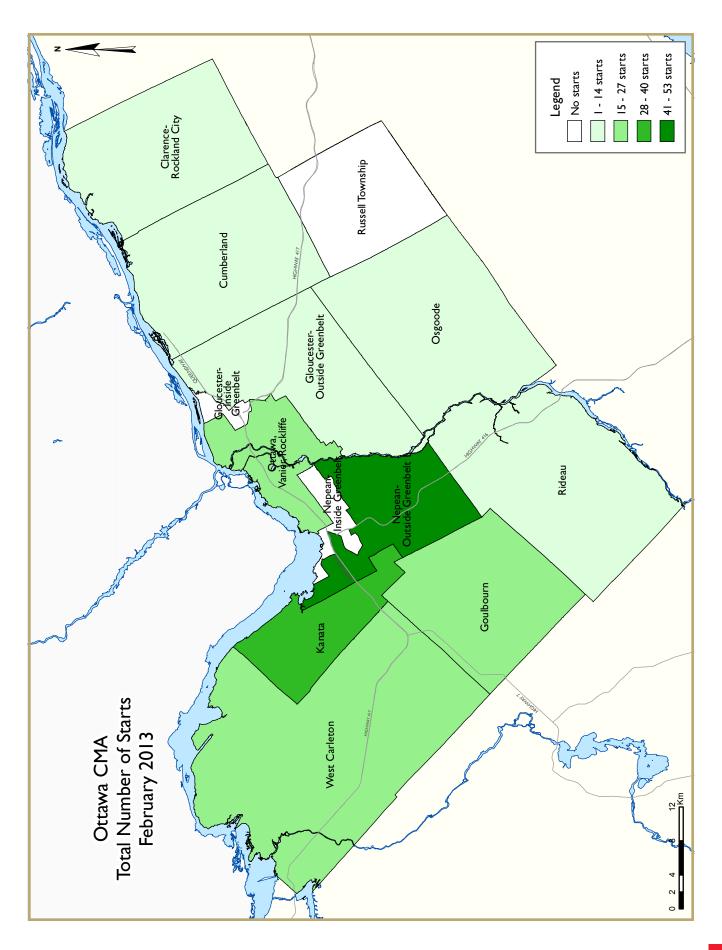

The year-to-date pace saw the most growth in the Ottawa city core followed by Kanata where both multiple and single starts have posted growth over the same period in 2012.

In most other areas, construction activity has retreated from the previous year's level. Ottawa city core starts grew by 50 percent over the 2012 level and Kanata starts grew by 40 percent.