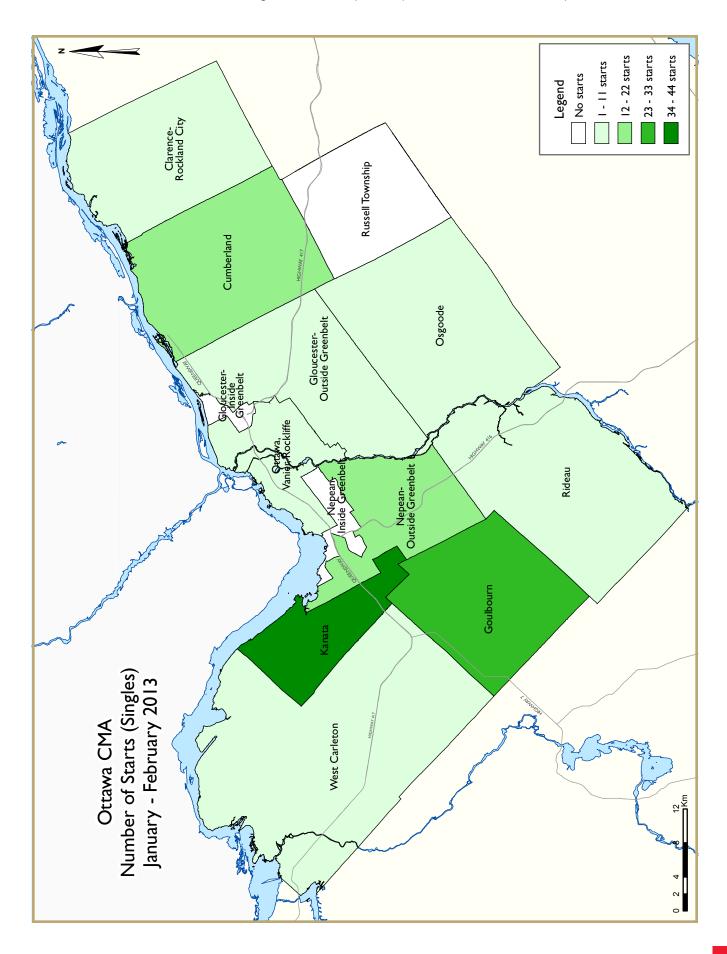

The year-to-date pace saw the most growth in the Ottawa city core followed by Kanata where both multiple and single starts have posted growth over the same period in 2012.

In most other areas, construction activity has retreated from the previous year's level. Ottawa city core starts grew by 50 percent over the 2012 level and Kanata starts grew by 40 percent.