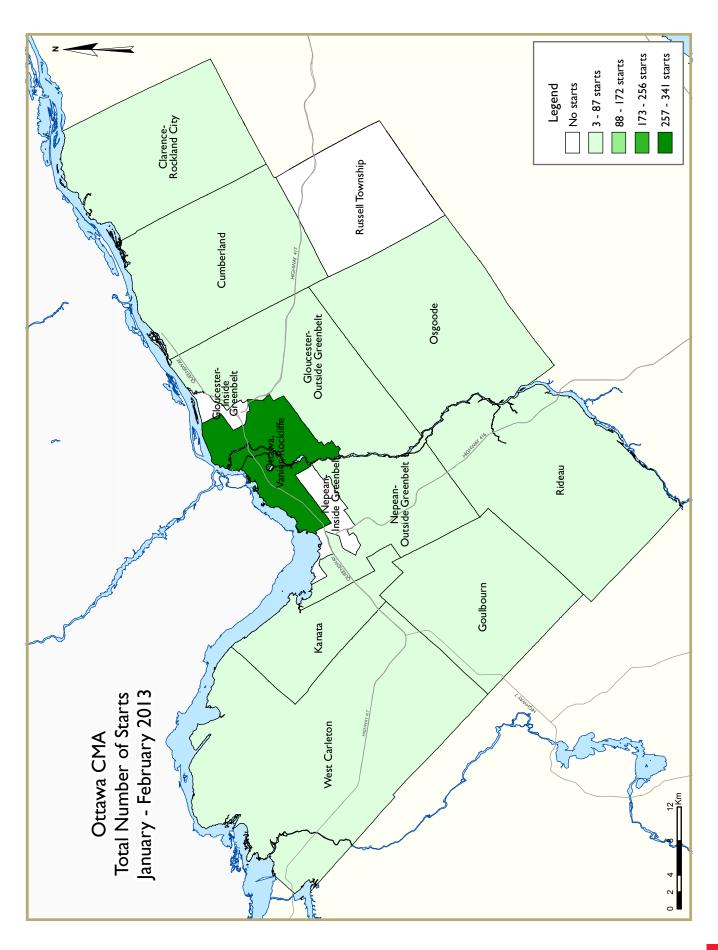

Housing starts activity in February was concentrated in Nepean, which

secured a third of all construction activity. Half of all row foundations in the Ottawa CMA were poured in that area. Kanata starts came in at a distant second, capturing 15 per cent of the market, while starts in Goulbourn took over 14 per cent of the market. On the other hand, Gloucester starts retreated the most in year-over-year terms this February.

The year-to-date pace saw the most growth in the Ottawa city core followed by Kanata where both multiple and single starts have posted growth over the same period in 2012.

In most other areas, construction activity has retreated from the previous year's level. Ottawa city core starts grew by 50 percent over the 2012 level and Kanata starts grew by 40 percent.