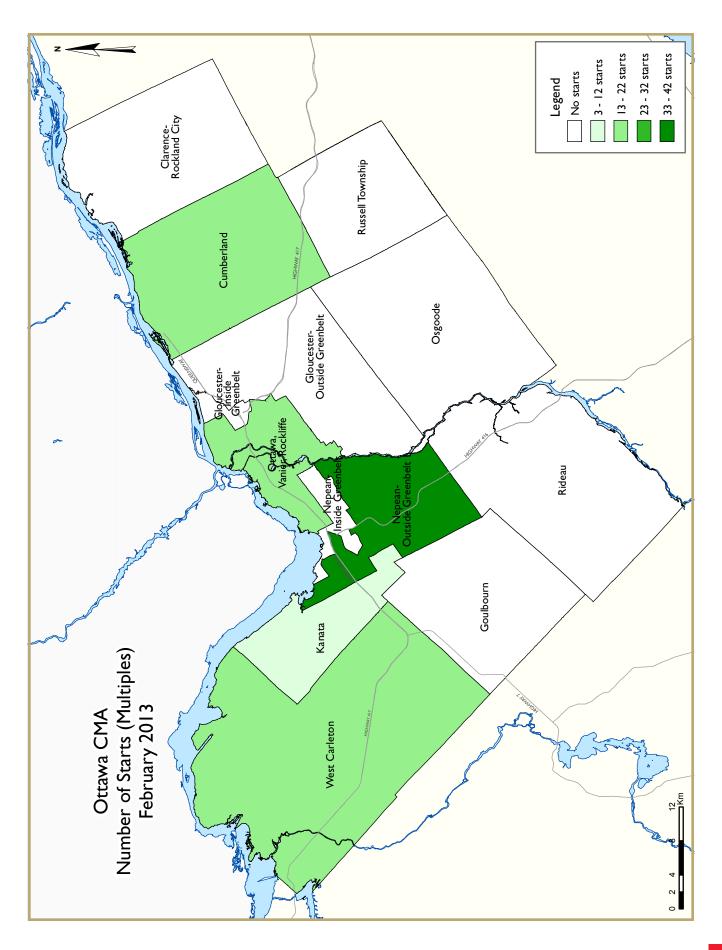

Housing starts activity in February was concentrated in Nepean, which

secured a third of all construction activity. Half of all row foundations in the Ottawa CMA were poured in that area. Kanata starts came in at a distant second, capturing 15 per cent of the market, while starts in Goulbourn took over 14 per cent of the market. On the other hand, Gloucester starts retreated the most in year-over-year terms this February.

The year-to-date pace saw the most growth in the Ottawa city core followed by Kanata where both multiple and single starts have posted growth over the same period in 2012.

In most other areas, construction activity has retreated from the previous year's level. Ottawa city core starts grew by 50 percent over the 2012 level and Kanata starts grew by 40 percent.