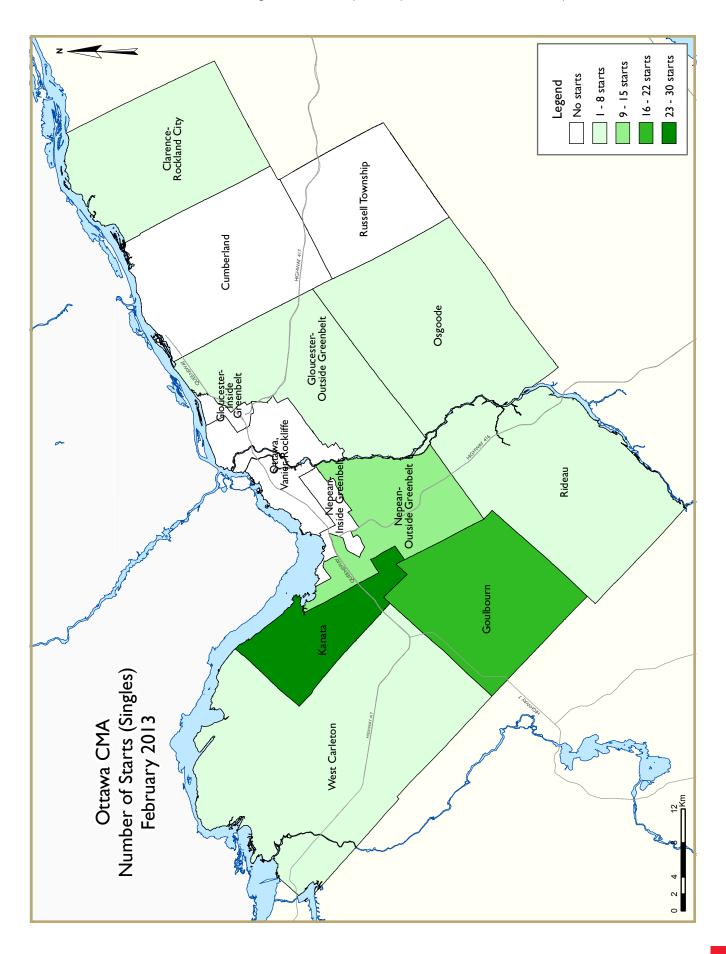

Housing starts activity in February was concentrated in Nepean, which

secured a third of all construction activity. Half of all row foundations in the Ottawa CMA were poured in that area. Kanata starts came in at a distant second, capturing 15 per cent of the market, while starts in Goulbourn took over 14 per cent of the market. On the other hand, Gloucester starts retreated the most in year-over-year terms this February.