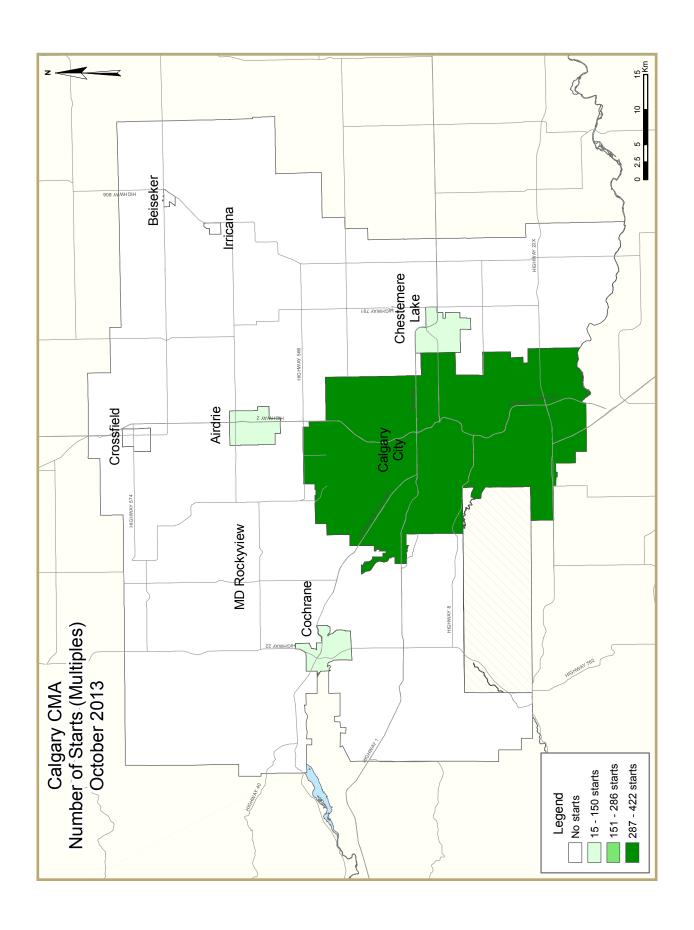

Multi-family starts, which include semidetached units, rows, and apartments, totalled 593 units in October, a 10 per cent increase from 540 units in October 2012. This was the third time this year that monthly multifamily starts in 2013 increased on a year-over-year basis. The decline in apartment construction was countered by an increase in semidetached and row starts. Semidetached and row starts amounted to 144 and 226 units, respectively, while apartment starts totalled 223 units. Multi-family starts after 10 months reached 4,603 units in 2013, down from 6,063 units in 2012.

| Table 2: Starts by Submarket and by Dwelling Type |      |      |      |      |      |      |      |      |       |      |        |  |  |
|---------------------------------------------------|------|------|------|------|------|------|------|------|-------|------|--------|--|--|
| October 2013                                      |      |      |      |      |      |      |      |      |       |      |        |  |  |
| Single Semi Row Apt. & Other Total                |      |      |      |      |      |      |      |      |       |      |        |  |  |
| Submarket                                         | Oct   | Oct  | %      |  |  |
|                                                   | 2013 | 2012 | 2013 | 2012 | 2013 | 2012 | 2013 | 2012 | 2013  | 2012 | Change |  |  |
| Calgary City                                      | 371  | 338  | 104  | 90   | 167  | 96   | 151  | 259  | 793   | 783  | 1.3    |  |  |
| Airdrie                                           | 77   | 58   | 16   | 18   | 35   | 7    | 72   | 64   | 200   | 147  | 36.1   |  |  |
| Beiseker                                          | 0    | 0    | 0    | 0    | 0    | 0    | 0    | 0    | 0     | 0    | n/a    |  |  |
| Chestermere Lake                                  | 32   | 16   | 10   | 0    | 5    | 6    | 0    | 0    | 47    | 22   | 113.6  |  |  |
| Cochrane                                          | 62   | 9    | 14   | 0    | 19   | 0    | 0    | 0    | 95    | 9    | **     |  |  |
| Crossfield                                        | 0    | 0    | 0    | 0    | 0    | 0    | 0    | 0    | 0     | 0    | n/a    |  |  |
| Irricana                                          | 0    | 0    | 0    | 0    | 0    | 0    | 0    | 0    | 0     | 0    | n/a    |  |  |
| Rocky View County                                 | 27   | 19   | 0    | 0    | 0    | 0    | 0    | 0    | 27    | 19   | 42.1   |  |  |
| Calgary CMA                                       | 569  | 440  | 144  | 108  | 226  | 109  | 223  | 323  | 1,162 | 980  | 18.6   |  |  |