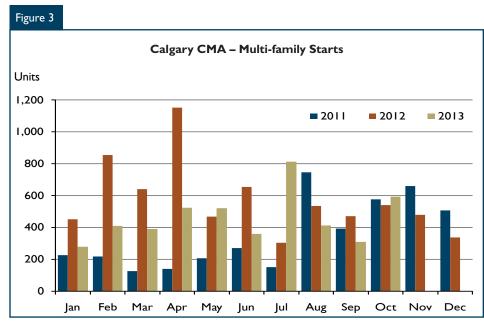

Multi-family starts, which include semidetached units, rows, and apartments, totalled 593 units in October, a 10 per cent increase from 540 units in October 2012. This was the third time this year that monthly multifamily starts in 2013 increased on a year-over-year basis. The decline in apartment construction was countered by an increase in semidetached and row starts. Semidetached and row starts amounted to 144 and 226 units, respectively, while apartment starts totalled 223 units. Multi-family starts after 10 months reached 4,603 units in 2013, down from 6,063 units in 2012.

Multi-family inventories for ownership tenure declined 43 per cent from 387 units in October 2012 to 219 units in October 2013. The inventory for all three multi-family housing

types moved lower compared to the previous year. Apartment inventories in October totalled 111 units, down 55 per cent from the same month a year earlier. This also represented the lowest monthly figure for apartment inventories since December 2008. While a high proportion of apartment units have been absorbed at completion, many have also been absorbed from inventory. Demand for apartment units has come from first-time home buyers, those looking to downsize, and investors looking to capitalize on low vacancy rates in the rental market.