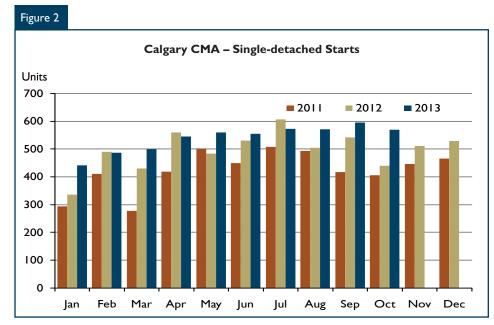

Single-detached starts amounted to 569 units in October, a 29 per cent increase from 440 units in the same month a year earlier. Demand for new homes this year continues to be supported by growth in employment and income, as well as elevated net migration and declining listings in the resale market. After 10 months, single-detached starts reached 5,392 units in 2013, up 10 per cent from the same period in 2012.

The number of complete and unabsorbed single-detached units in inventory in October was at 434 units, down nine per cent from 478 units in October 2012. The reduction was due to fewer spec units, which declined 27 per cent year-over-year to 124 units. Show homes, on the other hand, were holding steady at 310 units in October, up one per cent

Source: CMHC

from 308 units in the same month a year earlier. For most of 2013, monthly inventories have remained below the corresponding period in 2012, although the number of units under construction has increased on a year-over-year basis. The upward pressure on inventories as units are completed has been tempered by the high proportion of units absorbed at completion. To the end of October, nearly 88 per cent of single-detached units were absorbed at completion.

The median single-detached absorbed price in October rose two per cent to \$502,623 in 2013, up from \$492,972 in 2012. To the end of October, the median absorbed price for single-detached units was \$482,983, up 1.7 per cent from the same period a year earlier.