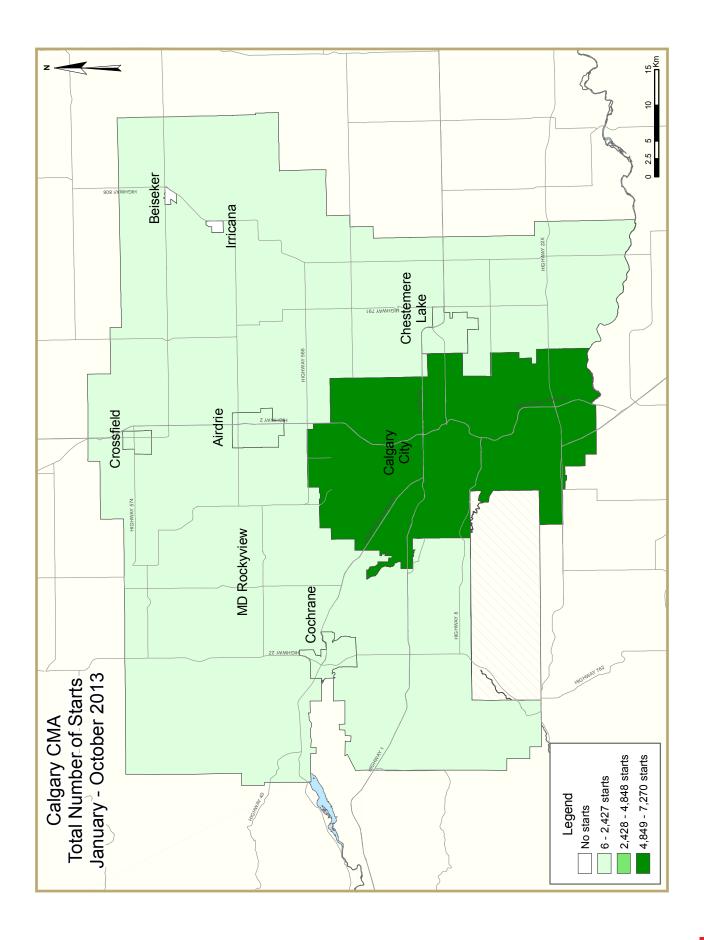

Actual housing starts in the Calgary CMA totalled 1,162 units in October, up 19 per cent from 980 units in October 2012. Gains were recorded in both single-detached and multifamily construction. To the end of October, total housing starts declined nine per cent from 10,985 units in 2012 to 9,995 units in 2013.