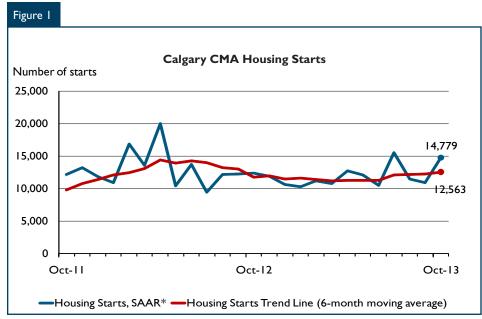

#### **Housing Market Overview**

Housing starts in the Calgary Census Metropolitan Area (CMA) were trending at 12,563 units in October compared to 12,225 in September. The trend is a six month moving average of the monthly seasonally adjusted annual rates (SAAR) of total housing starts.

Actual housing starts in the Calgary CMA totalled 1,162 units in October, up 19 per cent from 980 units in October 2012. Gains were recorded in both single-detached and multifamily construction. To the end of October, total housing starts declined nine per cent from 10,985 units in 2012 to 9,995 units in 2013.