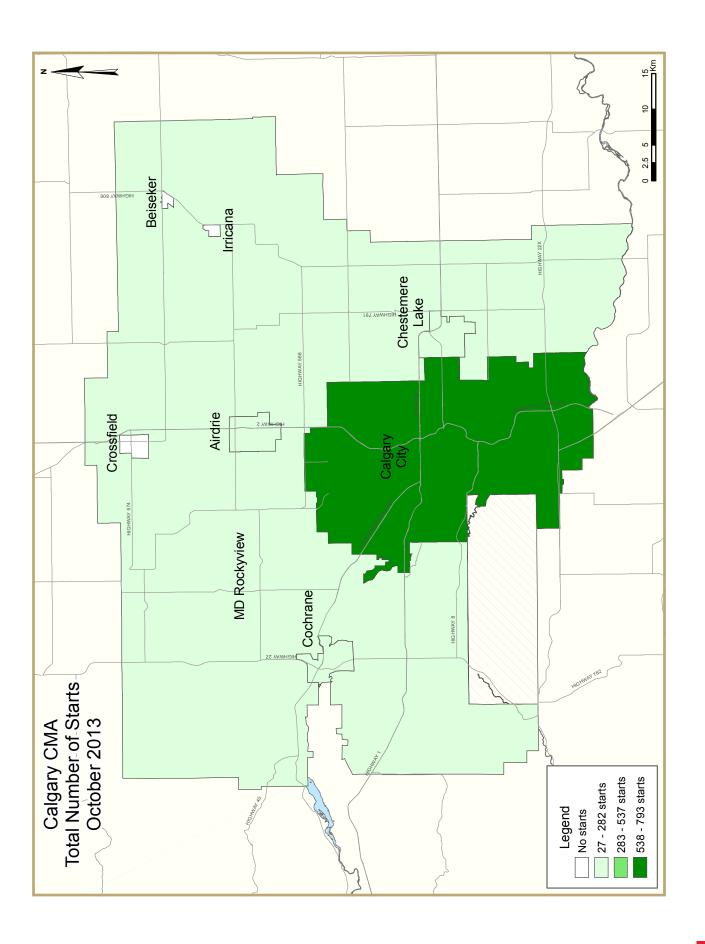

Actual housing starts in the Calgary CMA totalled 1,162 units in October, up 19 per cent from 980 units in October 2012. Gains were recorded in both single-detached and multifamily construction. To the end of October, total housing starts declined nine per cent from 10,985 units in 2012 to 9,995 units in 2013.