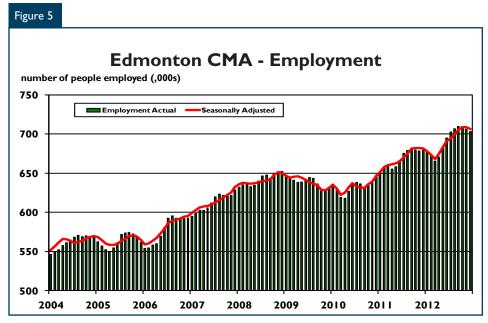

#### Strong appetite for labour

Employment growth in the Edmonton CMA continued to be positive in the fourth quarter of 2012. Seasonally adjusted employment reached 706,200, up from the 705,200 jobs in the third quarter of 2012, representing an addition of 1,000 positions. The higher employment levels can be attributed to an increase in full-time job creation. A strong appetite for Alberta's energy fuelled demand for labour in the energy sector and its supporting industries. On an unadjusted basis, the primary resource sector, which includes the energy sector, added 6,200 jobs since

the fourth quarter of 2011. During the same period, the construction and transportation sectors contributed 11,800 and 5,800 jobs, respectively.

Strong demand for labour contributed to a decline in the unemployment rate and an increase in average weekly earnings in the Edmonton CMA. The fact that most new jobs were full-time and in the energy related sectors contributed to the rise in average earnings in this region. On a seasonally adjusted basis, the unemployment rate averaged 4.3 per cent in the fourth guarter of 2012, down from 4.5 per cent in the previous quarter. Statistics Canada's average weekly earnings for Edmonton showed that wage growth had increased and was 6.6 per cent higher in the fourth quarter of 2012 compared to the corresponding period in 2011.