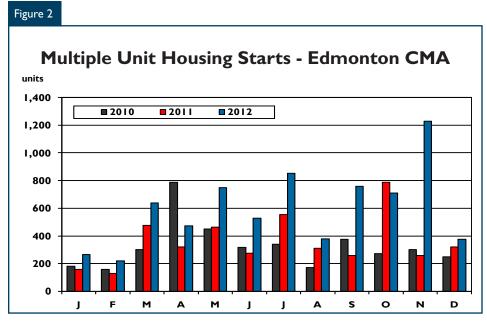

Multi-family starts in the Edmonton CMA, which consist of semi-detached units, rows, and apartments, totalled 377 units in December compared to the 322 units started in December 2011. The majority, at 77 per cent, occurred within the City of Edmonton. Increases were seen in the semi-detached and apartment segments. Apartment starts totalled 153 units in December, compared to 63 starts in December 2011, whereas semi-detached starts increased to 152 units compared to the 134 starts recorded in December 2011. Row housing starts, on the other hand, decreased to 72 units from the 125 units recorded in the same month in 2011. In 2012, multi-family housing starts reached 7,179 units in the Edmonton CMA compared to 4.315 units in 2011. Construction of apartments nearly doubled from the level in 2011, while row and semidetached starts increased by more than 50 per cent.