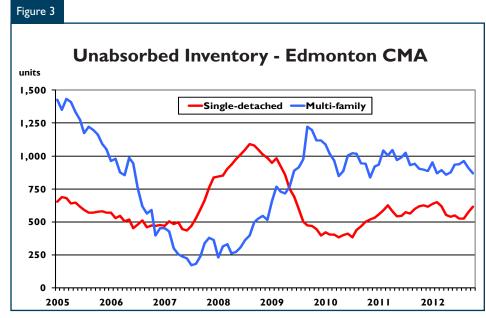

There were 449 single units completed in December, a seven per cent increase from the 418 units finished in December 2011. With more starts during the past few quarters, the number of singledetached units under construction at the end of 2012 was also up 11 per cent from a year earlier. There were 432 single-detached units absorbed in December, up one per cent from the corresponding level in 2011. The inventory of complete and unabsorbed single-detached homes decreased slightly to 611 units in December 2012, down from 614 units in the same month in 2011.

Source: CMHC

Completions of multi-family units declined 32 per cent year-over-year in December with 304 completed units. However, total 2012 completions were up 34 per cent compared to the level in 2011. Inventory of multi-family units were up year-over-year for the second consecutive month. There were 846 completed and unoccupied units at the end of December, down from 884 units in December 2011. A total of 8,173 multi-family units were under construction in December, up from the 5,777 units in the same month in 2011.