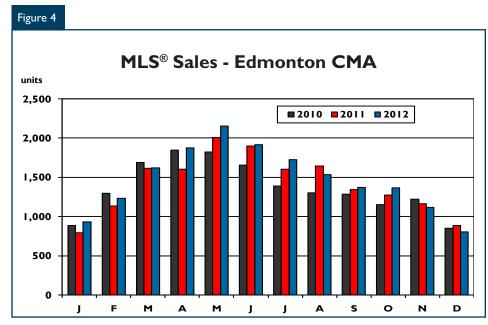

### Fourth quarter resale transactions stable yearover-year

Sales of resale homes moved down slightly in the fourth quarter of 2012 from the previous year. Residential MLS® sales in the Edmonton CMA reached 3,283 units from October through December, representing a decrease of one per cent on a year-over-year basis. On an annual basis, sales increased by four per cent from the level in 2011, totalling17,641 transactions last year. Strong employment growth and net-migration contributed to the increase in demand for resale homes in 2012.

Source: CREA

The number of new MLS® listings in the Edmonton CMA decreased four per cent year-over-year during the fourth quarter of 2012. There were 4,873 new listings posted between October and December 2012, compared to 5,094 new listings in the same period of last year. Active listings averaged 6,040 units in the fourth quarter, down from the 6,480 active listings posted a year earlier. With sales remaining stable and active listings trending down, the sales-toactive listings ratio on a seasonally adjusted basis remained stable at 19 per cent compared to 20 per cent in the third quarter of 2012.

With a higher level of sales relative to listings, the average sales price in the fourth quarter of 2012 moved up. The average MLS® residential price was \$329,493 from October to December 2012, up three per cent from the average selling price of \$318,806

in the fourth quarter of 2011. On an annual basis, the average price increased by three per cent, reaching \$334,318.