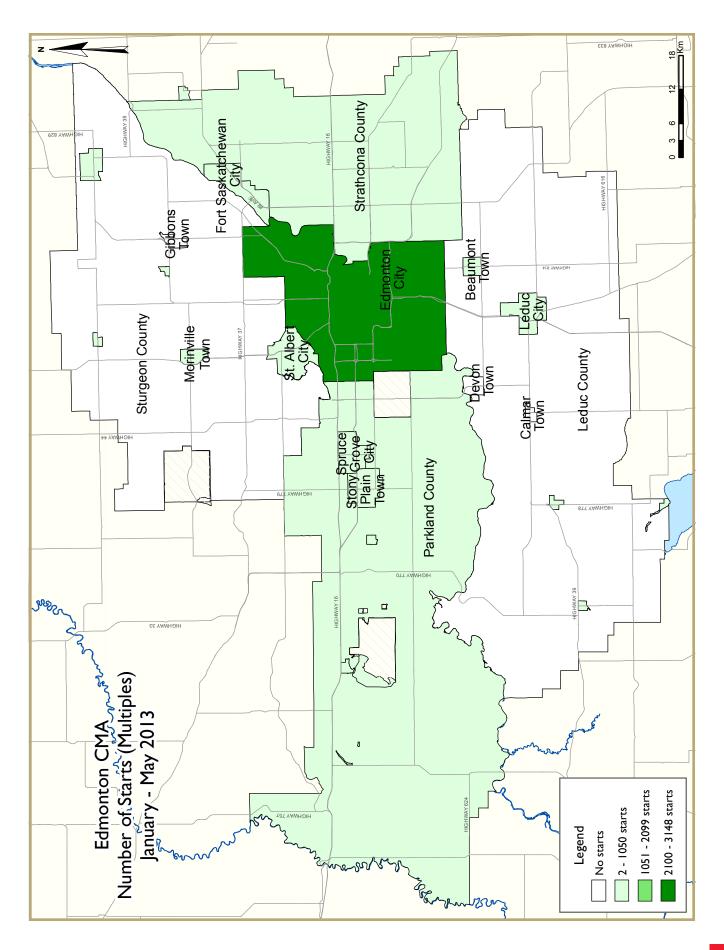

Multi-family starts in the Edmonton CMA, which include semi-detached units, rows, and apartments, totalled 1,338 units in May compared to 749 in May 2012. All segments in the multifamily sector recorded year-overyear increases with the most notable gain being in apartment starts. There were 920 apartment units started in May 2013, more than double the 449 apartment starts recorded one year prior. On a year-to-date basis, starts for multi-family units across the Edmonton CMA rose 71 per cent to total 4,005 units to the end of May 2013, compared to 2,345 starts over the same period in 2012.