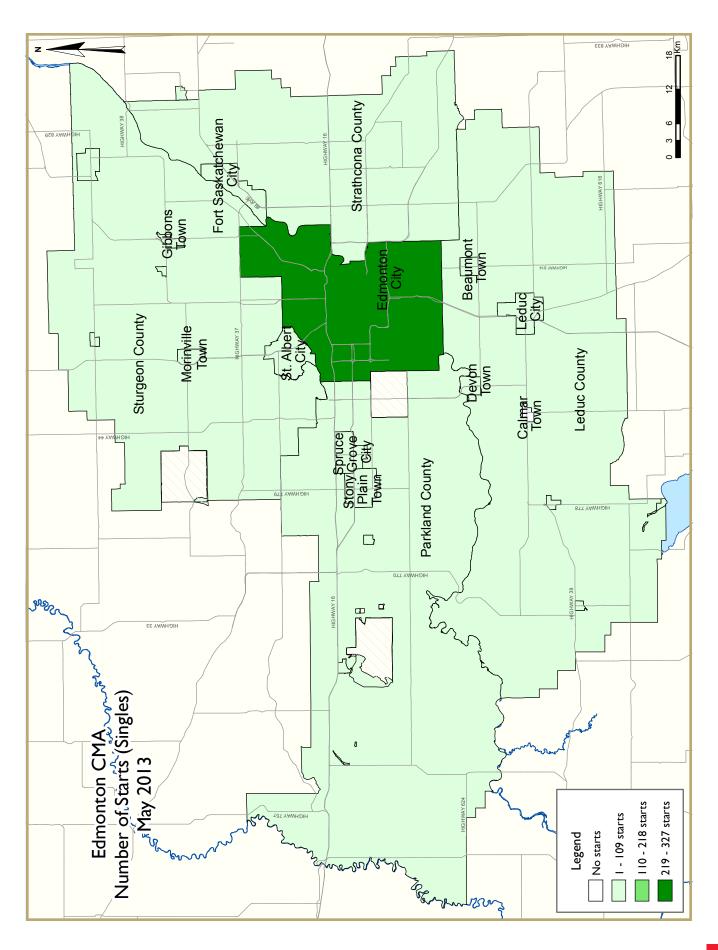

## Edmonton Housing Starts in May 2013

Housing starts in the Edmonton Census Metropolitan Area (CMA) totalled 1,864 units in May, a 50 per cent increase from 1,246 units in the same month in 2012. Year-overyear gains were recorded in both sectors of new home construction, though the increase in starts was most pronounced within the multifamily component. Within the City of Edmonton, total housing starts rose from 889 units in May 2012 to 1,281 units in 2013. To the end of May, total starts in the Edmonton CMA increased by 41 per cent from the corresponding period in 2012, reaching 6,216 units.

Source: CMHC

Single-detached starts in the Edmonton CMA rose six per cent from 497 units in May 2012 to 526 units in 2013. Strong employment gains, coupled with positive net migration and lower active listings on the resale market, have supported the demand for new homes. Apart from January, each month of the year thus far has recorded year-over-year gains in single-detached starts. Within Edmonton City limits, starts increased 17 per cent from 279 units in May 2012 to 327 units in May 2013. For the year thus far, there have been 2,211 single-detached starts in the Edmonton CMA, up seven per cent from corresponding levels in 2012.