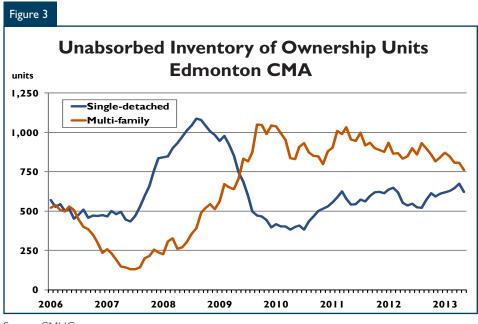

Source: CMHC

The level of multi-family inventory for ownership tenure in May 2013 declined ten per cent year-over-year to 760 units. While semi-detached ownership inventory increased, both row and apartment inventories declined compared to the previous year. Moving forward, under construction levels in combination with higher multi-family starts will likely result in upward pressure on ownership inventories as these units reach completion. In May 2013, there were 9,359 multi-family units under construction, up 47 per cent from 6,355 units in May 2012.