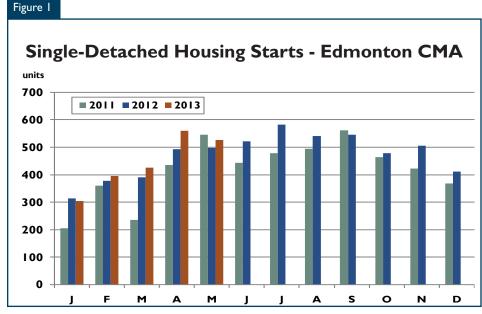

Source: CMHC

Single-detached starts in the Edmonton CMA rose six per cent from 497 units in May 2012 to 526 units in 2013. Strong employment gains, coupled with positive net migration and lower active listings on the resale market, have supported the demand for new homes. Apart from January, each month of the year thus far has recorded year-over-year gains in single-detached starts. Within Edmonton City limits, starts increased 17 per cent from 279 units in May 2012 to 327 units in May 2013. For the year thus far, there have been 2,211 single-detached starts in the Edmonton CMA, up seven per cent from corresponding levels in 2012.

The supply of single-detached units, which includes units under construction and those in inventory, increased 13 per cent to reach 4,426 units in May 2013, up from 3,918 units in May 2012. The increase was brought on by both higher inventory levels and units under construction. In May, there were 3,803 units under construction, while single-detached inventory was at 623 units. This represented year-over-year increases of 12 and 16 per cent, respectively.