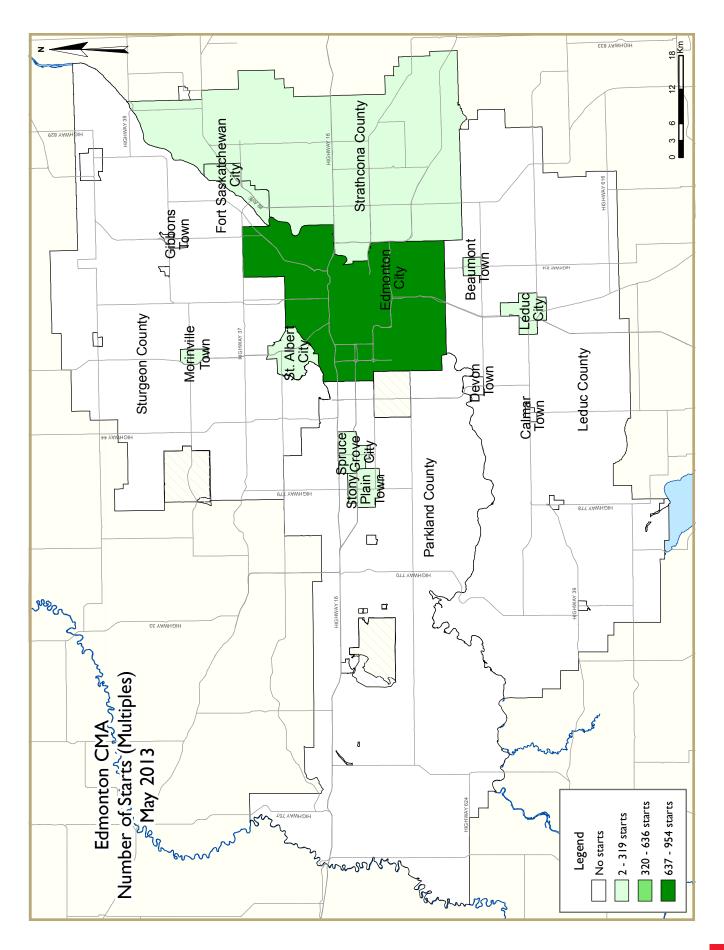

## Edmonton Housing Starts in May 2013

Housing starts in the Edmonton Census Metropolitan Area (CMA) totalled 1,864 units in May, a 50 per cent increase from 1,246 units in the same month in 2012. Year-overyear gains were recorded in both sectors of new home construction, though the increase in starts was most pronounced within the multifamily component. Within the City of Edmonton, total housing starts rose from 889 units in May 2012 to 1,281 units in 2013. To the end of May, total starts in the Edmonton CMA increased by 41 per cent from the corresponding period in 2012, reaching 6,216 units.

Multi-family starts in the Edmonton CMA, which include semi-detached units, rows, and apartments, totalled 1,338 units in May compared to 749 in May 2012. All segments in the multifamily sector recorded year-overyear increases with the most notable gain being in apartment starts. There were 920 apartment units started in May 2013, more than double the 449 apartment starts recorded one year prior. On a year-to-date basis, starts for multi-family units across the Edmonton CMA rose 71 per cent to total 4,005 units to the end of May 2013, compared to 2,345 starts over the same period in 2012.