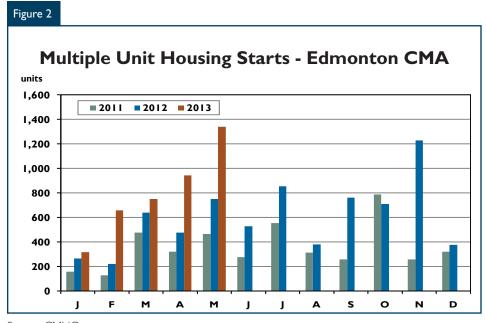

Multi-family starts in the Edmonton CMA, which include semi-detached units, rows, and apartments, totalled 1,338 units in May compared to 749 in May 2012. All segments in the multifamily sector recorded year-overyear increases with the most notable gain being in apartment starts. There were 920 apartment units started in May 2013, more than double the 449 apartment starts recorded one year prior. On a year-to-date basis, starts for multi-family units across the Edmonton CMA rose 71 per cent to total 4,005 units to the end of May 2013, compared to 2,345 starts over the same period in 2012.

Source: CMHC

The level of multi-family inventory for ownership tenure in May 2013 declined ten per cent year-over-year to 760 units. While semi-detached ownership inventory increased, both row and apartment inventories declined compared to the previous year. Moving forward, under construction levels in combination with higher multi-family starts will likely result in upward pressure on ownership inventories as these units reach completion. In May 2013, there were 9,359 multi-family units under construction, up 47 per cent from 6,355 units in May 2012.