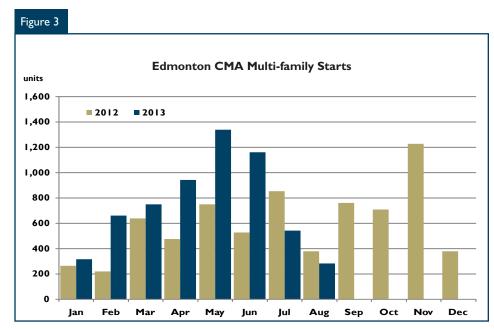

per cent of sales. In the corresponding period of 2012, sales in this price range accounted for 16 per cent of total sales.

Multi-family starts in the Edmonton CMA, which include semi-detached units, rows, and apartments, totalled 281 units in August compared to 378 in August 2012. The number of semidetached units that broke ground in August was relatively stable, totalling 208 compared to 212 a year previous. Construction of row units fell 20 per cent, while no apartment units were started. Through the first eight months of 2013, there were 5,987 multi-family starts, up from 4,104 units in the same period of 2012. Strong migration levels, a low vacancy rate, and a reduction in multi-family ownership inventory have supported multi-family construction this year.