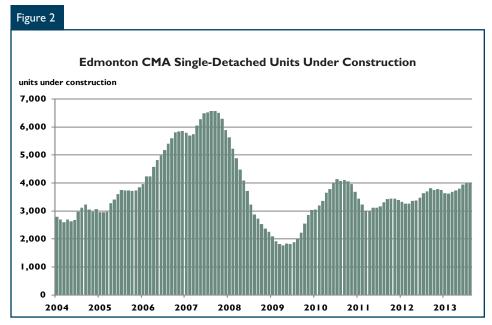

Source: CMHC

There were 3,996 single-detached units under construction in August, an eight per cent increase over August 2012. Inventory of new homes also rose in August to 593 units, up from 522 in the same month of last year. Higher levels of units under construction and inventory resulted in an increase in the supply of single-detached units. There were 4,589 units in supply in August, a nine per cent increase year-over-year.