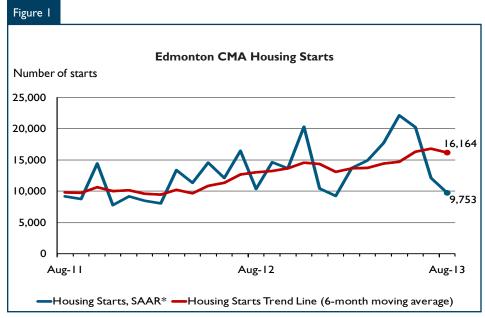

#### **Housing Market Overview**

Housing starts in the Edmonton Census Metropolitan Area (CMA) were trending at 16,164 units in August compared to 16,824 in July. The trend is a six month moving average of the monthly seasonally adjusted annual rates (SAAR) of total housing starts.

Actual housing starts in the Edmonton CMA totalled 895 units in August, down three per cent from 918 units in the same month of 2012. The number of single-detached starts rose 14 per cent year-over-year, while multi-family starts declined 26 per cent from 378 units in August 2012 to 281 units in August 2013. In the first eight months of 2013, total housing starts in the Edmonton CMA increased 27 per cent over the same period of 2012.