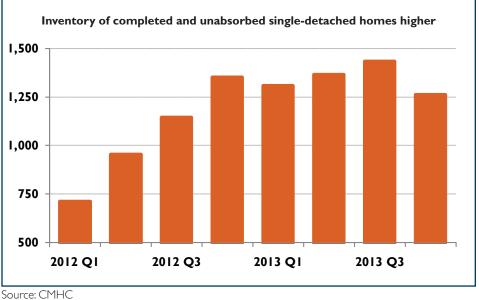

## **Abbotsford-Mission CMA New Housing** Market

Housing starts in the Abbotsford-Mission CMA were trending at 694 units in December, compared to 740 units in November. The number of homes started in the Abbotsford-Mission CMA in December 2013 was 106, which brought the annual total to 749 housing starts (Figure 3). The majority of these starts - 84 per cent – were in the City of Abbotsford.

Like in the Vancouver CMA, single-family housing starts in the Abbotsford-Mission CMA moderated in 2013. Compared to the previous year, single-family housing starts were

down approximately 10 per cent. Multiple-family housing starts closed the year at 548 starts, up from less than 200 starts in 2012. Of these, approximately 52 per cent were condominium townhouse and apartment starts, 37 per cent were rental starts, and 11 per cent were social housing starts.<sup>3</sup>