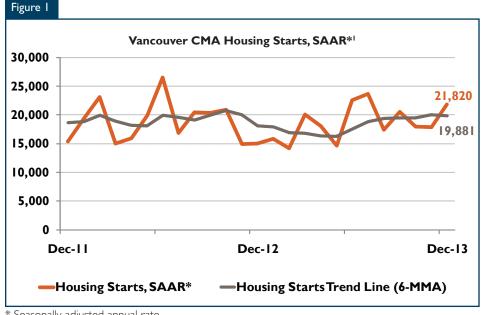

Single-family housing starts moderated in 2013 as the inventory of completed and unabsorbed single-family homes rose steadily through the first three quarters of the year. The inventory of completed and unabsorbed singlefamily homes was nearly 25 per cent higher in 2013 Q3 than in 2012 Q3.

Figure 2

During 2013 Q4, however, the number of such homes started to decline due mostly to a higher rate of absorption (Figure 2).