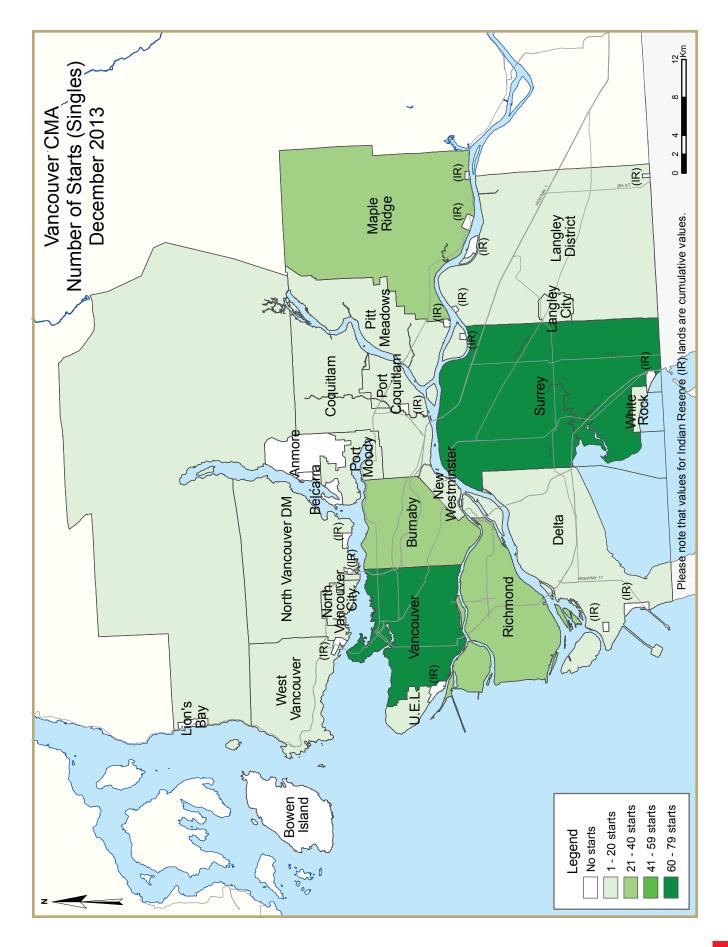

Single-family housing starts moderated in 2013 as the inventory of completed and unabsorbed single-family homes rose steadily through the first three quarters of the year. The inventory of completed and unabsorbed singlefamily homes was nearly 25 per cent higher in 2013 Q3 than in 2012 Q3.