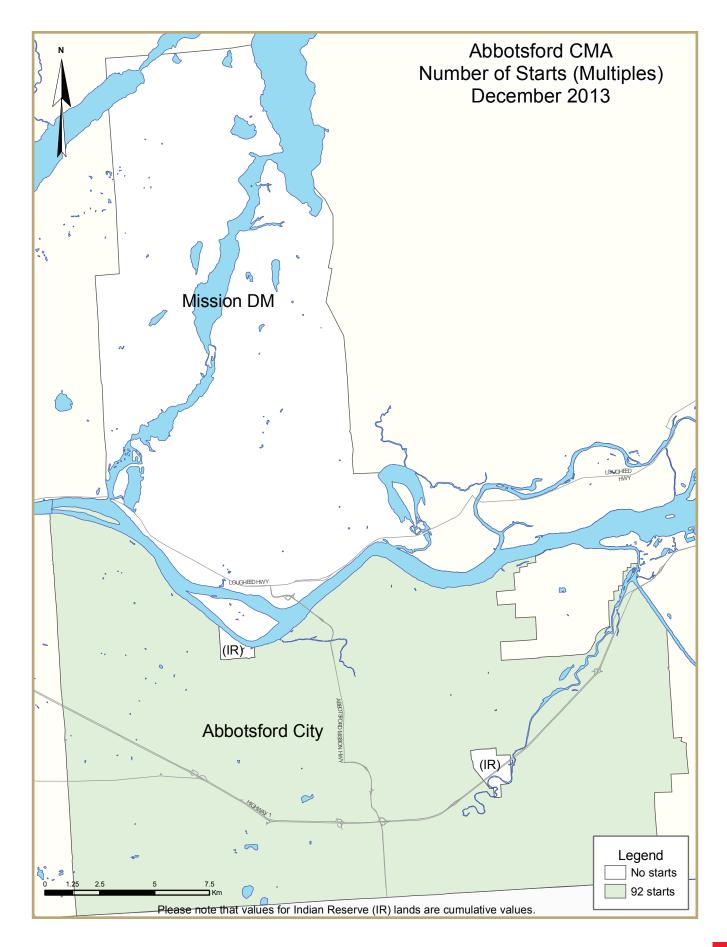

## **Abbotsford-Mission CMA New Housing** Market

Housing starts in the Abbotsford-Mission CMA were trending at 694 units in December, compared to 740 units in November. The number of homes started in the Abbotsford-Mission CMA in December 2013 was 106, which brought the annual total to 749 housing starts (Figure 3). The majority of these starts - 84 per cent – were in the City of Abbotsford.

Like in the Vancouver CMA, single-family housing starts in the Abbotsford-Mission CMA moderated in 2013. Compared to the previous year, single-family housing starts were

down approximately 10 per cent. Multiple-family housing starts closed the year at 548 starts, up from less than 200 starts in 2012. Of these, approximately 52 per cent were condominium townhouse and apartment starts, 37 per cent were rental starts, and 11 per cent were social housing starts.<sup>3</sup>