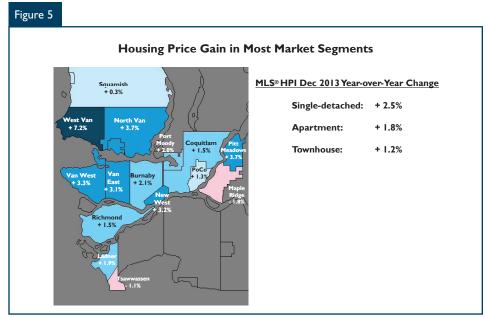

The increase in sales of existing homes pushed housing prices higher. Although much of the observed gain the average MLS® price was due to the compositional shifts, prices by other measures registered growth by year-end. The MLS<sup>®</sup> Home Price Index (HPI) showed that prices in the REBGV area grew 2.1 per cent yearover-year and the average MLS<sup>®</sup> price posted a six per cent increase (Figure 4).<sup>7</sup> Among the different housing types, single-family homes saw the largest year-over-year MLS<sup>®</sup> HPI gain; in terms of market areas, West Vancouver led with a 7.2 per cent gain in MLS<sup>®</sup> HPI for all housing types (Figure 5).8