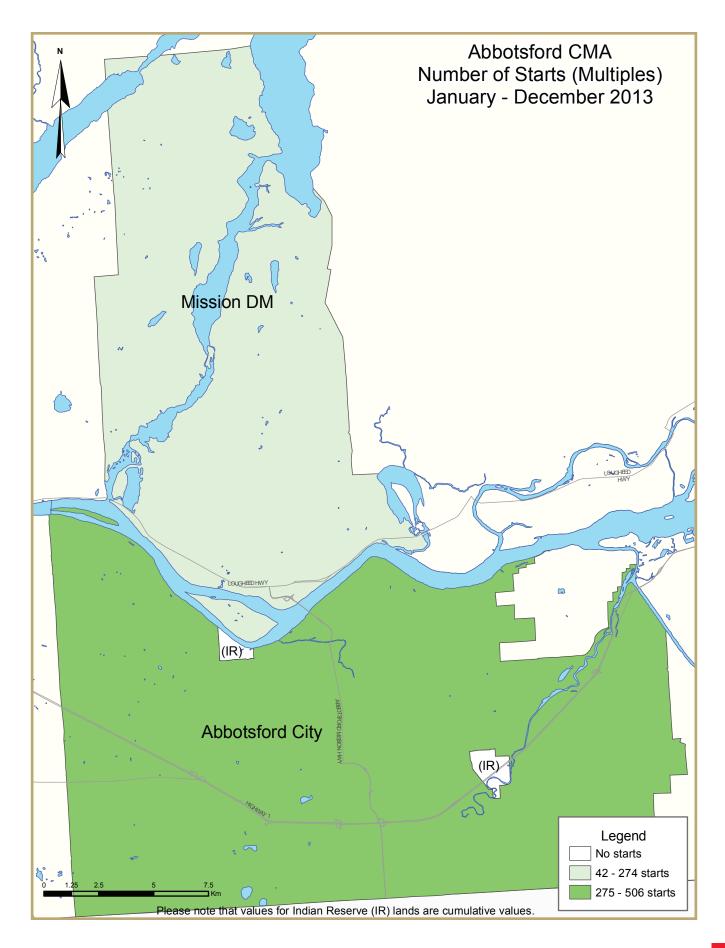

## **Abbotsford-Mission CMA New Housing** Market

Housing starts in the Abbotsford-Mission CMA were trending at 694 units in December, compared to 740 units in November. The number of homes started in the Abbotsford-Mission CMA in December 2013 was 106, which brought the annual total to 749 housing starts (Figure 3). The majority of these starts - 84 per cent – were in the City of Abbotsford.

Like in the Vancouver CMA, single-family housing starts in the Abbotsford-Mission CMA moderated in 2013. Compared to the previous year, single-family housing starts were

down approximately 10 per cent. Multiple-family housing starts closed the year at 548 starts, up from less than 200 starts in 2012. Of these, approximately 52 per cent were condominium townhouse and apartment starts, 37 per cent were rental starts, and 11 per cent were social housing starts.<sup>3</sup>