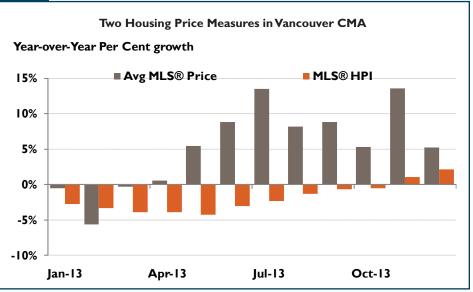

The increase in sales of existing homes pushed housing prices higher. Although much of the observed gain the average MLS® price was due to the compositional shifts, prices by other measures registered growth by year-end. The MLS<sup>®</sup> Home Price Index (HPI) showed that prices in the REBGV area grew 2.1 per cent yearover-year and the average MLS<sup>®</sup> price posted a six per cent increase (Figure 4).<sup>7</sup> Among the different housing types, single-family homes saw the largest year-over-year MLS<sup>®</sup> HPI gain; in terms of market areas, West Vancouver led with a 7.2 per cent gain in MLS<sup>®</sup> HPI for all housing types (Figure 5).8