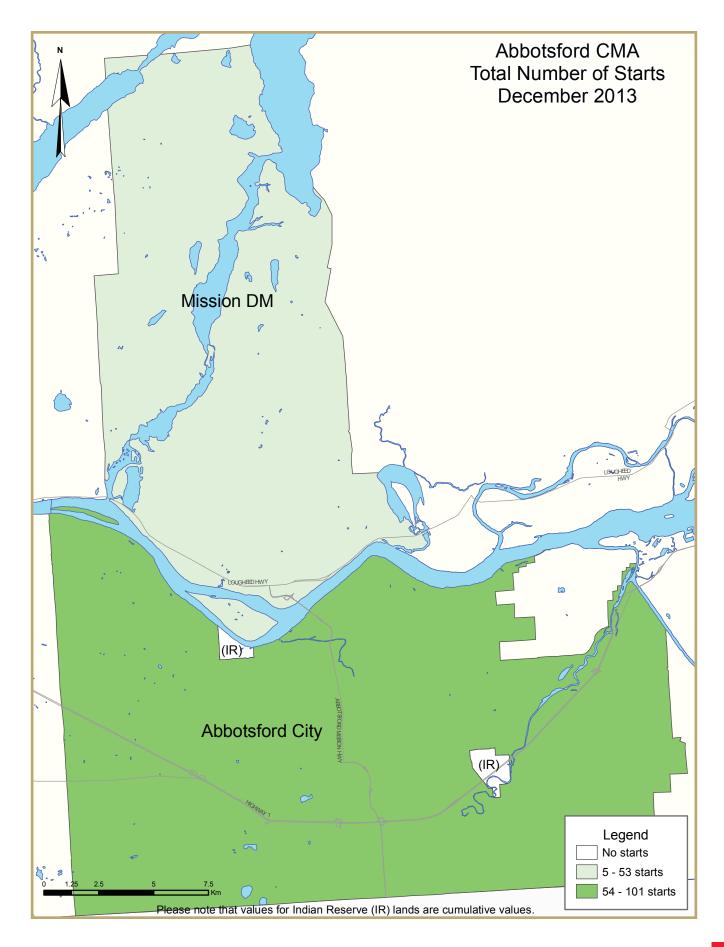

## **Abbotsford-Mission CMA New Housing** Market

Housing starts in the Abbotsford-Mission CMA were trending at 694 units in December, compared to 740 units in November. The number of homes started in the Abbotsford-Mission CMA in December 2013 was 106, which brought the annual total to 749 housing starts (Figure 3). The majority of these starts - 84 per cent – were in the City of Abbotsford.

Like in the Vancouver CMA, single-family housing starts in the Abbotsford-Mission CMA moderated in 2013. Compared to the previous year, single-family housing starts were

down approximately 10 per cent. Multiple-family housing starts closed the year at 548 starts, up from less than 200 starts in 2012. Of these, approximately 52 per cent were condominium townhouse and apartment starts, 37 per cent were rental starts, and 11 per cent were social housing starts.<sup>3</sup>