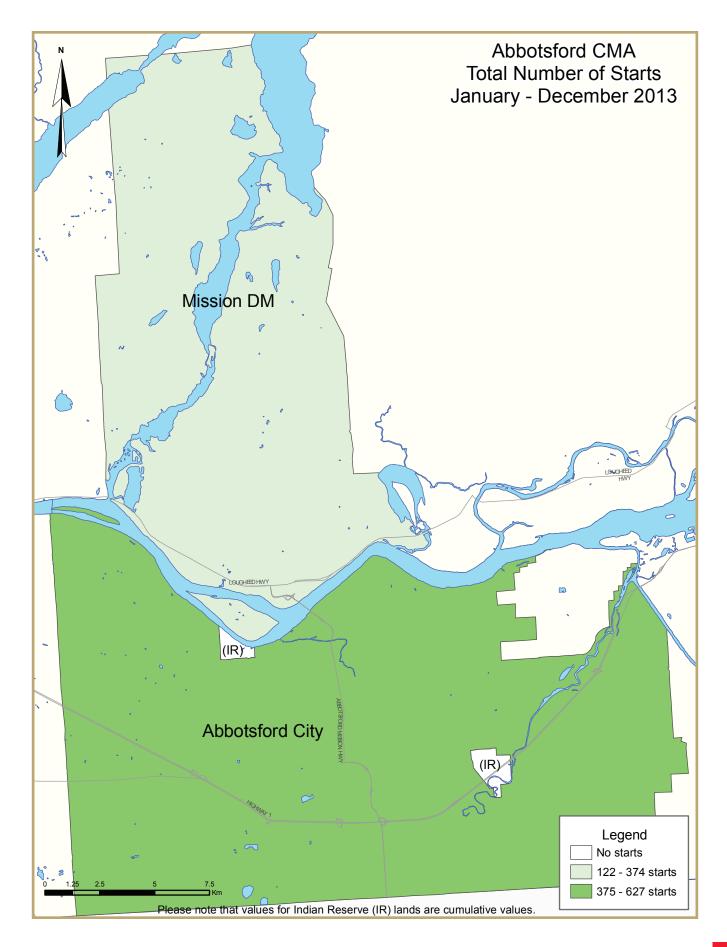

## **Abbotsford-Mission CMA New Housing** Market

Housing starts in the Abbotsford-Mission CMA were trending at 694 units in December, compared to 740 units in November. The number of homes started in the Abbotsford-Mission CMA in December 2013 was 106, which brought the annual total to 749 housing starts (Figure 3). The majority of these starts - 84 per cent – were in the City of Abbotsford.

Like in the Vancouver CMA, single-family housing starts in the Abbotsford-Mission CMA moderated in 2013. Compared to the previous year, single-family housing starts were

down approximately 10 per cent. Multiple-family housing starts closed the year at 548 starts, up from less than 200 starts in 2012. Of these, approximately 52 per cent were condominium townhouse and apartment starts, 37 per cent were rental starts, and 11 per cent were social housing starts.<sup>3</sup>