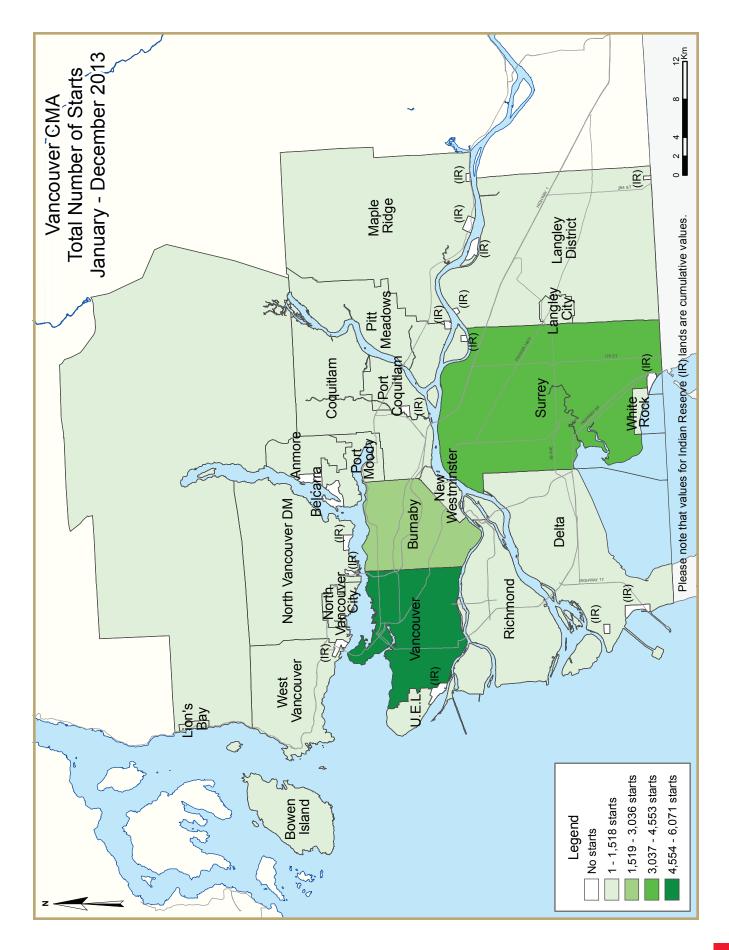

#### **Housing Market Overview**

Total housing starts in the Vancouver Census Metropolitan Area (CMA) were trending at 19,881 units in December 2013, down marginally from 20,009 in November (Figure I). The trend is a six-month moving average of monthly seasonally adjusted annual rates (SAAR) of total housing starts. This brought the annual total to 18,696 housing starts, just 1.7 per cent lower than the previous year.

A pick-up in multiple-family starts during the second half of 2013 was partially off-set by a moderation in single-family housing starts. There were 1,450 multiple-family starts in December, bringing the annual total to 14,692 multiple family starts. Approximately 63 per cent of these were condominium apartment starts and these were mostly concentrated in the cities of Vancouver, Burnaby, and Surrey. Part of the lift in multiplefamily starts in 2013 was due to an increase in purpose-built rental apartment starts. Approximately 1,800 such units were started during the year. CMHC's rental market surveys show that vacancy rates for newer purpose-built rental apartments and for rental condominium apartments tend to be lower than vacancy rates in older purpose built rental buildings<sup>2</sup>. The existing stock of purpose-built rental apartments was primarily built before the year 2000.