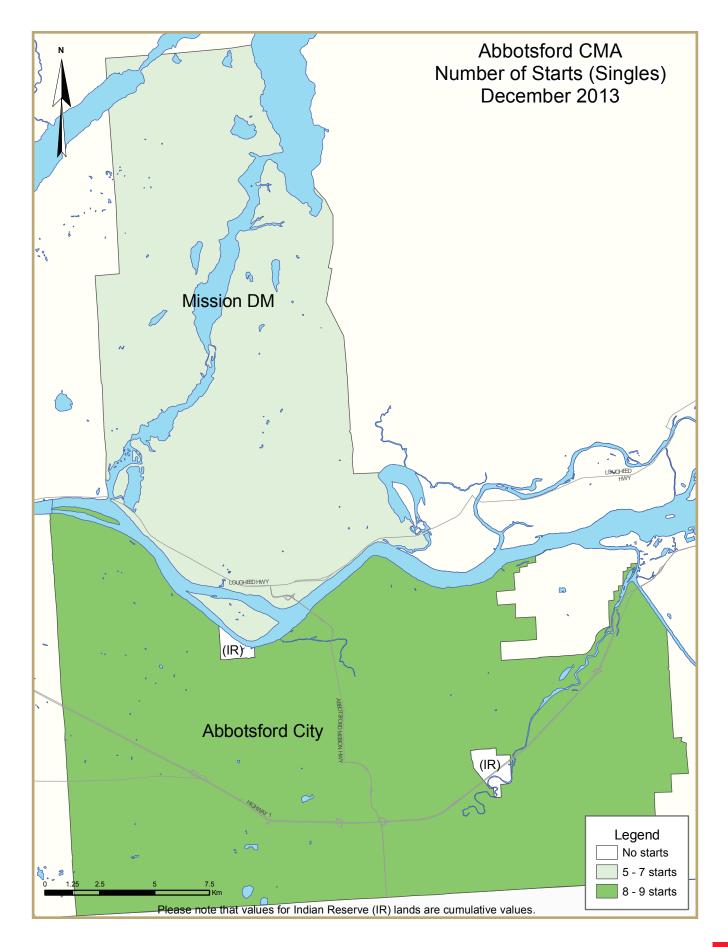

## **Abbotsford-Mission CMA New Housing** Market

Housing starts in the Abbotsford-Mission CMA were trending at 694 units in December, compared to 740 units in November. The number of homes started in the Abbotsford-Mission CMA in December 2013 was 106, which brought the annual total to 749 housing starts (Figure 3). The majority of these starts - 84 per cent – were in the City of Abbotsford.

Like in the Vancouver CMA, single-family housing starts in the Abbotsford-Mission CMA moderated in 2013. Compared to the previous year, single-family housing starts were

down approximately 10 per cent. Multiple-family housing starts closed the year at 548 starts, up from less than 200 starts in 2012. Of these, approximately 52 per cent were condominium townhouse and apartment starts, 37 per cent were rental starts, and 11 per cent were social housing starts.<sup>3</sup>