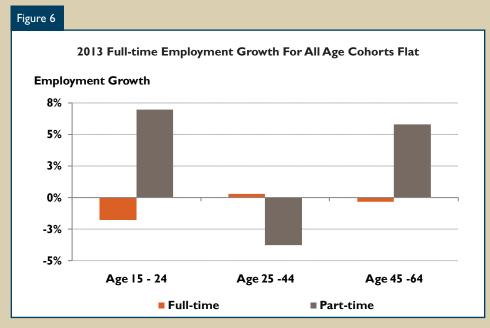

#### **SPOTLIGHT: Recent Trends in Employment**

After growing less than one per cent in 2012, overall employment conditions in the Vancouver CMA showed little improvement in 2013. Overall employment ended 2013 on a flat note. Still, with a marginal increase in labour force, the unemployment rate declined to 6.0 per cent in December 2013 from 6.2 per cent a year ago. Part-time employment grew three per cent during the same period whereas full-time employment edged lower. A closer look by age cohort revealed weak growth in full-time employment across all age cohorts (Figure 6). Real average weekly earnings increased about two per cent, due mostly to a very low rate of inflation in the Vancouver CMA.