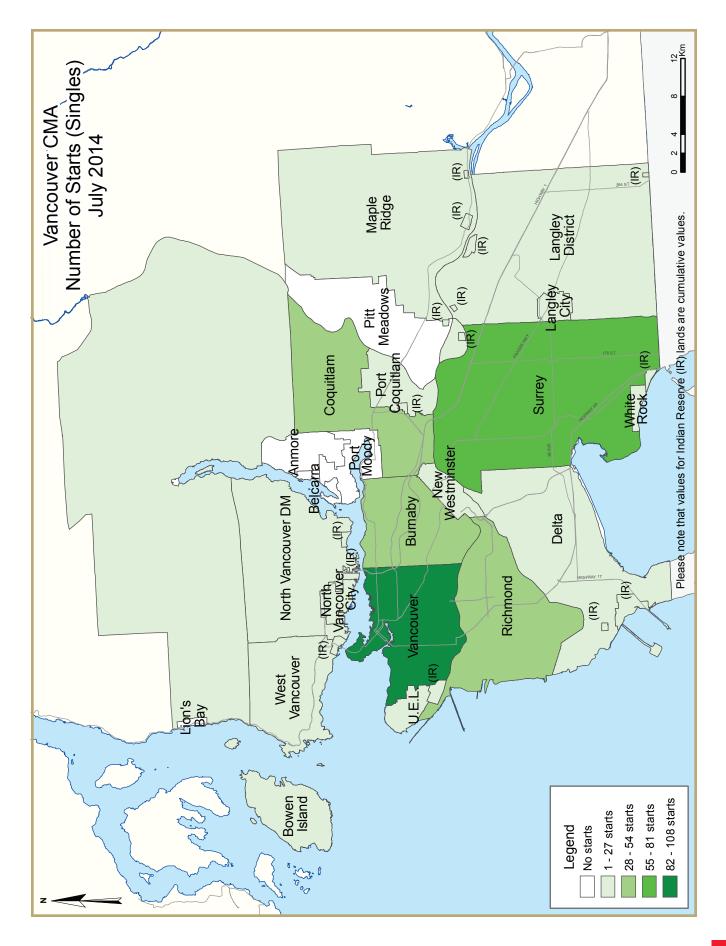

### Housing Market Overview

Housing starts in the Vancouver Census Metropolitan Area (CMA) were trending at 18,345 units in July 2014 compared to 18,420 in June 2014 (Table 1). The trend is a sixmonth moving average of the monthly seasonally adjusted annual rates (SAAR)1 of housing starts.

Actual year-to-date housing starts totalled to 10,713 in July 2014, 32 units higher compared to July last year. More than three-quarters of these starts were driven by multiple-family units, 65 per cent of which were in the cities of Vancouver, Richmond, Surrey and Coquitlam. At 24,052, the number of units under construction was up by 1,055 compared with last year.