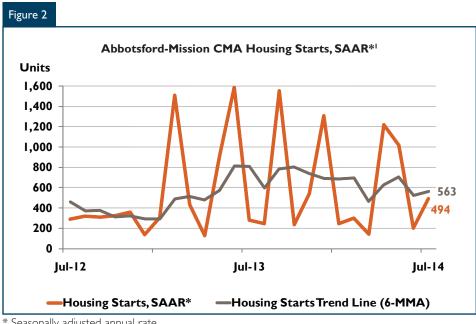

\* Seasonally adjusted annual rate Source: CMHC

In the Abbotsford-Mission CMA, housing starts were trending at 563 units in July 2014, compared to 522 units in June.Actual yearto-date housing starts totalled 303, 40 per cent of which were singledetached housing units. Although total year-to-date starts are 28.9 per cent lower than they were last year, completions (409 units) were more than double the number in 2013.