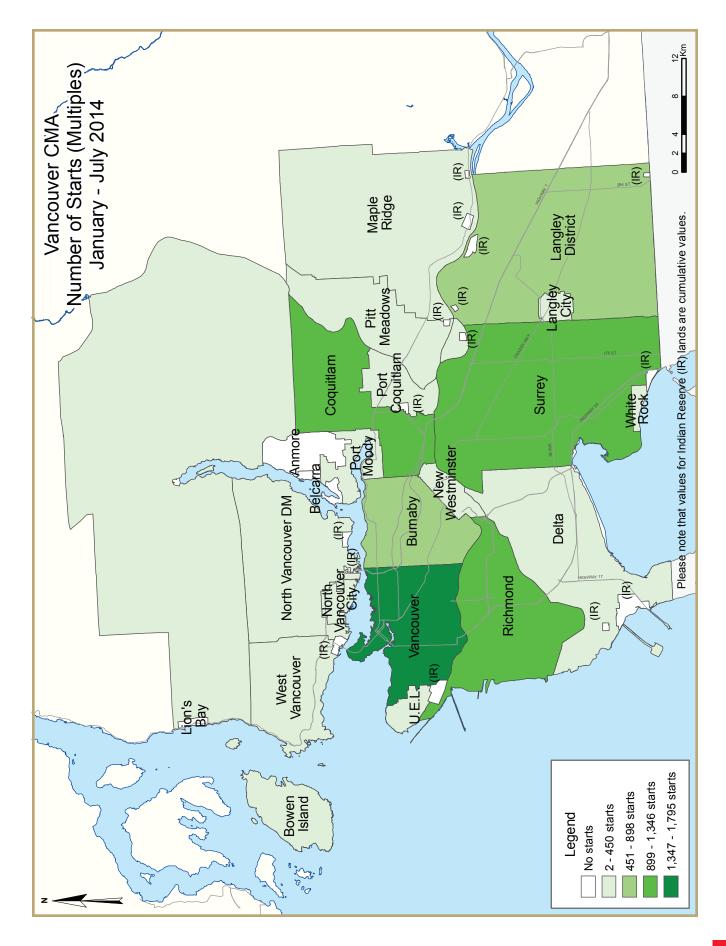

Actual year-to-date housing starts totalled to 10,713 in July 2014, 32 units higher compared to July last year. More than three-quarters of these starts were driven by multiple-family units, 65 per cent of which were in the cities of Vancouver, Richmond, Surrey and Coquitlam. At 24,052, the number of units under construction was up by 1,055 compared with last year.