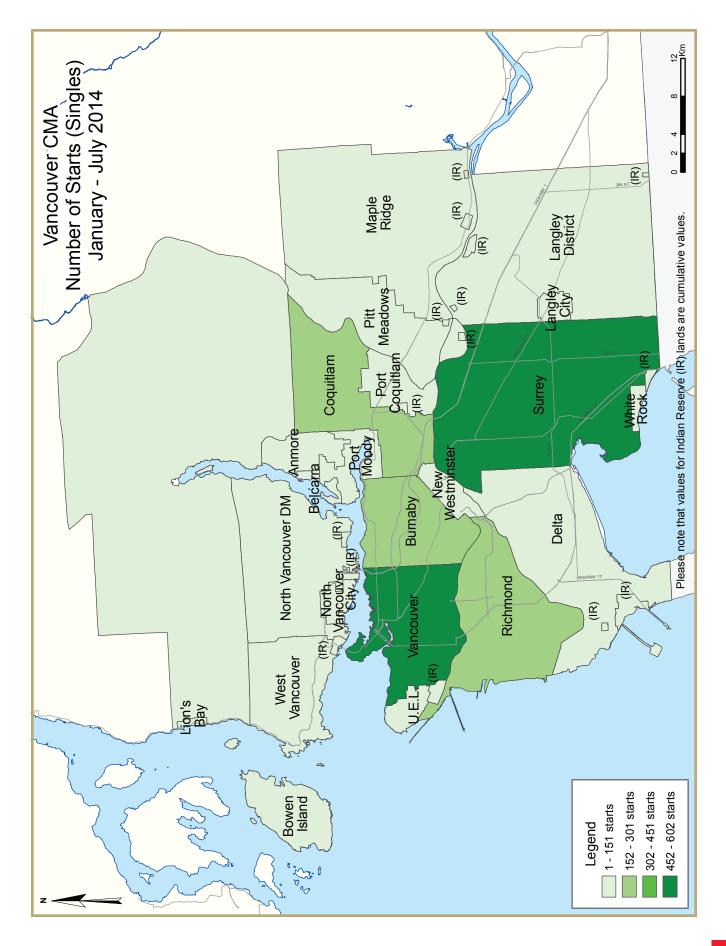

Actual year-to-date housing starts totalled to 10,713 in July 2014, 32 units higher compared to July last year. More than three-quarters of these starts were driven by multiple-family units, 65 per cent of which were in the cities of Vancouver, Richmond, Surrey and Coquitlam. At 24,052, the number of units under construction was up by 1,055 compared with last year.