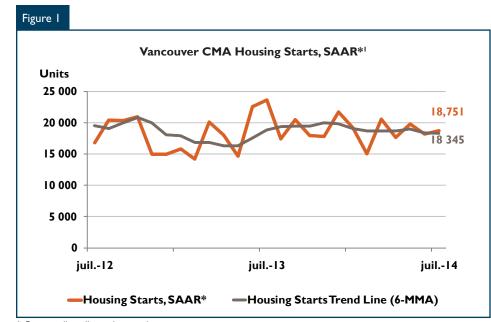

### Housing Market Overview

Housing starts in the Vancouver Census Metropolitan Area (CMA) were trending at 18,345 units in July 2014 compared to 18,420 in June 2014 (Table 1). The trend is a sixmonth moving average of the monthly seasonally adjusted annual rates (SAAR)1 of housing starts.

Actual year-to-date housing starts totalled to 10,713 in July 2014, 32 units higher compared to July last year. More than three-quarters of these starts were driven by multiple-family units, 65 per cent of which were in the cities of Vancouver, Richmond, Surrey and Coquitlam. At 24,052, the number of units under construction was up by 1,055 compared with last year.

Despite the increase in starts and units under construction, the current available supply of homes is slightly lower than it was last year due to fewer completions and stronger sales of new homes. At 9,865, the year-todate number of completed units is 6.8 per cent below last year's number. Meanwhile, the number of completed and unabsorbed units has been on a constant decline since November 2013 and currently sits at 3,297, 22.6 per cent lower than it was during the first seven months of last year. In parallel, the number of absorbed units (new home sales) has also been increasing for the past three months to stand at 9,166 so far this year, 6.5 per cent higher than the year-to-date number in 2013.