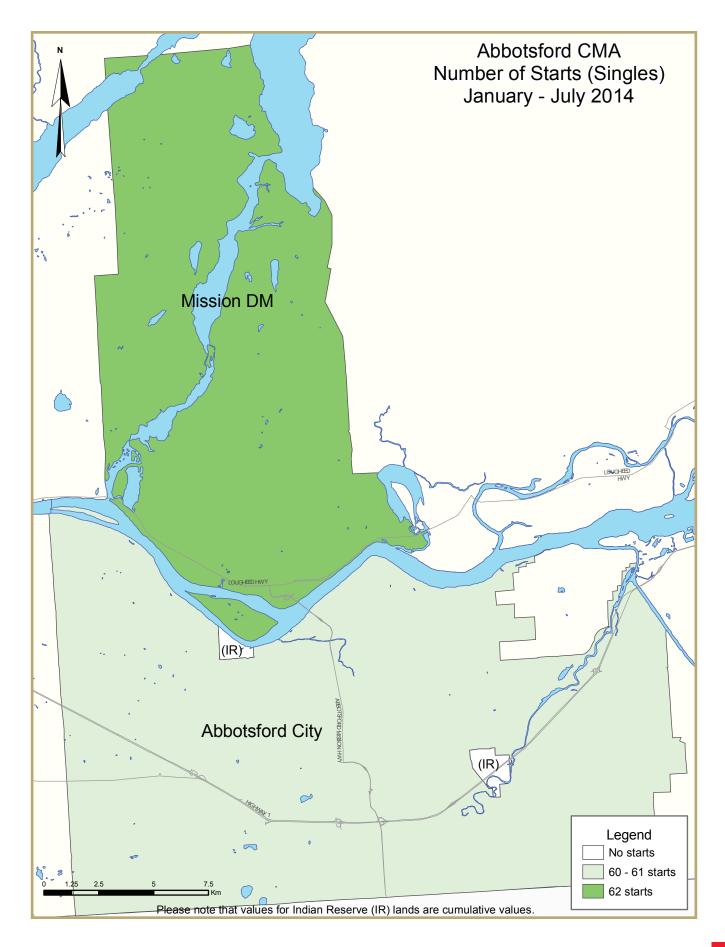

\* Seasonally adjusted annual rate Source: CMHC

In the Abbotsford-Mission CMA, housing starts were trending at 563 units in July 2014, compared to 522 units in June.Actual yearto-date housing starts totalled 303, 40 per cent of which were singledetached housing units. Although total year-to-date starts are 28.9 per cent lower than they were last year, completions (409 units) were more than double the number in 2013.