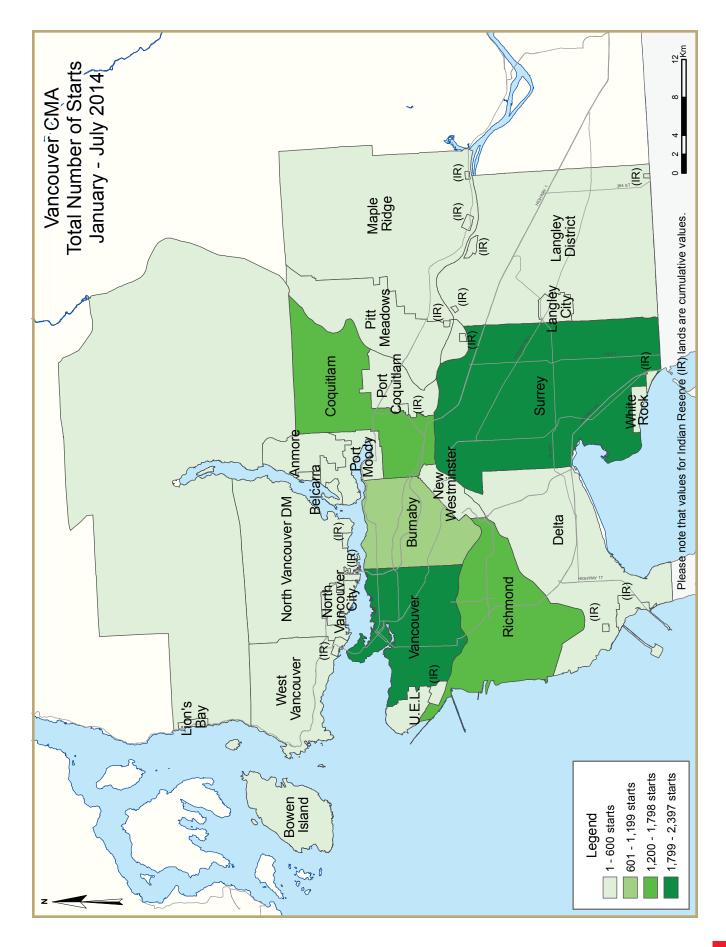

### Housing Market Overview

Housing starts in the Vancouver Census Metropolitan Area (CMA) were trending at 18,345 units in July 2014 compared to 18,420 in June 2014 (Table 1). The trend is a sixmonth moving average of the monthly seasonally adjusted annual rates (SAAR)1 of housing starts.

Actual year-to-date housing starts totalled to 10,713 in July 2014, 32 units higher compared to July last year. More than three-quarters of these starts were driven by multiple-family units, 65 per cent of which were in the cities of Vancouver, Richmond, Surrey and Coquitlam. At 24,052, the number of units under construction was up by 1,055 compared with last year.