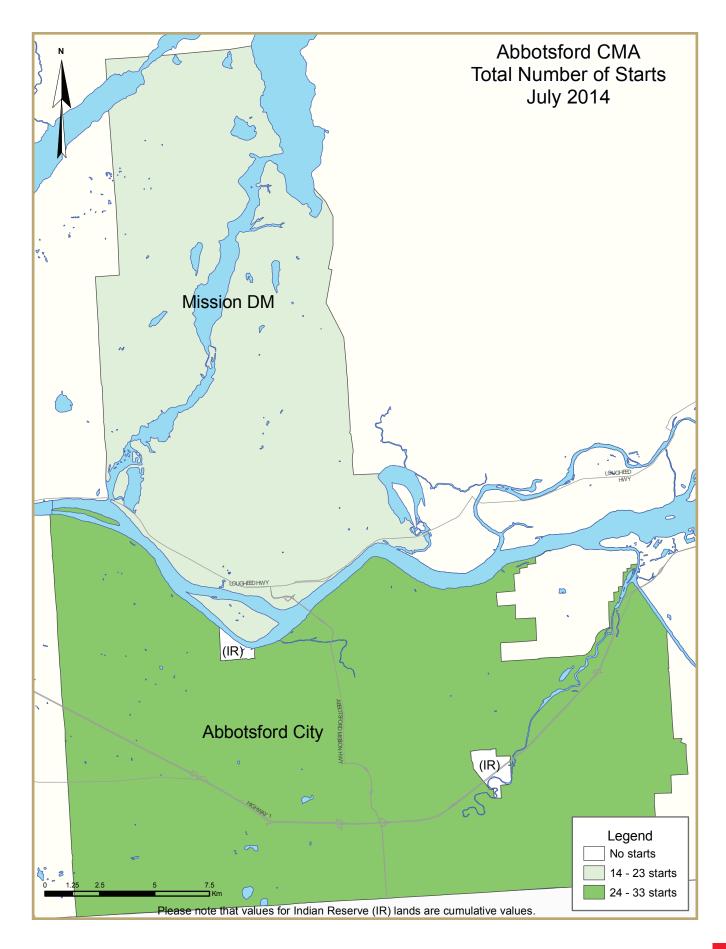

\* Seasonally adjusted annual rate Source: CMHC

In the Abbotsford-Mission CMA, housing starts were trending at 563 units in July 2014, compared to 522 units in June.Actual yearto-date housing starts totalled 303, 40 per cent of which were singledetached housing units. Although total year-to-date starts are 28.9 per cent lower than they were last year, completions (409 units) were more than double the number in 2013.