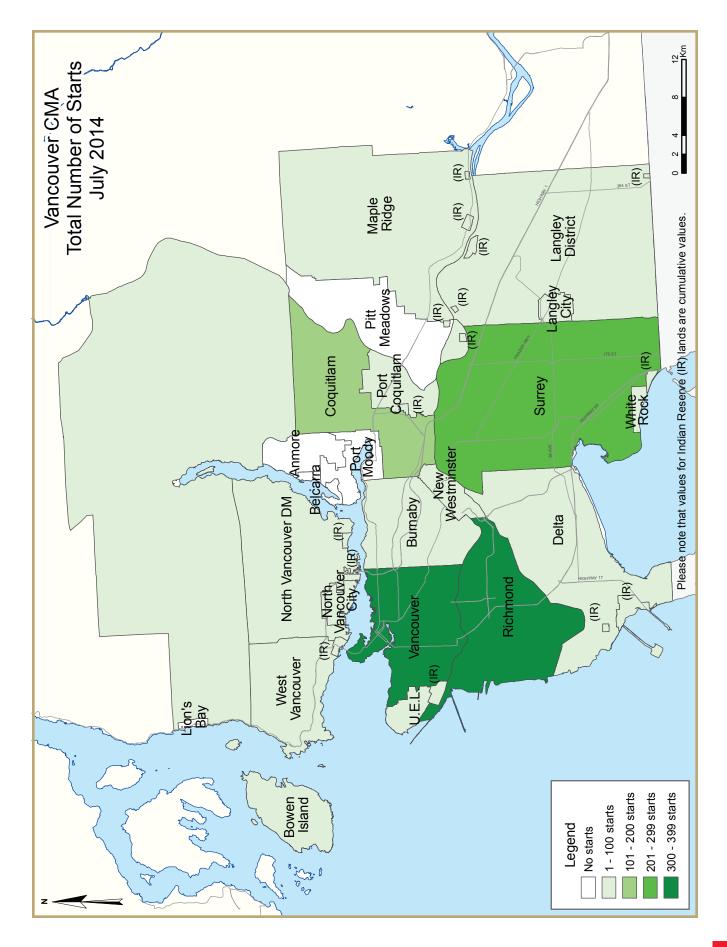

### Housing Market Overview

Housing starts in the Vancouver Census Metropolitan Area (CMA) were trending at 18,345 units in July 2014 compared to 18,420 in June 2014 (Table 1). The trend is a sixmonth moving average of the monthly seasonally adjusted annual rates (SAAR)1 of housing starts.

Actual year-to-date housing starts totalled to 10,713 in July 2014, 32 units higher compared to July last year. More than three-quarters of these starts were driven by multiple-family units, 65 per cent of which were in the cities of Vancouver, Richmond, Surrey and Coquitlam. At 24,052, the number of units under construction was up by 1,055 compared with last year.