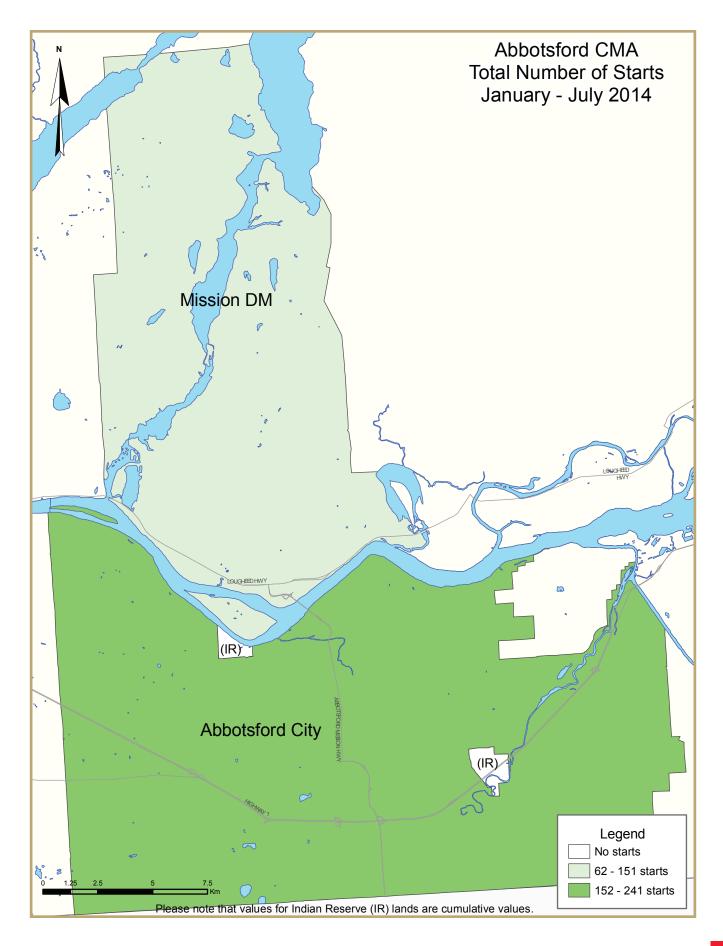

\* Seasonally adjusted annual rate Source: CMHC

In the Abbotsford-Mission CMA, housing starts were trending at 563 units in July 2014, compared to 522 units in June.Actual yearto-date housing starts totalled 303, 40 per cent of which were singledetached housing units. Although total year-to-date starts are 28.9 per cent lower than they were last year, completions (409 units) were more than double the number in 2013.