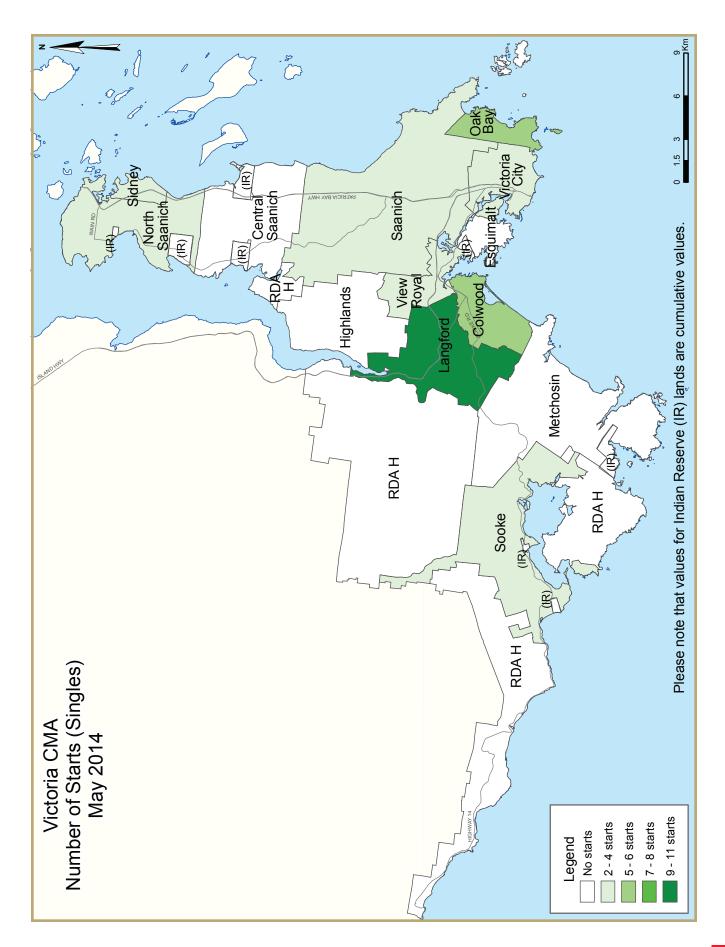

Actual housing starts rose from 59 starts in May 2013 to 148 in May 2014. The increase was due to an increase in rental apartment starts in Langford, which was home to over three quarters (76 per cent) of all housing starts in May. In total, there were 111 multiple-family home and 37 single-detached housing starts in May, with the pace of single-detached home construction remaining similar to last year.