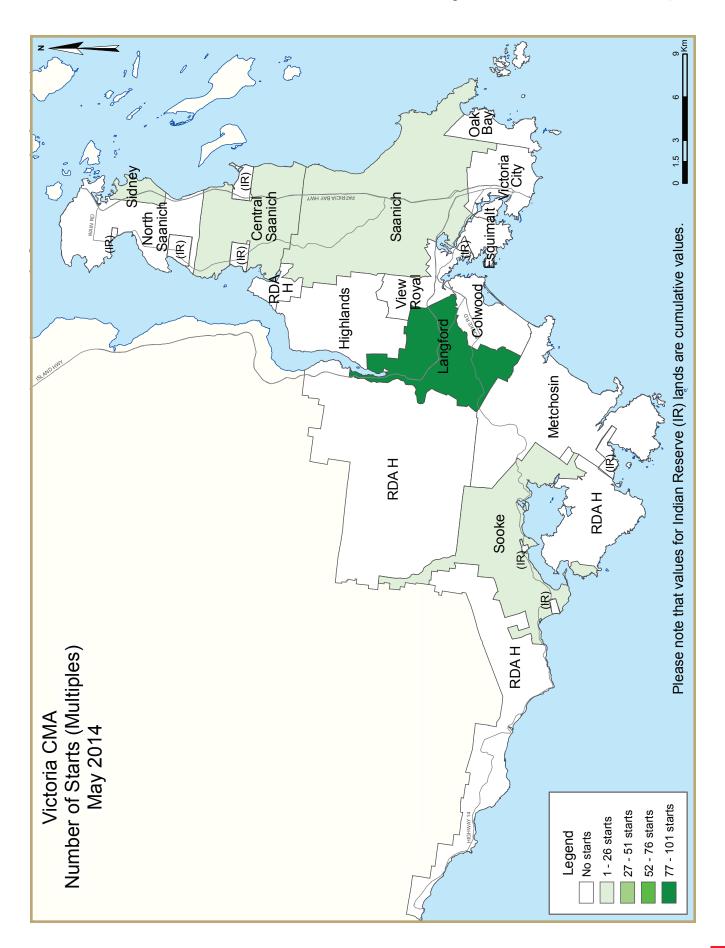

Actual housing starts rose from 59 starts in May 2013 to 148 in May 2014. The increase was due to an increase in rental apartment starts in Langford, which was home to over three quarters (76 per cent) of all housing starts in May. In total, there were 111 multiple-family home and 37 single-detached housing starts in May, with the pace of single-detached home construction remaining similar to last year.