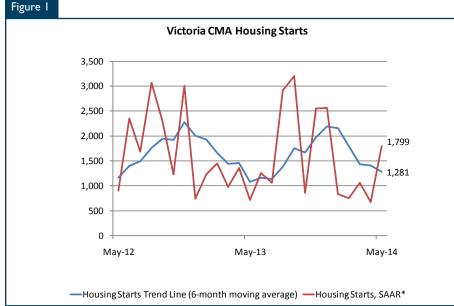

### Housing Market Overview

Housing starts in the Victoria Census Metropolitan Area (CMA) were trending at 1,281 units in April, compared to 1,407 in April, according to Canada Mortgage and Housing Corporation (CMHC). The trend is a six-month moving average of the monthly seasonally adjusted annual rates (SAAR) of housing starts.

| Table I: Housing Starts (SAAR and Trend)<br>May 2014 |            |          |  |  |  |  |  |  |  |  |
|------------------------------------------------------|------------|----------|--|--|--|--|--|--|--|--|
| Victoria CMA <sup>1</sup>                            | April 2014 | May 2014 |  |  |  |  |  |  |  |  |
| Trend <sup>2</sup>                                   | ١,407      | 1,281    |  |  |  |  |  |  |  |  |
| SAAR                                                 | 674        | ۱,799    |  |  |  |  |  |  |  |  |
|                                                      | May 2013   | May 2014 |  |  |  |  |  |  |  |  |
| Actual                                               |            |          |  |  |  |  |  |  |  |  |
| May - Single-Detached                                | 40         | 37       |  |  |  |  |  |  |  |  |
| May - Multiples                                      | 19         |          |  |  |  |  |  |  |  |  |
| May - Total                                          | 59         | 148      |  |  |  |  |  |  |  |  |
| January to May - Single-Detached                     | 167        | 199      |  |  |  |  |  |  |  |  |
| January to May - Multiples                           | 292        | 200      |  |  |  |  |  |  |  |  |
| January to May - Total                               | 459        | 399      |  |  |  |  |  |  |  |  |
|                                                      |            |          |  |  |  |  |  |  |  |  |