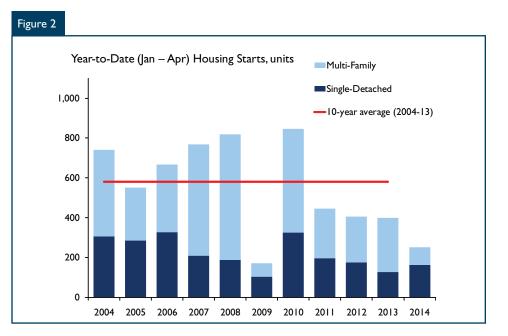

| Table 1.3: History of Housing Starts of Victoria CMA2004 - 2013 |        |          |                      |        |                 |                 |                             |        |        |  |  |  |
|-----------------------------------------------------------------|--------|----------|----------------------|--------|-----------------|-----------------|-----------------------------|--------|--------|--|--|--|
|                                                                 |        |          | Owne                 | ership |                 |                 |                             |        |        |  |  |  |
|                                                                 |        | Freehold |                      | C      | Condominium     |                 | Ren                         |        |        |  |  |  |
|                                                                 | Single | Semi     | Row, Apt.<br>& Other | Single | Row and<br>Semi | Apt. &<br>Other | Single,<br>Semi, and<br>Row |        | Total* |  |  |  |
| 2013                                                            | 483    | 50       | 0                    | 13     | 81              | 711             | 23                          | 324    | I,685  |  |  |  |
| % Change                                                        | -9.7   | -37.5    | -100.0               | **     | -25.7           | 16.9            | 15.0                        | -4.7   | -0.9   |  |  |  |
| 2012                                                            | 535    | 80       | 7                    | 1      | 109             | 608             | 20                          | 340    | 1,700  |  |  |  |
| % Change                                                        | -7.4   | 25.0     | n/a                  | -92.9  | -43.8           | 19.4            | -51.2                       | 40.5   | 3.5    |  |  |  |
| 2011                                                            | 578    | 64       | 0                    | 14     | 194             | 509             | 41                          | 242    | 1,642  |  |  |  |
| % Change                                                        | -28.8  | -28.9    | n/a                  | 27.3   | 4.3             | -36.5           | -66.9                       | 157.4  | -22.5  |  |  |  |
| 2010                                                            | 812    | 90       | 0                    | 11     | 186             | 801             | 124                         | 94     | 2,118  |  |  |  |
| % Change                                                        | 27.9   | 42.9     | n/a                  | 37.5   | 84.2            | **              | 40.9                        | n/a    | 104.8  |  |  |  |
| 2009                                                            | 635    | 63       | 0                    | 8      | 101             | 139             | 88                          | 0      | 1,034  |  |  |  |
| % Change                                                        | -3.9   | -13.7    | n/a                  | 0.0    | -44.8           | -85.0           | 69.2                        | n/a    | -45.7  |  |  |  |
| 2008                                                            | 661    | 73       | 0                    | 8      | 183             | 928             | 52                          | 0      | 1,905  |  |  |  |
| % Change                                                        | -12.8  | -27.7    | n/a                  | -78.4  | -24.4           | -34.3           | 85.7                        | n/a    | -26.1  |  |  |  |
| 2007                                                            | 758    | 101      | 0                    | 37     | 242             | 1,413           | 28                          | 0      | 2,579  |  |  |  |
| % Change                                                        | -14.8  | 80.4     | n/a                  | 0.0    | -4.7            | -1.8            | -20.0                       | -100.0 | -5.8   |  |  |  |
| 2006                                                            | 890    | 56       | 0                    | 37     | 254             | 1,439           | 35                          | 28     | 2,739  |  |  |  |
| % Change                                                        | -3.2   | 27.3     | n/a                  | -7.5   | 85.4            | 68.1            | -10.3                       | 21.7   | 33.1   |  |  |  |
| 2005                                                            | 919    | 44       | 0                    | 40     | 137             | 856             | 39                          | 23     | 2,058  |  |  |  |
| % Change                                                        | -4.5   | -32.3    | n/a                  | 66.7   | -19.4           | -19.1           | -53.0                       | **     | -12.9  |  |  |  |
| 2004                                                            | 962    | 65       | 0                    | 24     | 170             | 1,058           | 83                          | I      | 2,363  |  |  |  |