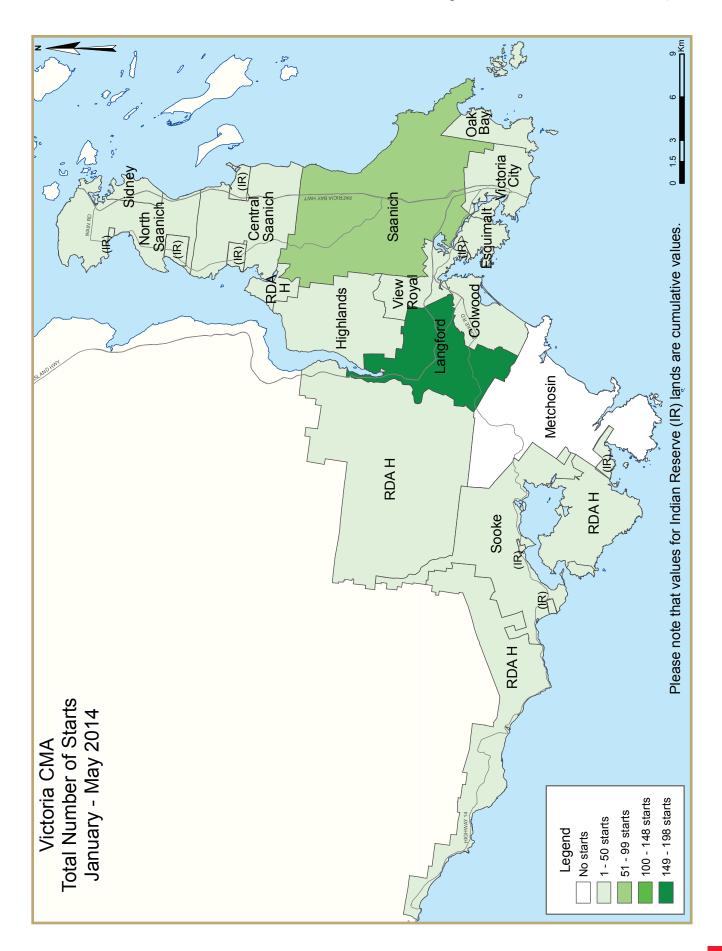

Actual housing starts rose from 59 starts in May 2013 to 148 in May 2014. The increase was due to an increase in rental apartment starts in Langford, which was home to over three quarters (76 per cent) of all housing starts in May. In total, there were 111 multiple-family home and 37 single-detached housing starts in May, with the pace of single-detached home construction remaining similar to last year.