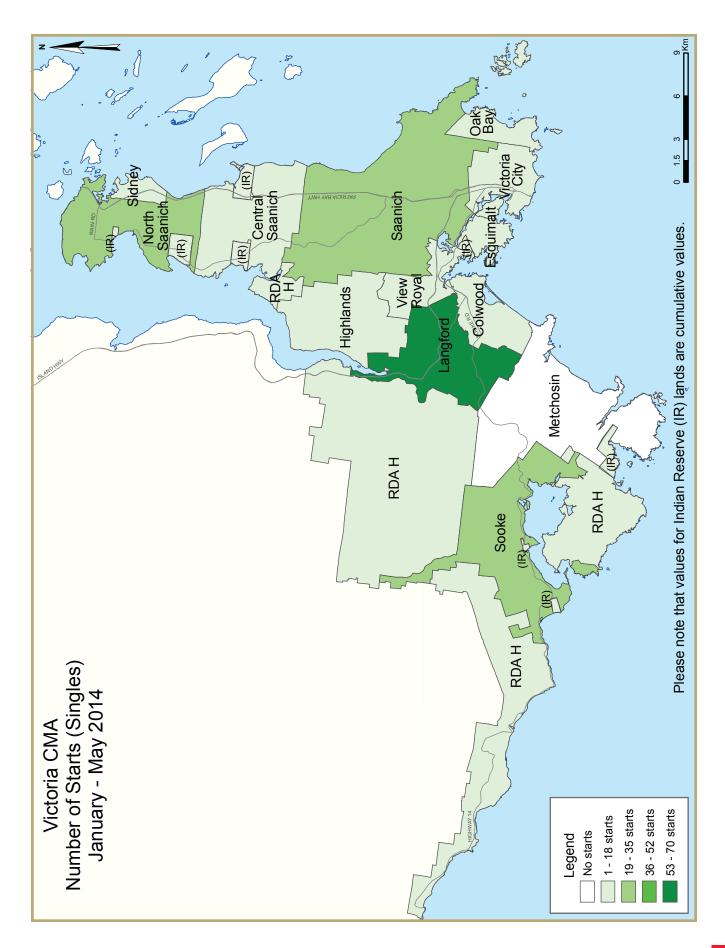

Actual housing starts rose from 59 starts in May 2013 to 148 in May 2014. The increase was due to an increase in rental apartment starts in Langford, which was home to over three quarters (76 per cent) of all housing starts in May. In total, there were 111 multiple-family home and 37 single-detached housing starts in May, with the pace of single-detached home construction remaining similar to last year.