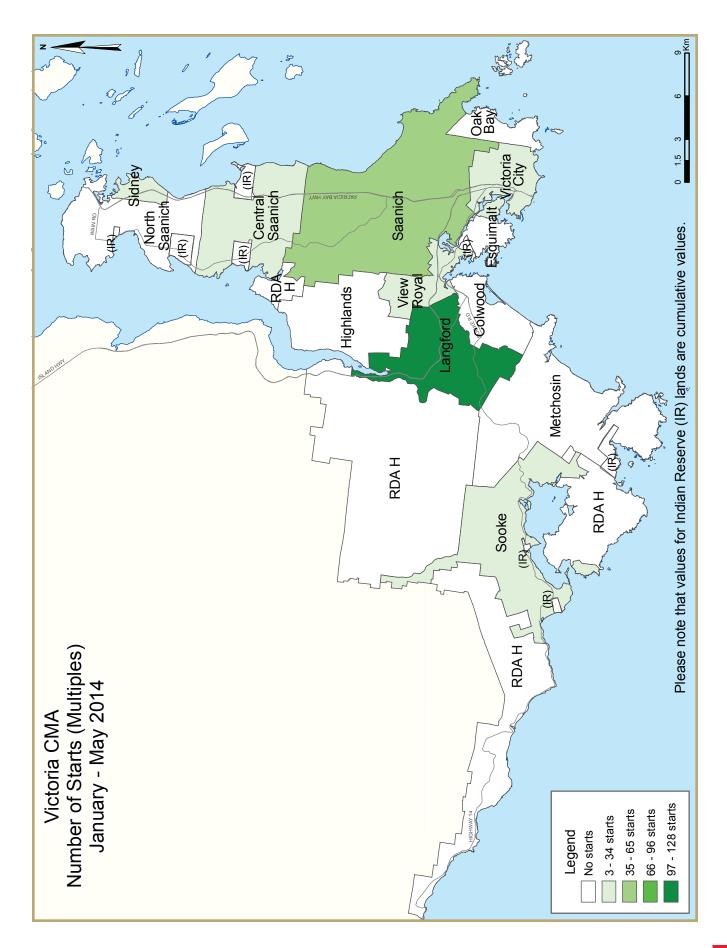

Actual housing starts rose from 59 starts in May 2013 to 148 in May 2014. The increase was due to an increase in rental apartment starts in Langford, which was home to over three quarters (76 per cent) of all housing starts in May. In total, there were 111 multiple-family home and 37 single-detached housing starts in May, with the pace of single-detached home construction remaining similar to last year.