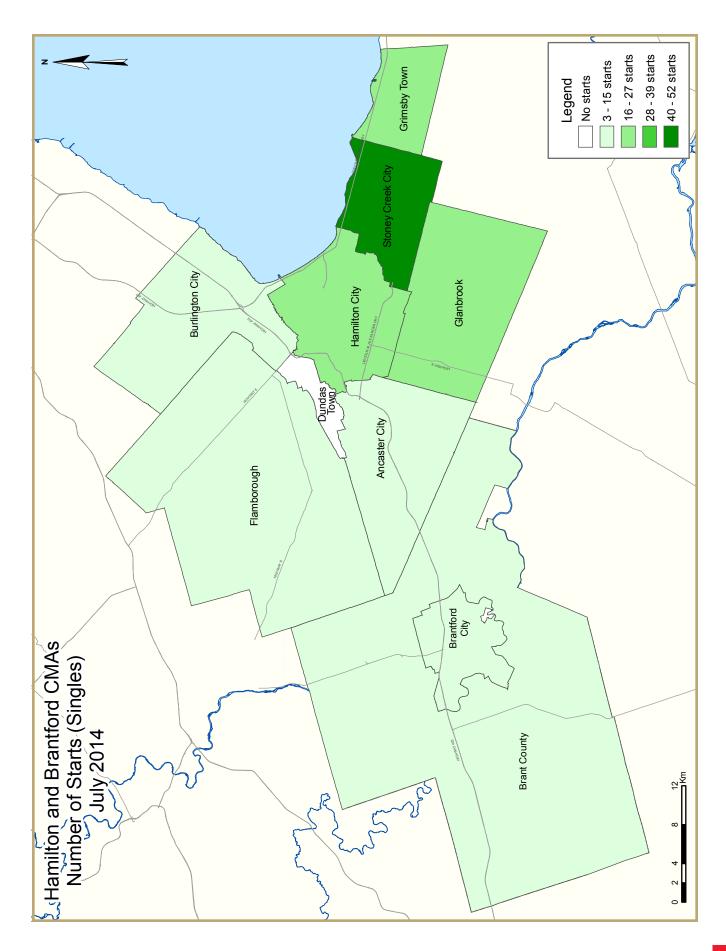

|                      | Table 2: Starts by Submarket and by Dwelling Type<br>July 2014 |           |           |           |           |           |           |           |           |           |             |  |
|----------------------|----------------------------------------------------------------|-----------|-----------|-----------|-----------|-----------|-----------|-----------|-----------|-----------|-------------|--|
|                      | Sir                                                            | ngle      | _         | emi       |           | ow        | Apt. &    | Other     |           | Total     |             |  |
| Submarket            | July 2014                                                      | July 2013 | July 2014 | July 2013 | July 2014 | July 2013 | July 2014 | July 2013 | July 2014 | July 2013 | %<br>Change |  |
| Hamilton CMA         | 122                                                            | 127       | 20        | 14        | 53        | 27        | 6         | 6         | 201       | 174       | 15.5        |  |
| City of Hamilton     | 102                                                            | 106       | 20        | 14        | 49        | 7         | 6         | 6         | 177       | 133       | 33.1        |  |
| Former Hamilton City | 20                                                             | 20        | 0         | 0         | 0         | 4         | 6         | 0         | 26        | 24        | 8.3         |  |
| Stoney Creek City    | 52                                                             | 21        | 20        | 8         | 15        | 0         | 0         | 0         | 87        | 29        | 200.0       |  |
| Ancaster City        | 9                                                              | 24        | 0         | 0         | 0         | 0         | 0         | 6         | 9         | 30        | -70.0       |  |
| Dundas Town          | 0                                                              | 0         | 0         | 0         | 0         | 0         | 0         | 0         | 0         | 0         | n/a         |  |
| Flamborough          | 3                                                              | l         | 0         | 6         | 0         | 3         | 0         | 0         | 3         | 10        | -70.0       |  |
| Glanbrook            | 18                                                             | 40        | 0         | 0         | 34        | 0         | 0         | 0         | 52        | 40        | 30.0        |  |
| City of Burlington   | 4                                                              | 15        | 0         | 0         | 0         | 20        | 0         | 0         | 4         | 35        | -88.6       |  |
| Grimsby              | 16                                                             | 6         | 0         | 0         | 4         | 0         | 0         | 0         | 20        | 6         | **          |  |
| Brantford CMA        | 23                                                             | 21        | 0         | 2         | 0         | 3         | 0         | 0         | 23        | 26        | -11.5       |  |
| Brant County         | 11                                                             | n/a       | 0         | n/a       | 0         | n/a       | 0         | n/a       |           | n/a       | n/a         |  |
| Brantford City       | 12                                                             | 13        | 0         | 2         | 0         | 0         | 0         | 0         | 12        | 15        | -20.0       |  |