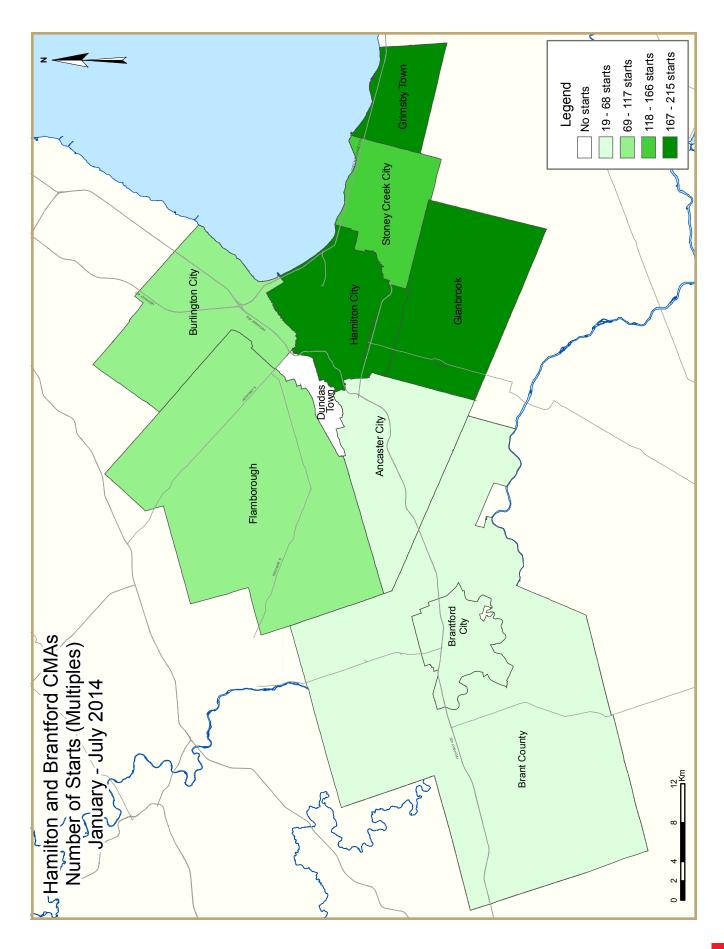

antford CMA Total Housing Starts Trending Down

Housing starts in the Brantford CMA were trending down at 386 units in July compared to 417 units in June, following two consecutive monthly increases. This month's decline in total housing starts was entirely due to lower multi-unit residential construction. Single-detached housing starts reached 134 units in the first seven months of 2014, up 24 per cent from the same period in 2013. The rise in the number of single-detached starts suggests that the moveup buyer segment in Brantford is becoming increasingly active. Move-up buyers tend to be in the 45 to 64 age group. Full-time employment among this age group was up 4.8 per cent in July 2014 compared to the same month a year ago, marking the fifth consecutive year-over-year increase.













## HOUSING NOW REPORT TABLES

#### Available in ALL reports:

- I Housing Starts (SAAR and Trend)
- I.I Housing Activity Summary of CMA
- 2 Starts by Submarket and by Dwelling Type Current Month or Quarter
- 2.1 Starts by Submarket and by Dwelling Type Year-to-Date
- 3 Completions by Submarket and by Dwelling Type Current Month or Quarter
- 3.1 Completions by Submarket and by Dwelling Type Year-to-Date
- 4 Absorbed Single-Detached Units by Price Range
- 5 MLS<sup>®</sup> Residential Activity
- 6 Economic Indicators

#### Available in SELECTED Reports:

- 1.3 History of Housing Activity (once a year)
- 2.2 Starts by Submarket, by Dwelling Type and by Intended Market Current Month or Quarter
- 2.3 Starts by Submarket, by Dwelling Type and by Intended Market Year-to-Date
- 2.4 Starts by