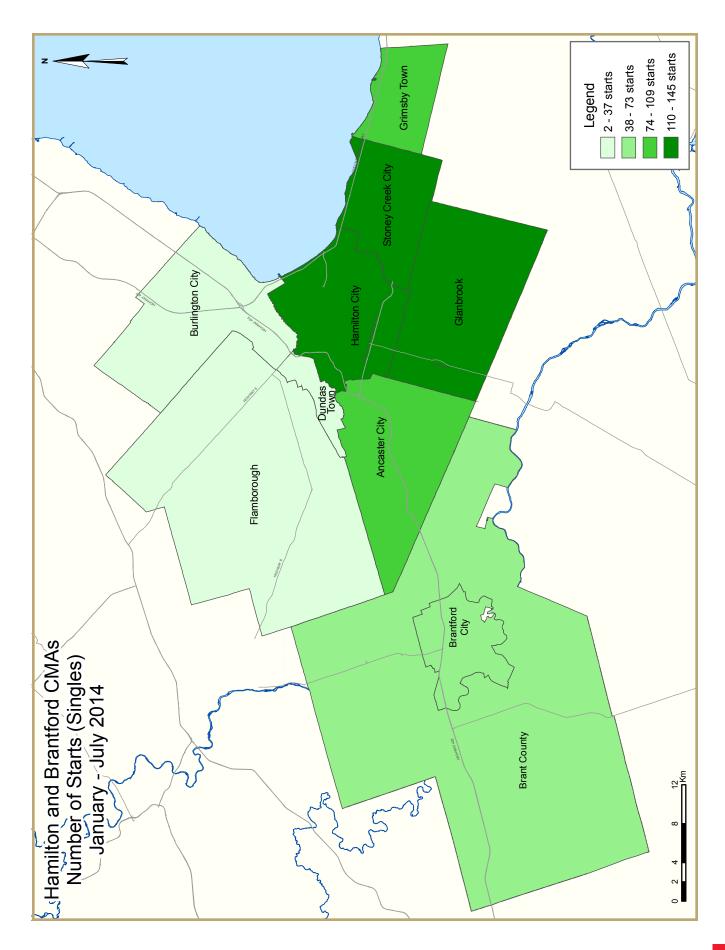

| Table 2.1: Starts by Submarket and by Dwelling Type |      |      |      |      |      |      |              |      |       |       |        |  |  |
|-----------------------------------------------------|------|------|------|------|------|------|--------------|------|-------|-------|--------|--|--|
| January - July 2014                                 |      |      |      |      |      |      |              |      |       |       |        |  |  |
|                                                     | Sin  | gle  | Semi |      | Row  |      | Apt. & Other |      |       |       |        |  |  |
| Submarket                                           | YTD          | YTD  | YTD   | YTD   | %      |  |  |
|                                                     | 2014 | 2013 | 2014 | 2013 | 2014 | 2013 | 2014         | 2013 | 2014  | 2013  | Change |  |  |
| Hamilton CMA                                        | 680  | 693  | 46   | 32   | 633  | 452  | 301          | 607  | 1,660 | 1,784 | -7.0   |  |  |
| City of Hamilton                                    | 540  | 623  | 46   | 32   | 435  | 310  | 190          | 105  | 1211  | 1070  | 13.2   |  |  |
| Former Hamilton City                                | 133  | 137  | 24   | 2    | 65   | 17   | 126          | 99   | 348   | 255   | 36.5   |  |  |
| Stoney Creek City                                   | 145  | 85   | 20   | 10   | 78   | 61   | 64           | 0    | 307   | 156   | 96.8   |  |  |
| Ancaster City                                       | 109  | 131  | 0    | 0    | 30   | 32   | 0            | 6    | 139   | 169   | -17.8  |  |  |
| Dundas Town                                         | 2    | 3    | 0    | 0    | 0    | 0    | 0            | 0    | 2     | 3     | -33.3  |  |  |
| Flamborough                                         | 20   | 91   | 0    | 20   | 88   | 84   | 0            | 0    | 108   | 195   | -44.6  |  |  |
| Glanbrook                                           | 131  | 176  | 2    | 0    | 174  | 116  | 0            | 0    | 307   | 292   | 5.1    |  |  |
| City of Burlington                                  | 34   | 46   | 0    | 0    | 34   | 130  | 78           | 502  | 146   | 678   | -78.5  |  |  |
| Grimsby                                             | 106  | 24   | 0    | 0    | 164  | 12   | 33           | 0    | 303   | 36    | **     |  |  |
| Brantford CMA                                       | 134  | 108  | 2    | 6    | 47   | 105  | 30           | 0    | 213   | 219   | -2.7   |  |  |
| Brant County                                        | 72   | n/a  | 2    | n/a  | 17   | n/a  | 0            | n/a  | 91    | n/a   | n/a    |  |  |
| Brantford City                                      | 62   | 59   | 0    | 6    | 30   | 79   | 30           | 0    | 122   | 144   | -15.3  |  |  |