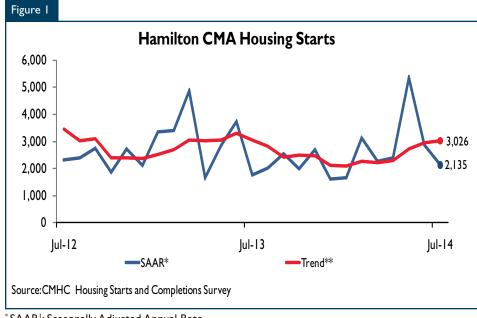

## Hamilton CMA Total Housing Starts Trending Up

Housing starts in the Hamilton Census Metropolitan Area (CMA) were trending up at 3,026 units in July compared to 2,948 units in June, increasing for the fourth consecutive month. Year-to-date, actual townhouse starts were up 40 per cent compared to the first seven months of 2013, suggesting that those buying in the affordable price ranges are turning to this more affordable ground-oriented home type in the new home market.

The more volatile SAAR measure of housing starts in Hamilton CMA was 2,135 units in July, down from 2,867 units in June. This month's decline in the SAAR measure was mainly due to weaker apartment construction. More specifically, actual apartment starts were 301 units in the first seven months of 2014, down 50 per cent from the same period in 2013.