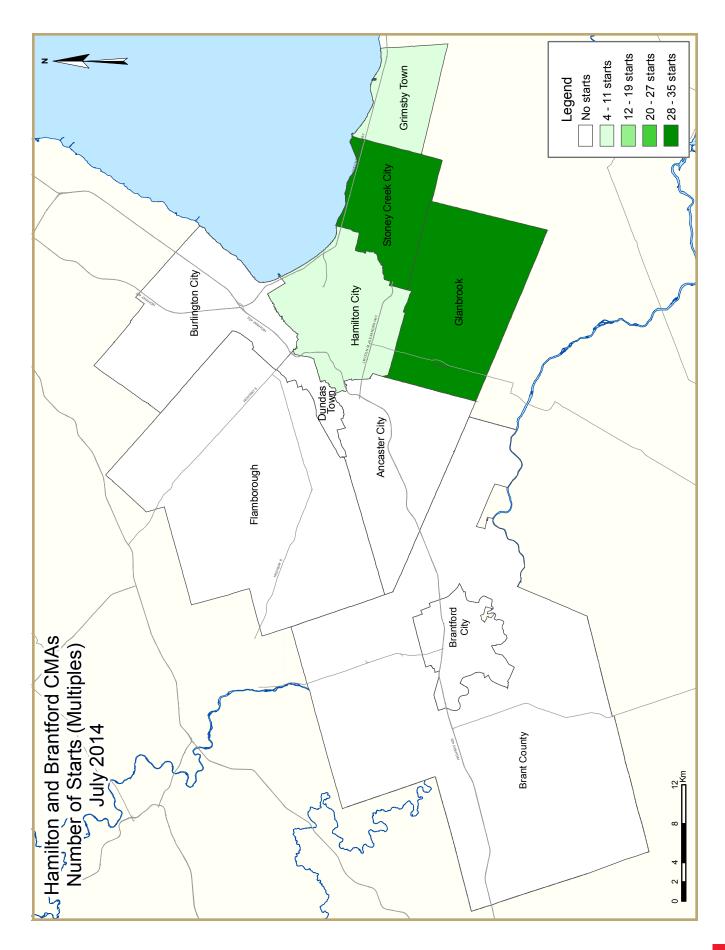

## Brantford CMA Total Housing Starts Trending Down

Housing starts in the Brantford CMA were trending down at 386 units in July compared to 417 units in June, following two consecutive monthly increases. This month's decline in total housing starts was entirely due to lower multi-unit residential construction. Single-detached housing starts reached 134 units in the first seven months of 2014, up 24 per cent from the same period in 2013. The rise in the number of single-detached starts suggests that the moveup buyer segment in Brantford is becoming increasingly active. Move-up buyers tend to be in the 45 to 64 age group. Full-time employment among this age group was up 4.8 per cent in July 2014 compared to the same month a year ago, marking the fifth consecutive year-over-year increase.













## HOUSING NOW REPORT TABLES

#### Available in ALL reports:

- I Housing Starts (SAAR and Trend)
- I.I Housing Activity Summary of CMA
- 2 Starts by Submarket and by Dwelling Type Current Month or Quarter
- 2.1 Starts by Submarket and by Dwelling Type Year-to-Date
- 3 Completions by Submarket and by Dwelling Type Current Month or Quarter
- 3.1 Completions by Submarket and by Dwelling Type Year-to-Date
- 4 Absorbed Single-Detached Units by Price Range
- 5 MLS<sup>®</sup> Residential Activity
- 6 Economic Indicators

#### Available in SELECTED Reports:

- 1.3 History of Housing Activity (once a year)
- 2.2 Starts by Submarket, by Dwelling Type and by Intended Market Current Month or Quarter
- 2.3 Starts by Submarket, by Dwelling Type and by Intended Market Year-to-Date
- 2.4 Sta