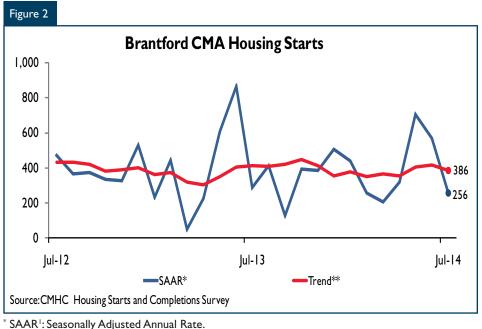

## Brantford CMA Total Housing Starts Trending Down

Housing starts in the Brantford CMA were trending down at 386 units in July compared to 417 units in June, following two consecutive monthly increases. This month's decline in total housing starts was entirely due to lower multi-unit residential construction. Single-detached housing starts reached 134 units in the first seven months of 2014, up 24 per cent from the same period in 2013. The rise in the number of single-detached starts suggests that the moveup buyer segment in Brantford is becoming increasingly active. Move-up buyers tend to be in the 45 to 64 age group. Full-time employment among this age group was up 4.8 per cent in July 2014 compared to the same month a year ago, marking the fifth consecutive year-over-year increase.