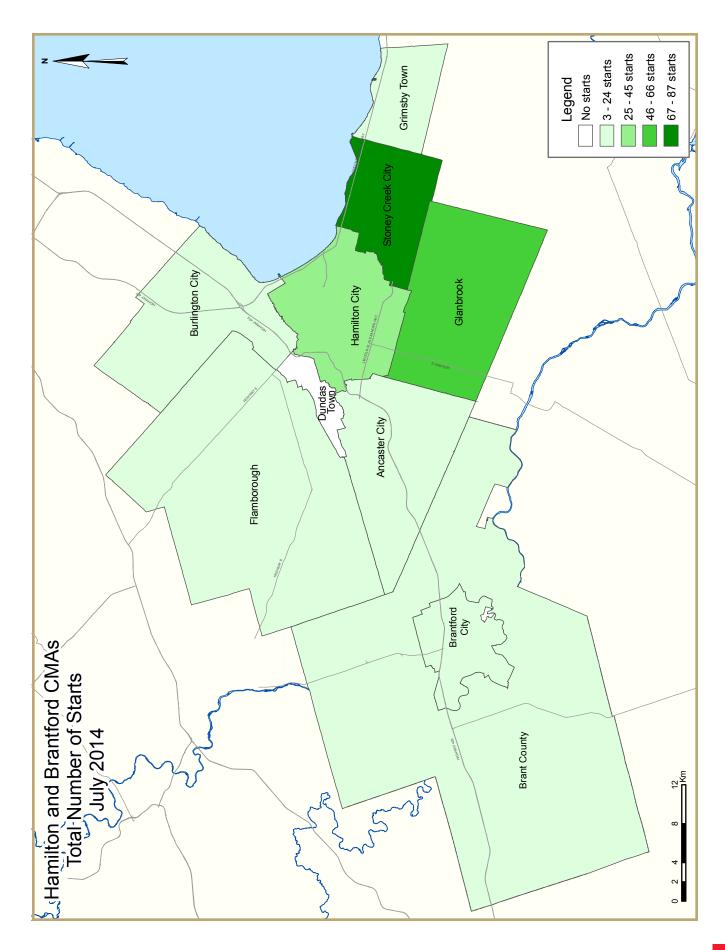

Brantford CMA Total Housing Starts Trending Down

Housing starts in the Brantford CMA were trending down at 386 units in July compared to 417 units in June, following two consecutive monthly increases. This month's decline in total housing starts was entirely due to lower multi-unit residential construction. Single-detached housing starts reached 134 units in the first seven months of 2014, up 24 per cent from the same period in 2013. The rise in the number of single-detached starts suggests that the moveup buyer segment in Brantford is becoming increasingly active. Move-up buyers tend to be in the 45 to 64 age group. Full-time employment among this age group was up 4.8 per cent in July 2014 compared to the same month a year ago, marking the fifth consecutive year-over-year increase.













## HOUSING NOW REPORT TABLES

#### Available in ALL reports:

- I Housing Starts (SAAR and Trend)
- I.I Housing Activity Summary of CMA
- 2 Starts by Submarket and by Dwelling Type Current Month or Quarter
- 2.1 Starts by Submarket and by Dwelling Type Year-to-Date
- 3 Completions by Submarket and by Dwelling Type Current Month or Quarter
- 3.1 Completions by Submarket and by Dwelling Type Year-to-Date
- 4 Absorbed Single-Detached Units by Price Range
- 5 MLS<sup>®</sup> Residential Activity
- 6 Economic Indicators

#### Available in SELECTED Reports:

- 1.3 History of Housing Activity (once a year)
- 2.2 Starts by Submarket, by Dwelling Type and by Intended Market Current Month or Quarter
- 2.3 Starts by Submarket, by Dwelling Type and by Intended Market Year-to-Date
- 2.4 Starts