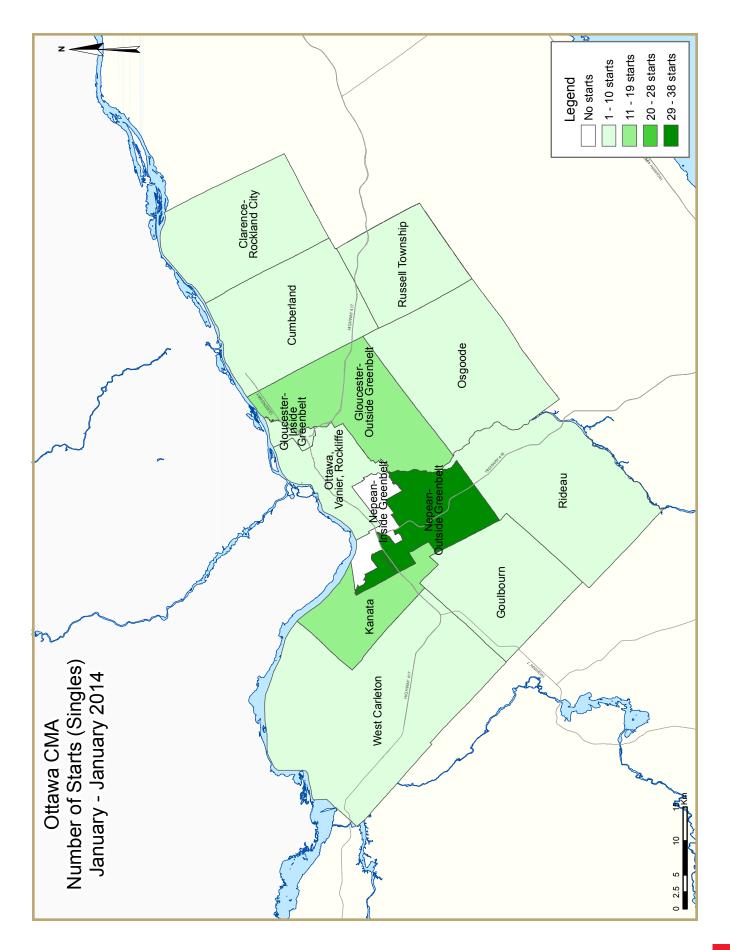

Gloucester (outside the greenbelt) seized one third of all starts on the back of strong row construction. The area captured 62 per cent of all rows. Nepean (outside the greenbelt) seized another 28.5 per cent of CMA activity, while Kanata came in third place with 13 per cent. Activity by area at the start of the year followed a similar trend to that of a previous month. The three areas are becoming the most prominent ones in low-rise construction.