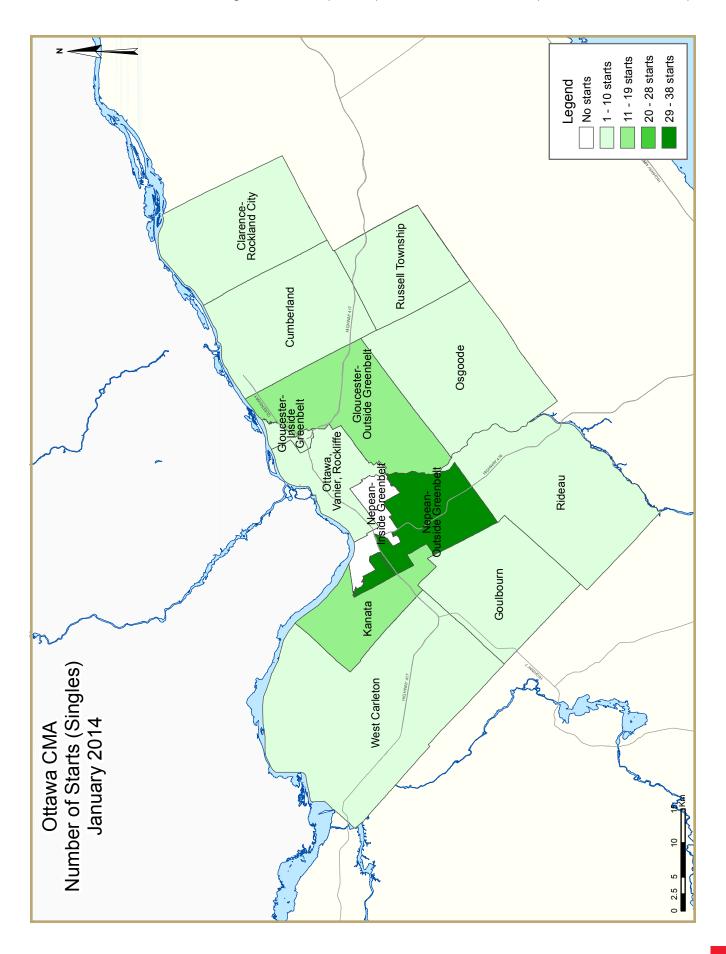

Gloucester (outside the greenbelt) seized one third of all starts on the back of strong row construction. The area captured 62 per cent of all rows. Nepean (outside the greenbelt) seized another 28.5 per cent of CMA activity, while Kanata came in third place with 13 per cent. Activity by area at the start of the year followed a similar trend to that of a previous month. The three areas are becoming the most prominent ones in low-rise construction.