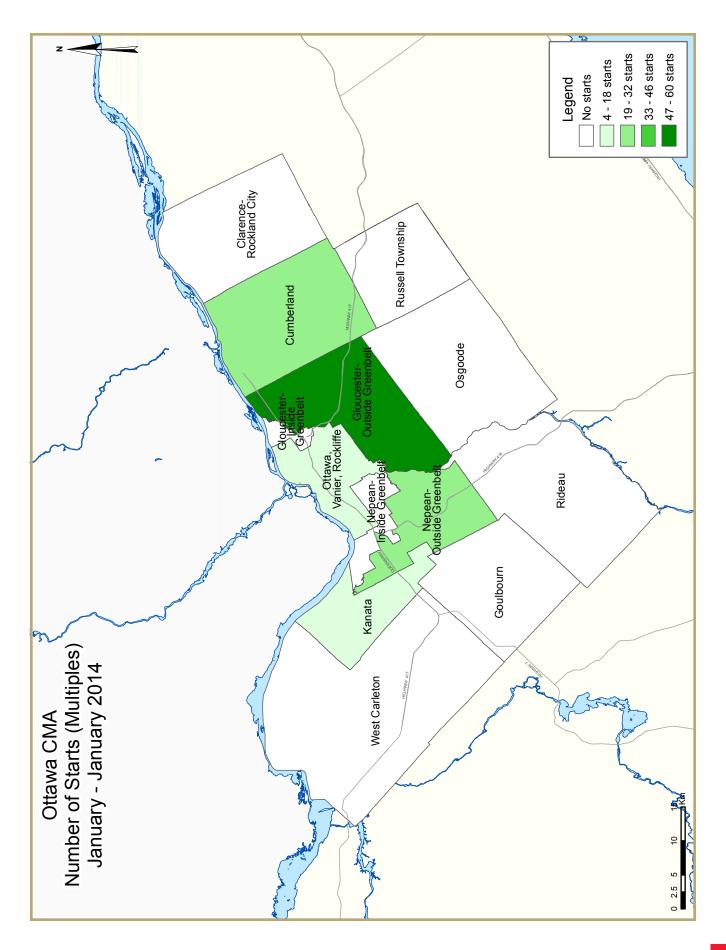

Gloucester (outside the greenbelt) seized one third of all starts on the back of strong row construction. The area captured 62 per cent of all rows. Nepean (outside the greenbelt) seized another 28.5 per cent of CMA activity, while Kanata came in third place with 13 per cent. Activity by area at the start of the year followed a similar trend to that of a previous month. The three areas are becoming the most prominent ones in low-rise construction.