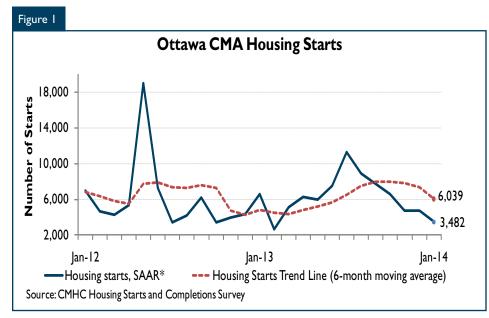

## Ottawa Starts Moderate In January

According to the latest data released by Canada Mortgage and Housing Corporation (CMHC), housing starts in the region were trending at 6,039 units in January compared to 7,341 units in December. The trend is a sixmonth moving average of the monthly seasonally adjusted annual rates (SAAR) of housing starts. For the region, the standalone monthly SAAR was 3,482 units in January down from 4,745 units in December.

Apartment construction is expected to wind down from previous years' highs as inventories are absorbed by the market.

CMHC uses the trend measure as a complement to the monthly SAAR of housing starts to account for considerable swings in monthly estimates and obtain a more complete picture of the state of the housing market. In some situations, analysing only SAAR data can be misleading in some markets, as they are largely driven by the multiples segment of the markets, which can be quite variable from one month to the next. The multiples segment includes apartments, rows and semi-detached homes.