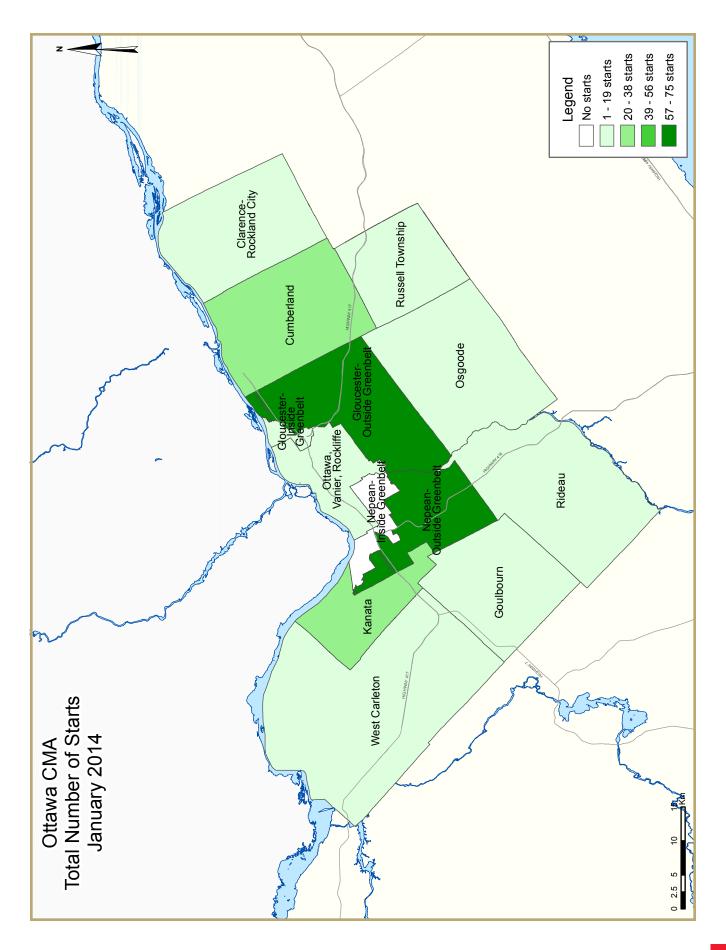

Gloucester (outside the greenbelt) seized one third of all starts on the back of strong row construction. The area captured 62 per cent of all rows. Nepean (outside the greenbelt) seized another 28.5 per cent of CMA activity, while Kanata came in third place with 13 per cent. Activity by area at the start of the year followed a similar trend to that of a previous month. The three areas are becoming the most prominent ones in low-rise construction.