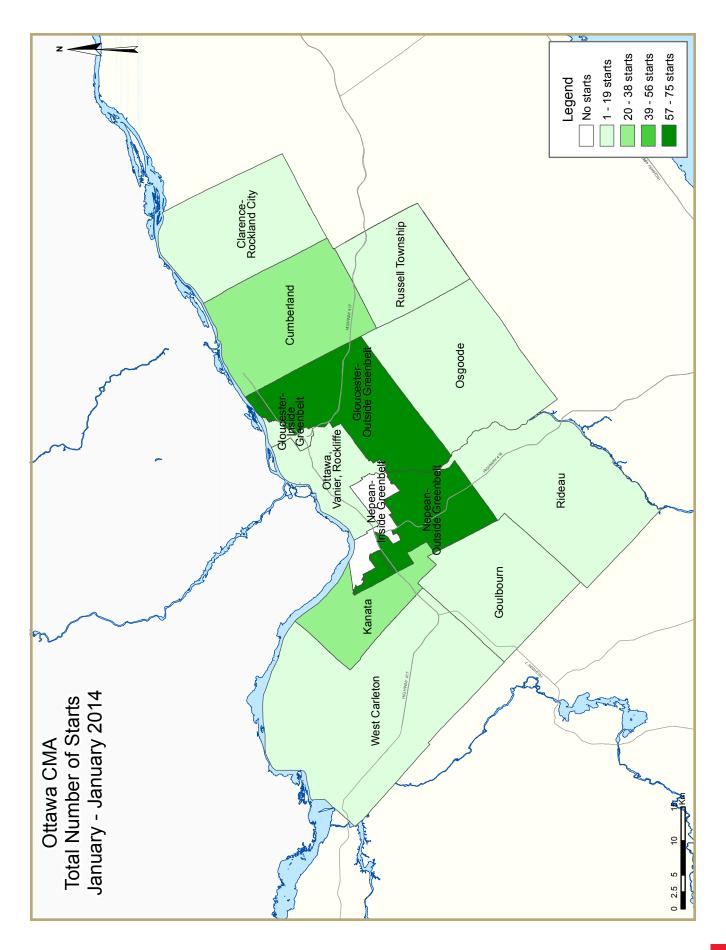

Gloucester (outside the greenbelt) seized one third of all starts on the back of strong row construction. The area captured 62 per cent of all rows. Nepean (outside the greenbelt) seized another 28.5 per cent of CMA activity, while Kanata came in third place with 13 per cent. Activity by area at the start of the year followed a similar trend to that of a previous month. The three areas are becoming the most prominent ones in low-rise construction.