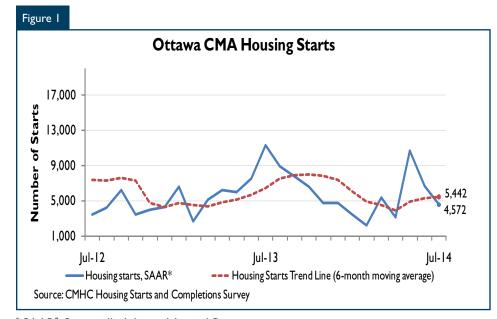

## **Housing Market Overview**

Housing starts in the Ottawa CMA were trending at 5,442 units in July compared to 5,258 units in June according to Canada Mortgage and Housing Corporation (CMHC). The trend is a six-month moving average of the monthly seasonally adjusted annual rates (SAAR) of housing starts. For the region, the standalone monthly SAAR was 4,572 units in July down from 6,658 units in June reflecting a sharp decline in rows and apartment starts.

This July, construction activity trended slightly higher from its June level driven by robust single-detached construction. This month's singles had a clear dominance in the market breaking the 55 per cent market share, a phenomenon seen only once in the past 5 years. The expectation is for a tilt toward low-rise construction this year led by stronger construction activity of singles outside the greenbelt. Year-to-date construction of this dwelling type surpassed 2013 numbers, albeit following historic lows.