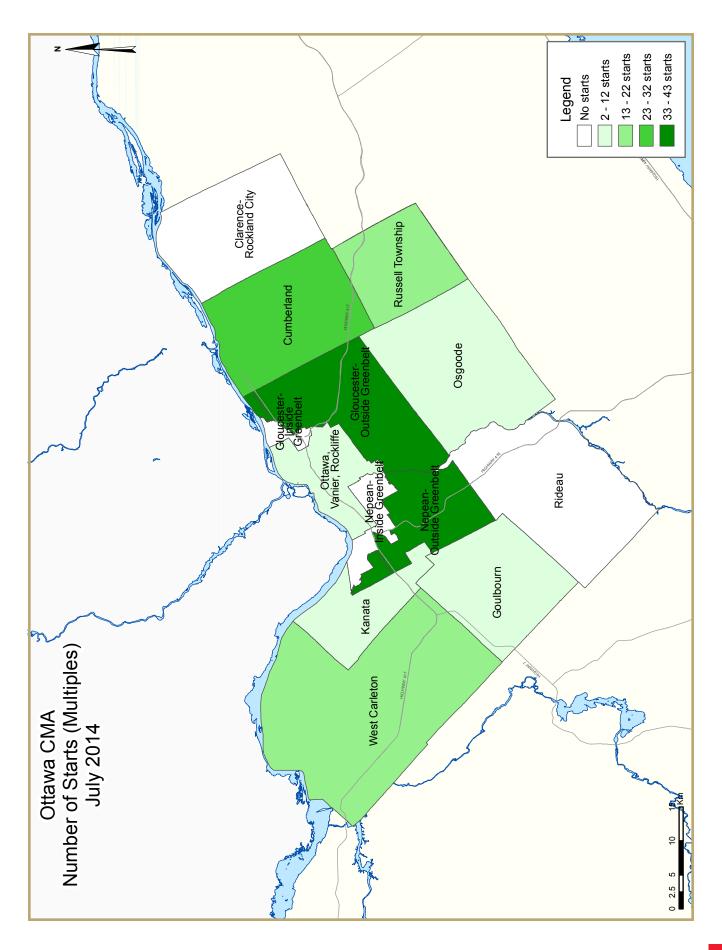

Starts in Nepean outside the greenbelt (OTG) edged slightly over Kanata this month, with 21 per cent vs. 20 per cent of the total respectively. Although the latter area took the clear lead in single-detached construction, with 31 per cent of the total, construction of singles in Nepean (OTG) came in three times their level over the same period in 2013. Slowly but surely single-detached construction is moving further outside of the city limits. Cumberland single starts almost doubled, while Osgoode's came in 50 per cent higher and Russell's expanded by almost one quarter compared to 2013. Year-to-date, the combined market share of total home starts in these three aforementioned areas rose to 17 per cent from 7.8 per cent in 2013.