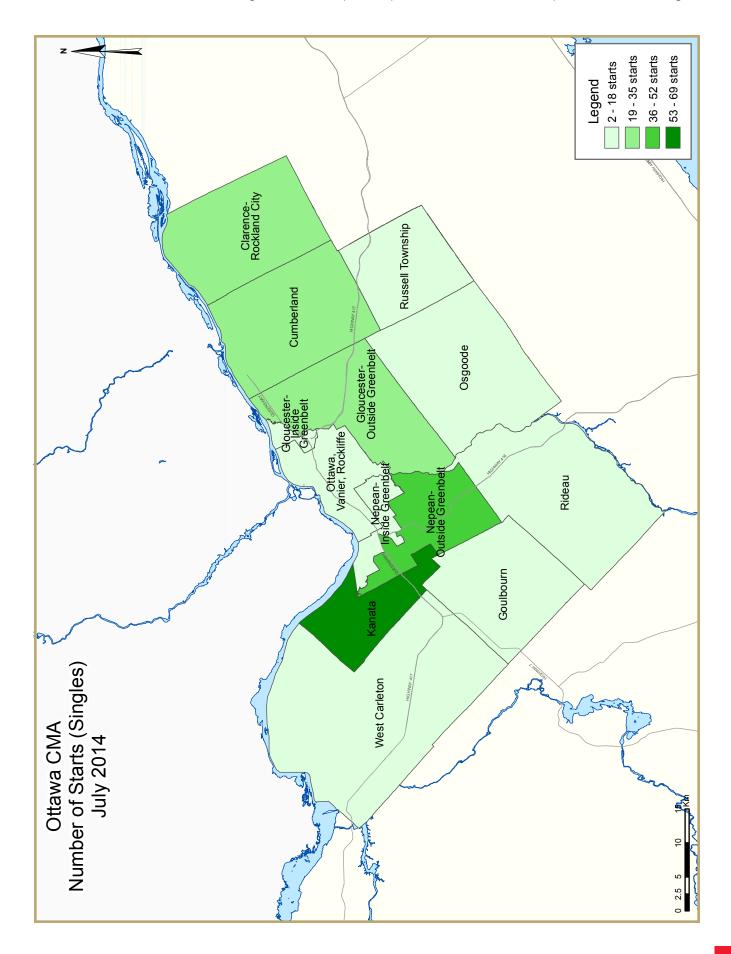

This July, construction activity trended slightly higher from its June level driven by robust single-detached construction. This month's singles had a clear dominance in the market breaking the 55 per cent market share, a phenomenon seen only once in the past 5 years. The expectation is for a tilt toward low-rise construction this year led by stronger construction activity of singles outside the greenbelt. Year-to-date construction of this dwelling type surpassed 2013 numbers, albeit following historic lows.

Starts in Nepean outside the greenbelt (OTG) edged slightly over Kanata this month, with 21 per cent vs. 20 per cent of the total respectively. Although the latter area took the clear lead in single-detached construction, with 31 per cent of the total, construction of singles in Nepean (OTG) came in three times their level over the same period in 2013. Slowly but surely single-detached construction is moving further outside of the city limits. Cumberland single starts almost doubled, while Osgoode's came in 50 per cent higher and Russell's expanded by almost one quarter compared to 2013. Year-to-date, the combined market share of total home starts in these three aforementioned areas rose to 17 per cent from 7.8 per cent in 2013.