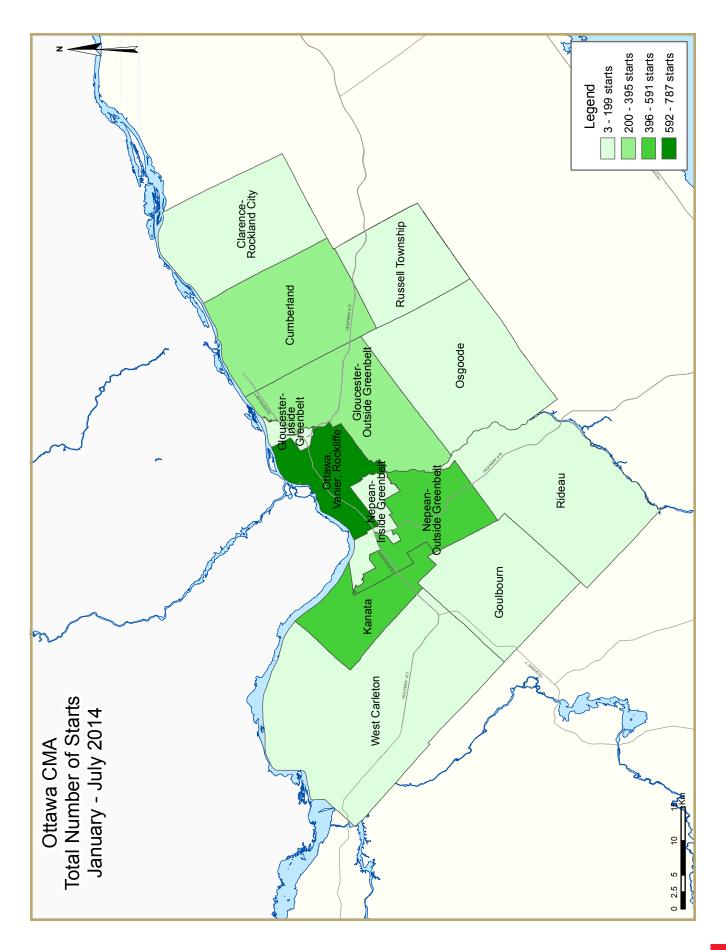

This July, construction activity trended slightly higher from its June level driven by robust single-detached construction. This month's singles had a clear dominance in the market breaking the 55 per cent market share, a phenomenon seen only once in the past 5 years. The expectation is for a tilt toward low-rise construction this year led by stronger construction activity of singles outside the greenbelt. Year-to-date construction of this dwelling type surpassed 2013 numbers, albeit following historic lows.

Starts in Nepean outside the greenbelt (OTG) edged slightly over Kanata this month, with 21 per cent vs. 20 per cent of the total respectively. Although the latter area took the clear lead in single-detached construction, with 31 per cent of the total, construction of singles in Nepean (OTG) came in three times their level over the same period in 2013. Slowly but surely single-detached construction is moving further outside of the city limits. Cumberland single starts almost doubled, while Osgoode's came in 50 per cent higher and Russell's expanded by almost one quarter compared to 2013. Year-to-date, the combined market share of total home starts in these three aforementioned areas rose to 17 per cent from 7.8 per cent in 2013.