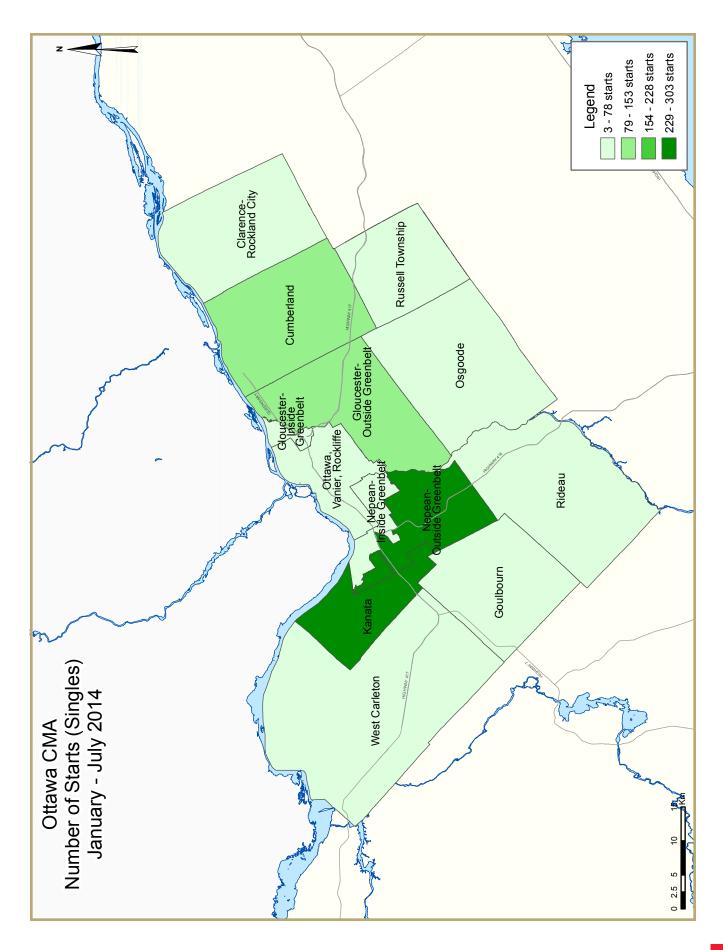

This July, construction activity trended slightly higher from its June level driven by robust single-detached construction. This month's singles had a clear dominance in the market breaking the 55 per cent market share, a phenomenon seen only once in the past 5 years. The expectation is for a tilt toward low-rise construction this year led by stronger construction activity of singles outside the greenbelt. Year-to-date construction of this dwelling type surpassed 2013 numbers, albeit following historic lows.

Starts in Nepean outside the greenbelt (OTG) edged slightly over Kanata this month, with 21 per cent vs. 20 per cent of the total respectively. Although the latter area took the clear lead in single-detached construction, with 31 per cent of the total, construction of singles in Nepean (OTG) came in three times their level over the same period in 2013. Slowly but surely single-detached construction is moving further outside of the city limits. Cumberland single starts almost doubled, while Osgoode's came in 50 per cent higher and Russell's expanded by almost one quarter compared to 2013. Year-to-date, the combined market share of total home starts in these three aforementioned areas rose to 17 per cent from 7.8 per cent in 2013.