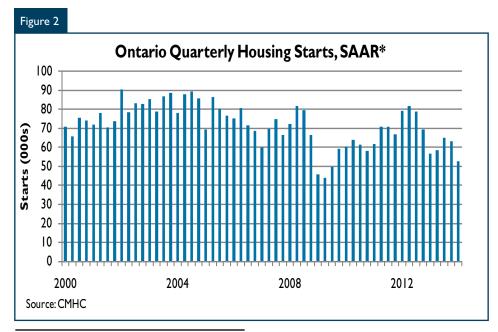

# **New Home Market**

As was the case for the resale market. Ontario new home starts slowed in the first quarter of 2014. Starts declined to 52,522 units, from over 63,047 units in the fourth quarter. This would be the lowest level of starts registered since the third quarter of 2009. Both single and multi- family construction contributed to the decline. However, starts for the year ending March were down only 3.3 per cent from the same period one year ago. Residential construction declined most in Thunder Bay, Guelph and Peterborough while holding up better in Kitchener, Windsor and Toronto. More options in the resale market, high apartment inventories and inclement weather dampened construction activity in early 2014. Nevertheless, Ontario housing starts dropped well below trend levels - suggesting some pick-up is likely during the second quarter.

## **Ontario Construction Activity Has Rebalanced in 2013/14**

In the short run, economic factors influence the level of housing starts. These factors would include job growth, the level of interest rates and income growth. In the longer run, the rate of household formation shapes the level of residential construction. The near term peak in home starts occurred in 2012 with over 76,700 unit starts. This level of starts was about 15 per cent above of demographic demand based on the level household formation registered in recent census periods. With starts running above demographic demand, no surprise that inventories began

to build. Builders have responded to this by reducing the volume of new projects they launched, particularly condominium projects in recent years. So much so, that by the first quarter of 2014, at 52,400 units starts, home starts were now running about 20% below demographic demand. As inventories continue to be drawn down and as the economy gradually improves, expect Ontario residential construction to gravitate higher closer to demographic demand