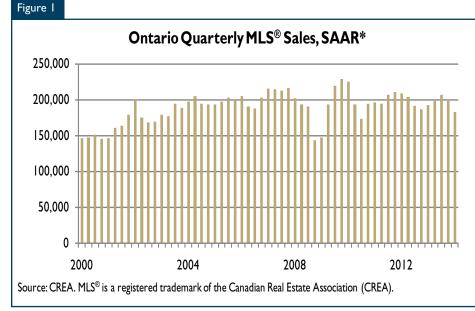

# **Resale Market**

Ontario existing home sales dropped to just over 183,000 SAAR\* in the first quarter of 2014, down nearly nine per cent from the previous quarter. Furthermore, this compares to an annual level of over 198,675 units in 2013. This level of sales would be the slowest rate since the third quarter of 2010. While inclement weather likely kept fewer people from visiting open houses, rising home prices likely made homeownership more prohibitive in some expensive markets. Furthermore, a sluggish job market in both the fourth and first quarter of this year was weighing on the housing market. A scan across the province shows that existing home sales in Northern Ontario held up better during the first quarter while centres

in southern and south western Ontario saw more pronounced declines.

Bad weather also weighed on new home listings during the first quarter. Still, the decline in listings failed to match the decline in sales. As a result, the Ontario resale market became more accommodative while remaining in a balanced state during the first quarter. A market classified as balanced means prospective buyers had sufficient product to choose from. Thunder Bay was the hottest market during the first quarter due in large part to lack of supply options. Hamilton and Barrie are centers whose markets have tightened alongside Oshawa thanks to incoming demand from households bypassing the more expensive GTA market. Meanwhile, Ottawa and Kingston were the coolest markets during the first quarter.