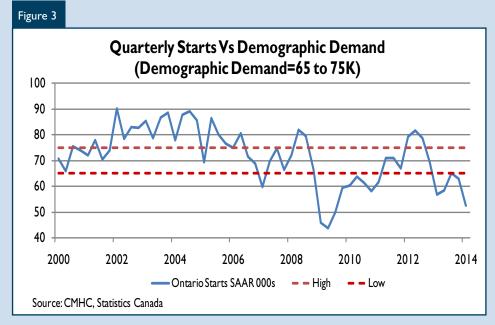

## **Ontario Construction Activity Has Rebalanced in 2013/14**

In the short run, economic factors influence the level of housing starts. These factors would include job growth, the level of interest rates and income growth. In the longer run, the rate of household formation shapes the level of residential construction. The near term peak in home starts occurred in 2012 with over 76,700 unit starts. This level of starts was about 15 per cent above of demographic demand based on the level household formation registered in recent census periods. With starts running above demographic demand, no surprise that inventories began

to build. Builders have responded to this by reducing the volume of new projects they launched, particularly condominium projects in recent years. So much so, that by the first quarter of 2014, at 52,400 units starts, home starts were now running about 20% below demographic demand. As inventories continue to be drawn down and as the economy gradually improves, expect Ontario residential construction to gravitate higher closer to demographic demand