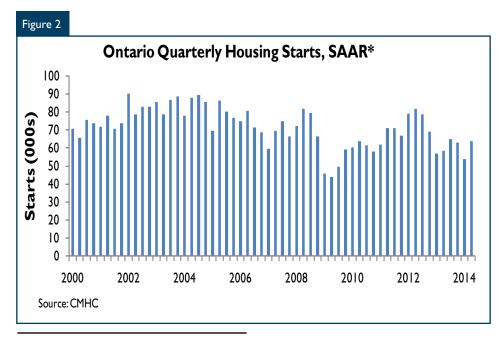

#### **New Home Market**

The province's home starts followed the resale market higher during the second quarter. Starts rose to 63,936 units, up 18 per cent from 53,852 units in the first quarter. Both single and multi-unit home construction, which includes semi-detached, row and apartment units, contributed to the increase. Milder weather, stronger resale markets and a backlog of presold condominiums that broke ground

supported starts during the second quarter. Urban home starts June year-to-date are running three per cent above levels for the same period one year ago. For the year ending June, residential construction declined most in Thunder Bay and Sudbury while growing the fastest in Kitchener, Barrie and Oshawa. June year-to-date urban home starts are running are running two per cent higher year-to-date versus the same period one year ago.

Single detached home starts grew over 19 per cent to reach 24,130 SAAR units in the second quarter. This represents their highest level since the fourth quarter of 2012. Low unsold inventories of both new and resale single detached housing and continued low mortgage rates fuelled single starts during the quarter. Longer term however, demand for single detached homes has faced headwinds which include rising home prices, rising densification in urban centres, fewer sites for new home development and