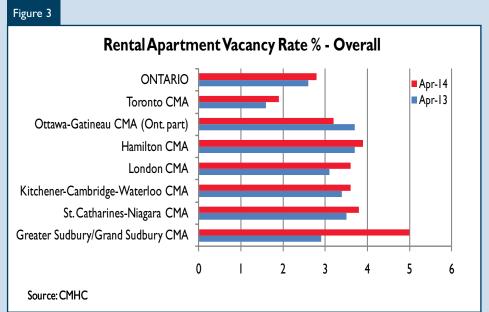

### **Ontario Rental Vacancy Rate Inches Higher in Spring 2014**

According to Canada Mortgage and Housing Corporation's (CMHC) Spring Rental Market Survey, Ontario vacancy rates<sup>2</sup> edged higher in April 2014. Vacancy rates moved higher for two bedroom (3.0%)

units but remained stable for smaller bedroom types. By market, vacancy rates remained stable in eight out of 15 CMAs across the province. Barrie (2.1%), Ottawa (3.2%) and Windsor (5.0%) were the only centres that registered lower vacancy rates while Toronto and London contributed most to the rise in the vacancy rate. The lowest vacancy rate was registered in Oshawa (1.6%), Guelph (1.7%) and Toronto (1.9%) while the highest vacancy rates were registered in Windsor (5.0%), Sudbury (5.0%) and Brantford (4.4%)

Less international migration and more condominium rental

completions exerted upward pressure on vacancy rates. Meanwhile, less first time buyer demand and improving job prospects for young adults helped support rental demand during the spring of 2014.