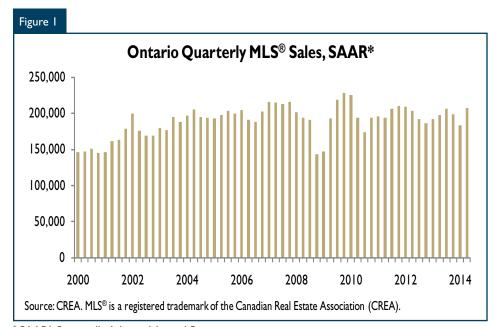

#### **Resale Market**

Ontario existing home sales jumped to over 207,000 units in the second quarter of 2014, up 13 per cent from the previous quarter. This was one of the most active quarters in over two years. Much of this increase was due to a bounce back in construction from a slowdown caused by harsh winter weather. More buyers were visiting

markets grew the fastest during the second quarter.

Ontario resale inventories also grew during the second quarter as milder weather and rising prices encouraged more listings. The Ontario resale market remained in a balanced state during the second quarter. A market classified as balanced means prospective buyers had sufficient product to choose from. However, there were exceptions to this rule. Hamilton, Brantford and Oshawa are centers whose markets are tight thanks to incoming demand from households bypassing the more expensive GTA market. The pulse of the Thunder Bay market continued to remain high during the second quarter due in large part to lack of homes to choose from. Eastern Ontario markets, which include Ottawa and Kingston, remained the coolest.

While Ontario home prices grew during the second quarter, the pace of growth slowed from the previous quarter. According to CREA's Home Price Index (HPI), major market prices for low density housing, particularly for Ottawa and Toronto, continue to outpace price gains for higher density housing. For the quarter, home prices grew the fastest in Guelph, Kitchener and Peterborough while posting more modest growth elsewhere.