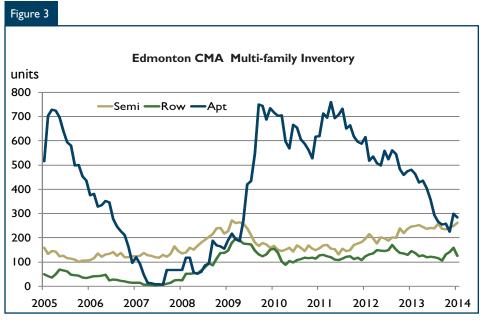

Absorptions of multi-family units into the ownership market totalled 494 in January, up from 387 12 months prior. Ownership inventory of multi-family units continued to decline on a yearover-year basis. There were 672 units in inventory, a 23 per cent decline from a year prior. Much of the decline was attributable to lower apartment inventory, which at 284 units was down 41 per cent from January 2013. The number of multi-family units under construction increased 19 per cent year-over-year in January to 9,379 units, up from 7,862 one year prior.