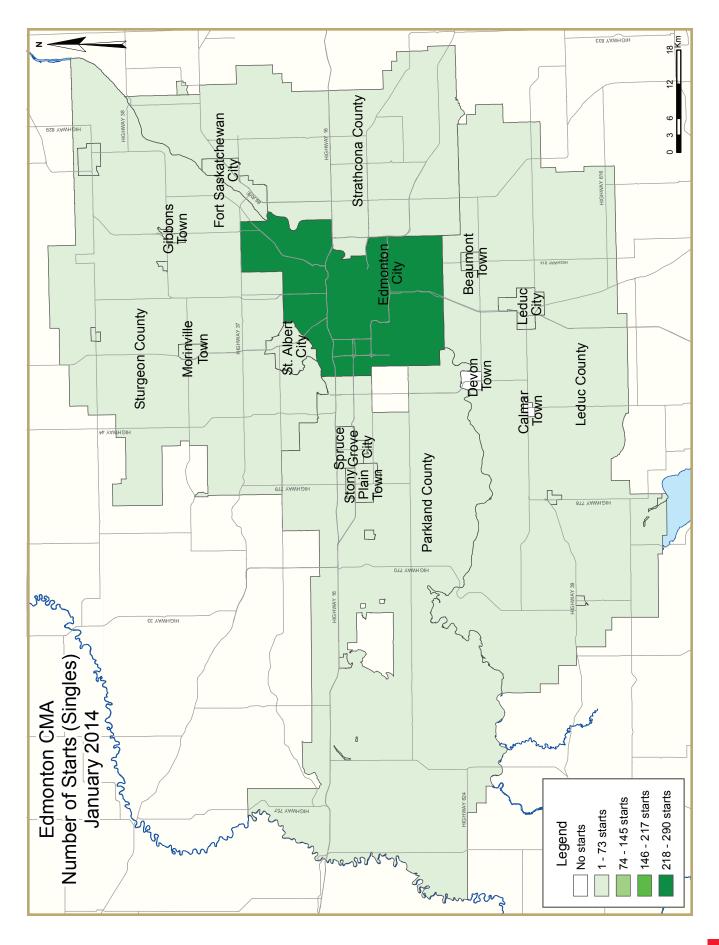

The number of single-detached housing starts in the Edmonton CMA increased 28 per cent in January. Within the City of Edmonton, 290 single-family homes were started, up from 218 one-year prior. Strong employment growth of 3.6 per cent in 2013, coupled with elevated migration, will continue to drive demand for single-family homes in Edmonton in 2014. As well, the selection of homes for sale in the competing resale market has fallen in the past year leading more prospective home buyers to look to the new home market.