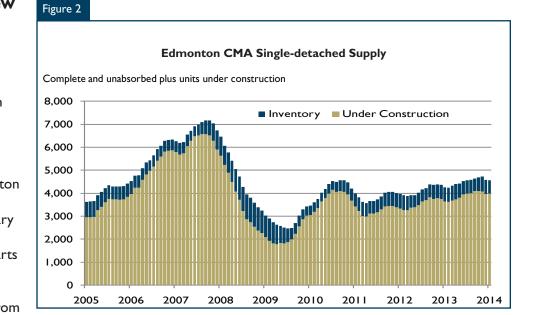

There were 3,990 single-detached homes under construction in January, a 10 per cent increase over the same period of 2013.The number

Source: CMHC

of complete and unabsorbed singledetached homes in ownership inventory declined six per cent year-over-year in January to 579 units, down from 619 a year earlier. A total of 363 single-detached homes were completed in January, down 13 per cent from the same month of 2013. At the same time, absorptions of single-family homes remained relatively stable, at 403, down slightly from 408 a year earlier. The supply of single-family homes continued to move higher on a year-over-year basis in January. Total supply, which includes homes under construction plus those in inventory, stood at 4,569 in January, up seven per cent year-over-year.With gains in single-detached starts in the last two years, new supply has been increasing in the Edmonton CMA since early 2012.