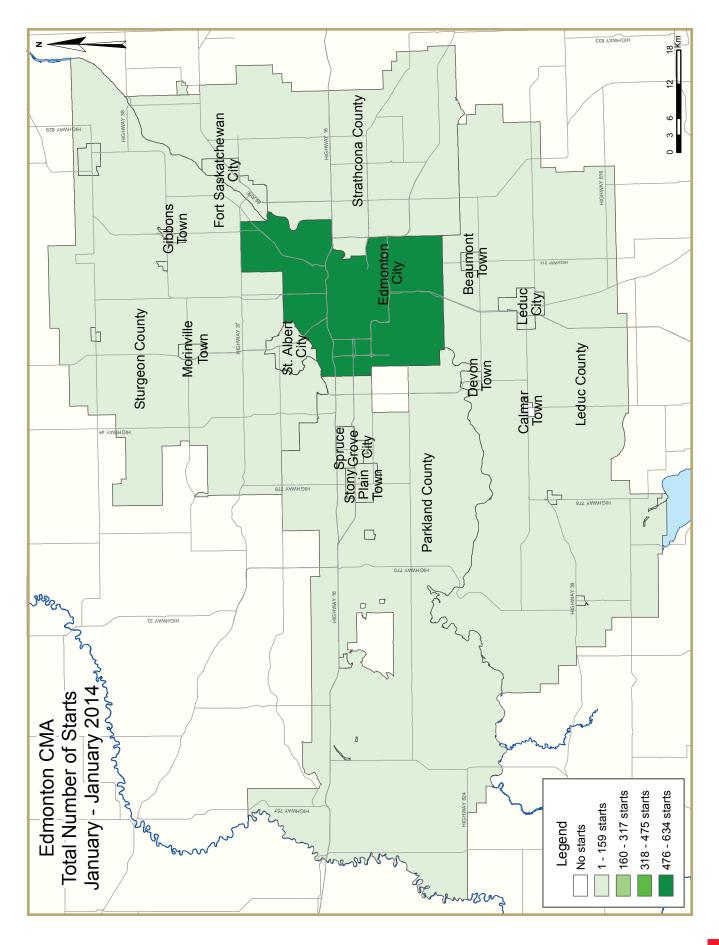

The number of single-detached housing starts in the Edmonton CMA increased 28 per cent in January. Within the City of Edmonton, 290 single-family homes were started, up from 218 one-year prior. Strong employment growth of 3.6 per cent in 2013, coupled with elevated migration, will continue to drive demand for single-family homes in Edmonton in 2014. As well, the selection of homes for sale in the competing resale market has fallen in the past year leading more prospective home buyers to look to the new home market.

|                              | Table 1.2: | Housing  | Activity             | Summar | y by Subr       | narket          |                             |                 |             |
|------------------------------|------------|----------|----------------------|--------|-----------------|-----------------|-----------------------------|-----------------|-------------|
|                              |            |          | January              | 2014   |                 |                 |                             |                 |             |
|                              |            |          | Owne                 | rship  |                 |                 | Dere                        |                 |             |
|                              |            | Freehold |                      | C      | Condominium     |                 | Ren                         | tal             | <b></b> 111 |
|                              | Single     | Semi     | Row, Apt.<br>& Other | Single | Row and<br>Semi | Apt. &<br>Other | Single,<br>Semi, and<br>Row | Apt. &<br>Other | Total*      |
| STARTS                       |            |          |                      |        |                 |                 |                             |                 |             |
| Edmonton City                |            |          |                      |        |                 |                 |                             |                 |             |
| January 2014                 | 290        | 88       | 0                    | 0      | 21              | 109             | 0                           | 126             | 634         |
| January 2013                 | 217        | 74       | 12                   | I      | 19              | 74              | 0                           | 78              | 475         |
| Beaumont Town                |            |          |                      |        |                 |                 |                             |                 |             |
| January 2014                 | 9          | 0        | 0                    | 0      | 0               | 0               | 0                           | 0               | 9           |
| January 2013                 | 13         | 2        | 4                    | 0      | 0               | 0               | 0                           | 0               | 19          |
| Devon Town                   |            |          |                      |        |                 |                 |                             |                 |             |
| January 2014                 | 0          | 2        | 0                    | 0      | 0               | 0               | 0                           | 0               | 2           |
| January 2013                 | 0          | 0        | 0                    | 0      | 0               | 0               | 0                           | 0               | 0           |
| Fort Saskatchewan City       |            |          |                      |        |                 |                 |                             |                 |             |
| January 2014                 | 18         | 4        | 0                    | 0      | 0               | 0               | 0                           | 0               | 22          |
| January 2013                 | 11         | 0        | 0                    | 0      | 2               | 0               | 0                           | 0               | 13          |
| Leduc City                   |            |          |                      |        |                 |                 |                             |                 |             |
| January 2014                 | 13         | 16       | 0                    | 0      | 0               | 0               | 0                           | 0               | 29          |
| January 2013                 | 15         | 10       | 0                    | 0      | 0               | 0               | 0                           | 0               | 25          |
| Leduc County                 |            |          |                      |        |                 |                 |                             |                 |             |
| January 2014                 | 5          | 0        | 0                    | 0      | 0               | 0               | 0                           | 0               | 5           |
| January 2013                 | 4          | 0        | 0                    | 0      | 0               | 0               | 0                           | 0               | 4           |
| Morinville Town              |            | -        | -                    | -      | -               | -               | -                           | -               |             |
| January 2014                 | 2          | 0        | 0                    | 0      | 0               | 0               | 0                           | 0               | 2           |
| January 2013                 | 2          | 2        | 0                    | 0      | 4               | 0               | 0                           | 0               | - 8         |
| Parkland County              | -          | -        | -                    | •      |                 |                 |                             |                 |             |
| January 2014                 | 3          | 2        | 0                    | 0      | 0               | 0               | 0                           | 0               | 5           |
| January 2013                 | 6          | 0        | 0                    | 0      | 0               | 0               | 0                           | 0               | 6           |
| Spruce Grove City            |            | Ű        | Ű                    | v      | Ű               | Ū               | Ŭ                           | Ű               | 0           |
| January 2014                 | 18         | 10       | 4                    | 0      | 0               | 0               | 0                           | 0               | 32          |
| January 2013                 | 6          | 10       | 8                    | 0      | 0               | 0               | 0                           | 0               | 24          |
| St. Albert City              | 0          | 10       | 0                    | 0      | U               | 0               | U                           | 0               | 24          |
| January 2014                 | 11         | 0        | 0                    | 0      | 0               | 0               | 0                           | 0               | 11          |
| January 2013                 | 3          | 0        |                      | 0      | 0               | 0               | 0                           | 0               | 3           |
| Stony Plain Town             | 3          | U        | U                    | U      | 0               | 0               | U                           | U               | J           |
| January 2014                 | 2          | 0        | 0                    | 0      | 0               | 0               | 0                           | 0               | 2           |
| January 2014<br>January 2013 | 3          | 2        |                      | 0      | 0               | 0               | 0                           | 0               | 3           |
|                              | 2          | Z        | U                    | U      | 0               | 0               | U                           | U               | 7           |
| Strathcona County            | 12         |          | 0                    | 0      | 0               | 0               | 0                           | 0               | 10          |
| January 2014                 | 12         | 6        |                      | 0      | 0               | 0               | 0                           | 0               | 18          |
| January 2013                 | 18         | 4        | 0                    | 0      | 10              | 0               | 0                           | 0               | 32          |
| Sturgeon County              |            | ^        | -                    | 0      | 0               | -               | ^                           | -               |             |
| January 2014                 | 1          | 0        |                      | 0      | 0               | 0               | 0                           | 0               |             |
| January 2013                 | 6          | 0        | 0                    | 0      | 0               | 0               | 0                           | 0               | 6           |
| Remainder of the CMA         |            |          |                      |        | -               |                 | -                           |                 | -           |
| January 2014                 | 3          | 0        |                      | 0      | 0               | 0               | 0                           | 0               | 3           |
| January 2013                 | 0          | 0        | 0                    | 0      | 0               | 0               | 0                           | 0               | 0           |
| Edmonton CMA                 |            |          |                      |        |                 |                 |                             |                 |             |
| January 2014                 | 388        | 128      | 4                    | 0      | 21              | 109             | 0                           | 126             | 776         |
| January 2013                 | 303        | 104      | 24                   | I      | 35              | 74              | 0                           | 78              | 619         |