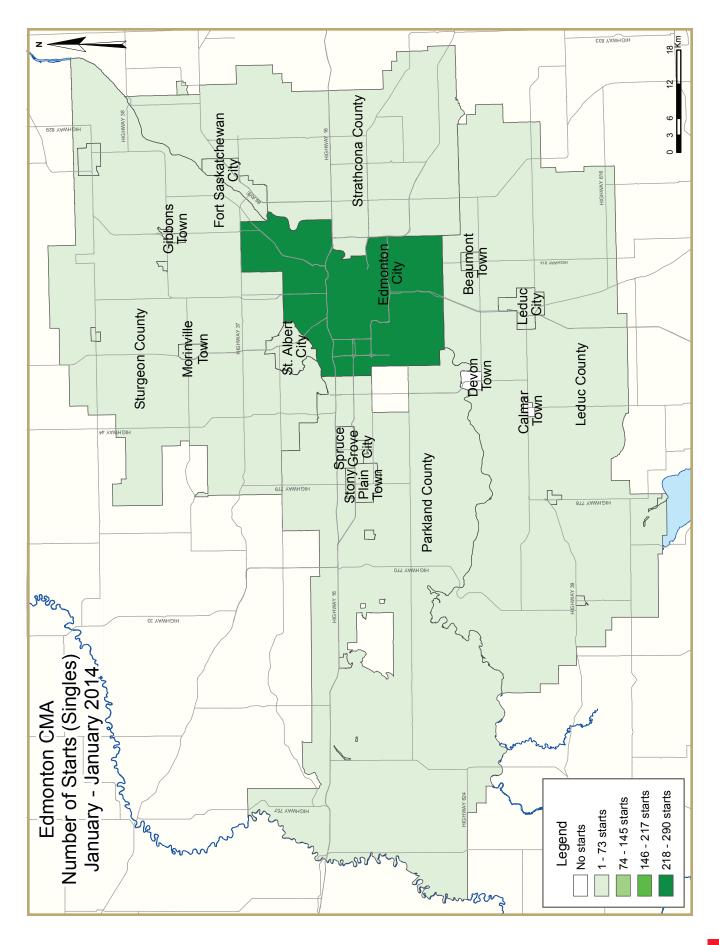

The number of single-detached housing starts in the Edmonton CMA increased 28 per cent in January. Within the City of Edmonton, 290 single-family homes were started, up from 218 one-year prior. Strong employment growth of 3.6 per cent in 2013, coupled with elevated migration, will continue to drive demand for single-family homes in Edmonton in 2014. As well, the selection of homes for sale in the competing resale market has fallen in the past year leading more prospective home buyers to look to the new home market.