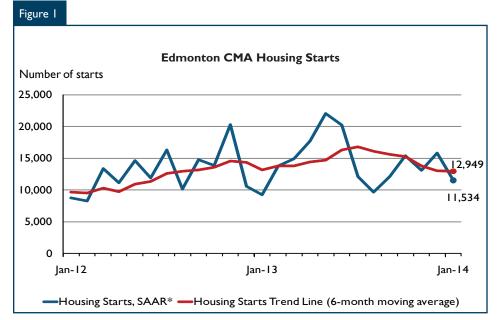

### Housing Market Overview

Housing starts in the Edmonton Census Metropolitan Area (CMA) were trending at 12,949 units in January compared to 13,043 in December. The trend is a six month moving average of the monthly seasonally adjusted annual rates (SAAR) of total housing starts.

Actual housing starts in the Edmonton CMA increased 25 per cent from 619 in January 2013 to 776 in January 2014. Both the number of singledetached starts and multi-family starts increased on a year-over-year basis. Foundations were poured on 388 single-family homes in January, up from 304 a year prior. There were also 388 multi-family housing starts in January, a 23 per cent increase from the 315 units started in the same period of 2013.

| Table I: Housing Starts (SAAR and Trend) |               |         |        |  |  |  |  |  |  |  |  |  |
|------------------------------------------|---------------|---------|--------|--|--|--|--|--|--|--|--|--|
| January 2014                             |               |         |        |  |  |  |  |  |  |  |  |  |
| Edmonton CMA <sup>1</sup>                | December 2013 | January | 2014   |  |  |  |  |  |  |  |  |  |
| Trend <sup>2</sup>                       | ا 3,043       |         | 12,949 |  |  |  |  |  |  |  |  |  |
| SAAR                                     | ا 5,860       |         | 11,534 |  |  |  |  |  |  |  |  |  |
|                                          | January 2013  | January | 2014   |  |  |  |  |  |  |  |  |  |
| Actual                                   |               |         |        |  |  |  |  |  |  |  |  |  |
| January - Single-Detached                | 304           |         | 388    |  |  |  |  |  |  |  |  |  |
| January - Multiples                      | 315           |         | 388    |  |  |  |  |  |  |  |  |  |
| January - Total                          | 619           |         | 776    |  |  |  |  |  |  |  |  |  |
| January to January - Single-Detached     | 304           |         | 388    |  |  |  |  |  |  |  |  |  |
| January to January - Multiples           | 315           |         | 388    |  |  |  |  |  |  |  |  |  |
| January to January - Total               | 619           |         | 776    |  |  |  |  |  |  |  |  |  |
|                                          |               |         |        |  |  |  |  |  |  |  |  |  |