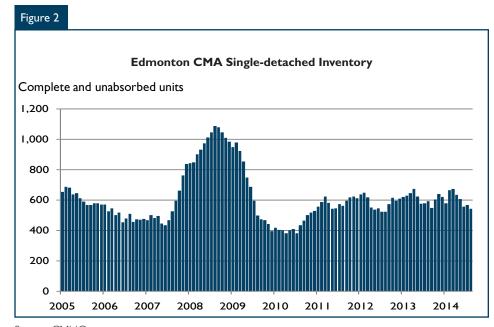

Inventory of complete and unabsorbed single-detached homes has been trending lower since April 2014. As of August, there were 541 new single-detached homes in

Source: CMHC

inventory, nine per cent lower than in the same month of 2013. The decline was attributable to both lower spec and show homes. Higher absorptions in recent months have contributed to the decline in inventory. At 616, absorptions of single-detached homes were up five per cent year-over-year in August and surpassed the 591 completions recorded in the same month.