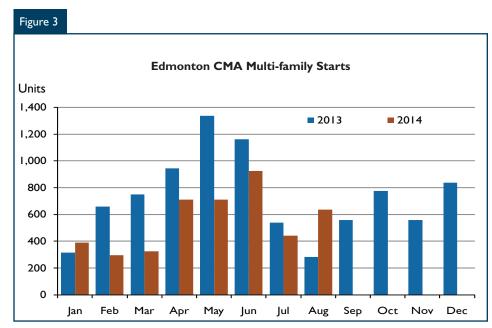

in August, the average absorbed price was up 5.4 per cent after eight months of 2014 to \$552,102 from \$523,599 in the corresponding period of 2013.

Multi-family starts in the Edmonton CMA, which include semi-detached, row, and apartment units, reached 637 units in August, up from 281 in the same period of 2013. This increase follows six consecutive months of year-over-year declines. Higher apartment starts accounted for the majority of the increase. After eight months of 2014, multi-family housing starts were down 26 per cent from the corresponding period of 2013. Multi-family starts have moved lower in 2014 after reaching near-record levels in 2013 as builders scale back production to ensure that inventory levels remain manageable.