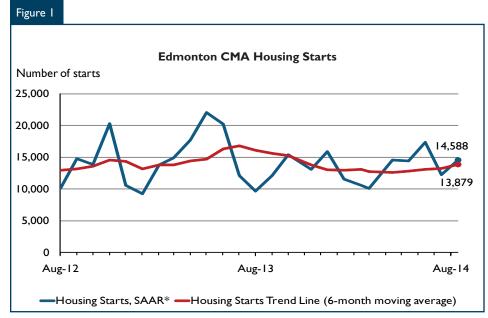

### **Housing Market Overview**

Total housing starts in the Edmonton Census Metropolitan Area (CMA) were trending at 13,879 units in August compared to 13,213 in July. The trend is a six month moving average of the monthly seasonally adjusted annual rates (SAAR) of total housing starts.

Actual housing starts in the Edmonton CMA reached 1,322 units in August, 48 per cent higher than one year prior. The gain was mainly attributable to higher multi-family starts, although single-detached starts were also up from the previous year. On a year-to-date basis, total housing starts were down 12 per cent year-over-year.