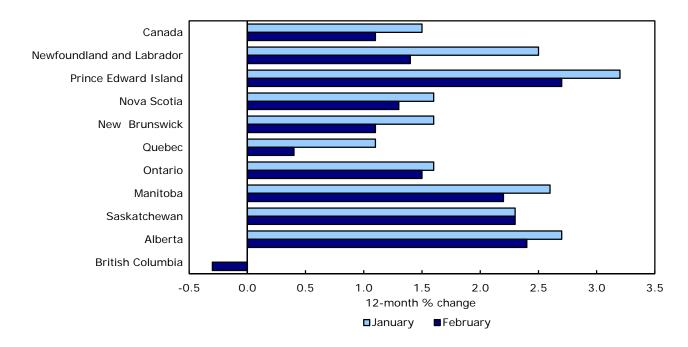

#### 12-month change in the provinces

Consumer prices decelerated in nine provinces in the 12 months to February, led by slower rates of change in gasoline prices. Saskatchewan was the only province where the All-items CPI did not decelerate.

Chart 4 Consumer prices decelerate in nine provinces

Gasoline prices fell on a year-over-year basis in eight provinces, with Quebec posting the largest decline (-3.2%). Prince Edward Island and Saskatchewan were the only provinces where gasoline prices increased in the 12 months to February, although at slower rates than in January.