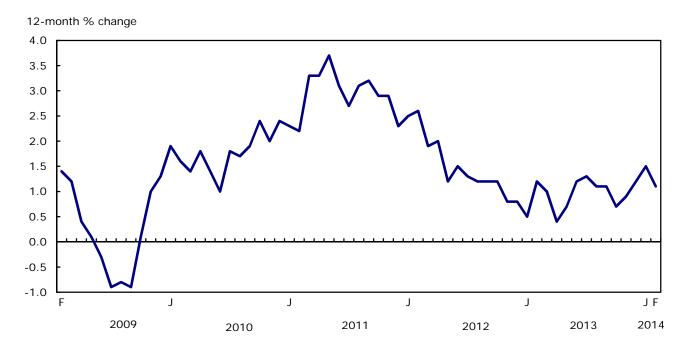

# **Analysis**

The Consumer Price Index (CPI) rose 1.1% in the 12 months to February, following a 1.5% increase in January.

Chart 1
The 12-month change in the Consumer Price Index

#### 12-month change:

- The Consumer Price Index (CPI) rose 1.1% in the 12 months to February, following a 1.5% increase in January.
- The smaller year-over-year rise in the CPI in February compared with January was mainly attributable to gasoline prices, which fell 1.3% in the 12 months to February, following a 4.6% increase in January.
- Of the eight major components, six recorded gains in the 12 months to February. Higher shelter costs and food
  prices led the increase in the CPI. At the same time, the indexes for transportation and for clothing and footwear
  contributed the most to the deceleration in the CPI.
- Consumer prices decelerated in nine provinces in the 12 months to February, led by slower rates of change in gasoline prices. Saskatchewan was the only province where the All-items CPI did not decelerate.