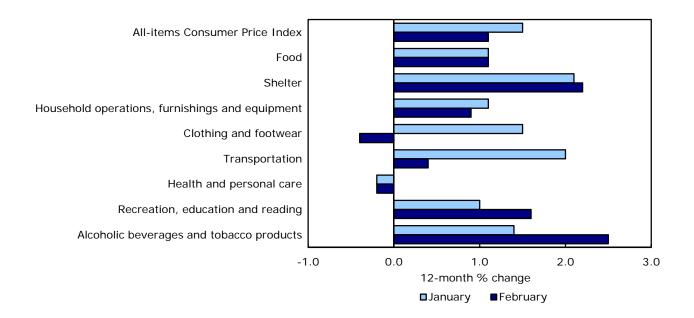

#### 12-month change in the major components

Of the eight major components, six recorded gains in the 12 months to February. Higher shelter costs and food prices led the increase in the CPI. At the same time, the indexes for transportation and for clothing and footwear contributed the most to the deceleration in the CPI.

Chart 3
Prices increase in six of eight major components

Shelter costs advanced 2.2% on a year-over-year basis after rising 2.1% the previous month. Consumers paid more for electricity (+4.7%), property taxes (+3.2%) and rent (+1.5%) in February compared with the same month a year earlier.

Food prices rose 1.1% in the 12 months to February, matching the increase in January. Prices for food purchased from stores increased 1.0% on a year-over-year basis, led by higher prices for fresh fruit (+7.5%) and meat (+2.1%). In contrast, prices for dairy products, sugar and confectionery, and fruit juices declined in February. Prices for food purchased from restaurants increased 1.1%.

Prices for transportation rose 0.4% in February compared with the same month a year earlier. This increase followed a 2.0% advance in January. In addition to gasoline, the index for the purchase of passenger vehicles decelerated, posting a 0.3% increase in the 12 months to February, following a 0.9% gain in January.

The clothing and footwear index declined 0.4% in the 12 months to February after rising 1.5% in January. On a monthly basis, clothing prices recorded a smaller increase this February (+2.4%) than in the same month last year (+5.0%).

Prices for alcoholic beverages and tobacco products rose 2.5% in the 12 months to February, led by a 4.7% increase in cigarette prices. The federal excise tax on cigarettes increased on February 12, 2014.