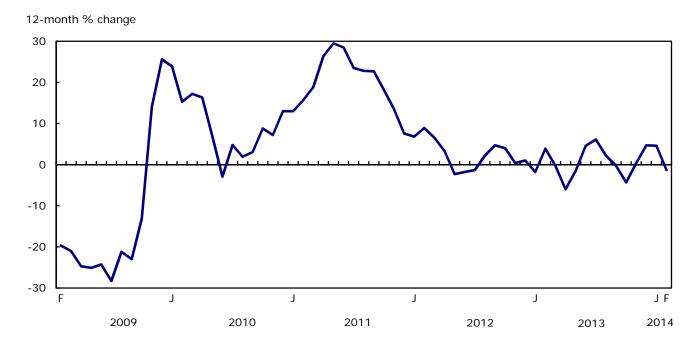

# **Analysis**

The Consumer Price Index (CPI) rose 1.1% in the 12 months to February, following a 1.5% increase in January.

Chart 1
The 12-month change in the Consumer Price Index

#### Lower gasoline prices lead the deceleration in the Consumer Price Index

The smaller year-over-year rise in the CPI in February compared with January was mainly attributable to gasoline prices, which fell 1.3% in the 12 months to February, following a 4.6% increase in January. On a monthly basis, gasoline prices rose 2.3% this February, a smaller increase than in the same month a year earlier (+8.4%).