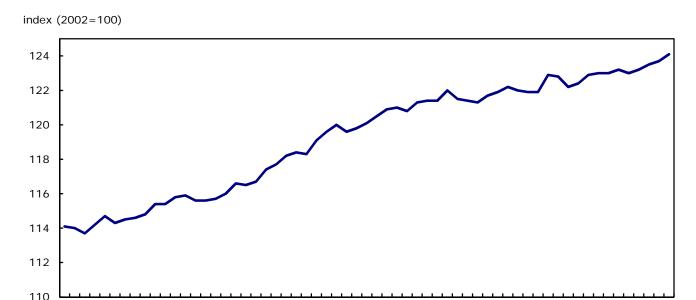

#### Seasonally adjusted monthly Consumer Price Index increases

On a seasonally adjusted monthly basis, the CPI rose 0.3% in February, following a 0.2% increase in January.

Chart 5
Seasonally adjusted monthly Consumer Price Index

Of the eight major components, five increased on a seasonally adjusted basis in February. The index for alcoholic beverages and tobacco products posted the largest monthly rise (+1.4%), followed by transportation (+0.7%). The index for food rose 0.5%.

The clothing and footwear index was the only major component to decline (-0.6%) on a seasonally adjusted basis in February. However, before seasonal adjustment, the index advanced 2.0%, indicating that prices rose less than the typical seasonal movement for February.