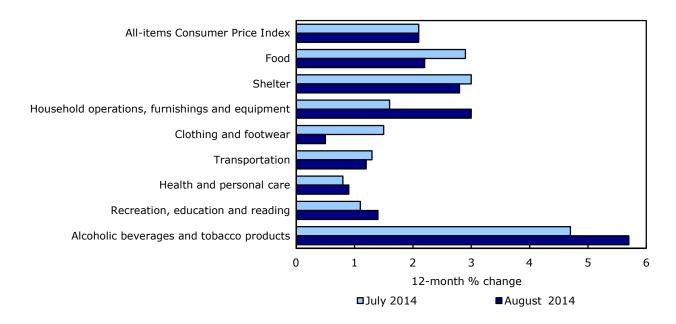

#### 12-month change in the major components

Prices increased in all major components in the 12 months to August. Higher shelter costs led the gain in the CPI. The indexes for household operations, furnishings and equipment, food, as well as transportation also contributed to the rise in the CPI.

Chart 2 Prices increase in all major components

Shelter costs rose 2.8% in August compared with the same month a year earlier. This increase followed a 3.0% gain in July. Natural gas prices increased 17.9% on a year-over-year basis in August, after rising 20.4% the previous month. Consumers also paid more for homeowners' home and mortgage insurance.

The household operations, furnishings and equipment index posted a 3.0% rise on a year-over-year basis in August, led by a 7.6% increase in the cost of telephone services. In addition, the cost of Internet access services rose in the 12 months to August.

Food prices rose 2.2% in the 12 months to August. The cost of food purchased from stores increased 2.3% on a year-over-year basis, after rising 3.2% the previous month. This deceleration was led by prices for fresh fruit and fresh vegetables, both of which recorded smaller increases in August than in July. At the same time, consumers paid 9.3% more for meat in the 12 months to August. Prices for food purchased from restaurants were up 2.1% compared with the same month a year earlier.

Transportation costs rose 1.2% on a year-over-year basis in August, following a 1.3% increase in July. The purchase of passenger vehicles index advanced 2.9% in the 12 months to August, after rising 1.3% the previous month. Conversely, gasoline prices decreased 0.1% in August compared with the same month a year earlier. This decline followed a 2.1% gain in July.

The index for alcoholic beverages and tobacco products advanced 5.7% in the 12 months to August, following a 4.7% rise in July. This larger increase was led by higher prices for beer purchased from stores, which rose 2.8% year over year in August, after increasing 0.3% the previous month. Consumers also paid more for cigarettes on a year-over-year basis in August.