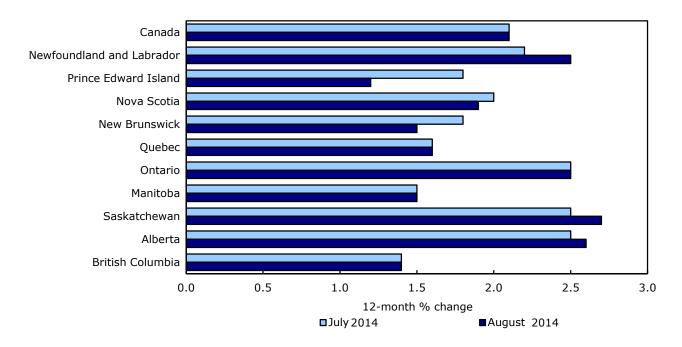

#### 12-month change in the provinces

Consumer prices rose in all provinces in the 12 months to August. Saskatchewan posted the largest increase, while Prince Edward Island recorded the smallest.

Chart 3
Consumer prices rise the most in Saskatchewan and the least in Prince Edward Island

Saskatchewan's CPI advanced 2.7% in the 12 months to August. Among the provinces, Saskatchewan recorded the highest year-over-year increase in the purchase of passenger vehicles index (+6.1%). It was also one of three provinces, along with Ontario and Alberta, where gasoline prices rose in August compared with the same month a year earlier.

Consumer prices in Prince Edward Island rose 1.2% on a year-over-year basis in August. Prices for clothing declined in the province in the 12 months to August, while at the national level the clothing index increased.