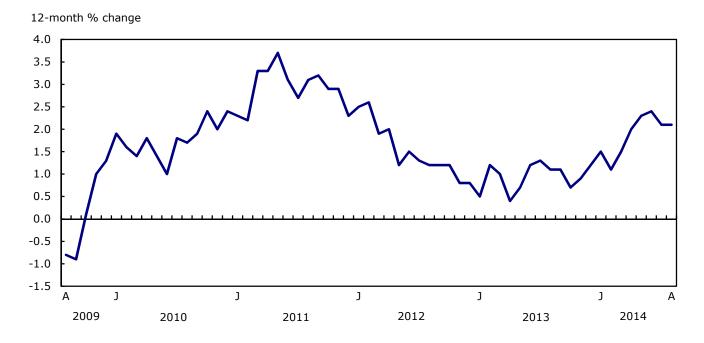

# **Analysis**

The Consumer Price Index (CPI) rose 2.1% in the 12 months to August, matching the increase in July.

Chart 1
The 12-month change in the Consumer Price Index

#### 12-month change in the major components

Prices increased in all major components in the 12 months to August. Higher shelter costs led the gain in the CPI. The indexes for household operations, furnishings and equipment, food, as well as transportation also contributed to the rise in the CPI.