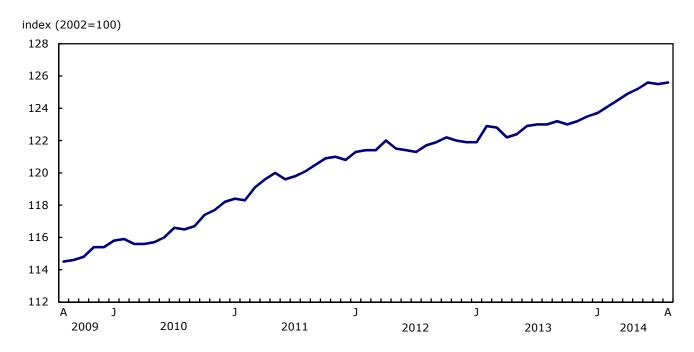

#### Seasonally adjusted monthly Consumer Price Index increases

On a seasonally adjusted monthly basis, the CPI increased 0.1% in August, following a 0.1% decrease in July.

Chart 4
Seasonally adjusted monthly Consumer Price Index

Of the eight major components, half rose and half declined on a seasonally adjusted monthly basis in August.

The seasonally adjusted index for household operations, furnishings and equipment (+1.3%) posted the largest monthly increase in August, followed by the alcoholic beverages and tobacco products index (+0.9%). The indexes for recreation, education and reading, as well as health and personal care also rose on a seasonally adjusted monthly basis.

The seasonally adjusted index for clothing and footwear (-0.4%) recorded the largest decline in August. The indexes for food, shelter and transportation decreased as well.