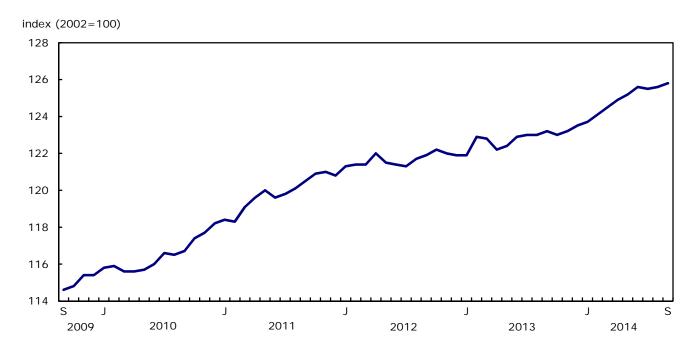

#### Seasonally adjusted monthly Consumer Price Index increases

On a seasonally adjusted monthly basis, the CPI increased 0.2% in September, after rising 0.1% in August.

Chart 4
Seasonally adjusted monthly Consumer Price Index

Of the eight major components, five increased on a seasonally adjusted monthly basis in September.

The seasonally adjusted index for food (+0.7%) posted the largest monthly rise in September, followed by the clothing and footwear index (+0.4%). The shelter index, the recreation, education and reading index, as well as the index for alcoholic beverages and tobacco products, also rose.

On a seasonally adjusted basis in September, both the transportation index and the household operations, furnishings and equipment index declined. The index for health and personal care recorded no change.