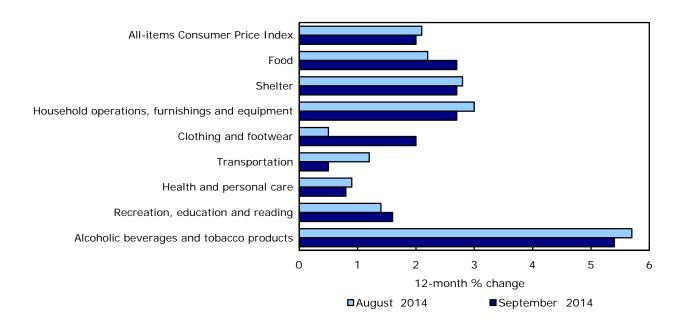

#### 12-month change in the major components

Prices increased in all major components in the 12 months to September. Higher prices for shelter and food contributed most to the rise in the CPI, while the transportation index posted the smallest increase.

Chart 2 Prices increase in all major components

Shelter costs rose 2.7% in the 12 months to September, led by a 16.2% increase in natural gas prices. Consumers also paid more for homeowners' home and mortgage insurance, property taxes and electricity in September compared with the same month in 2013. Conversely, the mortgage interest cost index declined year over year.

Food prices were up 2.7% on a year-over-year basis in September. This followed a 2.2% increase in August. Prices for food purchased from stores rose 3.0% year over year in September, after advancing 2.3% the previous month. This faster rise was led by meat prices, which increased 11.5% in the 12 months to September, following a 9.3% gain in August. Food purchased from restaurants cost 2.3% more in September compared with the same month a year earlier.

The transportation index increased 0.5% in the 12 months to September, after advancing 1.2% in August. Prices for the purchase of passenger vehicles recorded a 0.5% year-over-year rise in September, following a 2.9% increase the previous month. In addition, consumers paid 0.5% less for gasoline on a year-over-year basis in September.

Tuition fees, which are part of the recreation, education and reading major component, rose 3.2% in September compared with the same month a year earlier. Tuition fees increased the most for Ontario residents (+4.0%) and the least for residents of Newfoundland and Labrador (+0.9%).

Of the eight major components, five increased on a seasonally adjusted monthly basis in September.

The seasonally adjusted index for food (+0.7%) posted the largest monthly rise in September, followed by the clothing and footwear index (+0.4%). The shelter index, the recreation, education and reading index, as well as the index for alcoholic beverages and tobacco products, also rose.