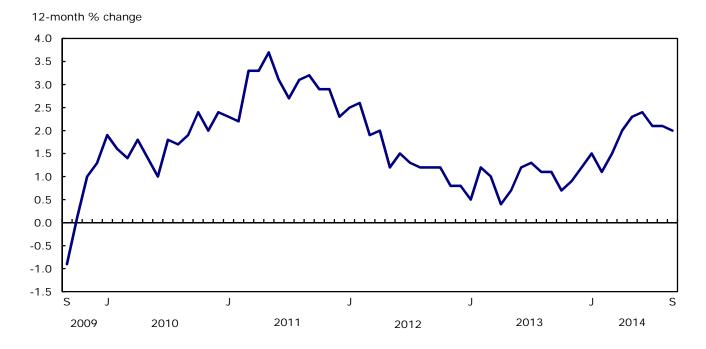

# **Analysis**

The Consumer Price Index (CPI) rose 2.0% in the 12 months to September, after increasing 2.1% in August.

Chart 1

The 12-month change in the Consumer Price Index

#### 12-month change:

- The Consumer Price Index (CPI) rose 2.0% in the 12 months to September, after increasing 2.1% in August.
- Prices increased in all major components in the 12 months to September. Higher prices for shelter and food contributed most to the rise in the CPI, while the transportation index posted the smallest increase.
- Consumer prices rose in all provinces in the 12 months to September, with Ontario and Alberta posting the largest increases.