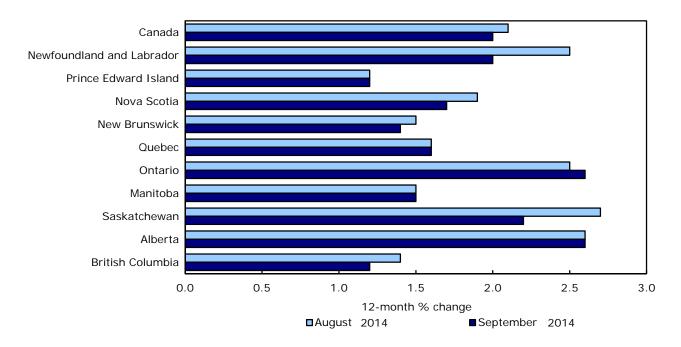

#### 12-month change in the provinces

Consumer prices rose in all provinces in the 12 months to September, with Ontario and Alberta posting the largest increases.

Chart 3
Consumer prices rise the most in Ontario and Alberta

Ontario's CPI advanced 2.6% on a year-over-year basis in September, following a 2.5% rise in August. On a provincial basis, Ontario recorded the largest increase in clothing prices in the 12 months to September. In addition, prices for natural gas and electricity both rose more in Ontario than they did at the national level.

Consumer prices in Alberta increased 2.6% in the 12 months to September, matching the rise in August. Provincially, Alberta recorded the largest year-over-year gains in the indexes for homeowner's home and mortgage insurance and gasoline. Moreover, passenger vehicle insurance premiums rose more in Alberta than in Canada as a whole.

Consumer prices rose in eight provinces on a monthly basis in September, with Nova Scotia (+0.4%) recording the largest increase. British Columbia's CPI declined 0.1%, while the CPI for Newfoundland and Labrador posted no change.