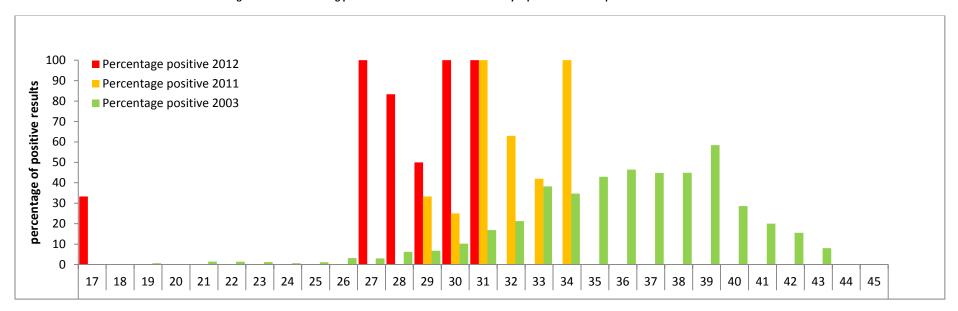

#### Reported number of dead birds testing positive for WNv by Province / Territory and by report week, 2012 season

Link figure 3 to the following table 5 below

|                      |     |     |     |     |     |     |     |     |     |     |     |     |     | Report | Weeks | of 2012 |    |    |    |    |    |    |    |    |    |    |    |    |    |
|----------------------|-----|-----|-----|-----|-----|-----|-----|-----|-----|-----|-----|-----|-----|--------|-------|---------|----|----|----|----|----|----|----|----|----|----|----|----|----|
|                      | 17  | 18  | 19  | 20  | 21  | 22  | 23  | 24  | 25  | 26  | 27  | 28  | 29  | 30     | 31    | 32      | 33 | 34 | 35 | 36 | 37 | 38 | 39 | 40 | 41 | 42 | 43 | 44 | 45 |
| Newfoundland         | 0/0 | 0/0 | 0/0 | 0/0 | 0/0 | 0/0 | 0/0 | 0/0 | 0/0 | 0/0 | 0/0 | 0/0 | 0/0 | 0/0    | 0/0   | 0/0     |    |    |    |    |    |    |    |    |    |    |    |    |    |
| Prince Edward Island | 0/0 | 0/0 | 0/0 | 0/0 | 0/0 | 0/0 | 0/0 | 0/0 | 0/0 | 0/0 | 0/0 | 0/0 | 0/0 | 0/0    | 0/0   | 0/0     |    |    |    |    |    |    |    |    |    |    |    |    |    |
| Nova Scotia          | 0/0 | 0/0 | 0/0 | 0/0 | 0/0 | 0/0 | 0/0 | 0/0 | 0/0 | 0/0 | 0/0 | 0/0 | 0/0 | 0/0    | 0/0   | 0/0     |    |    |    |    |    |    |    |    |    |    |    |    |    |
| New Brunswick        | 0/0 | 0/0 | 0/0 | 0/0 | 0/0 | 0/0 | 0/0 | 0/0 | 0/0 | 0/0 | 0/0 | 0/0 | 0/0 | 0/0    | 0/0   | 0/0     |    |    |    |    |    |    |    |    |    |    |    |    |    |
| Quebec               | 0/0 | 0/0 | 0/0 | 0/0 | 0/0 | 0/0 | 0/0 | 0/0 | 0/0 | 0/0 | 0/0 | 2/3 | 0/0 | 0/0    | 0/0   | 0/0     |    |    |    |    |    |    |    |    |    |    |    |    |    |
| Ontario              | 1/1 | 0/0 | 0/0 | 0/0 | 0/1 | 0/1 | 0/0 | 0/3 | 0/1 | 0/0 | 1/1 | 3/3 | 1/2 | 2/2    | 1/1   | 0/0     |    |    |    |    |    |    |    |    |    |    |    |    |    |
| Manitoba             | 0/0 | 0/0 | 0/0 | 0/0 | 0/0 | 0/0 | 0/0 | 0/0 | 0/0 | 0/0 | 0/0 | 0/0 | 0/0 | 0/0    | 0/0   | 0/0     |    |    |    |    |    |    |    |    |    |    |    |    |    |
| Saskatchewan         | 0/0 | 0/0 | 0/0 | 0/0 | 0/0 | 0/0 | 0/0 | 0/0 | 0/0 | 0/0 | 0/0 | 0/0 | 0/0 | 0/0    | 0/0   | 0/0     |    |    |    |    |    |    |    |    |    |    |    |    |    |
| Alberta              | 0/0 | 0/0 | 0/0 | 0/0 | 0/0 | 0/0 | 0/0 | 0/0 | 0/0 | 0/0 | 0/0 | 0/0 | 0/0 | 0/0    | 0/0   | 0/0     |    |    |    |    |    |    |    |    |    |    |    |    |    |
| British Columbia     | 0/2 | 0/0 | 0/0 | 0/0 | 0/0 | 0/0 | 0/0 | 0/0 | 0/0 | 0/0 | 0/0 | 0/0 | 0/0 | 0/0    | 0/0   | 0/0     |    |    |    |    |    |    |    |    |    |    |    |    |    |
| Yukon Territory      | 0/0 | 0/0 | 0/0 | 0/0 | 0/0 | 0/0 | 0/0 | 0/0 | 0/0 | 0/0 | 0/0 | 0/0 | 0/0 | 0/0    | 0/0   | 0/0     |    |    |    |    |    |    |    |    |    |    |    |    |    |
| Northwest Territory  | 0/0 | 0/0 | 0/0 | 0/0 | 0/0 | 0/0 | 0/0 | 0/0 | 0/0 | 0/0 | 0/0 | 0/0 | 0/0 | 0/0    | 0/0   | 0/0     |    |    |    |    |    |    |    |    |    |    |    |    |    |
| Nunavut              | 0/0 | 0/0 | 0/0 | 0/0 | 0/0 | 0/0 | 0/0 | 0/0 | 0/0 | 0/0 | 0/0 | 0/0 | 0/0 | 0/0    | 0/0   | 0/0     |    |    |    |    |    |    |    |    |    |    |    |    |    |

Percentage of dead birds testing positive for WNv in the 2012 season by report week as compared to the 2003 and 2011 seasons

Link figure 4 to the following table 6 below

|                     |      |    |    |    |    |    |    |    |    |    |    |     |    |    | Week | s of 20 | 12 |    |     |    |    |    |    |    |    |    |    |    |    |    |
|---------------------|------|----|----|----|----|----|----|----|----|----|----|-----|----|----|------|---------|----|----|-----|----|----|----|----|----|----|----|----|----|----|----|
|                     |      | 17 | 18 | 19 | 20 | 21 | 22 | 23 | 24 | 25 | 26 | 27  | 28 | 29 | 30   | 31      | 32 | 33 | 34  | 35 | 36 | 37 | 38 | 39 | 40 | 41 | 42 | 43 | 44 | 45 |
| Numbers positive    |      | 1  | 0  | 0  | 0  | 0  | 0  | 0  | 0  | 0  | 0  | 1   | 5  | 1  | 2    | 1       | 0  |    |     |    |    |    |    |    |    |    |    |    |    |    |
| Numbers tested      | 2012 | 3  | 0  | 0  | 0  | 1  | 1  | 0  | 3  | 1  | 0  | 1   | 6  | 2  | 2    | 1       | 0  |    |     |    |    |    |    |    |    |    |    |    |    |    |
| Percentage positive |      | 33 | 0  | 0  | 0  | 0  | 0  | 0  | 0  | 0  | 0  | 100 | 83 | 50 | 100  | 100     | 0  |    |     |    |    |    |    |    |    |    |    |    |    |    |
| Percentage positive | 2011 | 0  | 0  | 0  | 0  | 0  | 0  | 0  | 0  | 0  | 0  | 0   | 0  | 33 | 25   | 100     | 63 | 42 | 100 | 0  | 0  | 0  | 0  | 0  | 0  | 0  | 0  | 0  | 0  | 0  |
| Percentage positive | 2003 | 0  | 0  | 1  | 0  | 1  | 1  | 1  | 1  | 1  | 3  | 3   | 6  | 7  | 10   | 17      | 21 | 38 | 35  | 43 | 46 | 45 | 45 | 58 | 29 | 20 | 15 | 8  | 0  | 0  |