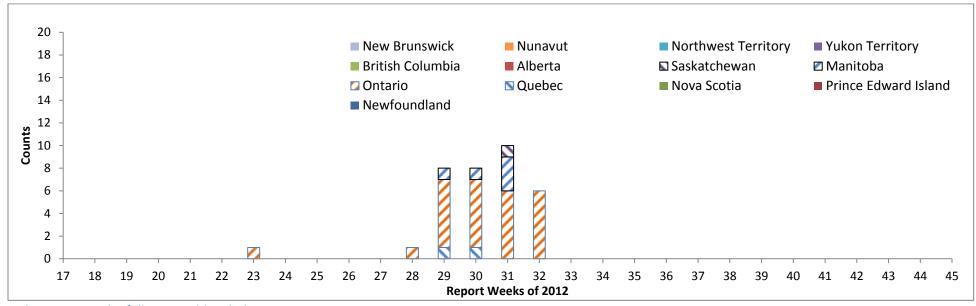

Link Figure 2 to the following table 3 below

|      |    |    |    |    |    |    |    |    |    |    |    |    |    | Rep | ort We | eks of 2 | 2012 |     |     |     |     |    |    |    |    |    |    |    |    |
|------|----|----|----|----|----|----|----|----|----|----|----|----|----|-----|--------|----------|------|-----|-----|-----|-----|----|----|----|----|----|----|----|----|
|      | 17 | 18 | 19 | 20 | 21 | 22 | 23 | 24 | 25 | 26 | 27 | 28 | 29 | 30  | 31     | 32       | 33   | 34  | 35  | 36  | 37  | 38 | 39 | 40 | 41 | 42 | 43 | 44 | 45 |
| 2012 | 0  | 0  | 0  | 0  | 0  | 0  | 1  | 0  | 0  | 0  | 0  | 1  | 8  | 8   | 10     | 6        |      |     |     |     |     |    |    |    |    |    |    |    |    |
| 2011 | 0  | 0  | 0  | 0  | 1  | 0  | 1  | 0  | 2  | 0  | 0  | 0  | 0  | 0   | 1      | 8        | 3    | 8   | 16  | 11  | 5   | 13 | 6  | 3  | 3  | 2  | 0  | 0  | 0  |
| 2010 | 0  | 0  | 0  | 0  | 0  | 0  | 0  | 0  | 0  | 0  | 0  | 0  | 0  | 0   | 0      | 0        | 0    | 4   | 0   | 1   | 0   | 0  | 0  | 0  | 0  | 0  | 0  | 0  | 0  |
| 2009 | 0  | 0  | 0  | 0  | 0  | 0  | 0  | 0  | 0  | 0  | 0  | 0  | 0  | 0   | 0      | 2        | 3    | 0   | 2   | 1   | 1   | 0  | 0  | 2  | 0  | 0  | 1  | 0  | 0  |
| 2008 | 0  | 0  | 0  | 0  | 0  | 0  | 0  | 0  | 0  | 0  | 0  | 0  | 2  | 0   | 0      | 0        | 1    | 5   | 6   | 2   | 11  | 8  | 1  | 1  | 0  | 1  | 0  | 0  | 0  |
| 2007 | 0  | 0  | 0  | 0  | 0  | 0  | 2  | 2  | 3  | 4  | 11 | 35 | 36 | 72  | 139    | 424      | 471  | 443 | 287 | 182 | 116 | 71 | 30 | 18 | 10 | 11 | 5  | 4  | 2  |
| 2006 | 0  | 0  | 0  | 0  | 0  | 0  | 0  | 0  | 0  | 0  | 2  | 1  | 1  | 4   | 10     | 11       | 15   | 27  | 22  | 16  | 13  | 1  | 2  | 2  | 0  | 0  | 0  | 0  | 0  |
| 2005 | 0  | 0  | 0  | 0  | 0  | 0  | 0  | 0  | 0  | 0  | 0  | 0  | 0  | 0   | 4      | 4        | 11   | 28  | 28  | 38  | 45  | 27 | 15 | 7  | 12 | 3  | 3  | 1  | 0  |
| 2004 | 0  | 0  | 0  | 0  | 0  | 0  | 0  | 0  | 0  | 1  | 0  | 0  | 0  | 1   | 2      | 6        | 4    | 2   | 3   | 2   | 1   | 1  | 1  | 0  | 0  | 1  | 0  | 0  | 0  |
| 2003 | 0  | 0  | 0  | 0  | 0  | 0  | 0  | 0  | 0  | 1  | 1  | 1  | 5  | 11  | 9      | 27       | 66   | 249 | 323 | 324 | 178 | ## | 82 | 37 | 14 | 8  | 4  | 3  | 0  |