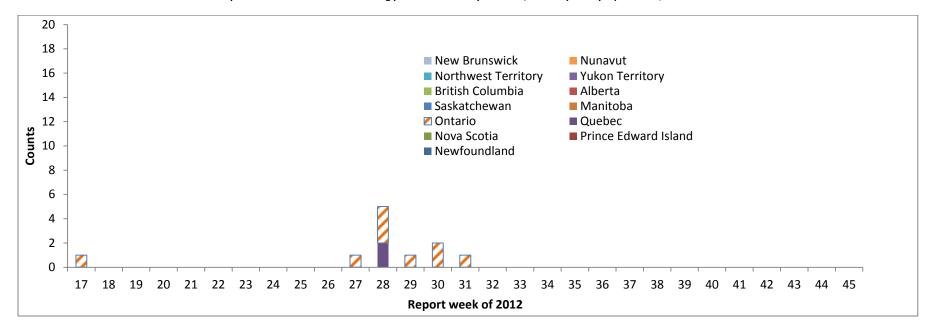

Percentage of dead birds testing positive for WNv in the 2012 season by report week as compared to the 2003 and 2011 seasons

Link figure 4 to the following table 6 below

|                     |      |    |    |    |    |    |    |    |    |    |    |     |    |    | Week | s of 20 | 12 |    |     |    |    |    |    |    |    |    |    |    |    |    |
|---------------------|------|----|----|----|----|----|----|----|----|----|----|-----|----|----|------|---------|----|----|-----|----|----|----|----|----|----|----|----|----|----|----|
|                     |      | 17 | 18 | 19 | 20 | 21 | 22 | 23 | 24 | 25 | 26 | 27  | 28 | 29 | 30   | 31      | 32 | 33 | 34  | 35 | 36 | 37 | 38 | 39 | 40 | 41 | 42 | 43 | 44 | 45 |
| Numbers positive    |      | 1  | 0  | 0  | 0  | 0  | 0  | 0  | 0  | 0  | 0  | 1   | 5  | 1  | 2    | 1       | 0  |    |     |    |    |    |    |    |    |    |    |    |    |    |
| Numbers tested      | 2012 | 3  | 0  | 0  | 0  | 1  | 1  | 0  | 3  | 1  | 0  | 1   | 6  | 2  | 2    | 1       | 0  |    |     |    |    |    |    |    |    |    |    |    |    |    |
| Percentage positive |      | 33 | 0  | 0  | 0  | 0  | 0  | 0  | 0  | 0  | 0  | 100 | 83 | 50 | 100  | 100     | 0  |    |     |    |    |    |    |    |    |    |    |    |    |    |
| Percentage positive | 2011 | 0  | 0  | 0  | 0  | 0  | 0  | 0  | 0  | 0  | 0  | 0   | 0  | 33 | 25   | 100     | 63 | 42 | 100 | 0  | 0  | 0  | 0  | 0  | 0  | 0  | 0  | 0  | 0  | 0  |
| Percentage positive | 2003 | 0  | 0  | 1  | 0  | 1  | 1  | 1  | 1  | 1  | 3  | 3   | 6  | 7  | 10   | 17      | 21 | 38 | 35  | 43 | 46 | 45 | 45 | 58 | 29 | 20 | 15 | 8  | 0  | 0  |