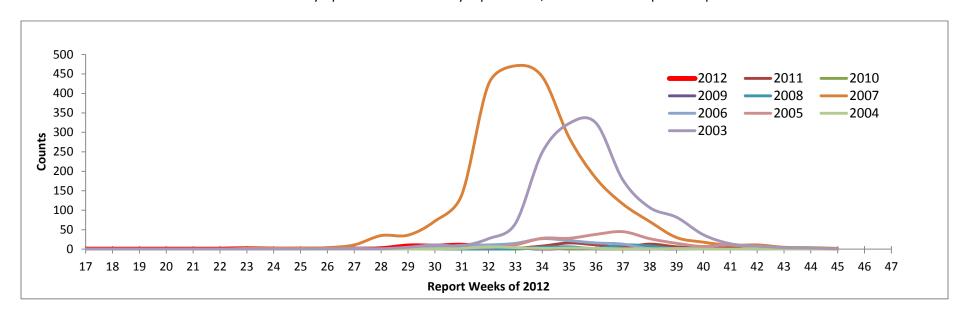

#### Reported number of dead birds testing positive for WNv by Province / Territory and by report week, 2012 season

Link figure 3 to the following table 5 below

|                      |     |     |     |     |     |     |     |     |     |     |     |     |     | Report | Weeks | of 2012 |    |    |    |    |    |    |    |    |    |    |    |    |    |
|----------------------|-----|-----|-----|-----|-----|-----|-----|-----|-----|-----|-----|-----|-----|--------|-------|---------|----|----|----|----|----|----|----|----|----|----|----|----|----|
|                      | 17  | 18  | 19  | 20  | 21  | 22  | 23  | 24  | 25  | 26  | 27  | 28  | 29  | 30     | 31    | 32      | 33 | 34 | 35 | 36 | 37 | 38 | 39 | 40 | 41 | 42 | 43 | 44 | 45 |
| Newfoundland         | 0/0 | 0/0 | 0/0 | 0/0 | 0/0 | 0/0 | 0/0 | 0/0 | 0/0 | 0/0 | 0/0 | 0/0 | 0/0 | 0/0    | 0/0   | 0/0     |    |    |    |    |    |    |    |    |    |    |    |    |    |
| Prince Edward Island | 0/0 | 0/0 | 0/0 | 0/0 | 0/0 | 0/0 | 0/0 | 0/0 | 0/0 | 0/0 | 0/0 | 0/0 | 0/0 | 0/0    | 0/0   | 0/0     |    |    |    |    |    |    |    |    |    |    |    |    |    |
| Nova Scotia          | 0/0 | 0/0 | 0/0 | 0/0 | 0/0 | 0/0 | 0/0 | 0/0 | 0/0 | 0/0 | 0/0 | 0/0 | 0/0 | 0/0    | 0/0   | 0/0     |    |    |    |    |    |    |    |    |    |    |    |    |    |
| New Brunswick        | 0/0 | 0/0 | 0/0 | 0/0 | 0/0 | 0/0 | 0/0 | 0/0 | 0/0 | 0/0 | 0/0 | 0/0 | 0/0 | 0/0    | 0/0   | 0/0     |    |    |    |    |    |    |    |    |    |    |    |    |    |
| Quebec               | 0/0 | 0/0 | 0/0 | 0/0 | 0/0 | 0/0 | 0/0 | 0/0 | 0/0 | 0/0 | 0/0 | 2/3 | 0/0 | 0/0    | 0/0   | 0/0     |    |    |    |    |    |    |    |    |    |    |    |    |    |
| Ontario              | 1/1 | 0/0 | 0/0 | 0/0 | 0/1 | 0/1 | 0/0 | 0/3 | 0/1 | 0/0 | 1/1 | 3/3 | 1/2 | 2/2    | 1/1   | 0/0     |    |    |    |    |    |    |    |    |    |    |    |    |    |
| Manitoba             | 0/0 | 0/0 | 0/0 | 0/0 | 0/0 | 0/0 | 0/0 | 0/0 | 0/0 | 0/0 | 0/0 | 0/0 | 0/0 | 0/0    | 0/0   | 0/0     |    |    |    |    |    |    |    |    |    |    |    |    |    |
| Saskatchewan         | 0/0 | 0/0 | 0/0 | 0/0 | 0/0 | 0/0 | 0/0 | 0/0 | 0/0 | 0/0 | 0/0 | 0/0 | 0/0 | 0/0    | 0/0   | 0/0     |    |    |    |    |    |    |    |    |    |    |    |    |    |
| Alberta              | 0/0 | 0/0 | 0/0 | 0/0 | 0/0 | 0/0 | 0/0 | 0/0 | 0/0 | 0/0 | 0/0 | 0/0 | 0/0 | 0/0    | 0/0   | 0/0     |    |    |    |    |    |    |    |    |    |    |    |    |    |
| British Columbia     | 0/2 | 0/0 | 0/0 | 0/0 | 0/0 | 0/0 | 0/0 | 0/0 | 0/0 | 0/0 | 0/0 | 0/0 | 0/0 | 0/0    | 0/0   | 0/0     |    |    |    |    |    |    |    |    |    |    |    |    |    |
| Yukon Territory      | 0/0 | 0/0 | 0/0 | 0/0 | 0/0 | 0/0 | 0/0 | 0/0 | 0/0 | 0/0 | 0/0 | 0/0 | 0/0 | 0/0    | 0/0   | 0/0     |    |    |    |    |    |    |    |    |    |    |    |    |    |
| Northwest Territory  | 0/0 | 0/0 | 0/0 | 0/0 | 0/0 | 0/0 | 0/0 | 0/0 | 0/0 | 0/0 | 0/0 | 0/0 | 0/0 | 0/0    | 0/0   | 0/0     |    |    |    |    |    |    |    |    |    |    |    |    |    |
| Nunavut              | 0/0 | 0/0 | 0/0 | 0/0 | 0/0 | 0/0 | 0/0 | 0/0 | 0/0 | 0/0 | 0/0 | 0/0 | 0/0 | 0/0    | 0/0   | 0/0     |    |    |    |    |    |    |    |    |    |    |    |    |    |