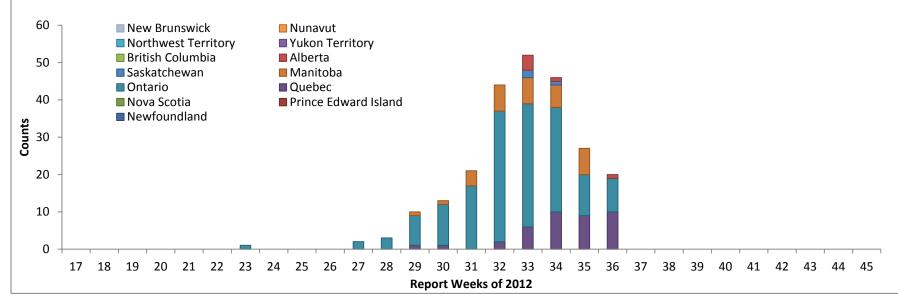

WNv clinical cases and asymptomatic infections by report week, 2012 season compared to previous seasons

Link Figure 2 to the following table 3 below

|      |    |    |    |    |    |    |    |    |    |    |    |    |    | Rep | ort We | eks of 2 | 2012 |     |     |     |     |    |    |    |    |    |    |    |    |
|------|----|----|----|----|----|----|----|----|----|----|----|----|----|-----|--------|----------|------|-----|-----|-----|-----|----|----|----|----|----|----|----|----|
|      | 17 | 18 | 19 | 20 | 21 | 22 | 23 | 24 | 25 | 26 | 27 | 28 | 29 | 30  | 31     | 32       | 33   | 34  | 35  | 36  | 37  | 38 | 39 | 40 | 41 | 42 | 43 | 44 | 45 |
| 2012 | 0  | 0  | 0  | 0  | 0  | 0  | 1  | 0  | 0  | 0  | 0  | 2  | 9  | 11  | 19     | 40       | 41   | 35  | 19  | 20  |     |    |    |    |    |    |    |    |    |
| 2011 | 0  | 0  | 0  | 0  | 1  | 0  | 1  | 0  | 2  | 0  | 0  | 0  | 0  | 0   | 1      | 8        | 3    | 8   | 16  | 11  | 5   | 13 | 6  | 3  | 3  | 2  | 0  | 0  | 0  |
| 2010 | 0  | 0  | 0  | 0  | 0  | 0  | 0  | 0  | 0  | 0  | 0  | 0  | 0  | 0   | 0      | 0        | 0    | 4   | 0   | 1   | 0   | 0  | 0  | 0  | 0  | 0  | 0  | 0  | 0  |
| 2009 | 0  | 0  | 0  | 0  | 0  | 0  | 0  | 0  | 0  | 0  | 0  | 0  | 0  | 0   | 0      | 2        | 3    | 0   | 2   | 1   | 1   | 0  | 0  | 2  | 0  | 0  | 1  | 0  | 0  |
| 2008 | 0  | 0  | 0  | 0  | 0  | 0  | 0  | 0  | 0  | 0  | 0  | 0  | 2  | 0   | 0      | 0        | 1    | 5   | 6   | 2   | 11  | 8  | 1  | 1  | 0  | 1  | 0  | 0  | 0  |
| 2007 | 0  | 0  | 0  | 0  | 0  | 0  | 2  | 2  | 3  | 4  | 11 | 35 | 36 | 72  | 139    | 424      | 471  | 443 | 287 | 182 | 116 | 71 | 30 | 18 | 10 | 11 | 5  | 4  | 2  |
| 2006 | 0  | 0  | 0  | 0  | 0  | 0  | 0  | 0  | 0  | 0  | 2  | 1  | 1  | 4   | 10     | 11       | 15   | 27  | 22  | 16  | 13  | 1  | 2  | 2  | 0  | 0  | 0  | 0  | 0  |
| 2005 | 0  | 0  | 0  | 0  | 0  | 0  | 0  | 0  | 0  | 0  | 0  | 0  | 0  | 0   | 4      | 4        | 11   | 28  | 28  | 38  | 45  | 27 | 15 | 7  | 12 | 3  | 3  | 1  | 0  |
| 2004 | 0  | 0  | 0  | 0  | 0  | 0  | 0  | 0  | 0  | 1  | 0  | 0  | 0  | 1   | 2      | 6        | 4    | 2   | 3   | 2   | 1   | 1  | 1  | 0  | 0  | 1  | 0  | 0  | 0  |
| 2003 | 0  | 0  | 0  | 0  | 0  | 0  | 0  | 0  | 0  | 1  | 1  | 1  | 5  | 11  | 9      | 27       | 66   | 249 | 323 | 324 | 178 | ## | 82 | 37 | 14 | 8  | 4  | 3  | 0  |