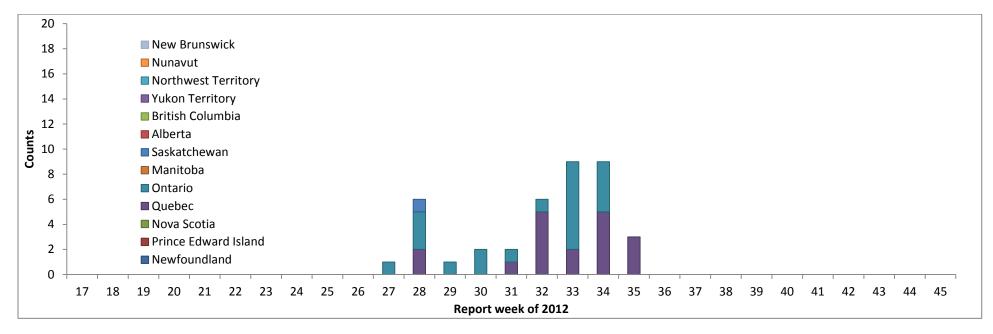

#### Link figure 3 to the following table 5 below

#### Percentage of dead birds testing positive for WNv in the 2012 season by report week as compared to the 2003 and 2011 seasons