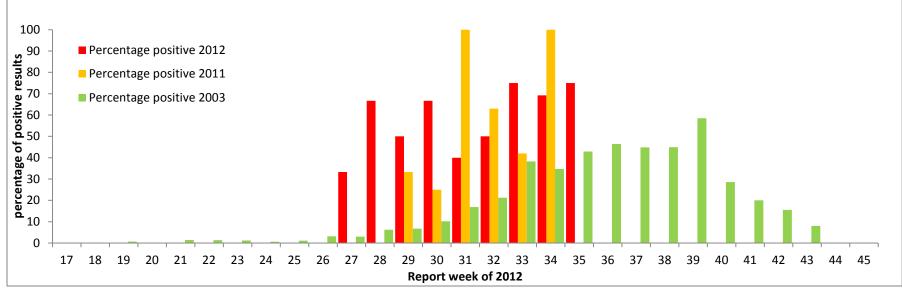

#### Link figure 3 to the following table 5 below

#### Percentage of dead birds testing positive for WNv in the 2012 season by report week as compared to the 2003 and 2011 seasons

#### Link figure 4 to the following table 6 below

|                     |      |    |    |    |    |    |    |    |    |    |    |    |    |    | Week | s of 202 | 12 |    |     |    |    |    |    |    |    |    |    |    |    |    |
|---------------------|------|----|----|----|----|----|----|----|----|----|----|----|----|----|------|----------|----|----|-----|----|----|----|----|----|----|----|----|----|----|----|
|                     |      | 17 | 18 | 19 | 20 | 21 | 22 | 23 | 24 | 25 | 26 | 27 | 28 | 29 | 30   | 31       | 32 | 33 | 34  | 35 | 36 | 37 | 38 | 39 | 40 | 41 | 42 | 43 | 44 | 45 |
| Numbers tested      |      | 0  | 0  | 0  | 0  | 1  | 1  | 0  | 3  | 1  | 0  | 3  | 9  | 2  | 3    | 5        | 12 | 12 | 13  | 4  | 0  |    |    |    |    |    |    |    |    |    |
| Numbers positive    | 2012 | 0  | 0  | 0  | 0  | 0  | 0  | 0  | 0  | 0  | 0  | 1  | 6  | 1  | 2    | 2        | 6  | 9  | 9   | 3  | 0  |    |    |    |    |    |    |    |    |    |
| Percentage positive |      | 0  | 0  | 0  | 0  | 0  | 0  | 0  | 0  | 0  | 0  | 33 | 67 | 50 | 67   | 40       | 50 | 75 | 69  | 75 | 0  |    |    |    |    |    |    |    |    |    |
| Percentage positive | 2011 | 0  | 0  | 0  | 0  | 0  | 0  | 0  | 0  | 0  | 0  | 0  | 0  | 33 | 25   | 100      | 63 | 42 | 100 | 0  | 0  | 0  | 0  | 0  | 0  | 0  | 0  | 0  | 0  | 0  |
| Percentage positive | 2003 | 0  | 0  | 1  | 0  | 1  | 1  | 1  | 1  | 1  | 3  | 3  | 6  | 7  | 10   | 17       | 21 | 38 | 35  | 43 | 46 | 45 | 45 | 58 | 29 | 20 | 15 | 8  | 0  | 0  |