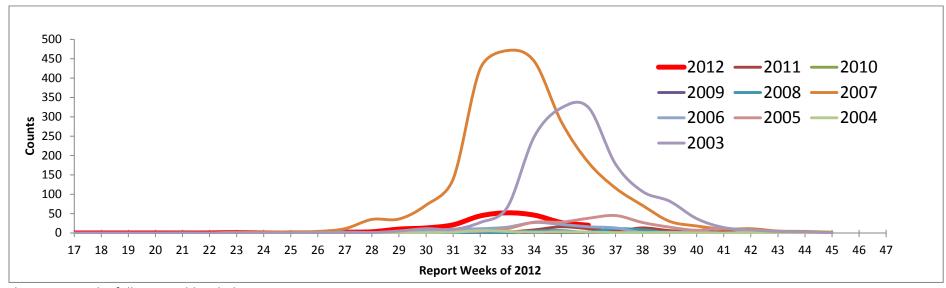

Reported cumulative number of West Nile virus positive mosquito pools by Province/Territory and by report week, 2012 season\*

\* Detailed West Nile virus mosquito surveillance data can be accessed through Provincial/territorial websites

\*\* These Provinces/Territories are not conducting mosquito surveillance as part of their West Nile virus surveillance program at provincial level in 2012

Reported number of dead birds testing positive for WNv by Province / Territory and by report week, 2012 season