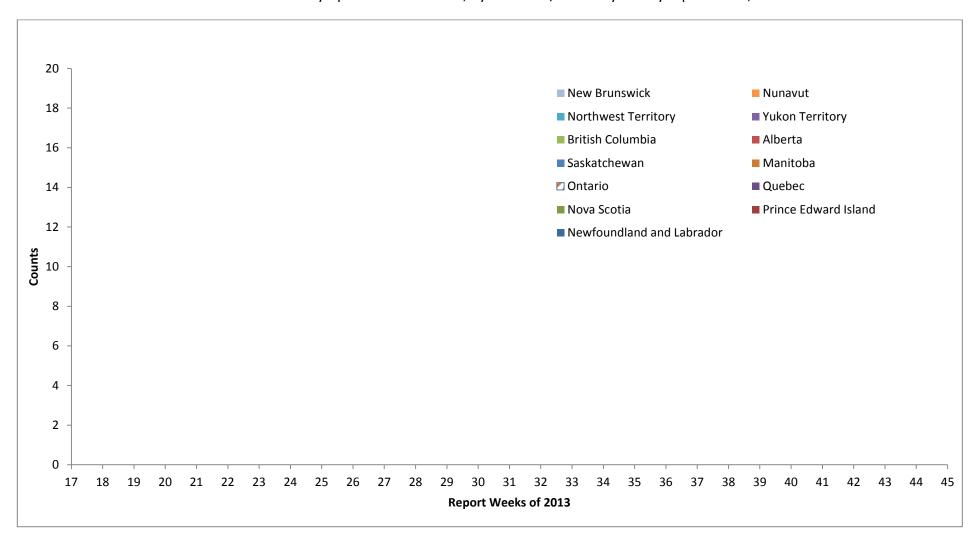

WANY eliminal cooperand asymptometric infactions by report week 2013 cooper compared to provious cooperan

## Link Figure 2 to the following table 3 below

Table 3

|      |    |    |    |    |    |    |    |    |    |    |    |    |    | Rep | ort We | eeks of | 2013 |     |     |     |     |     |    |    |    |    |    |    |    |
|------|----|----|----|----|----|----|----|----|----|----|----|----|----|-----|--------|---------|------|-----|-----|-----|-----|-----|----|----|----|----|----|----|----|
|      | 17 | 18 | 19 | 20 | 21 | 22 | 23 | 24 | 25 | 26 | 27 | 28 | 29 | 30  | 31     | 32      | 33   | 34  | 35  | 36  | 37  | 38  | 39 | 40 | 41 | 42 | 43 | 44 | 45 |
| 2013 | 0  | 0  | 0  | 0  | 0  | 0  | 0  | 0  | 0  | 0  | 0  | 0  |    |     |        |         |      |     |     |     |     |     |    |    |    |    |    |    |    |
| 2012 | 0  | 0  | 0  | 0  | 0  | 0  | 0  | 0  | 0  | 0  | 3  | 5  | 11 | 16  | 27     | 53      | 63   | 57  | 43  | 43  | 45  | 24  | 30 | 14 | 9  | 5  | 1  | 0  | 0  |
| 2011 | 0  | 0  | 0  | 0  | 1  | 0  | 1  | 0  | 2  | 0  | 0  | 0  | 0  | 0   | 1      | 8       | 3    | 8   | 16  | 11  | 5   | 13  | 6  | 3  | 3  | 2  | 0  | 0  | 0  |
| 2010 | 0  | 0  | 0  | 0  | 0  | 0  | 0  | 0  | 0  | 0  | 0  | 0  | 0  | 0   | 0      | 0       | 0    | 4   | 0   | 1   | 0   | 0   | 0  | 0  | 0  | 0  | 0  | 0  | 0  |
| 2009 | 0  | 0  | 0  | 0  | 0  | 0  | 0  | 0  | 0  | 0  | 0  | 0  | 0  | 0   | 0      | 2       | 3    | 0   | 2   | 1   | 1   | 0   | 0  | 2  | 0  | 0  | 1  | 0  | 0  |
| 2008 | 0  | 0  | 0  | 0  | 0  | 0  | 0  | 0  | 0  | 0  | 0  | 0  | 2  | 0   | 0      | 0       | 1    | 5   | 6   | 2   | 11  | 8   | 1  | 1  | 0  | 1  | 0  | 0  | 0  |
| 2007 | 0  | 0  | 0  | 0  | 0  | 0  | 2  | 2  | 3  | 4  | 11 | 35 | 36 | 72  | 139    | 424     | 471  | 443 | 287 | 182 | 116 | 71  | 30 | 18 | 10 | 11 | 5  | 4  | 2  |
| 2006 | 0  | 0  | 0  | 0  | 0  | 0  | 0  | 0  | 0  | 0  | 2  | 1  | 1  | 4   | 10     | 11      | 15   | 27  | 22  | 16  | 13  | 1   | 2  | 2  | 0  | 0  | 0  | 0  | 0  |
| 2005 | 0  | 0  | 0  | 0  | 0  | 0  | 0  | 0  | 0  | 0  | 0  | 0  | 0  | 0   | 4      | 4       | 11   | 28  | 28  | 38  | 45  | 27  | 15 | 7  | 12 | 3  | 3  | 1  | 0  |
| 2004 | 0  | 0  | 0  | 0  | 0  | 0  | 0  | 0  | 0  | 1  | 0  | 0  | 0  | 1   | 2      | 6       | 4    | 2   | 3   | 2   | 1   | 1   | 1  | 0  | 0  | 1  | 0  | 0  | 0  |
| 2003 | 0  | 0  | 0  | 0  | 0  | 0  | 0  | 0  | 0  | 1  | 1  | 1  | 5  | 11  | 9      | 27      | 66   | 249 | 323 | 324 | 178 | 107 | 82 | 37 | 14 | 8  | 4  | 3  | 0  |