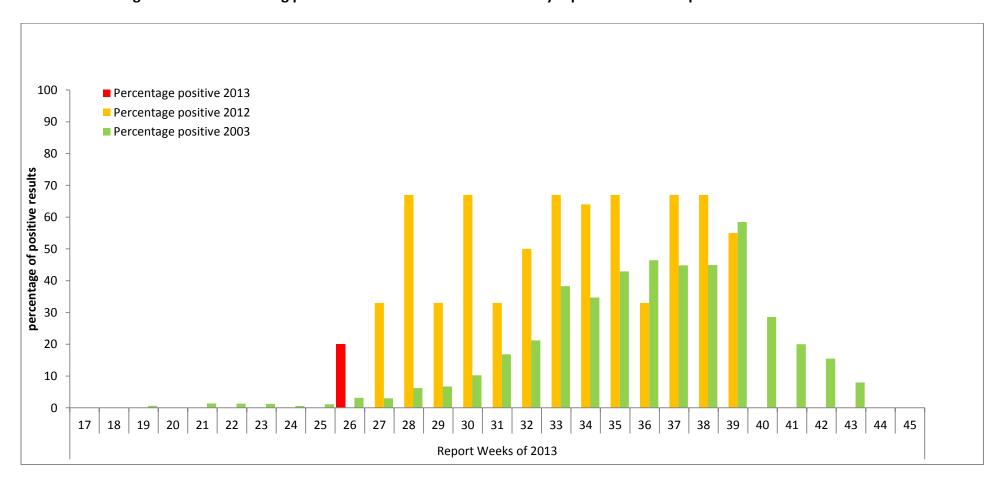

Percentage of dead birds testing positive for WNV in the 2013 season by report week as compared to the 2003 and 2012 seasons

Figure 4

### Link figure 4 to the following table 6 below

Table 6

|                     |      |    |    |    |    |    |    |    |    |    |    |    |    | Re | port V | Veeks | of 20 | 13 |    |    |    |    |    |    |    |    |    |    |    |    |
|---------------------|------|----|----|----|----|----|----|----|----|----|----|----|----|----|--------|-------|-------|----|----|----|----|----|----|----|----|----|----|----|----|----|
|                     |      | 17 | 18 | 19 | 20 | 21 | 22 | 23 | 24 | 25 | 26 | 27 | 28 | 29 | 30     | 31    | 32    | 33 | 34 | 35 | 36 | 37 | 38 | 39 | 40 | 41 | 42 | 43 | 44 | 45 |
| Numbers positive    | 2013 | 0  | 0  | 0  | 0  | 0  | 0  | 0  | 0  | 0  | 1  | 0  | 0  |    |        |       |       |    |    |    |    |    |    |    |    |    |    |    |    |    |
| Numbers tested      | 2013 | 0  | 0  | 0  | 0  | 0  | 0  | 0  | 0  | 0  | 5  | 0  | 3  |    |        |       |       |    |    |    |    |    |    |    |    |    |    |    |    |    |
| Percentage positive | 2013 | 0  | 0  | 0  | 0  | 0  | 0  | 0  | 0  | 0  | 20 | 0  | 0  |    |        |       |       |    |    |    |    |    |    |    |    |    |    |    |    |    |
| Percentage positive | 2012 | 0  | 0  | 0  | 0  | 0  | 0  | 0  | 0  | 0  | 0  | 33 | 67 | 33 | 67     | 33    | 50    | 67 | 64 | 67 | 33 | 67 | 67 | 55 | 0  | 0  | 0  | 0  | 0  | 0  |
| Percentage positive | 2003 | 0  | 0  | 1  | 0  | 1  | 1  | 1  | 1  | 1  | 3  | 3  | 6  | 7  | 10     | 17    | 21    | 38 | 35 | 43 | 46 | 45 | 45 | 58 | 29 | 20 | 15 | 8  | 0  | 0  |