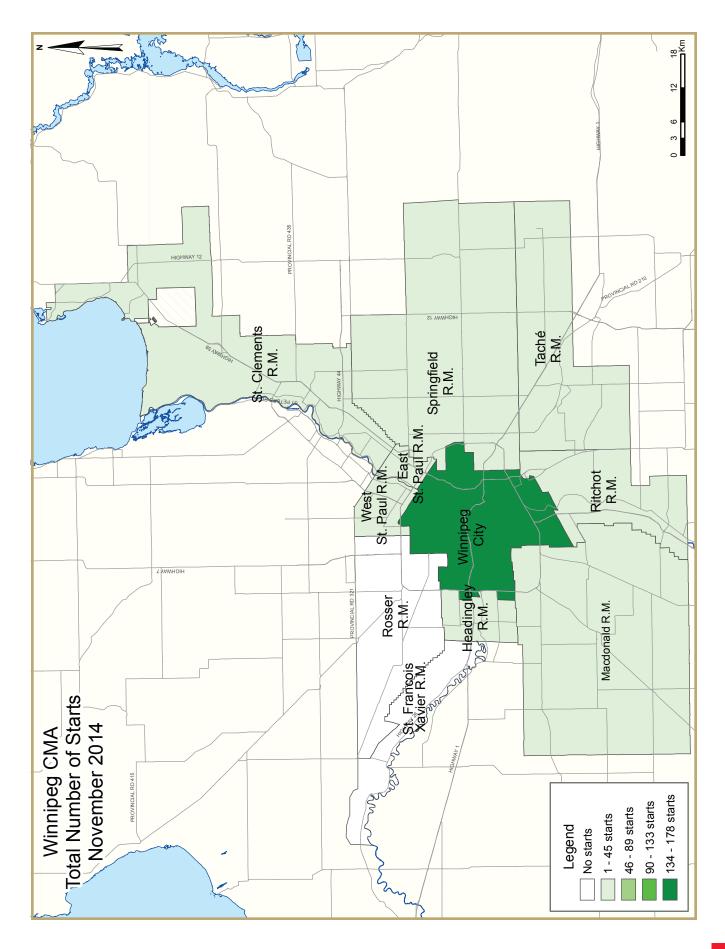

There were a total of 216 housing starts in the Winnipeg CMA in November, a decline of 47 per cent compared to the number started in November 2013. Production slowed in both the single-detached and multi-family sectors. This brought total housing starts during the first eleven months of 2014 to 4,021 units, nine per cent fewer than the number started during the same period a year earlier.