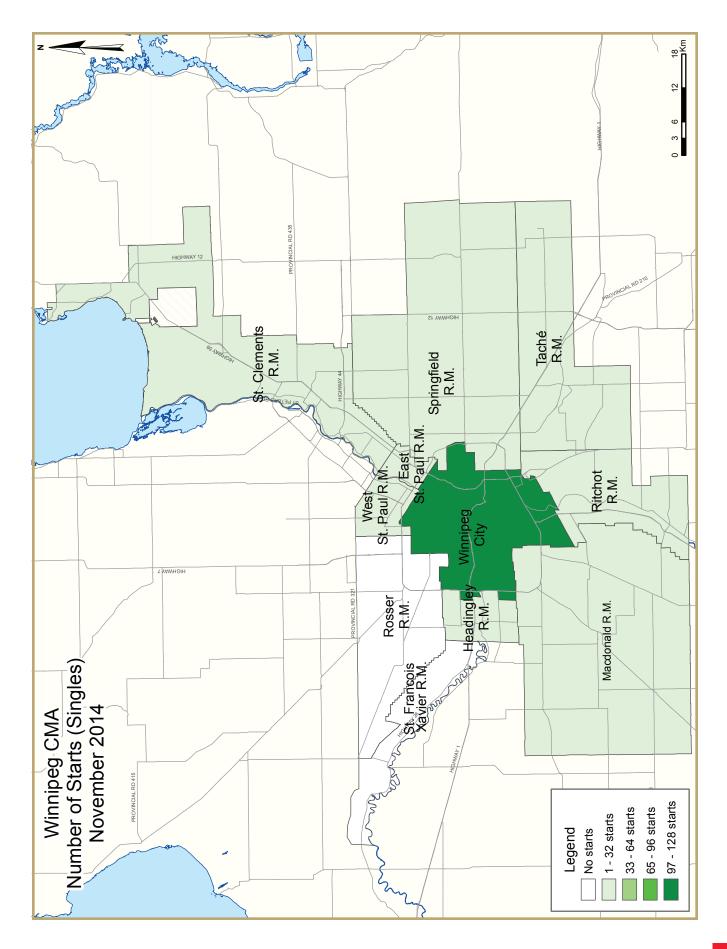

There were a total of 216 housing starts in the Winnipeg CMA in November, a decline of 47 per cent compared to the number started in November 2013. Production slowed in both the single-detached and multi-family sectors. This brought total housing starts during the first eleven months of 2014 to 4,021 units, nine per cent fewer than the number started during the same period a year earlier.

Foundations were laid for 166 singledetached homes in November, a reduction of 14 per cent from November 2013. As a result, yearto-date starts in this sector also trailed last year's result by 14 per cent, with 1,758 single-detached homes initiated through November compared to 2,036 one year prior. Weaker employment in 2014, as well