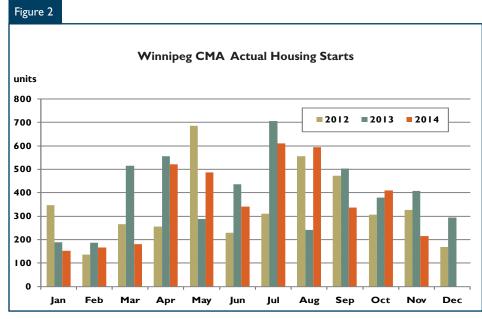

There were a total of 216 housing starts in the Winnipeg CMA in November, a decline of 47 per cent compared to the number started in November 2013. Production slowed in both the single-detached and multi-family sectors. This brought total housing starts during the first eleven months of 2014 to 4,021 units, nine per cent fewer than the number started during the same period a year earlier.

Foundations were laid for 166 singledetached homes in November, a reduction of 14 per cent from November 2013. As a result, yearto-date starts in this sector also trailed last year's result by 14 per cent, with 1,758 single-detached homes initiated through November compared to 2,036 one year prior. Weaker employment in 2014, as well

Multi-family starts, which include semi-detached units, rows, and apartments, numbered 50 units in November, substantially less than the 215 started in the same month one year prior. This brought year-to-date multi-family starts to 2,263 units, a decline of 4.7 per cent from the corresponding period of 2013. While the 1,743 apartment starts to the end of November were down eight per cent from 1,899 a year earlier, lower density types of multiple-family development have seen an increase in production in 2014. Semi-detached starts numbered 124 units in the first eleven months of 2014, 13 per cent more than the 110 units started one year prior. The number of row units increased 8.2 per cent under the same comparison and totaled 396 units.