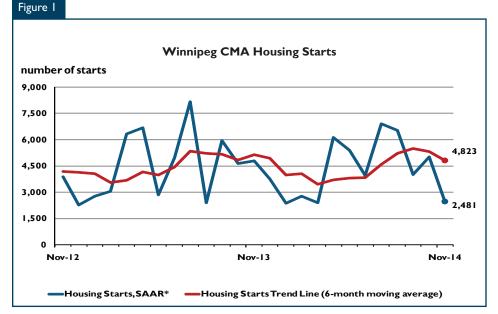

#### Housing Market Overview

Housing starts in the Winnipeg Census Metropolitan Area (CMA) were trending at 4,823 units in November compared to 5,311 in October. The trend is a six month moving average of the monthly seasonally adjusted annual rates (SAAR) of total housing starts. The trend in total housing starts in Winnipeg moderated for the second month in a row in November as construction slowed in both the single-detached and multi-family sectors. Elevated inventories, particularly in the multi-family sector, have prompted builders to scale back the initiation of new units.

| Table I: Housing Starts (SAAR and Trend)<br>November 2014 |               |               |  |  |  |  |  |  |  |  |
|-----------------------------------------------------------|---------------|---------------|--|--|--|--|--|--|--|--|
| Winnipeg CMA <sup>1</sup>                                 | October 2014  | November 2014 |  |  |  |  |  |  |  |  |
| Trend <sup>2</sup>                                        | 5,311         | 4,823         |  |  |  |  |  |  |  |  |
| SAAR                                                      | 5,021         | 2,481         |  |  |  |  |  |  |  |  |
|                                                           | November 2013 | November 2014 |  |  |  |  |  |  |  |  |
| Actual                                                    |               |               |  |  |  |  |  |  |  |  |
| November - Single-Detached                                | 194           | 166           |  |  |  |  |  |  |  |  |
| November - Multiples                                      | 215           | 50            |  |  |  |  |  |  |  |  |
| November - Total                                          | 409           | 216           |  |  |  |  |  |  |  |  |
| January to November - Single-Detached                     | 2,036         | ١,758         |  |  |  |  |  |  |  |  |
| January to November - Multiples                           | 2,375         | 2,263         |  |  |  |  |  |  |  |  |
| January to November - Total                               | 4,411         | 4,021         |  |  |  |  |  |  |  |  |
|                                                           |               |               |  |  |  |  |  |  |  |  |