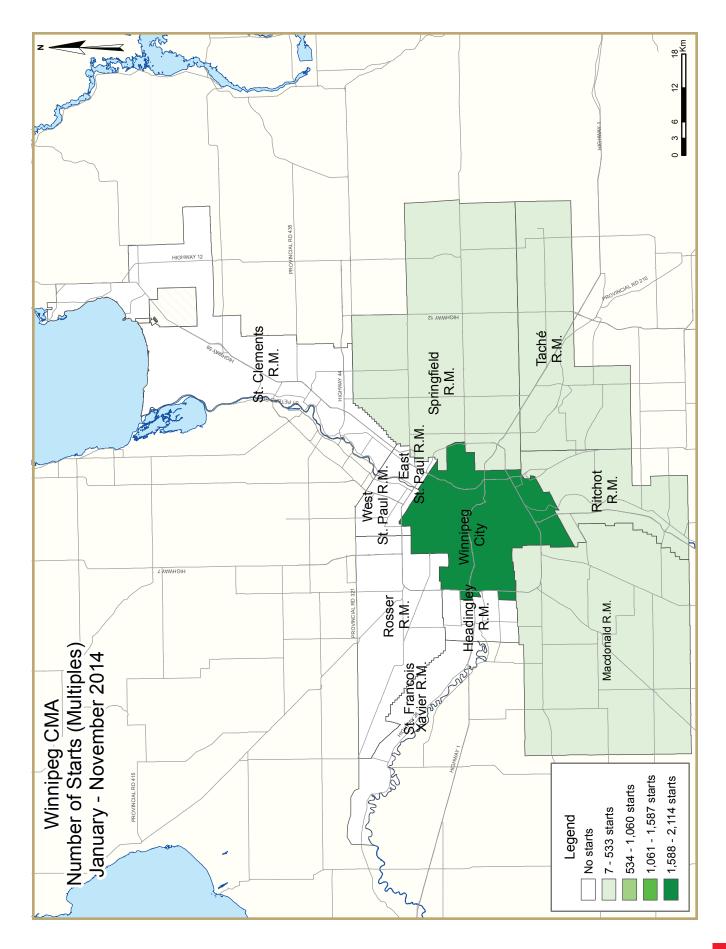

Multi-family starts, which include semi-detached units, rows, and apartments, numbered 50 units in November, substantially less than the 215 started in the same month one year prior. This brought year-to-date multi-family starts to 2,263 units, a decline of 4.7 per cent from the corresponding period of 2013. While the 1,743 apartment starts to the end of November were down eight per cent from 1,899 a year earlier, lower density types of multiple-family development have seen an increase in production in 2014. Semi-detached starts numbered 124 units in the first eleven months of 2014, 13 per cent more than the 110 units started one year prior. The number of row units increased 8.2 per cent under the same comparison and totaled 396 units.