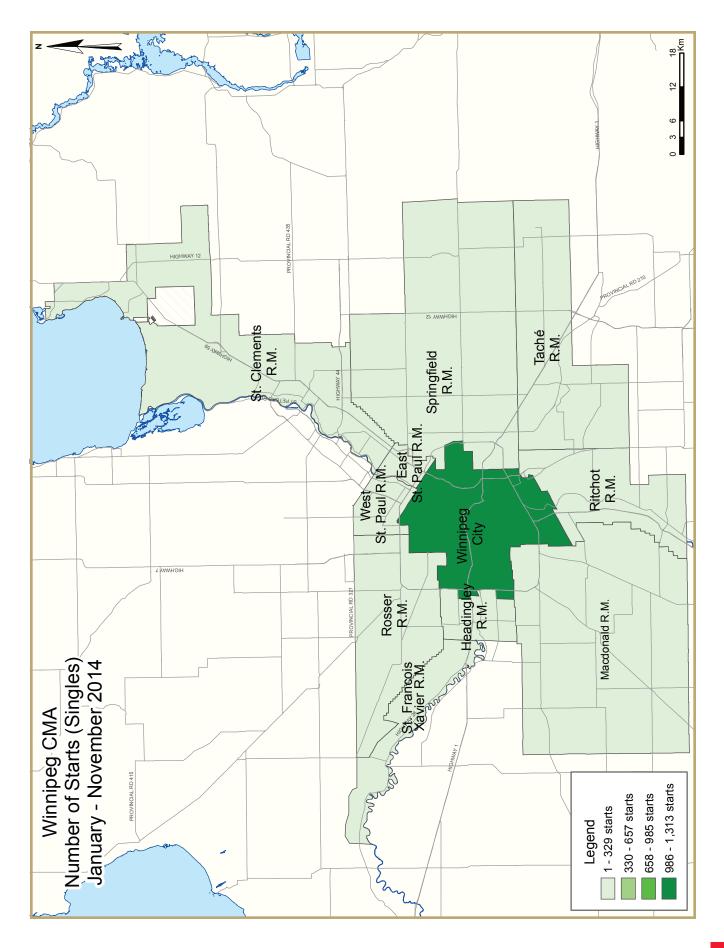

Foundations were laid for 166 singledetached homes in November, a reduction of 14 per cent from November 2013. As a result, yearto-date starts in this sector also trailed last year's result by 14 per cent, with 1,758 single-detached homes initiated through November compared to 2,036 one year prior. Weaker employment in 2014, as well