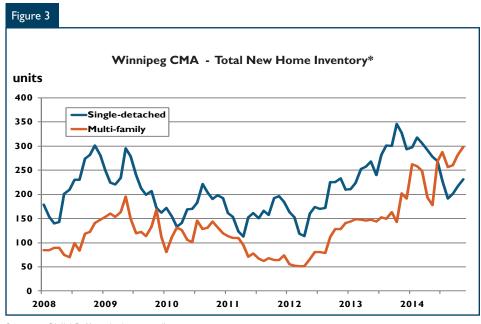

Source: CMHC

as increased competition from the resale market, has put downward pressure on demand for new singledetached homes. In concert with the decline in starts, the number of homes completed in the first eleven months of the year was also down. There were 1,617 single-detached homes completed in the Winnipeg market during this period, 26 per cent fewer than the 2,199 completed through November 2013. Meanwhile, there were fewer single-detached homes absorbed under the same comparison, totalling 1,675 units, down 19 per cent from 2013. The number of complete and unabsorbed singledetached homes in inventory at the end of November stood at 231 units, a reduction of 29 per cent from one year prior.

There were 52 units absorbed in the multi-family ownership market in November, bringing the total number of absorptions from January to November 2014 to 920 units, 65 per cent more than the same period of 2013. Despite this increase, completions in this market continue to outpace absorptions, thus inventory remains elevated. The number of complete and unabsorbed multi-family units available for ownership at the end of November 2014 was 298 units, 47 per cent higher than in November 2013.