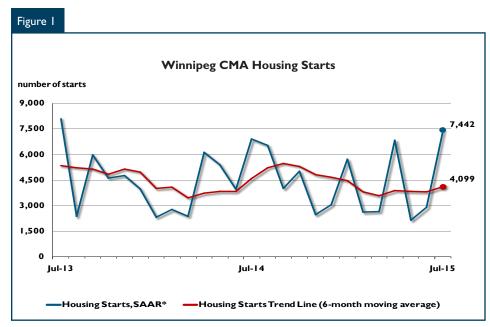

Actual housing starts totalled 657 units in July, 7.5 per cent higher than the 611 units started in same month of 2014. This increase brought year-to-date total starts through July to 2,480 units, one per cent more than the 2,462 units started in the same period a year earlier.

The increase in the pace of construction in July was exclusively in the multiple-family sector, which includes semi-detached units, rows, and apartments. Construction began on a total of 469 multi-family units in July, an increase of 17 per cent compared to the 402 units started in July 2014. As a result, the number of multi-family starts in the first seven months of 2015 was 1.528 units, II per cent higher than for the corresponding period of 2014. The majority of multi-family construction so far this year has been for the rental market where demand has been supported by continued elevated

There were 188 single-detached starts in July, a decline of 10 per cent compared to the 209 units started in July 2014. As a result, single-detached starts numbered 952 units through the first seven months of 2015 lagging results for the same period of last year by 12 per cent. Meanwhile, builders completed the construction of 1,137 single-detached homes for ownership between January and July, eight per cent more than for the same period one year prior. The number of single-detached absorptions on a yearto-date basis was 1,120 units, almost identical to the number absorbed in the corresponding period of 2014. Completions continue to outpace absorptions resulting in the inventory of complete and unabsorbed singledetached homes totalling 254 units at the end of July, up 11 per cent year-over-year. However, much of the increase in inventory was a result of more homes being maintained as show homes. There were 81 show homes in inventory in July, 33 per cent more than one year ago. The number of spec homes in inventory at the end of July was 174, up four percent under the same comparison.