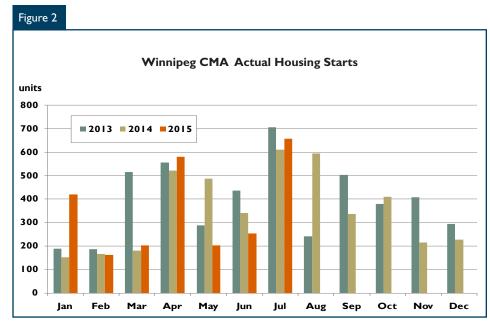

Source: CMHC

levels of international immigration as many new migrants tend to rent upon arrival in Winnipeg. Starts intended for the rental market through July numbered 943 units, more than double the 428 started during the same period of 2014. With five months to go in 2015, this already represents the highest annual total for rental starts on record since 1988. Conversely, multi-family starts for the ownership market were down 44 per cent under the same comparison, a result of builders responding to higher inventories. The number of complete and unabsorbed multi-family units available for ownership in July was 376, 31 per cent higher than where it stood one year prior.

There were 188 single-detached starts in July, a decline of 10 per cent compared to the 209 units started in July 2014. As a result, single-detached starts numbered 952 units through the first seven months of 2015 lagging results for the same period of last year by 12 per cent. Meanwhile, builders completed the construction of 1,137 single-detached homes for ownership between January and July, eight per cent more than for the same period one year prior. The number of single-detached absorptions on a yearto-date basis was 1,120 units, almost identical to the number absorbed in the corresponding period of 2014. Completions continue to outpace absorptions resulting in the inventory of complete and unabsorbed singledetached homes totalling 254 units at the end of July, up 11 per cent year-over-year. However, much of the increase in inventory was a result of more homes being maintained as show homes. There were 81 show homes in inventory in July, 33 per cent more than one year ago. The number of spec homes in inventory at the end of July was 174, up four percent under the same comparison.