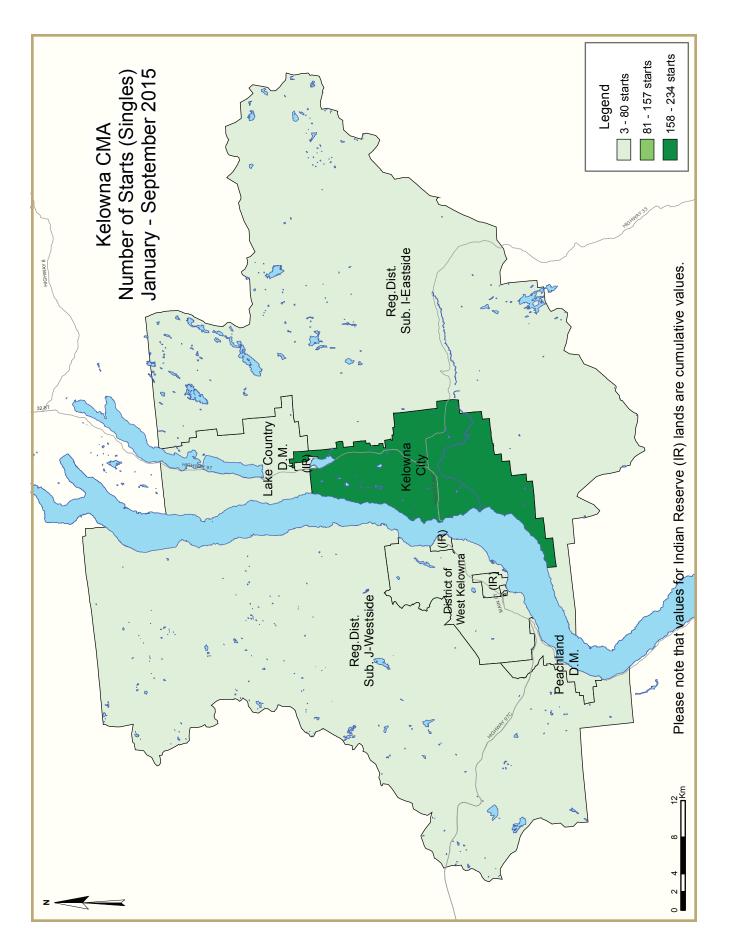

|                   | Table 2      | Starts       | by Sub       | market       | and by       | Dwellir      | ıg Type      |              |              |              |             |
|-------------------|--------------|--------------|--------------|--------------|--------------|--------------|--------------|--------------|--------------|--------------|-------------|
|                   |              |              | Sept         | ember        | 2015         |              |              |              |              |              |             |
|                   | Sing         | Single       |              | Semi         |              | Row          |              | Other        |              | Total        |             |
| Submarket         | Sept<br>2015 | Sept<br>2014 | %<br>Change |
| Black Mountain    | 2            | 4            | 0            | 0            | 0            | 0            | 2            | I            | 4            | 5            | -20.0       |
| Ellison/Joe Rich  | 0            | 2            | 2            | 0            | 0            | 0            | 0            | 0            | 2            | 2            | 0.0         |
| Glenrosa          | 0            | 1            | 0            | 0            | 0            | 0            | 0            | 0            | 0            | L            | -100.0      |
| Glenmore          | 5            | 9            | 2            | 0            | 12           | 8            | 0            | 2            | 19           | 19           | 0.0         |
| North Glenmore    | 0            | 6            | 0            | 0            | 0            | 0            | 0            | 5            | 0            | 11           | -100.0      |
| Kelowna Core Area | 4            | 1            | 6            | 0            | 0            | 0            | 0            | I            | 10           | 2            | **          |
| Lake Country      | 23           | 10           | 0            | 2            | 4            | 0            | 3            | I            | 30           | 13           | 130.8       |
| Lakeview Heights  | 5            | 5            | 0            | 0            | 0            | 0            | 2            | I            | 7            | 6            | 16.7        |
| Lower Mission     | 3            | 2            | 0            | 0            | 0            | 14           | I            | 0            | 4            | 16           | -75.0       |
| Peachland         | 3            | 3            | 0            | 0            | 0            | 0            | 0            | 0            | 3            | 3            | 0.0         |
| Rutland           | 3            | 1            | 0            | 2            | 0            | 0            | 0            | I            | 3            | 4            | -25.0       |
| Southeast Kelowna | 1            | 5            | 0            | 0            | 0            | 0            | 0            | 0            | I            | 5            | -80.0       |
| Shannon Lake      | 3            | 1            | 0            | 0            | 4            | 0            | I            | I            | 8            | 2            | **          |
| Upper Mission     | 5            | 5            | 0            | 0            | 0            | 0            | 0            | 0            | 5            | 5            | 0.0         |
| Westbank          | 1            | 0            | 0            | 0            | 0            | 0            | 0            | 0            | I            | 0            | n/a         |
| West Kelowna      | 1            | 4            | 0            | 0            | 4            | 0            | I            | 0            | 6            | 4            | 50.0        |
| Westside          | 5            | 6            | 0            | 0            | 0            | 0            | 0            | 0            | 5            | 6            | -16.7       |
| First Nations     | 0            | 5            | 0            | 2            | 0            | 0            | 0            | 0            | 0            | 7            | -100.0      |
| Kelowna CMA       | 64           | 70           | 10           | 6            | 24           | 22           | 10           | 13           | 108          | 111          | -2.7        |

| ٦                 | Table 2.1: Starts by Submarket and by Dwelling Type |      |         |        |          |      |      |       |      |       |        |  |
|-------------------|-----------------------------------------------------|------|---------|--------|----------|------|------|-------|------|-------|--------|--|
|                   |                                                     | Ja   | nuary - | Septem | nber 201 | 5    |      |       |      |       |        |  |
|                   | Sing                                                | gle  | Sei     | Semi   |          | Row  |      | Other |      | Total |        |  |
| Submarket         | YTD                                                 | YTD  | YTD     | YTD    | YTD      | YTD  | YTD  | YTD   | YTD  | YTD   | %      |  |
|                   | 2015                                                | 2014 | 2015    | 2014   | 2015     | 2014 | 2015 | 2014  | 2015 | 2014  | Change |  |
| Black Mountain    | 37                                                  | 31   | 0       | 2      | 0        | 6    | 13   | 2     | 50   | 41    | 22.0   |  |
| Ellison/Joe Rich  | 3                                                   | 3    | 10      | 6      | 0        | 0    | 0    | 0     | 13   | 9     | 44.4   |  |
| Glenrosa          | 1                                                   | 3    | 0       | 0      | 0        | 0    | 0    | 1     | I    | 4     | -75.0  |  |
| Glenmore          | 51                                                  | 61   | 8       | 12     | 34       | 14   | 5    | 15    | 98   | 102   | -3.9   |  |
| North Glenmore    | 13                                                  | 29   | 0       | 4      | 0        | 0    | 95   | 86    | 108  | 119   | -9.2   |  |
| Kelowna Core Area | 23                                                  | 26   | 36      | 14     | 21       | 4    | 87   | 3     | 167  | 47    | **     |  |
| Lake Country      | 77                                                  | 50   | 14      | 10     | 15       | 7    | 16   | 7     | 122  | 74    | 64.9   |  |
| Lakeview Heights  | 19                                                  | 39   | 2       | 2      | 3        | 0    | 2    | 1     | 26   | 42    | -38.1  |  |
| Lower Mission     | 11                                                  | 16   | 2       | 0      | 21       | 67   | I    | 3     | 35   | 86    | -59.3  |  |
| Peachland         | 9                                                   | 18   | 6       | 0      | 4        | 0    | 0    | 0     | 19   | 18    | 5.6    |  |
| Rutland           | 24                                                  | 11   | 6       | 10     | 0        | 0    | 6    | 3     | 36   | 24    | 50.0   |  |
| Southeast Kelowna | 18                                                  | 40   | 0       | 0      | 0        | 0    | 0    | 4     | 18   | 44    | -59.1  |  |
| Shannon Lake      | 24                                                  | 19   | 0       | 0      | 15       | 0    | I    | 1     | 40   | 20    | 100.0  |  |
| Upper Mission     | 57                                                  | 75   | 4       | 2      | 0        | 7    | 2    | 3     | 63   | 87    | -27.6  |  |
| Westbank          | 4                                                   | 2    | 0       | 0      | 0        | 4    | I    | 0     | 5    | 6     | -16.7  |  |
| West Kelowna      | 11                                                  | 32   | 8       | 4      | 4        | 0    | 1    | 0     | 24   | 36    | -33.3  |  |
| Westside          | 26                                                  | 22   | 0       | 0      | 0        | 0    | 1    | 0     | 27   | 22    | 22.7   |  |
| First Nations     | 38                                                  | 35   | 42      | 42     | 0        | 0    | 0    | 0     | 80   | 77    | 3.9    |  |
| Kelowna CMA       | 446                                                 | 512  | 138     | 108    | 117      | 109  | 231  | 129   | 932  | 858   | 8.6    |  |