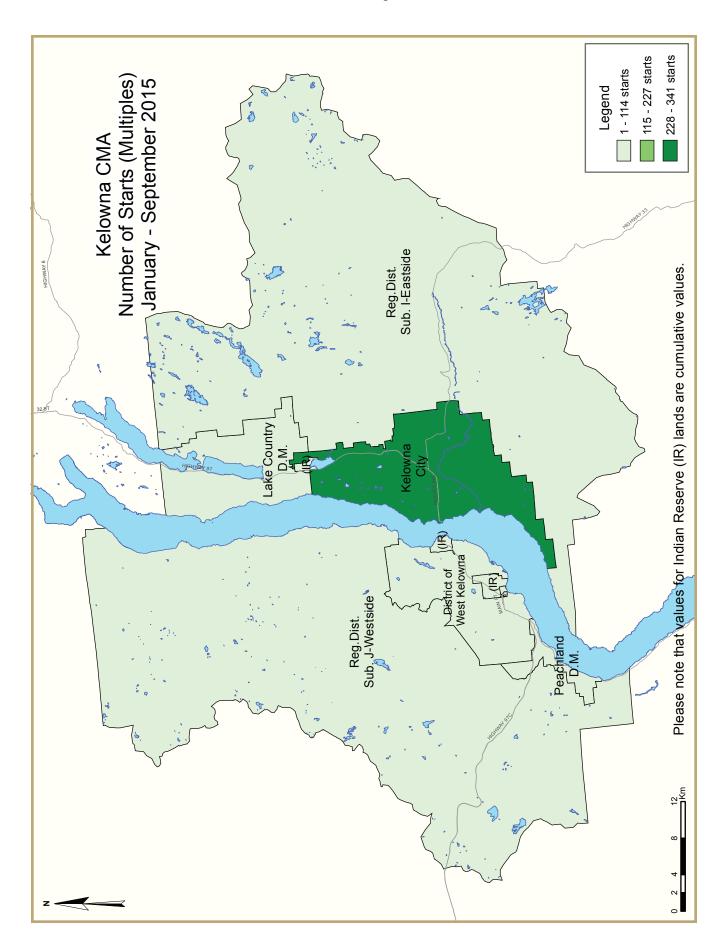

| ٦                 | Table 2.1: Starts by Submarket and by Dwelling Type |      |         |        |          |      |      |       |      |       |        |  |
|-------------------|-----------------------------------------------------|------|---------|--------|----------|------|------|-------|------|-------|--------|--|
|                   |                                                     | Ja   | nuary - | Septem | nber 201 | 5    |      |       |      |       |        |  |
|                   | Sing                                                | gle  | Sei     | Semi   |          | Row  |      | Other |      | Total |        |  |
| Submarket         | YTD                                                 | YTD  | YTD     | YTD    | YTD      | YTD  | YTD  | YTD   | YTD  | YTD   | %      |  |
|                   | 2015                                                | 2014 | 2015    | 2014   | 2015     | 2014 | 2015 | 2014  | 2015 | 2014  | Change |  |
| Black Mountain    | 37                                                  | 31   | 0       | 2      | 0        | 6    | 13   | 2     | 50   | 41    | 22.0   |  |
| Ellison/Joe Rich  | 3                                                   | 3    | 10      | 6      | 0        | 0    | 0    | 0     | 13   | 9     | 44.4   |  |
| Glenrosa          | 1                                                   | 3    | 0       | 0      | 0        | 0    | 0    | 1     | I    | 4     | -75.0  |  |
| Glenmore          | 51                                                  | 61   | 8       | 12     | 34       | 14   | 5    | 15    | 98   | 102   | -3.9   |  |
| North Glenmore    | 13                                                  | 29   | 0       | 4      | 0        | 0    | 95   | 86    | 108  | 119   | -9.2   |  |
| Kelowna Core Area | 23                                                  | 26   | 36      | 14     | 21       | 4    | 87   | 3     | 167  | 47    | **     |  |
| Lake Country      | 77                                                  | 50   | 14      | 10     | 15       | 7    | 16   | 7     | 122  | 74    | 64.9   |  |
| Lakeview Heights  | 19                                                  | 39   | 2       | 2      | 3        | 0    | 2    | 1     | 26   | 42    | -38.1  |  |
| Lower Mission     | 11                                                  | 16   | 2       | 0      | 21       | 67   | I    | 3     | 35   | 86    | -59.3  |  |
| Peachland         | 9                                                   | 18   | 6       | 0      | 4        | 0    | 0    | 0     | 19   | 18    | 5.6    |  |
| Rutland           | 24                                                  | 11   | 6       | 10     | 0        | 0    | 6    | 3     | 36   | 24    | 50.0   |  |
| Southeast Kelowna | 18                                                  | 40   | 0       | 0      | 0        | 0    | 0    | 4     | 18   | 44    | -59.1  |  |
| Shannon Lake      | 24                                                  | 19   | 0       | 0      | 15       | 0    | I    | 1     | 40   | 20    | 100.0  |  |
| Upper Mission     | 57                                                  | 75   | 4       | 2      | 0        | 7    | 2    | 3     | 63   | 87    | -27.6  |  |
| Westbank          | 4                                                   | 2    | 0       | 0      | 0        | 4    | I    | 0     | 5    | 6     | -16.7  |  |
| West Kelowna      | 11                                                  | 32   | 8       | 4      | 4        | 0    | 1    | 0     | 24   | 36    | -33.3  |  |
| Westside          | 26                                                  | 22   | 0       | 0      | 0        | 0    | 1    | 0     | 27   | 22    | 22.7   |  |
| First Nations     | 38                                                  | 35   | 42      | 42     | 0        | 0    | 0    | 0     | 80   | 77    | 3.9    |  |
| Kelowna CMA       | 446                                                 | 512  | 138     | 108    | 117      | 109  | 231  | 129   | 932  | 858   | 8.6    |  |