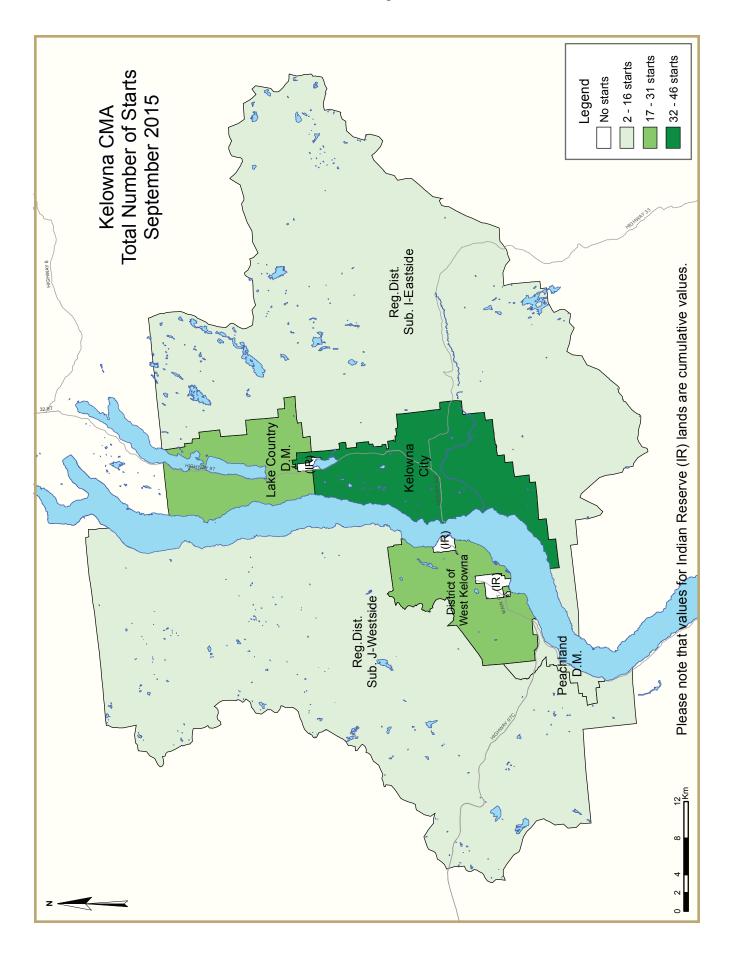

|                              | Table 1.2: | Housing  | Activity             | Summar  | y by <mark>Sub</mark> n | narket          |                             |                 |               |
|------------------------------|------------|----------|----------------------|---------|-------------------------|-----------------|-----------------------------|-----------------|---------------|
|                              |            | S        | Septembe             | er 2015 |                         |                 |                             |                 |               |
|                              |            |          | Owne                 | rship   |                         |                 | Ren                         |                 |               |
|                              |            | Freehold |                      |         | Condominium             |                 | Ken                         | ital            | <b>T</b> . 1* |
|                              | Single     | Semi     | Row, Apt.<br>& Other | Single  | Row and<br>Semi         | Apt. &<br>Other | Single,<br>Semi, and<br>Row | Apt. &<br>Other | Total*        |
| STARTS                       |            |          |                      |         |                         |                 |                             |                 |               |
| Kelowna City                 |            |          |                      |         |                         |                 |                             |                 |               |
| September 2015               | 23         | 0        | 0                    | 0       | 20                      | 0               | 0                           | 3               | 46            |
| September 2014               | 32         | 2        | 0                    | 0       | 22                      | 0               | l. I                        | 10              | 67            |
| Lake Country D.M.            |            |          |                      |         |                         |                 |                             |                 |               |
| September 2015               | 23         | 0        | 0                    | 0       | 4                       | 0               | 0                           | 3               | 30            |
| September 2014               | 10         | 2        | 0                    | 0       | 0                       | 0               | 0                           | I               | 13            |
| District of West Kelowna     |            |          |                      |         |                         |                 |                             |                 |               |
| September 2015               | 10         | 0        | 0                    | 0       | 8                       | 0               | 0                           | 4               | 22            |
| September 2014               | 10         | 0        | 0                    | 0       | 0                       | 0               | I                           | 2               | 13            |
| Peachland D.M.               |            |          |                      |         |                         |                 |                             |                 |               |
| September 2015               | 3          | 0        | 0                    | 0       | 0                       | 0               | 0                           | 0               | 3             |
| September 2014               | 3          | 0        | 0                    | 0       | 0                       | 0               | 0                           | 0               | 3             |
| Reg. Dist. Sub. J - Westside |            |          |                      |         |                         |                 |                             |                 |               |
| September 2015               | 5          | 0        | 0                    | 0       | 0                       | 0               | 0                           | 0               | 5             |
| September 2014               | 6          | 0        | 0                    | 0       | 0                       | 0               | 0                           | 0               | 6             |
| Reg. Dist. Sub. I - Eastside |            |          |                      |         |                         |                 |                             |                 |               |
| September 2015               | 0          | 2        | 0                    | 0       | 0                       | 0               | 0                           | 0               | 2             |
| September 2014               | 2          | 0        | 0                    | 0       | 0                       | 0               | 0                           | 0               | 2             |
| First Nations                |            |          |                      |         |                         |                 |                             |                 |               |
| September 2015               | 0          | 0        | 0                    | 0       | 0                       | 0               | 0                           | 0               | 0             |
| September 2014               | 5          | 2        | 0                    | 0       | 0                       | 0               | 0                           | 0               | 7             |
| Kelowna CMA                  |            |          |                      |         |                         |                 |                             |                 |               |
| September 2015               | 64         | 2        | 0                    | 0       | 32                      | 0               | 0                           | 10              | 108           |
| September 2014               | 68         | 6        | 0                    | 0       | 22                      | 0               | 2                           | 13              | 111           |

|                              | Table 1.2 | Housing  | Activity             | Summar  | y by Subn       | narket          |                             |                 |                      |
|------------------------------|-----------|----------|----------------------|---------|-----------------|-----------------|-----------------------------|-----------------|----------------------|
|                              |           | S        | Septembe             | er 2015 |                 |                 |                             |                 |                      |
|                              |           |          | Owne                 | ership  |                 |                 | Ren                         |                 |                      |
|                              |           | Freehold |                      | C       | Condominium     |                 |                             | ital            | Total*               |
|                              | Single    | Semi     | Row, Apt.<br>& Other | Single  | Row and<br>Semi | Apt. &<br>Other | Single,<br>Semi, and<br>Row | Apt. &<br>Other | I Otal <sup>r.</sup> |
| UNDER CONSTRUCTION           |           |          |                      |         |                 |                 |                             |                 |                      |
| Kelowna City                 |           |          |                      |         |                 |                 |                             |                 |                      |
| September 2015               | 234       | 20       | 0                    | 0       | 150             | 360             | 32                          | 170             | 966                  |
| September 2014               | 251       | 44       | 0                    | 0       | 128             | 210             | 27                          | 118             | 778                  |
| Lake Country D.M.            |           |          |                      |         |                 |                 |                             |                 |                      |
| September 2015               | 76        | 10       | 0                    | 0       | 19              | 0               | 2                           | 15              | 122                  |
| September 2014               | 46        | 10       | 0                    | 0       | 7               | 0               | 0                           | 7               | 70                   |
| District of West Kelowna     |           |          |                      |         |                 |                 |                             |                 |                      |
| September 2015               | 66        | 2        | 0                    | 0       | 42              | 0               | 0                           | 6               | 116                  |
| September 2014               | 76        | 4        | 0                    | 35      | 18              | 0               | I                           | 4               | 138                  |
| Peachland D.M.               |           |          |                      |         |                 |                 |                             |                 |                      |
| September 2015               | 13        | 4        | 0                    | 0       | 4               | 0               | 0                           | 0               | 21                   |
| September 2014               | 26        | 0        | 0                    | 0       | 16              | 0               | I                           | 0               | 43                   |
| Reg. Dist. Sub. J - Westside |           |          |                      |         |                 |                 |                             |                 |                      |
| September 2015               | 30        | 0        | 0                    | 0       | 0               | 0               | 0                           | I               | 31                   |
| September 2014               | 24        | 0        | 0                    | 0       | 0               | 0               | 0                           | 0               | 24                   |
| Reg. Dist. Sub. I - Eastside |           |          |                      |         |                 |                 |                             |                 |                      |
| September 2015               | 2         | 9        | 0                    | 0       | 0               | 0               | I                           | 0               | 12                   |
| September 2014               | 5         | 6        | 0                    | 0       | 0               | 0               | 0                           | 0               | П                    |
| First Nations                |           |          |                      |         |                 |                 |                             |                 |                      |
| September 2015               | 41        | 62       | 0                    | 0       | 17              | 0               | 0                           | 0               | 120                  |
| September 2014               | 25        | 38       | 0                    | 0       | 21              | 0               | 0                           | 0               | 84                   |
| Kelowna CMA                  |           |          |                      |         |                 |                 |                             |                 |                      |
| September 2015               | 462       | 107      | 0                    | 0       | 232             | 360             | 35                          | 192             | 1,388                |
| September 2014               | 453       | 102      | 0                    | 35      | 190             | 210             | 29                          | 129             | 1,148                |

|                              | Table 1.2: | Housing  | Activity             | Summar  | y by Subn       | narket          |                             |                 |                   |
|------------------------------|------------|----------|----------------------|---------|-----------------|-----------------|-----------------------------|-----------------|-------------------|
|                              |            | S        | Septembe             | er 2015 |                 |                 |                             |                 |                   |
|                              |            |          | Owne                 | rship   |                 |                 | Ren                         | tal             |                   |
|                              |            | Freehold |                      |         | Condominium     |                 | Ren                         | lai             | <b>T</b> - 4 - 1* |
|                              | Single     | Semi     | Row, Apt.<br>& Other | Single  | Row and<br>Semi | Apt. &<br>Other | Single,<br>Semi, and<br>Row | Apt. &<br>Other | Total*            |
| COMPLETIONS                  |            |          |                      |         |                 |                 |                             |                 |                   |
| Kelowna City                 |            |          |                      |         |                 |                 |                             |                 |                   |
| September 2015               | 31         | 0        | 0                    | I       | 9               | 0               | I                           | 7               | 49                |
| September 2014               | 33         | 4        | 0                    | 0       | 4               | 30              | 4                           | 4               | 79                |
| Lake Country D.M.            |            |          |                      |         |                 |                 |                             |                 |                   |
| September 2015               | 9          | 0        | 0                    | 0       | 0               | 0               | 0                           | 3               | 12                |
| September 2014               | 8          | 0        | 0                    | 0       | 0               | 0               | 0                           | I               | 9                 |
| District of West Kelowna     |            |          |                      |         |                 |                 |                             |                 |                   |
| September 2015               | 4          | 0        | 0                    | 0       | 2               | 0               | 0                           | 0               | 6                 |
| September 2014               | 8          | 0        | 0                    | 0       | 4               | 6               | 1                           | 0               | 19                |
| Peachland D.M.               |            |          |                      |         |                 |                 |                             |                 |                   |
| September 2015               | 2          | 0        | 0                    | 0       | 2               | 0               | 0                           | 0               | 4                 |
| September 2014               | 0          | 0        | 0                    | 0       | 0               | 0               | 0                           | 0               | 0                 |
| Reg. Dist. Sub. J - Westside |            |          |                      |         |                 |                 | ,                           |                 |                   |
| September 2015               | 13         | 0        | 0                    | 0       | 0               | 0               | 0                           | 0               | 13                |
| September 2014               | 5          | 0        | 0                    | 0       | 0               | 0               | 0                           | 0               | 5                 |
| Reg. Dist. Sub. I - Eastside |            |          |                      |         |                 |                 |                             |                 |                   |
| September 2015               | 1          | 2        | 0                    | 0       | 0               | 0               | 0                           | 0               | 3                 |
| September 2014               | 0          | 0        | 0                    | 0       | 0               | 0               | 0                           | 0               | 0                 |
| First Nations                |            |          |                      |         |                 |                 | , i                         |                 |                   |
| September 2015               | 0          | 0        | 0                    | 0       | 0               | 0               | 0                           | 0               | 0                 |
| September 2014               | 3          | 2        | 0                    | 0       | 0               | 0               | 0                           | 0               | 5                 |
| Kelowna CMA                  |            |          |                      |         |                 |                 |                             |                 |                   |
| September 2015               | 60         | 2        | 0                    | I       | 13              | 0               | 1                           | 10              | 87                |
| September 2014               | 57         | 6        | 0                    | 0       | 8               | 36              | 5                           | 5               | 117               |