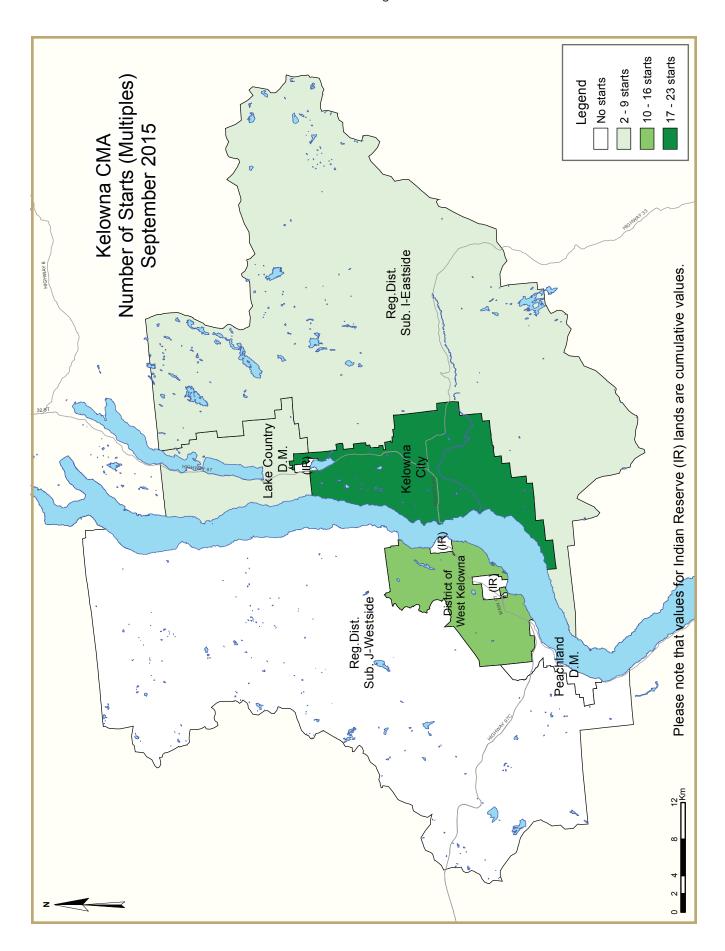

|                   | Table 2      | Starts       | by Sub       | market       | and by       | Dwellir      | ıg Type      |              |              |              |             |
|-------------------|--------------|--------------|--------------|--------------|--------------|--------------|--------------|--------------|--------------|--------------|-------------|
|                   |              |              | Sept         | ember        | 2015         |              |              |              |              |              |             |
|                   | Sing         | Single       |              | Semi         |              | Row          |              | Other        |              | Total        |             |
| Submarket         | Sept<br>2015 | Sept<br>2014 | %<br>Change |
| Black Mountain    | 2            | 4            | 0            | 0            | 0            | 0            | 2            | I            | 4            | 5            | -20.0       |
| Ellison/Joe Rich  | 0            | 2            | 2            | 0            | 0            | 0            | 0            | 0            | 2            | 2            | 0.0         |
| Glenrosa          | 0            | 1            | 0            | 0            | 0            | 0            | 0            | 0            | 0            | L            | -100.0      |
| Glenmore          | 5            | 9            | 2            | 0            | 12           | 8            | 0            | 2            | 19           | 19           | 0.0         |
| North Glenmore    | 0            | 6            | 0            | 0            | 0            | 0            | 0            | 5            | 0            | 11           | -100.0      |
| Kelowna Core Area | 4            | 1            | 6            | 0            | 0            | 0            | 0            | I            | 10           | 2            | **          |
| Lake Country      | 23           | 10           | 0            | 2            | 4            | 0            | 3            | I            | 30           | 13           | 130.8       |
| Lakeview Heights  | 5            | 5            | 0            | 0            | 0            | 0            | 2            | I            | 7            | 6            | 16.7        |
| Lower Mission     | 3            | 2            | 0            | 0            | 0            | 14           | I            | 0            | 4            | 16           | -75.0       |
| Peachland         | 3            | 3            | 0            | 0            | 0            | 0            | 0            | 0            | 3            | 3            | 0.0         |
| Rutland           | 3            | 1            | 0            | 2            | 0            | 0            | 0            | I            | 3            | 4            | -25.0       |
| Southeast Kelowna | 1            | 5            | 0            | 0            | 0            | 0            | 0            | 0            | I            | 5            | -80.0       |
| Shannon Lake      | 3            | 1            | 0            | 0            | 4            | 0            | I            | I            | 8            | 2            | **          |
| Upper Mission     | 5            | 5            | 0            | 0            | 0            | 0            | 0            | 0            | 5            | 5            | 0.0         |
| Westbank          | 1            | 0            | 0            | 0            | 0            | 0            | 0            | 0            | I            | 0            | n/a         |
| West Kelowna      | 1            | 4            | 0            | 0            | 4            | 0            | I            | 0            | 6            | 4            | 50.0        |
| Westside          | 5            | 6            | 0            | 0            | 0            | 0            | 0            | 0            | 5            | 6            | -16.7       |
| First Nations     | 0            | 5            | 0            | 2            | 0            | 0            | 0            | 0            | 0            | 7            | -100.0      |
| Kelowna CMA       | 64           | 70           | 10           | 6            | 24           | 22           | 10           | 13           | 108          | 111          | -2.7        |

| ٦                 | Table 2.1: Starts by Submarket and by Dwelling Type |      |         |        |          |      |      |       |      |       |        |  |
|-------------------|-----------------------------------------------------|------|---------|--------|----------|------|------|-------|------|-------|--------|--|
|                   |                                                     | Ja   | nuary - | Septem | nber 201 | 5    |      |       |      |       |        |  |
|                   | Sing                                                | gle  | Sei     | Semi   |          | Row  |      | Other |      | Total |        |  |
| Submarket         | YTD                                                 | YTD  | YTD     | YTD    | YTD      | YTD  | YTD  | YTD   | YTD  | YTD   | %      |  |
|                   | 2015                                                | 2014 | 2015    | 2014   | 2015     | 2014 | 2015 | 2014  | 2015 | 2014  | Change |  |
| Black Mountain    | 37                                                  | 31   | 0       | 2      | 0        | 6    | 13   | 2     | 50   | 41    | 22.0   |  |
| Ellison/Joe Rich  | 3                                                   | 3    | 10      | 6      | 0        | 0    | 0    | 0     | 13   | 9     | 44.4   |  |
| Glenrosa          | 1                                                   | 3    | 0       | 0      | 0        | 0    | 0    | 1     | I    | 4     | -75.0  |  |
| Glenmore          | 51                                                  | 61   | 8       | 12     | 34       | 14   | 5    | 15    | 98   | 102   | -3.9   |  |
| North Glenmore    | 13                                                  | 29   | 0       | 4      | 0        | 0    | 95   | 86    | 108  | 119   | -9.2   |  |
| Kelowna Core Area | 23                                                  | 26   | 36      | 14     | 21       | 4    | 87   | 3     | 167  | 47    | **     |  |
| Lake Country      | 77                                                  | 50   | 14      | 10     | 15       | 7    | 16   | 7     | 122  | 74    | 64.9   |  |
| Lakeview Heights  | 19                                                  | 39   | 2       | 2      | 3        | 0    | 2    | 1     | 26   | 42    | -38.1  |  |
| Lower Mission     | 11                                                  | 16   | 2       | 0      | 21       | 67   | I    | 3     | 35   | 86    | -59.3  |  |
| Peachland         | 9                                                   | 18   | 6       | 0      | 4        | 0    | 0    | 0     | 19   | 18    | 5.6    |  |
| Rutland           | 24                                                  | 11   | 6       | 10     | 0        | 0    | 6    | 3     | 36   | 24    | 50.0   |  |
| Southeast Kelowna | 18                                                  | 40   | 0       | 0      | 0        | 0    | 0    | 4     | 18   | 44    | -59.1  |  |
| Shannon Lake      | 24                                                  | 19   | 0       | 0      | 15       | 0    | I    | 1     | 40   | 20    | 100.0  |  |
| Upper Mission     | 57                                                  | 75   | 4       | 2      | 0        | 7    | 2    | 3     | 63   | 87    | -27.6  |  |
| Westbank          | 4                                                   | 2    | 0       | 0      | 0        | 4    | I    | 0     | 5    | 6     | -16.7  |  |
| West Kelowna      | 11                                                  | 32   | 8       | 4      | 4        | 0    | 1    | 0     | 24   | 36    | -33.3  |  |
| Westside          | 26                                                  | 22   | 0       | 0      | 0        | 0    | 1    | 0     | 27   | 22    | 22.7   |  |
| First Nations     | 38                                                  | 35   | 42      | 42     | 0        | 0    | 0    | 0     | 80   | 77    | 3.9    |  |
| Kelowna CMA       | 446                                                 | 512  | 138     | 108    | 117      | 109  | 231  | 129   | 932  | 858   | 8.6    |  |