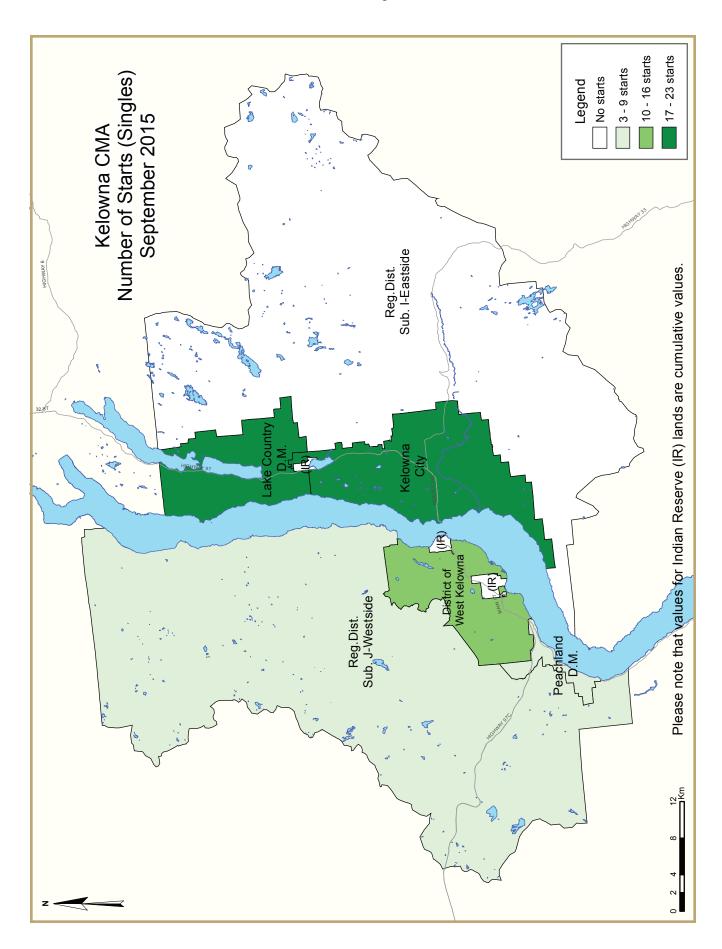

|                   | Table 2      | Starts       | by Sub       | market       | and by       | Dwellir      | ıg Type      |              |              |              |             |
|-------------------|--------------|--------------|--------------|--------------|--------------|--------------|--------------|--------------|--------------|--------------|-------------|
|                   |              |              | Sept         | ember        | 2015         |              |              |              |              |              |             |
|                   | Sing         | Single       |              | Semi         |              | Row          |              | Other        |              | Total        |             |
| Submarket         | Sept<br>2015 | Sept<br>2014 | %<br>Change |
| Black Mountain    | 2            | 4            | 0            | 0            | 0            | 0            | 2            | I            | 4            | 5            | -20.0       |
| Ellison/Joe Rich  | 0            | 2            | 2            | 0            | 0            | 0            | 0            | 0            | 2            | 2            | 0.0         |
| Glenrosa          | 0            | 1            | 0            | 0            | 0            | 0            | 0            | 0            | 0            | L            | -100.0      |
| Glenmore          | 5            | 9            | 2            | 0            | 12           | 8            | 0            | 2            | 19           | 19           | 0.0         |
| North Glenmore    | 0            | 6            | 0            | 0            | 0            | 0            | 0            | 5            | 0            | 11           | -100.0      |
| Kelowna Core Area | 4            | 1            | 6            | 0            | 0            | 0            | 0            | I            | 10           | 2            | **          |
| Lake Country      | 23           | 10           | 0            | 2            | 4            | 0            | 3            | I            | 30           | 13           | 130.8       |
| Lakeview Heights  | 5            | 5            | 0            | 0            | 0            | 0            | 2            | I            | 7            | 6            | 16.7        |
| Lower Mission     | 3            | 2            | 0            | 0            | 0            | 14           | I            | 0            | 4            | 16           | -75.0       |
| Peachland         | 3            | 3            | 0            | 0            | 0            | 0            | 0            | 0            | 3            | 3            | 0.0         |
| Rutland           | 3            | 1            | 0            | 2            | 0            | 0            | 0            | I            | 3            | 4            | -25.0       |
| Southeast Kelowna | 1            | 5            | 0            | 0            | 0            | 0            | 0            | 0            | I            | 5            | -80.0       |
| Shannon Lake      | 3            | 1            | 0            | 0            | 4            | 0            | I            | I            | 8            | 2            | **          |
| Upper Mission     | 5            | 5            | 0            | 0            | 0            | 0            | 0            | 0            | 5            | 5            | 0.0         |
| Westbank          | 1            | 0            | 0            | 0            | 0            | 0            | 0            | 0            | I            | 0            | n/a         |
| West Kelowna      | 1            | 4            | 0            | 0            | 4            | 0            | I            | 0            | 6            | 4            | 50.0        |
| Westside          | 5            | 6            | 0            | 0            | 0            | 0            | 0            | 0            | 5            | 6            | -16.7       |
| First Nations     | 0            | 5            | 0            | 2            | 0            | 0            | 0            | 0            | 0            | 7            | -100.0      |
| Kelowna CMA       | 64           | 70           | 10           | 6            | 24           | 22           | 10           | 13           | 108          | 111          | -2.7        |

| ٦                 | Table 2.1: Starts by Submarket and by Dwelling Type |      |         |        |          |      |      |       |      |       |        |  |
|-------------------|-----------------------------------------------------|------|---------|--------|----------|------|------|-------|------|-------|--------|--|
|                   |                                                     | Ja   | nuary - | Septem | nber 201 | 5    |      |       |      |       |        |  |
|                   | Sing                                                | gle  | Sei     | Semi   |          | Row  |      | Other |      | Total |        |  |
| Submarket         | YTD                                                 | YTD  | YTD     | YTD    | YTD      | YTD  | YTD  | YTD   | YTD  | YTD   | %      |  |
|                   | 2015                                                | 2014 | 2015    | 2014   | 2015     | 2014 | 2015 | 2014  | 2015 | 2014  | Change |  |
| Black Mountain    | 37                                                  | 31   | 0       | 2      | 0        | 6    | 13   | 2     | 50   | 41    | 22.0   |  |
| Ellison/Joe Rich  | 3                                                   | 3    | 10      | 6      | 0        | 0    | 0    | 0     | 13   | 9     | 44.4   |  |
| Glenrosa          | 1                                                   | 3    | 0       | 0      | 0        | 0    | 0    | 1     | I    | 4     | -75.0  |  |
| Glenmore          | 51                                                  | 61   | 8       | 12     | 34       | 14   | 5    | 15    | 98   | 102   | -3.9   |  |
| North Glenmore    | 13                                                  | 29   | 0       | 4      | 0        | 0    | 95   | 86    | 108  | 119   | -9.2   |  |
| Kelowna Core Area | 23                                                  | 26   | 36      | 14     | 21       | 4    | 87   | 3     | 167  | 47    | **     |  |
| Lake Country      | 77                                                  | 50   | 14      | 10     | 15       | 7    | 16   | 7     | 122  | 74    | 64.9   |  |
| Lakeview Heights  | 19                                                  | 39   | 2       | 2      | 3        | 0    | 2    | 1     | 26   | 42    | -38.1  |  |
| Lower Mission     | 11                                                  | 16   | 2       | 0      | 21       | 67   | I    | 3     | 35   | 86    | -59.3  |  |
| Peachland         | 9                                                   | 18   | 6       | 0      | 4        | 0    | 0    | 0     | 19   | 18    | 5.6    |  |
| Rutland           | 24                                                  | 11   | 6       | 10     | 0        | 0    | 6    | 3     | 36   | 24    | 50.0   |  |
| Southeast Kelowna | 18                                                  | 40   | 0       | 0      | 0        | 0    | 0    | 4     | 18   | 44    | -59.1  |  |
| Shannon Lake      | 24                                                  | 19   | 0       | 0      | 15       | 0    | I    | 1     | 40   | 20    | 100.0  |  |
| Upper Mission     | 57                                                  | 75   | 4       | 2      | 0        | 7    | 2    | 3     | 63   | 87    | -27.6  |  |
| Westbank          | 4                                                   | 2    | 0       | 0      | 0        | 4    | I    | 0     | 5    | 6     | -16.7  |  |
| West Kelowna      | 11                                                  | 32   | 8       | 4      | 4        | 0    | 1    | 0     | 24   | 36    | -33.3  |  |
| Westside          | 26                                                  | 22   | 0       | 0      | 0        | 0    | 1    | 0     | 27   | 22    | 22.7   |  |
| First Nations     | 38                                                  | 35   | 42      | 42     | 0        | 0    | 0    | 0     | 80   | 77    | 3.9    |  |
| Kelowna CMA       | 446                                                 | 512  | 138     | 108    | 117      | 109  | 231  | 129   | 932  | 858   | 8.6    |  |