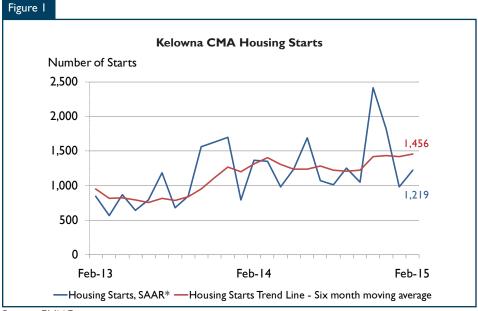

# February New Home Construction

Housing starts in the Kelowna Census Metropolitan Area (CMA) were trending at 1,456 units in February compared to 1,422 units in January according to Canada Mortgage and Housing Corporation (CMHC). The trend is a six-month moving average of the monthly seasonally adjusted annual rates (SAAR) of housing starts.