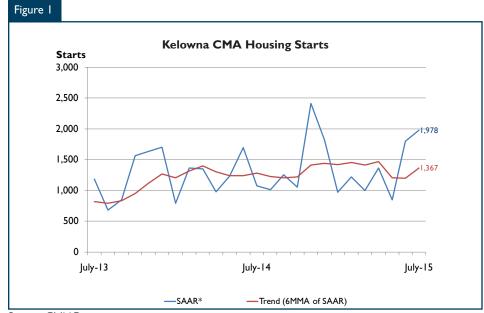

## July New Home Construction

Housing starts in the Kelowna Census Metropolitan Area (CMA) were trending at 1,367 units in July compared to 1,199 units in June according to Canada Mortgage and Housing Corporation (CMHC). The trend is a six-month moving average of the monthly seasonally-adjusted annual rates (SAAR)<sup>1</sup> of housing starts.

Actual housing starts in the Kelowna CMA totalled 179 units in July 2015, compared to 110 units in July of last year. Single-family home starts moved lower to 53 units in July compared to 70 units last year, multiple-family starts moved higher to 126 units from 40 starts in the same month in 2014.

| Table I: Housing Starts (SAAR and Trend)  July 2015 |           |           |  |  |  |  |  |  |  |  |  |
|-----------------------------------------------------|-----------|-----------|--|--|--|--|--|--|--|--|--|
| Kelowna CMA <sup>I</sup>                            | June 2015 | July 2015 |  |  |  |  |  |  |  |  |  |
| Trend <sup>2</sup>                                  | 1,199     | 1,367     |  |  |  |  |  |  |  |  |  |
| SAAR                                                | 1,802     | 1,978     |  |  |  |  |  |  |  |  |  |
|                                                     | July 2014 | July 2015 |  |  |  |  |  |  |  |  |  |
| Actual                                              |           |           |  |  |  |  |  |  |  |  |  |
| July - Single-Detached                              | 70        | 53        |  |  |  |  |  |  |  |  |  |
| July - Multiples                                    | 40        | 126       |  |  |  |  |  |  |  |  |  |
| July - Total                                        | 110       | 179       |  |  |  |  |  |  |  |  |  |
| January to July - Single-Detached                   | 378       | 326       |  |  |  |  |  |  |  |  |  |
| January to July - Multiples                         | 277       | 404       |  |  |  |  |  |  |  |  |  |
| January to July - Total                             | 655       | 730       |  |  |  |  |  |  |  |  |  |
|                                                     |           |           |  |  |  |  |  |  |  |  |  |