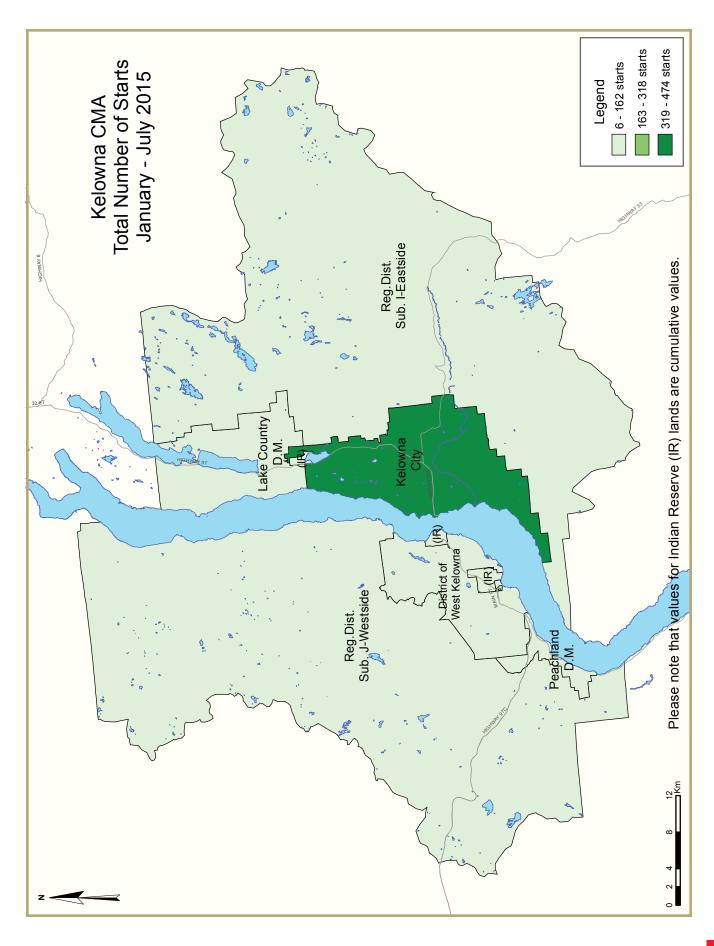

| Table I.I: Housing Activity Summary of Kelowna CMA |        |          |                      |        |                 |                 |                             |                 |        |  |  |  |
|----------------------------------------------------|--------|----------|----------------------|--------|-----------------|-----------------|-----------------------------|-----------------|--------|--|--|--|
|                                                    |        |          | July 20              | 15     |                 |                 |                             |                 |        |  |  |  |
|                                                    |        |          | Owne                 | rship  |                 |                 | D                           | 4-1             |        |  |  |  |
|                                                    |        | Freehold |                      | C      | Condominium     | l               | Ren                         | tai             |        |  |  |  |
|                                                    | Single | Semi     | Row, Apt.<br>& Other | Single | Row and<br>Semi | Apt. &<br>Other | Single,<br>Semi, and<br>Row | Apt. &<br>Other | Total* |  |  |  |
| STARTS                                             |        |          |                      |        |                 |                 |                             |                 |        |  |  |  |
| July 2015                                          | 52     | 6        | 0                    | 0      | 27              | 0               | - 1                         | 93              | 179    |  |  |  |
| July 2014                                          | 68     | 8        | 0                    | 0      | 18              | 0               | 2                           | 14              | 110    |  |  |  |
| % Change                                           | -23.5  | -25.0    | n/a                  | n/a    | 50.0            | n/a             | -50.0                       | **              | 62.7   |  |  |  |
| Year-to-date 2015                                  | 312    | 70       | 0                    | I      | 116             | 86              | 13                          | 132             | 730    |  |  |  |
| Year-to-date 2014                                  | 330    | 80       | 0                    | 25     | 89              | 66              | 23                          | 42              | 655    |  |  |  |
| % Change UNDER CONSTRUCTION                        | -5.5   | -12.5    | n/a                  | -96.0  | 30.3            | 30.3            | -43.5                       | **              | 11.5   |  |  |  |
| July 2015                                          | 455    | 103      | 0                    | I      | 195             | 360             | 40                          | 197             | 1,351  |  |  |  |
| July 2014                                          | 434    | 100      | 0                    | 35     | 172             | 246             | 30                          | 121             | 1,138  |  |  |  |
| % Change                                           | 4.8    | 3.0      | n/a                  | -97.1  | 13.4            | 46.3            | 33.3                        | 62.8            | 18.7   |  |  |  |
| COMPLETIONS                                        |        |          |                      |        |                 |                 |                             |                 |        |  |  |  |
| July 2015                                          | 41     | 4        | 0                    | - 1    | 20              | 0               | 3                           | 7               | 76     |  |  |  |
| July 2014                                          | 38     | 6        | 0                    | 0      | 12              | 0               | 3                           | 7               | 66     |  |  |  |
| % Change                                           | 7.9    | -33.3    | n/a                  | n/a    | 66.7            | n/a             | 0.0                         | 0.0             | 15.2   |  |  |  |
| Year-to-date 2015                                  | 314    | 56       | 0                    | 39     | 118             | 0               | 24                          | 47              | 598    |  |  |  |
| Year-to-date 2014                                  | 304    | 48       | 0                    | 0      | 52              | 0               | 29                          | 51              | 484    |  |  |  |
| % Change                                           | 3.3    | 16.7     | n/a                  | n/a    | 126.9           | n/a             | -17.2                       | -7.8            | 23.6   |  |  |  |
| COMPLETED & NOT ABSORB                             | ED     |          |                      |        |                 |                 |                             |                 |        |  |  |  |
| July 2015                                          | 88     | 12       | 0                    | 8      | 17              | 12              | n/a                         | n/a             | 137    |  |  |  |
| July 2014                                          | 73     | 22       | 0                    | 0      | 13              | 26              | n/a                         | n/a             | 134    |  |  |  |
| % Change                                           | 20.5   | -45.5    | n/a                  | n/a    | 30.8            | -53.8           | n/a                         | n/a             | 2.2    |  |  |  |
| ABSORBED                                           |        |          |                      |        |                 |                 |                             |                 |        |  |  |  |
| July 2015                                          | 42     | 9        | 0                    | 1      | 20              | 0               | n/a                         | n/a             | 72     |  |  |  |
| July 2014                                          | 39     | 5        | 0                    | 0      | 15              | 3               | n/a                         | n/a             | 62     |  |  |  |
| % Change                                           | 7.7    | 80.0     | n/a                  | n/a    | 33.3            | -100.0          | n/a                         | n/a             | 16.1   |  |  |  |
| Year-to-date 2015                                  | 293    | 64       | 0                    | 31     | 111             | 5               | n/a                         | n/a             | 504    |  |  |  |
| Year-to-date 2014                                  | 308    | 54       | 0                    | 0      | 85              | 35              | n/a                         | n/a             | 482    |  |  |  |
| % Change                                           | -4.9   | 18.5     | n/a                  | n/a    | 30.6            | -85.7           | n/a                         | n/a             | 4.6    |  |  |  |