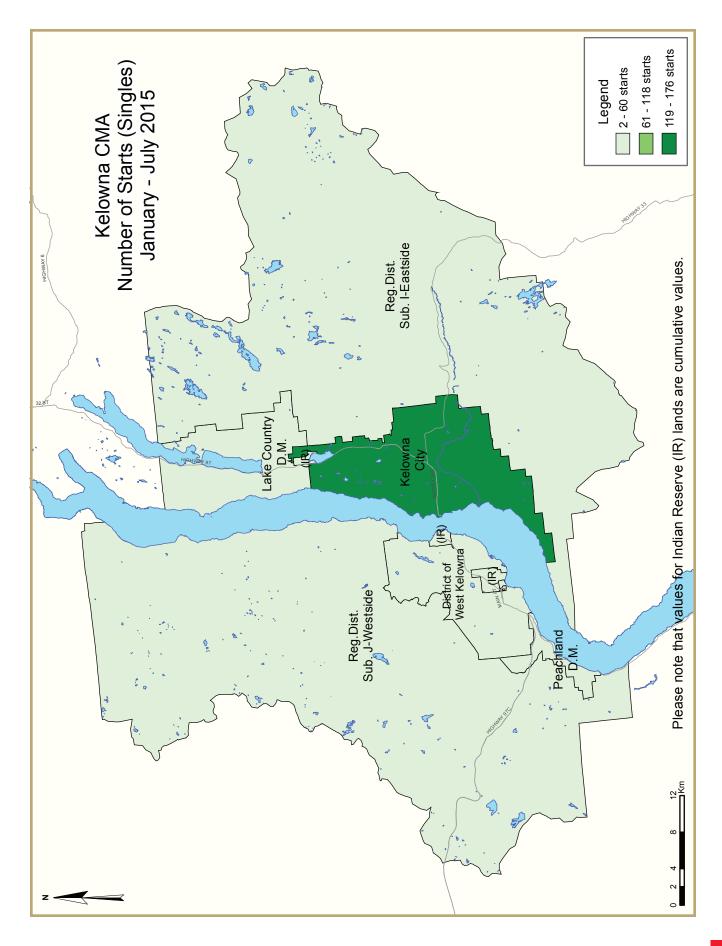

|                              | Гable I.2:                   | Housing  | Activity | Summar | y by Subr       | narket          |                             |                 |        |
|------------------------------|------------------------------|----------|----------|--------|-----------------|-----------------|-----------------------------|-----------------|--------|
|                              |                              |          | July 20  | 015    |                 |                 |                             |                 |        |
|                              |                              |          | Owne     | ership |                 |                 | Ren                         | tal             |        |
|                              |                              | Freehold |          | (      | Condominium     | ı               | Ken                         | Ital            | - 11   |
|                              | Single Semi Row, A<br>& Othe |          |          | Single | Row and<br>Semi | Apt. &<br>Other | Single,<br>Semi, and<br>Row | Apt. &<br>Other | Total* |
| STARTS                       |                              |          |          |        |                 |                 |                             |                 |        |
| Kelowna City                 |                              |          |          |        |                 |                 |                             |                 |        |
| July 2015                    | 31                           | 0        | 0        | 0      | 17              | 0               | -                           | 90              | 138    |
| July 2014                    | 46                           | 2        | 0        | 0      | 18              | 0               | 2                           | 12              | 80     |
| Lake Country D.M.            |                              |          |          |        |                 |                 |                             |                 |        |
| July 2015                    | 12                           | 0        | 0        | 0      | 4               | 0               | I                           | 3               | 20     |
| July 2014                    | 4                            | 0        | 0        | 0      | 0               | 0               | 0                           | 2               | 6      |
| District of West Kelowna     |                              |          |          |        |                 |                 |                             |                 |        |
| July 2015                    | 6                            | 0        | 0        | 0      | 6               | 0               | 0                           | 0               | 12     |
| July 2014                    | 12                           | 0        | 0        | 0      | 0               | 0               | 0                           | 0               | 12     |
| Peachland D.M.               |                              |          |          |        |                 |                 |                             |                 |        |
| July 2015                    | 0                            | 0        | 0        | 0      | 0               | 0               | 0                           | 0               | 0      |
| July 2014                    | 2                            | 0        | 0        | 0      | 0               | 0               | 0                           | 0               | 2      |
| Reg. Dist. Sub. J - Westside |                              |          |          |        |                 |                 |                             |                 |        |
| July 2015                    | 3                            | 0        | 0        | 0      | 0               | 0               | 0                           | 0               | 3      |
| July 2014                    | I                            | 0        | 0        | 0      | 0               | 0               | 0                           | 0               | I      |
| Reg. Dist. Sub. I - Eastside |                              |          |          |        |                 |                 |                             |                 |        |
| July 2015                    | 0                            | 0        | 0        | 0      | 0               | 0               | 0                           | 0               | 0      |
| July 2014                    | I                            | 0        | 0        | 0      | 0               | 0               | 0                           | 0               | I      |
| First Nations                |                              |          |          |        |                 |                 |                             |                 |        |
| July 2015                    | 0                            | 6        | 0        | 0      | 0               | 0               | 0                           | 0               | 6      |
| July 2014                    | 2                            | 6        | 0        | 0      | 0               | 0               | 0                           | 0               | 8      |
| Kelowna CMA                  |                              |          |          |        |                 |                 |                             |                 |        |
| July 2015                    | 52                           | 6        | 0        | 0      | 27              | 0               | 1                           | 93              | 179    |
| July 2014                    | 68                           | 8        | 0        | 0      | 18              | 0               | 2                           | 14              | 110    |