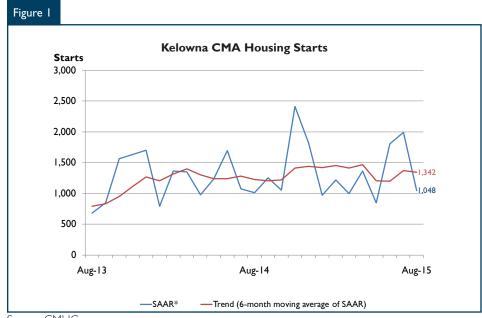

# August New Home Construction

Housing starts in the Kelowna Census Metropolitan Area (CMA) were trending at 1,342 units in August compared to 1,370 units in July according to Canada Mortgage and Housing Corporation (CMHC). The trend is a six-month moving average of the monthly seasonally-adjusted annual rates (SAAR) of housing starts.