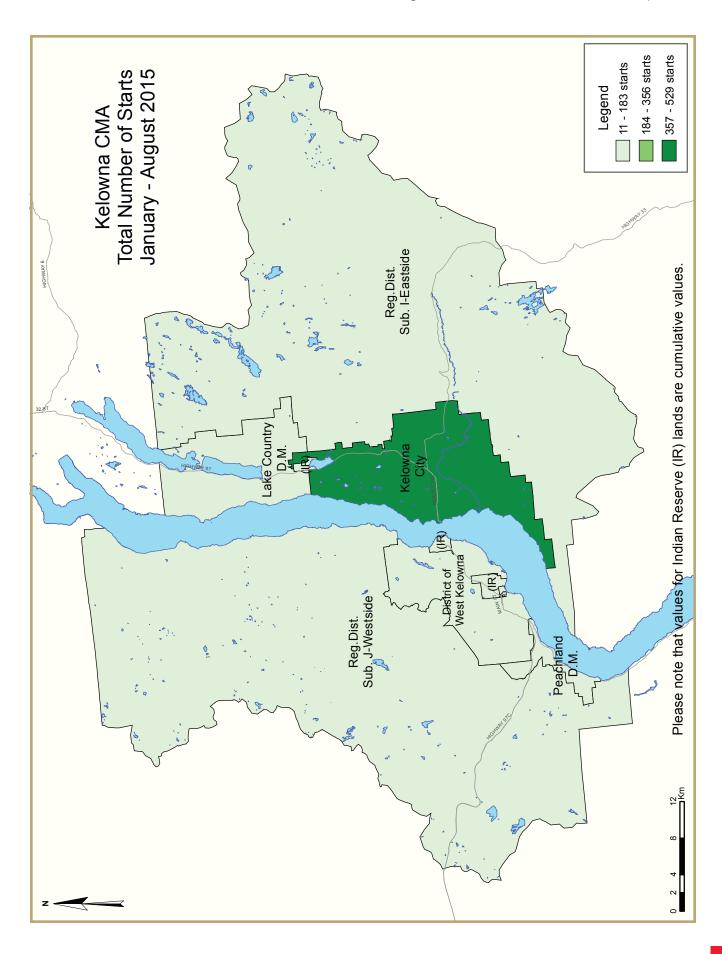

So far this year, housing starts in the Kelowna CMA are being driven higher by multiple-family home starts as builders have responded to lower inventories in that market segment. In the first eight months of 2015, there have been 824 Kelowna area housing starts, compared to 747

starts over the same period last year. The overall number of multiple-family starts increased to 442 units between January and August 2015 from 305 over the same period in 2014. Multiple-family starts consist of 221 semi-detached and townhouses and 221 apartments and secondary suites. Meanwhile, starts for single-detached homes declined to 382 units between January and August 2015 compared with 442 units in the previous year.

|                              | Table 1.2: | Housing  | Activity             | Summar | y by Subn       | narket          |                             |                 |        |
|------------------------------|------------|----------|----------------------|--------|-----------------|-----------------|-----------------------------|-----------------|--------|
|                              |            |          | August               | 2015   |                 |                 |                             |                 |        |
|                              |            |          | Owne                 | ership |                 |                 | Rer                         | atal .          |        |
|                              |            | Freehold |                      | (      | Condominium     |                 | Kei                         | itai            |        |
|                              | Single     | Semi     | Row, Apt.<br>& Other | Single | Row and<br>Semi | Apt. &<br>Other | Single,<br>Semi, and<br>Row | Apt. &<br>Other | Total* |
| STARTS                       |            |          |                      |        |                 |                 |                             |                 |        |
| Kelowna City                 |            |          |                      |        |                 |                 |                             |                 |        |
| August 2015                  | 35         | 4        | 0                    | 0      | 14              | 0               | 0                           | 2               | 55     |
| August 2014                  | 32         | 10       | 0                    | 0      | 6               | 0               | 6                           | 7               | 61     |
| Lake Country D.M.            |            |          |                      |        |                 |                 |                             |                 |        |
| August 2015                  | 0          | 0        | 0                    | 0      | 0               | 0               | 0                           | 0               | 0      |
| August 2014                  | 7          | 0        | 0                    | 0      | 0               | 0               | 0                           | 0               | 7      |
| District of West Kelowna     |            |          |                      |        |                 |                 |                             |                 |        |
| August 2015                  | 5          | 0        | 0                    | 0      | 7               | 0               | 0                           | 0               | 12     |
| August 2014                  | 8          | 0        | 0                    | 0      | 0               | 0               | 0                           | 1               | 9      |
| Peachland D.M.               |            |          |                      |        |                 |                 |                             |                 |        |
| August 2015                  | 0          | 0        | 0                    | 0      | 0               | 0               | 0                           | 0               | 0      |
| August 2014                  | - 1        | 0        | 0                    | 0      | 0               | 0               | 0                           | 0               | - 1    |
| Reg. Dist. Sub. J - Westside |            |          |                      |        |                 |                 |                             |                 |        |
| August 2015                  | 2          | 0        | 0                    | 0      | 0               | 0               | 0                           | - 1             | 3      |
| August 2014                  | 3          | 0        | 0                    | 0      | 0               | 0               | 0                           | 0               | 3      |
| Reg. Dist. Sub. I - Eastside |            |          |                      |        |                 |                 |                             |                 |        |
| August 2015                  | - 1        | 4        | 0                    | 0      | 0               | 0               | 0                           | 0               | 5      |
| August 2014                  | 0          | 2        | 0                    | 0      | 0               | 0               | 0                           | 0               | 2      |
| First Nations                |            |          |                      |        |                 |                 |                             |                 |        |
| August 2015                  | 13         | 6        | 0                    | 0      | 0               | 0               | 0                           | 0               | 19     |
| August 2014                  | 7          | 2        | 0                    | 0      | 0               | 0               | 0                           | 0               | 9      |
| Kelowna CMA                  |            |          |                      |        |                 |                 |                             |                 |        |
| August 2015                  | 56         | 14       | 0                    | 0      | 21              | 0               | 0                           | 3               | 94     |
| August 2014                  | 58         | 14       | 0                    | 0      | 6               | 0               | 6                           | 8               | 92     |