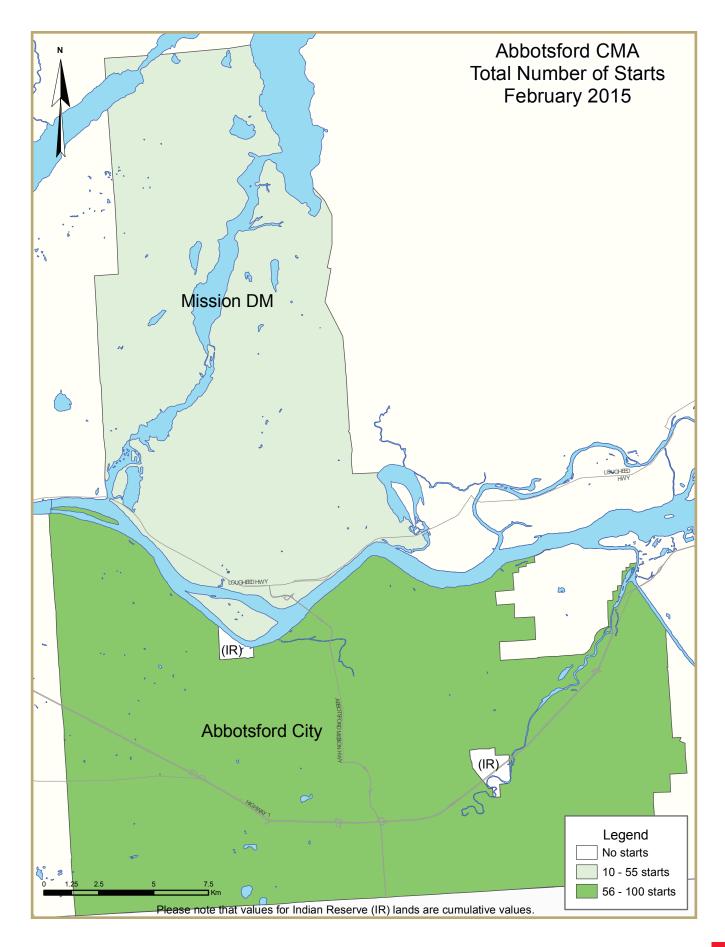

during the past six months has been more or less on par with the previous six month period for all home types, reflecting steady demand for new homes.

Housing starts in the Abbotsford-Mission CMA were trending at 530 units in February 2015, up from 414 units in January 2015. Increases in apartment and town home starts more than offset a small decline in single-detached home building.