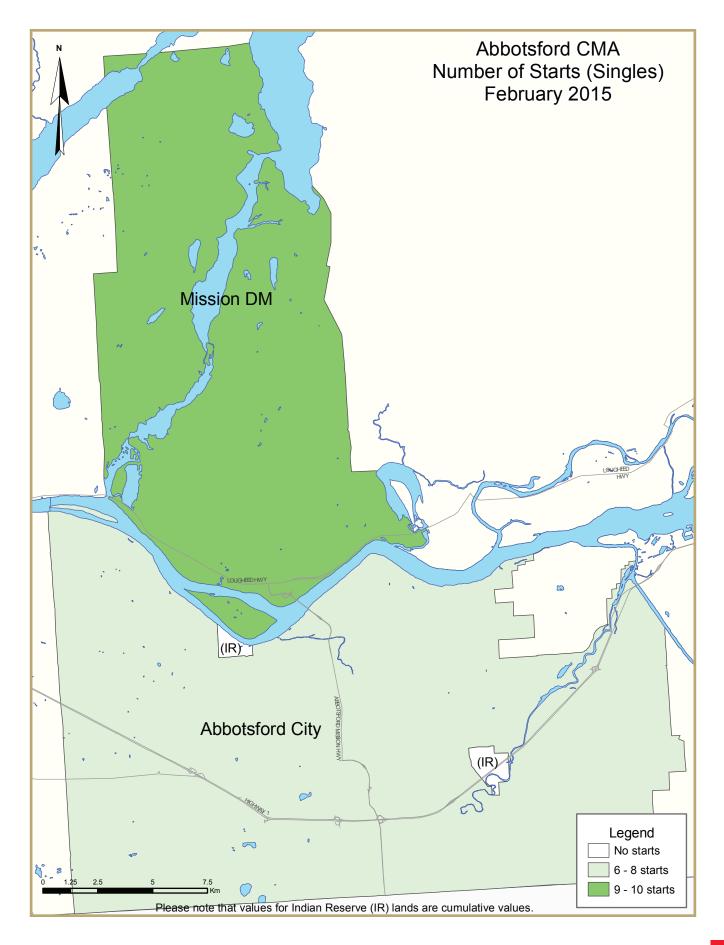

during the past six months has been more or less on par with the previous six month period for all home types, reflecting steady demand for new homes.

Housing starts in the Abbotsford-Mission CMA were trending at 530 units in February 2015, up from 414 units in January 2015. Increases in apartment and town home starts more than offset a small decline in single-detached home building.