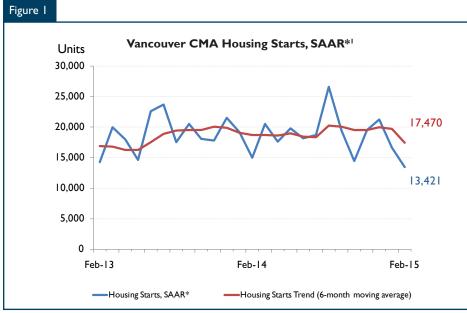

### **Housing Market Overview**

Housing starts in the Vancouver Census Metropolitan Area (CMA) were trending at 17,470 units in February compared to 19,673 units in January. The trend is a six-month moving average of the monthly seasonally adjusted annual rates (SAAR) of housing starts. Fewer multi-family starts accounted for the decreasing trend, offsetting an increase in single-detached home construction. The actual number of housing starts during the first two months of the year followed a similar trend, resulting in a lower overall count compared to the same period last year.

| с , ,                                 | Table I: Housing Starts (SAAR and Trend)<br>February 2015 |               |  |  |  |  |  |  |  |  |  |  |
|---------------------------------------|-----------------------------------------------------------|---------------|--|--|--|--|--|--|--|--|--|--|
| Vancouver CMA <sup>1</sup>            | January 2015                                              | February 2015 |  |  |  |  |  |  |  |  |  |  |
| Trend <sup>2</sup>                    | 19,673                                                    | 17,470        |  |  |  |  |  |  |  |  |  |  |
| SAAR                                  | ۱6,656                                                    | 13,421        |  |  |  |  |  |  |  |  |  |  |
|                                       | February 2014                                             | February 2015 |  |  |  |  |  |  |  |  |  |  |
| Actual                                |                                                           |               |  |  |  |  |  |  |  |  |  |  |
| February - Single-Detached            | 264                                                       | 327           |  |  |  |  |  |  |  |  |  |  |
| February - Multiples                  | 911                                                       | 715           |  |  |  |  |  |  |  |  |  |  |
| February - Total                      | 1,175                                                     | 1,042         |  |  |  |  |  |  |  |  |  |  |
| January to February - Single-Detached | 536                                                       | 630           |  |  |  |  |  |  |  |  |  |  |
| January to February - Multiples       | 2,178                                                     | ١,724         |  |  |  |  |  |  |  |  |  |  |
| January to February - Total           | 2,714                                                     | 2,354         |  |  |  |  |  |  |  |  |  |  |
|                                       |                                                           |               |  |  |  |  |  |  |  |  |  |  |