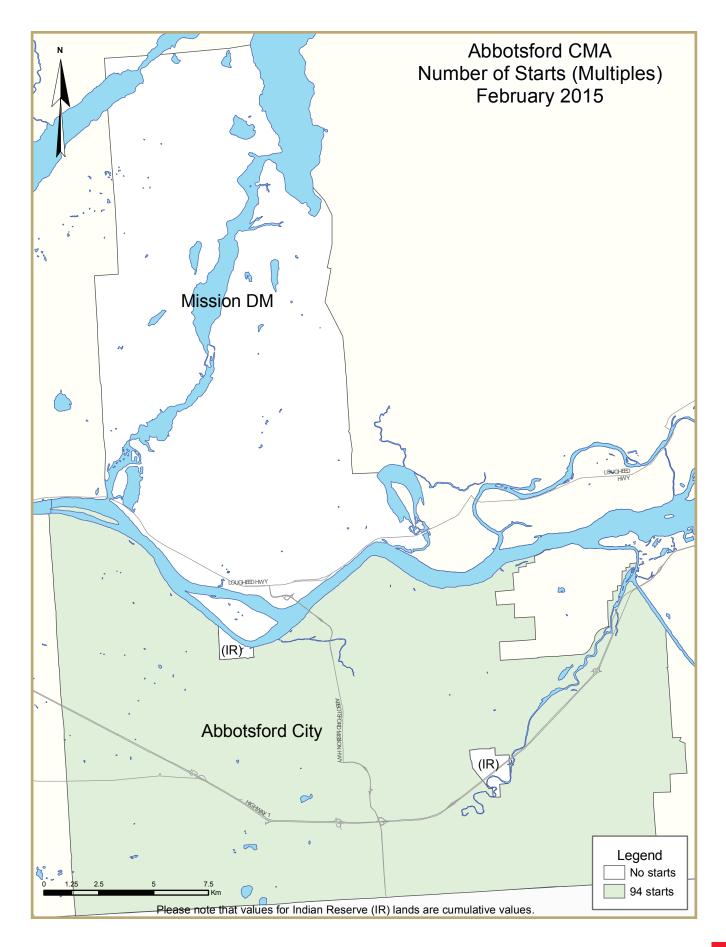

during the past six months has been more or less on par with the previous six month period for all home types, reflecting steady demand for new homes.

Housing starts in the Abbotsford-Mission CMA were trending at 530 units in February 2015, up from 414 units in January 2015. Increases in apartment and town home starts more than offset a small decline in single-detached home building.