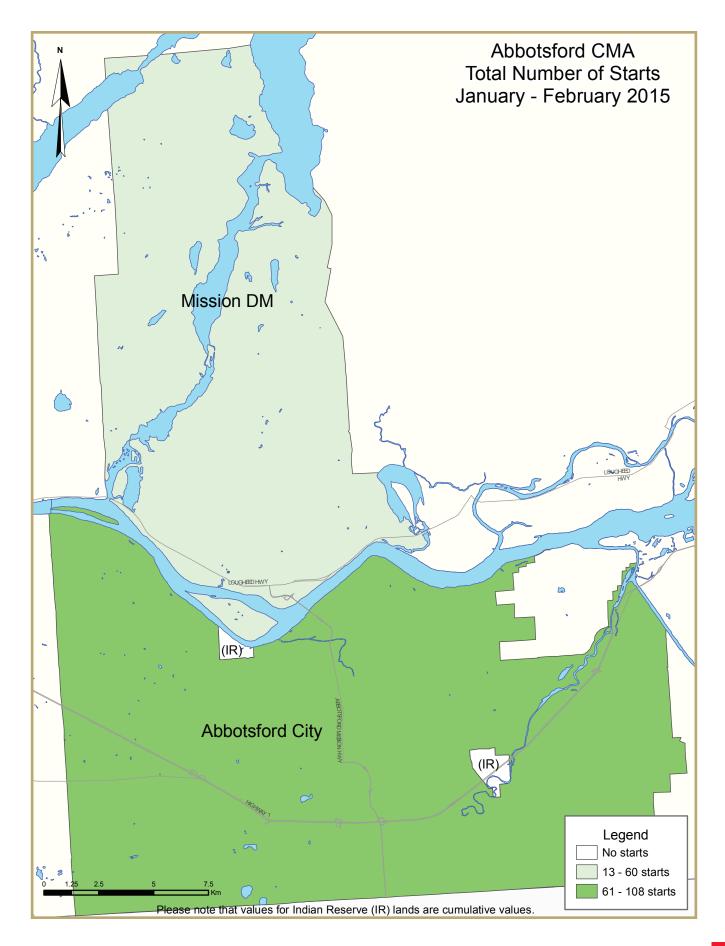

during the past six months has been more or less on par with the previous six month period for all home types, reflecting steady demand for new homes.

Housing starts in the Abbotsford-Mission CMA were trending at 530 units in February 2015, up from 414 units in January 2015. Increases in apartment and town home starts more than offset a small decline in single-detached home building.