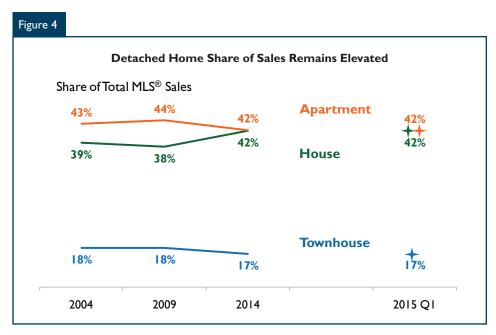

First quarter REBGV MLS® sales were up 29 per cent compared to the first quarter of 2014, supported by low mortgage interest rates and gains in employment and the population. Detached home sales were up 32 per cent, town house sales up 35 per cent and condominium apartment sales increased 27 per cent. Detached home sales continued (since 2014) to account for a larger share (42 per cent) of total sales compared to five or ten years ago, while the share occupied by both town home and apartment sales remained lower (Figure 4).