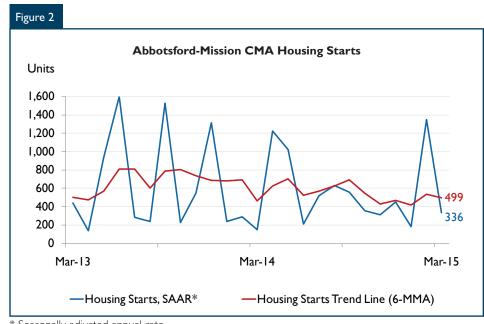

### Abbotsford-Mission CMA New Housing Market

Total housing starts in the Abbotsford-Mission CMA were trending at 499 units in March, down from 536 units in February (Figure 2). Single-detached starts were trending at 240 units, up from 221 units a month prior, and multi-family starts were trending lower at 252 units, down from 276 units in the previous month.