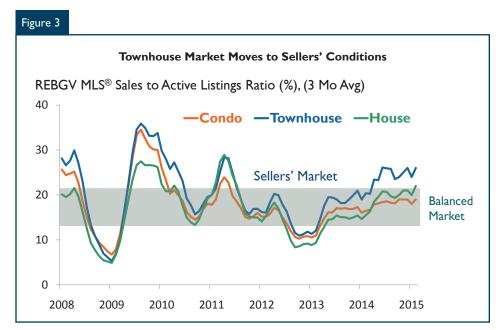

### Greater Vancouver MLS<sup>®2</sup> Market

Resale activity in the Real Estate Board of Greater Vancouver (REBGV) area picked up in the first quarter of 2015, nudging some areas and some home types into sellers' market conditions. At the board level, detached home and apartment markets remained balanced, while the market for townhouses has transitioned into seller's territory (Figure 3). However, a closer look at municipal markets reveals pockets of brisk sales activity combined with lean supplies of listings, which propelled home prices, most notably, singledetached prices, higher and in some cases resulted in competitive bidding for homes.