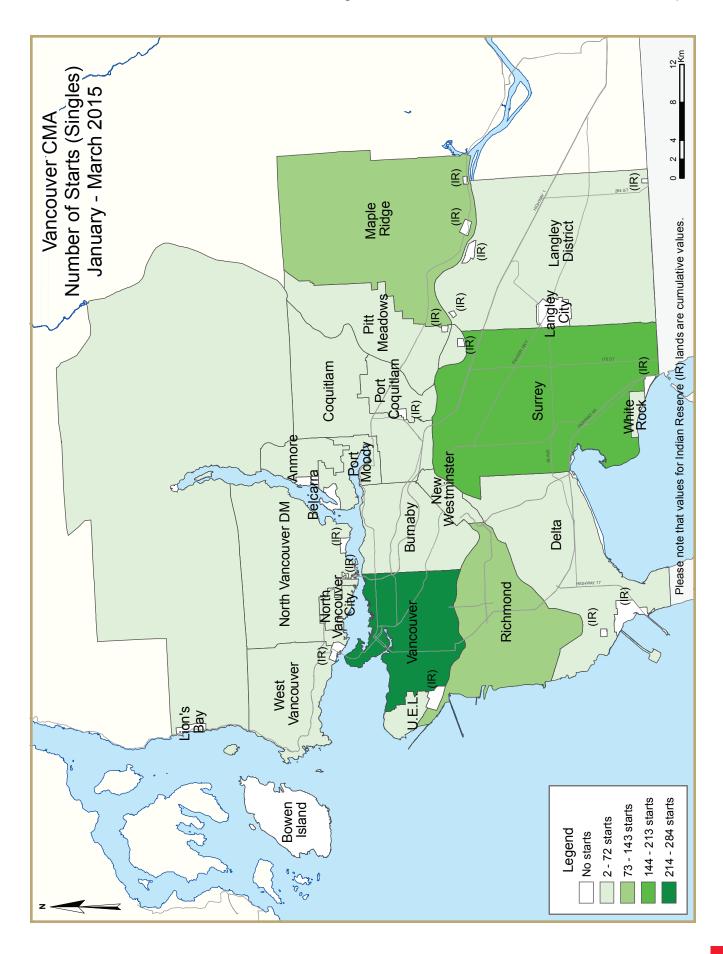

Single-detached home construction continued the upward trend established last year, with a twelve per cent increase during the first quarter of 2015. Nearly half of all new houses started were in the cities of Vancouver and Surrey, reflecting broad demand for detached homes at all price points. Pricier areas like the West Side of Vancouver as well as those at the other end of the price spectrum, such as Maple Ridge, registered increases in detached home starts. Modest inventories of completed and unabsorbed new single-detached homes and rising resale house prices contributed to the pace of new home building.