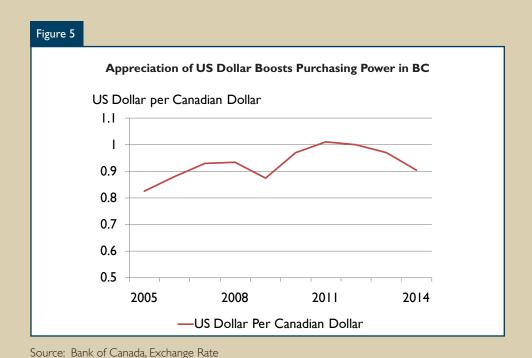

## Spotlight: Recent Macroeconomic Events Boost the Vancouver CMA's Economy

A global ramp-up in the supply of oil, and to a lesser extent an economic slow-down among some of the world's largest oil consumers, has reduced oil prices significantly during the last year. Lower gasoline prices could provide a boost in consumer spending as people redirect their spending to other goods and services, which could benefit the Vancouver economy. This decline in fuel costs could gradually also be reflected in increased productivity and output among industries in the Vancouver CMA that rely on oil as an input, such as transportation and shipping. In addition, the recent depreciation of the Canadian dollar has increased the purchasing power of British Columbia's largest trading partner, the US (Figure 5), at a time when the US economy is expanding. In 2014, close to 50 per cent of British Columbia exports went to the US, compared to 46 per cent in 2013. Compounding this rising trend with the drop in oil price will create favourable conditions for goods-producing and tourism-related industries in Vancouver, as the stronger US dollar improves the purchasing power of US businesses and visitors. In parallel, a weaker Canadian dollar compared to US dollar could discourage Vancouverites shopping in the US, redirecting spending to local stores.