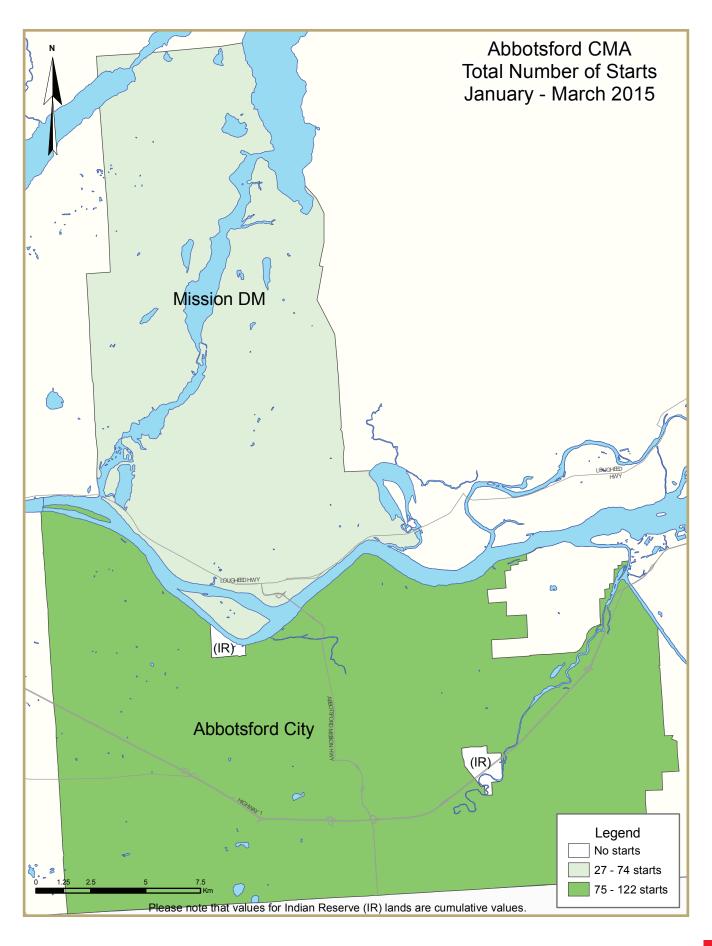

At 149 units, actual housing starts in the Abbotsford CMA in the first quarter of 2015 were over three times higher than during the same period a year prior. An increase in multi-family construction activity in Abbotsford, from 6 units during the first three months of last year to 103 units this year, accounted for most of

the increase in housing starts for the region. In Mission, unlike Abbotsford, there were no apartments or townhouses started during the first three months of this year. Single-detached starts were on par with first quarter levels last year, totalling 46 units, three units above last year.

In the Abbotsford-Mission CMA, more units were completed in recent months compared to last year, adding to inventories. By the end of March, there were 154 units completed, 23.4 per cent above last year. At the same time, absorptions (sales) of new construction housing units were up by II per cent, from 81 units to 90 units. As a result of a higher pace of completions compared to absorptions, the number of completed and unoccupied homes was 158 units, 30 units higher than the year before. The majority of these homes available for immediate move-in were apartment condominiums, followed by townhouses and single-detached homes.