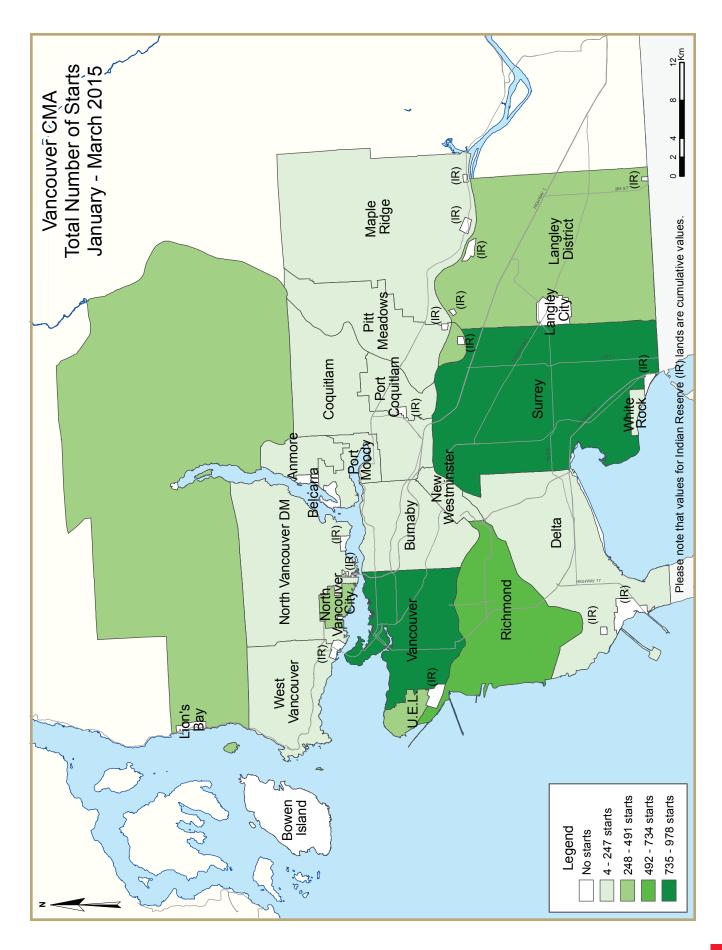

Actual housing starts totalled 4,283 units in the first quarter of 2015, a two per cent decline from the same period last year. Increases in single-detached and semi-detached home building were offset by fewer townhouse and apartment starts. Three quarters of all first quarter housing starts in the CMA were concentrated in Vancouver, Surrey, North Vancouver (City and District Municipality) and the Tri Cities.