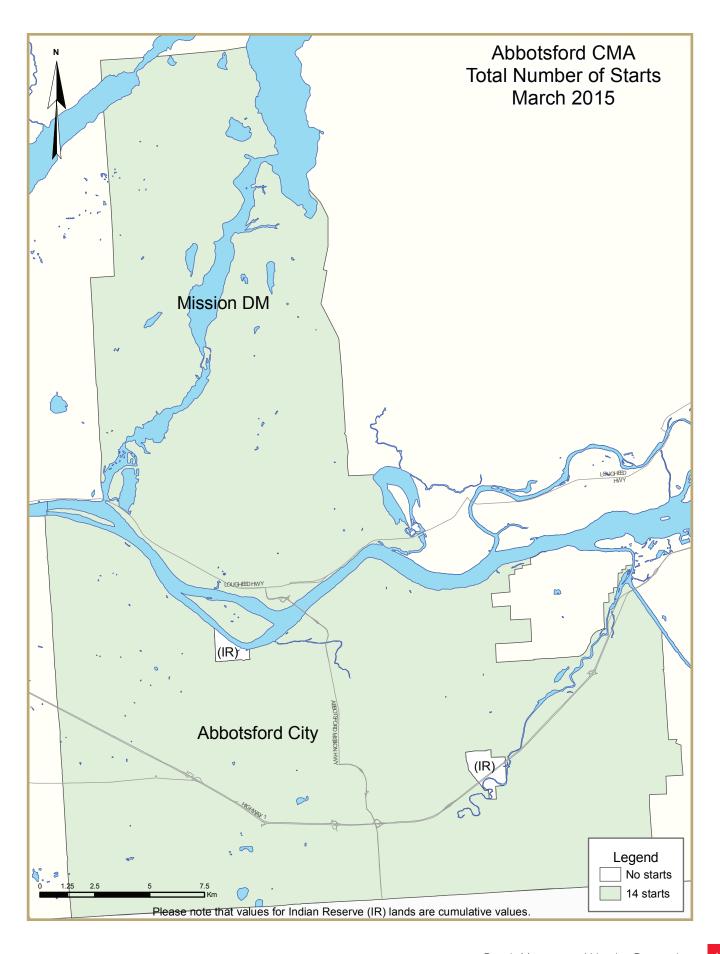

### Abbotsford-Mission CMA New Housing Market

Total housing starts in the Abbotsford-Mission CMA were trending at 499 units in March, down from 536 units in February (Figure 2). Single-detached starts were trending at 240 units, up from 221 units a month prior, and multi-family starts were trending lower at 252 units, down from 276 units in the previous month.