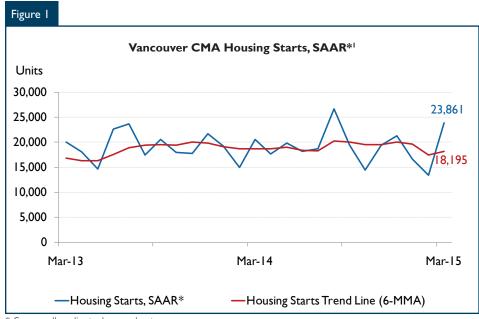

## Vancouver CMA New Housing Market

Total housing starts in the Vancouver Census Metropolitan Area (CMA) were trending at 18,195 units in March 2015, compared to 17,462 units in February (Figure 1). The trend is a six-month moving average of monthly seasonally adjusted annual rates (SAAR) of total housing starts.