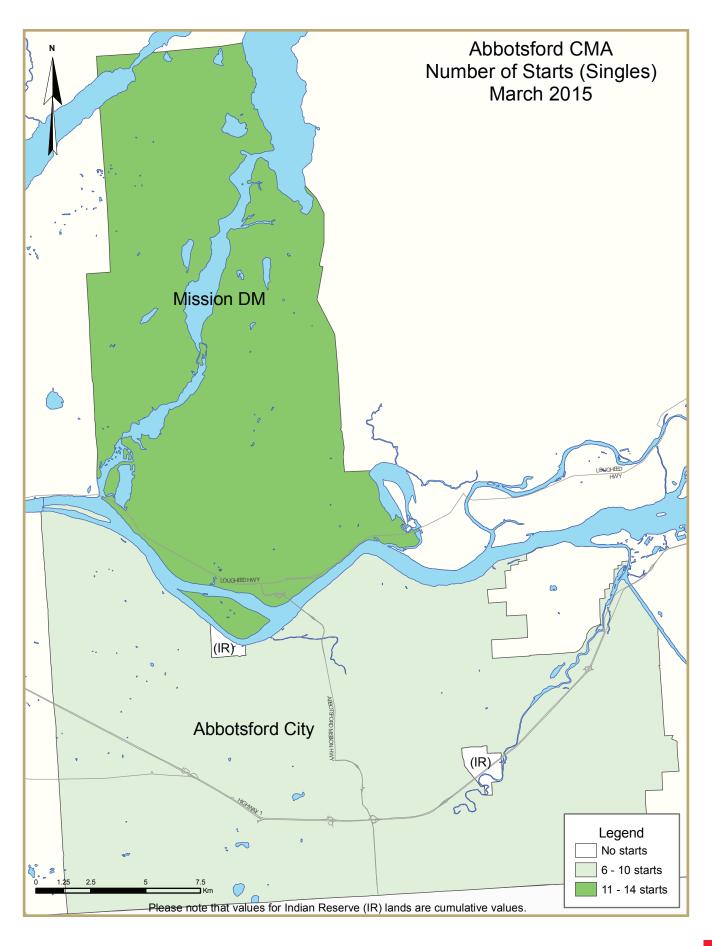

### Abbotsford-Mission CMA New Housing Market

Total housing starts in the Abbotsford-Mission CMA were trending at 499 units in March, down from 536 units in February (Figure 2). Single-detached starts were trending at 240 units, up from 221 units a month prior, and multi-family starts were trending lower at 252 units, down from 276 units in the previous month.

the increase in housing starts for the region. In Mission, unlike Abbotsford, there were no apartments or townhouses started during the first three months of this year. Single-detached starts were on par with first quarter levels last year, totalling 46 units, three units above last year.