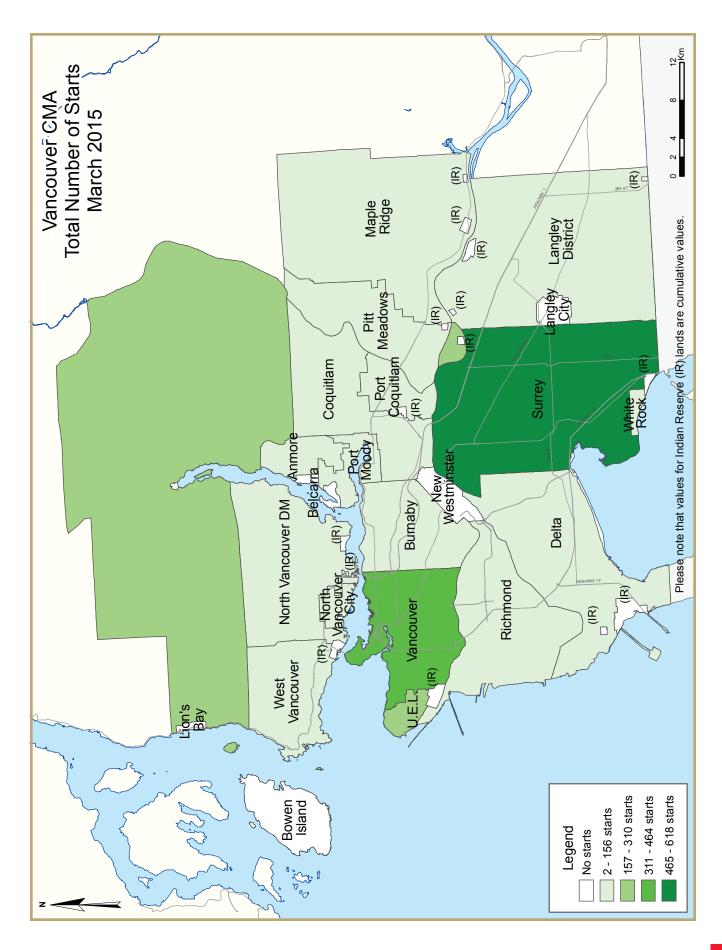

## Vancouver CMA New Housing Market

Total housing starts in the Vancouver Census Metropolitan Area (CMA) were trending at 18,195 units in March 2015, compared to 17,462 units in February (Figure 1). The trend is a six-month moving average of monthly seasonally adjusted annual rates (SAAR) of total housing starts.

Actual housing starts totalled 4,283 units in the first quarter of 2015, a two per cent decline from the same period last year. Increases in single-detached and semi-detached home building were offset by fewer townhouse and apartment starts. Three quarters of all first quarter housing starts in the CMA were concentrated in Vancouver, Surrey, North Vancouver (City and District Municipality) and the Tri Cities.

Single-detached home construction continued the upward trend established last year, with a twelve per cent increase during the first quarter of 2015. Nearly half of all new houses started were in the cities of Vancouver and Surrey, reflecting broad demand for detached homes at all price points. Pricier areas like the West Side of Vancouver as well as those at the other end of the price spectrum, such as Maple Ridge, registered increases in detached home starts. Modest inventories of completed and unabsorbed new single-detached homes and rising resale house prices contributed to the pace of new home building.