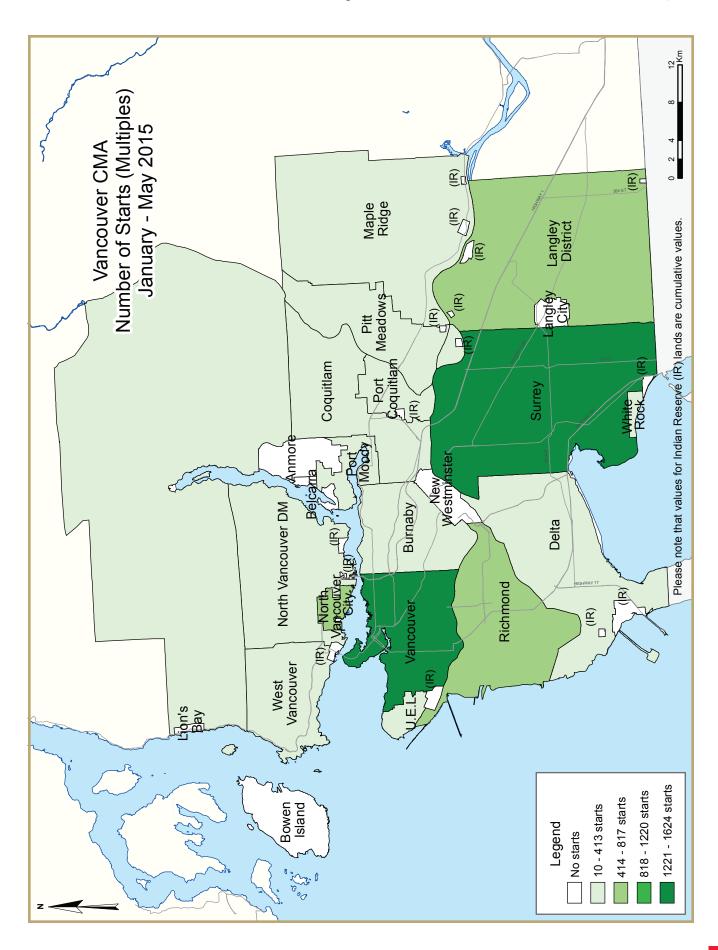

Actual year-to-date housing starts totalled to 7,767 in May 2015, a three per cent increase compared to last year. Close to 77 percent of the total starts were multiple-family units and the remaining were single-detached units. The new construction activity was driven mostly by condominium starts in the cities of Vancouver and Surrey.