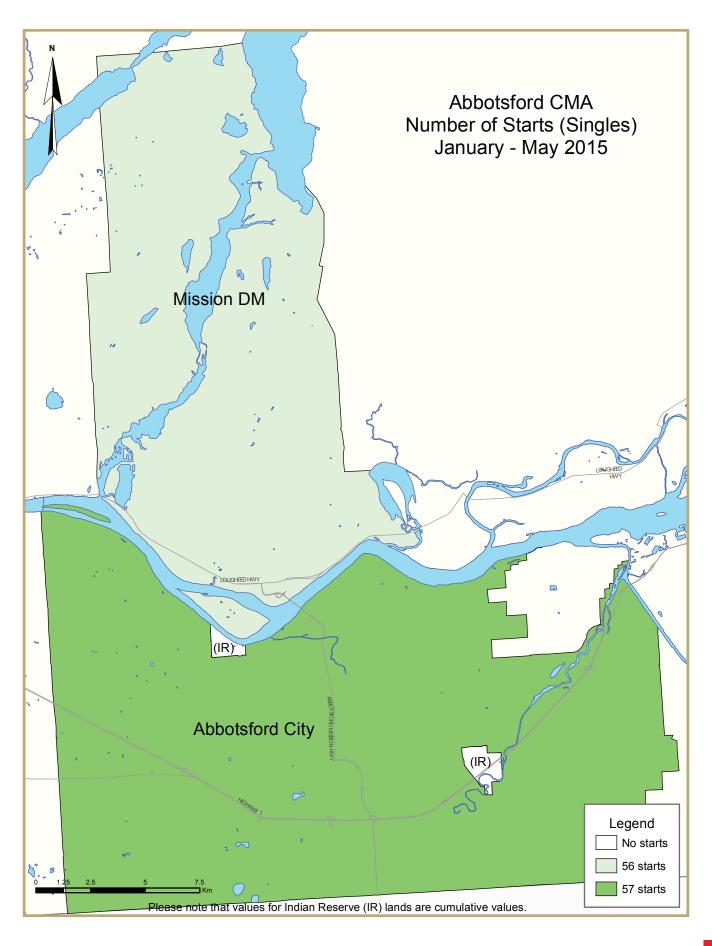

Housing starts in the Abbotsford-Mission CMA were trending at 582 units (SAAR) in May, compared to 549 units in April. During the first five months of 2015, an increase in the actual number of single-detached and town home starts compared to last year was partially offset by a decline in apartment starts, bringing the total to 244, seven units above last year's number.