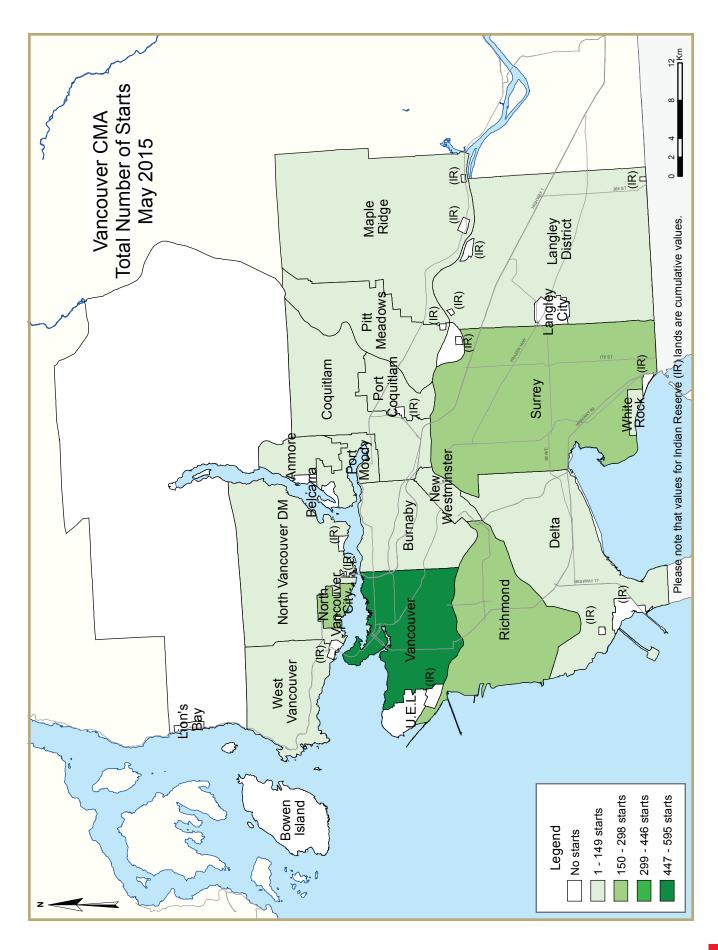

Actual year-to-date housing starts totalled to 7,767 in May 2015, a three per cent increase compared to last year. Close to 77 percent of the total starts were multiple-family units and the remaining were single-detached units. The new construction activity was driven mostly by condominium starts in the cities of Vancouver and Surrey.