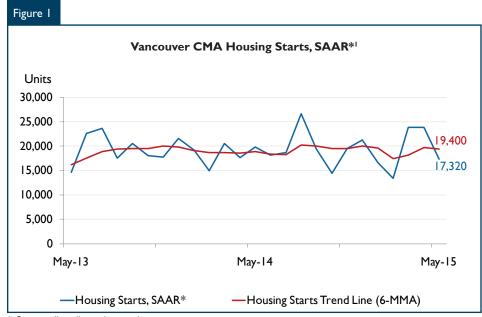

## **Housing Market Overview**

Housing starts in the Vancouver Census Metropolitan Area (CMA) were trending at 19,400 units in May 2015 compared to 19,765 in April 2015 (Table 1). The trend is a sixmonth moving average of the monthly seasonally adjusted annual rates (SAAR) I of housing starts.

Actual year-to-date housing starts totalled to 7,767 in May 2015, a three per cent increase compared to last year. Close to 77 percent of the total starts were multiple-family units and the remaining were single-detached units. The new construction activity was driven mostly by condominium starts in the cities of Vancouver and Surrey.