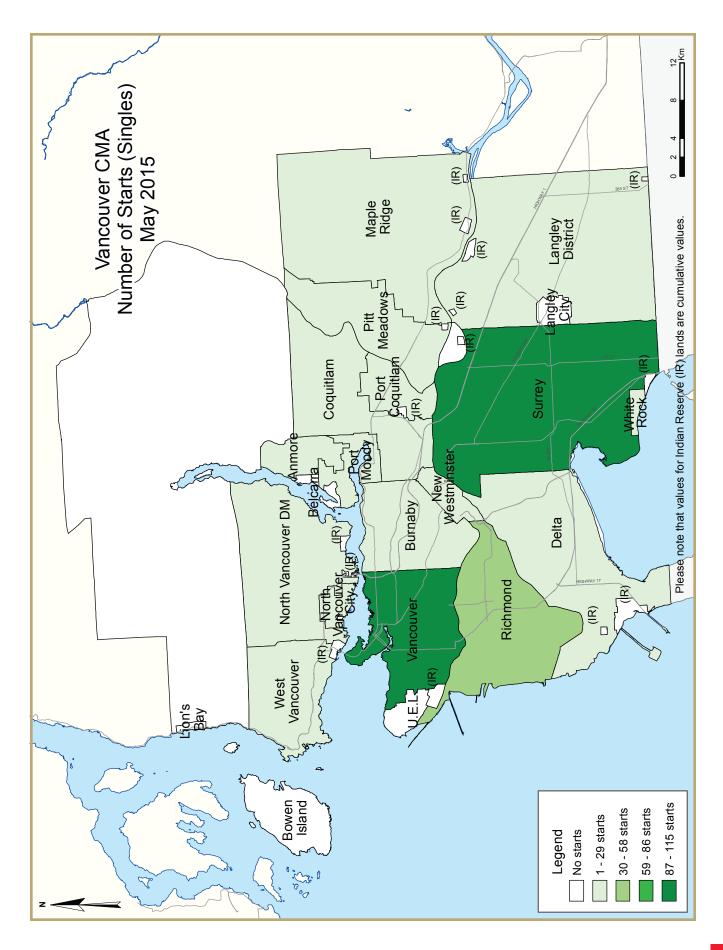

Actual year-to-date housing starts totalled to 7,767 in May 2015, a three per cent increase compared to last year. Close to 77 percent of the total starts were multiple-family units and the remaining were single-detached units. The new construction activity was driven mostly by condominium starts in the cities of Vancouver and Surrey.