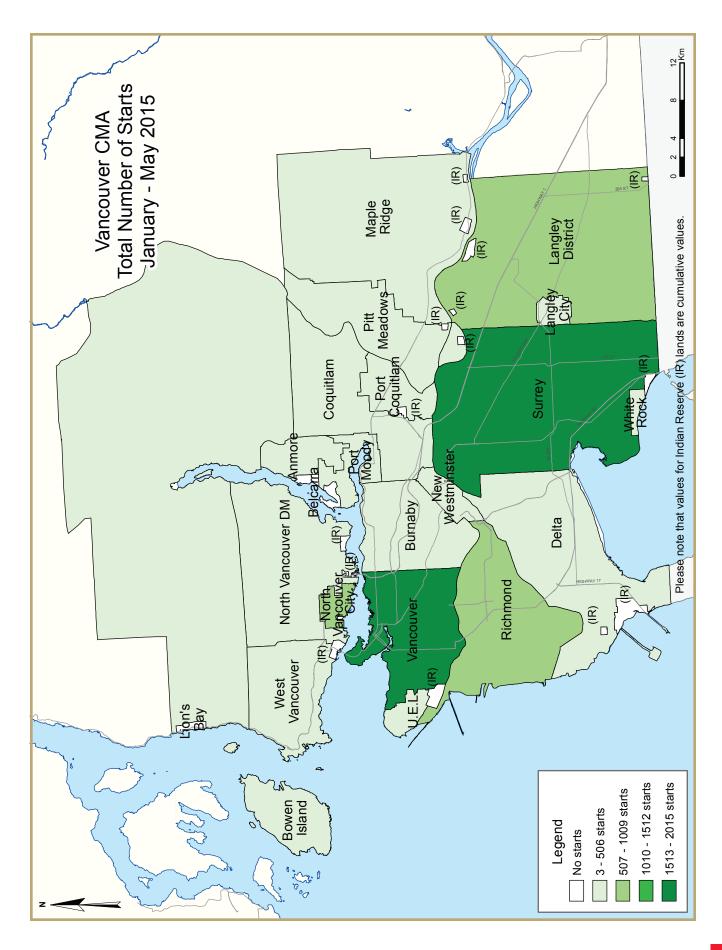

Actual year-to-date housing starts totalled to 7,767 in May 2015, a three per cent increase compared to last year. Close to 77 percent of the total starts were multiple-family units and the remaining were single-detached units. The new construction activity was driven mostly by condominium starts in the cities of Vancouver and Surrey.