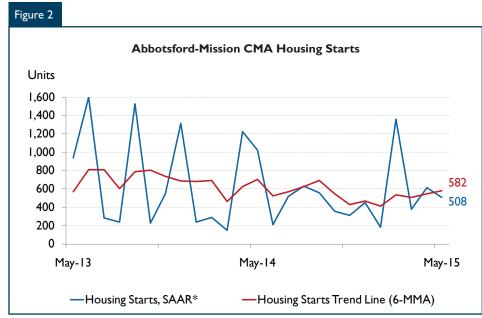

Housing starts in the Abbotsford-Mission CMA were trending at 582 units (SAAR) in May, compared to 549 units in April. During the first five months of 2015, an increase in the actual number of single-detached and town home starts compared to last year was partially offset by a decline in apartment starts, bringing the total to 244, seven units above last year's number.