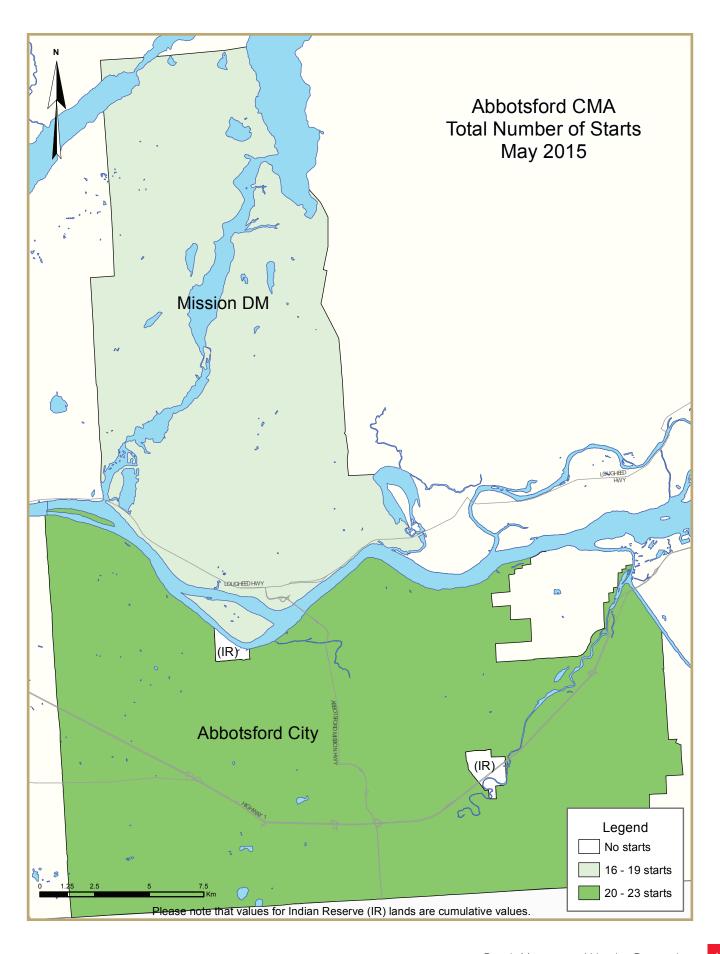

Housing starts in the Abbotsford-Mission CMA were trending at 582 units (SAAR) in May, compared to 549 units in April. During the first five months of 2015, an increase in the actual number of single-detached and town home starts compared to last year was partially offset by a decline in apartment starts, bringing the total to 244, seven units above last year's number.