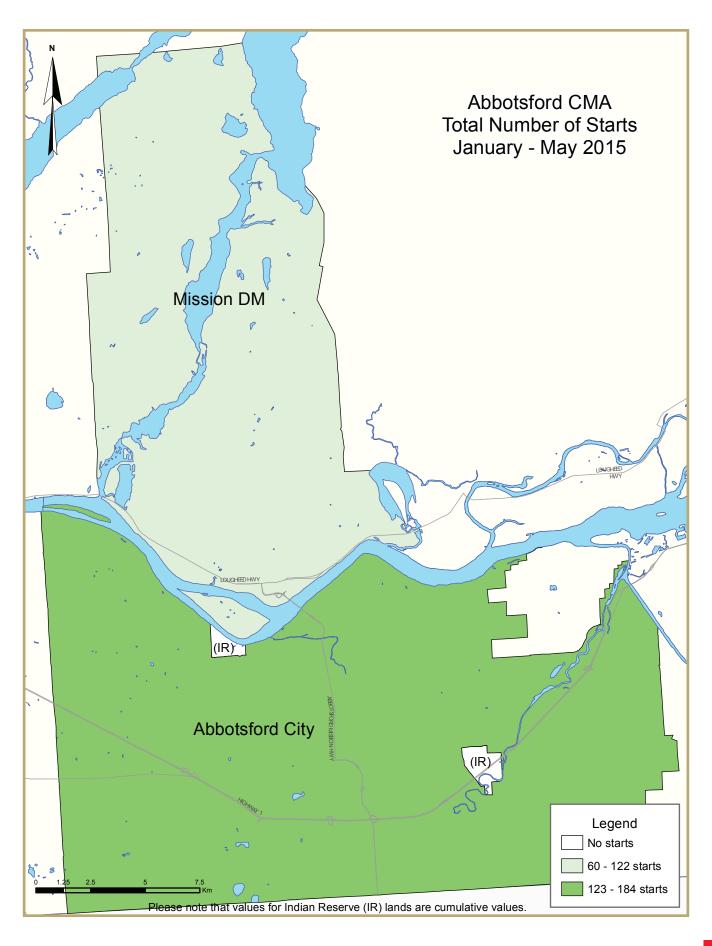

Housing starts in the Abbotsford-Mission CMA were trending at 582 units (SAAR) in May, compared to 549 units in April. During the first five months of 2015, an increase in the actual number of single-detached and town home starts compared to last year was partially offset by a decline in apartment starts, bringing the total to 244, seven units above last year's number.