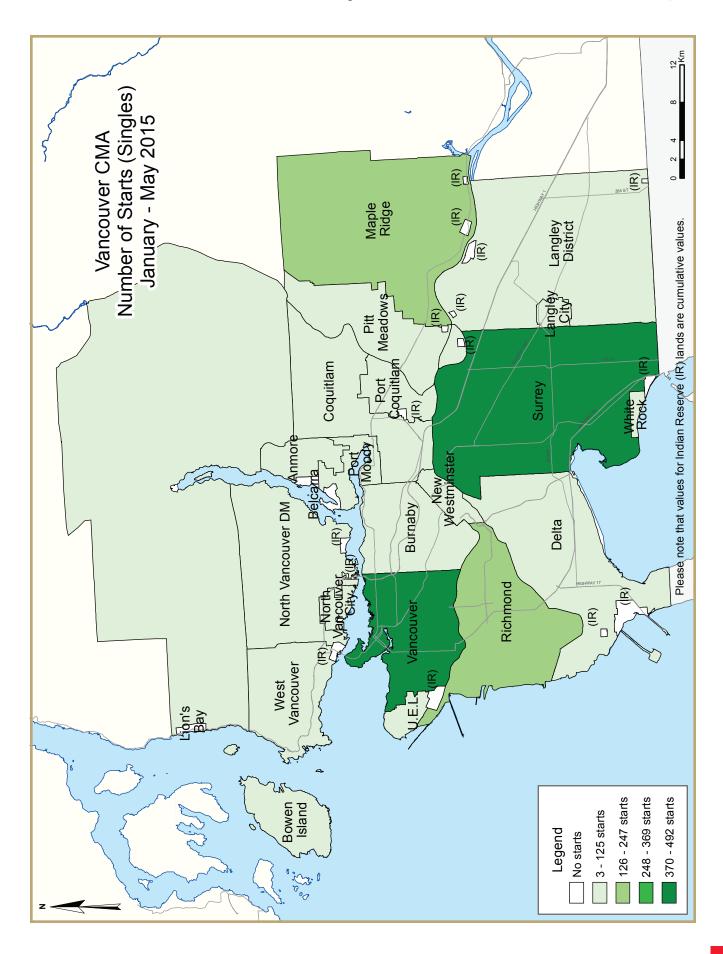

Actual year-to-date housing starts totalled to 7,767 in May 2015, a three per cent increase compared to last year. Close to 77 percent of the total starts were multiple-family units and the remaining were single-detached units. The new construction activity was driven mostly by condominium starts in the cities of Vancouver and Surrey.