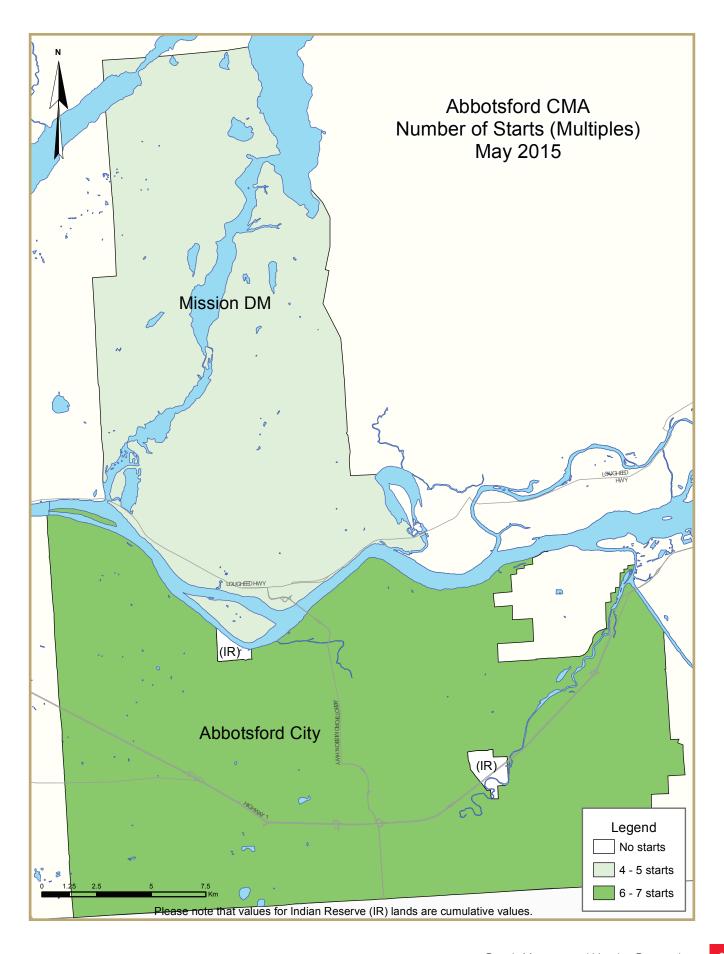

Housing starts in the Abbotsford-Mission CMA were trending at 582 units (SAAR) in May, compared to 549 units in April. During the first five months of 2015, an increase in the actual number of single-detached and town home starts compared to last year was partially offset by a decline in apartment starts, bringing the total to 244, seven units above last year's number.