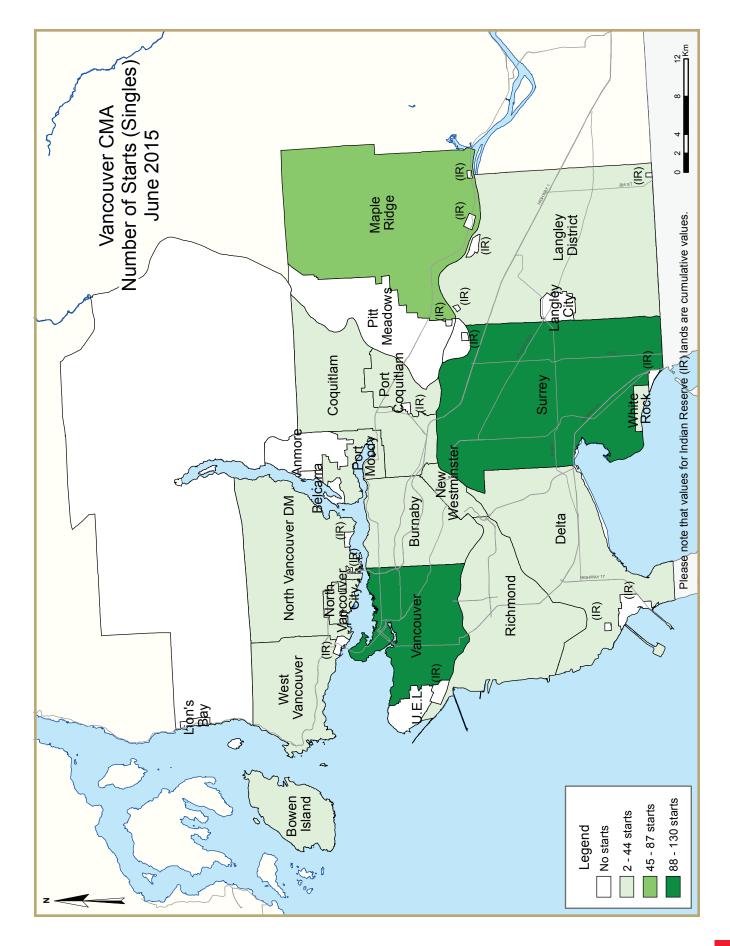

Actual housing starts totalled 9,938 units in the first half of 2015, nine per cent above the same period of last year. A decline in townhouse construction was more than offset by increases in single-detached, semi-detached and apartment starts. Over half of all housing starts in the CMA were concentrated in the cities of Vancouver, Surrey and North Vancouver (City and District Municipality).

Single-detached home construction continued the upward trend established last year, with a thirteen per cent increase from the first half of 2014. Although the number of completed single-detached homes at 1,906 was at par with last year, the number of completed and unabsorbed (unsold) homes was 26 per cent lower than last year, indicating a higher demand. Increased demand along with a rise in the resale price of singledetached houses has contributed to the higher pace of new home building.

Similar to single-detached homes, multiple-family home construction moved higher in the first half of 2015. Increases in semi-detached and apartments starts, especially in the cities of Vancouver, Surrey, North Vancouver and Richmond; more than offset the decline in new construction activity for townhouses, bringing the total multiple-family starts to 7,684, eight per cent above last year's firsthalf total. Rental multiple-family units were up by 25 per cent compared to last year with more than half of the units started in the cities of Vancouver and Surrey. According to the April 2015 Rental Market Survey, the apartment vacancy rate in the Vancouver CMA was 1.4 per cent, down from 1.8 per cent in April 2014, suggesting a higher demand for rental units.