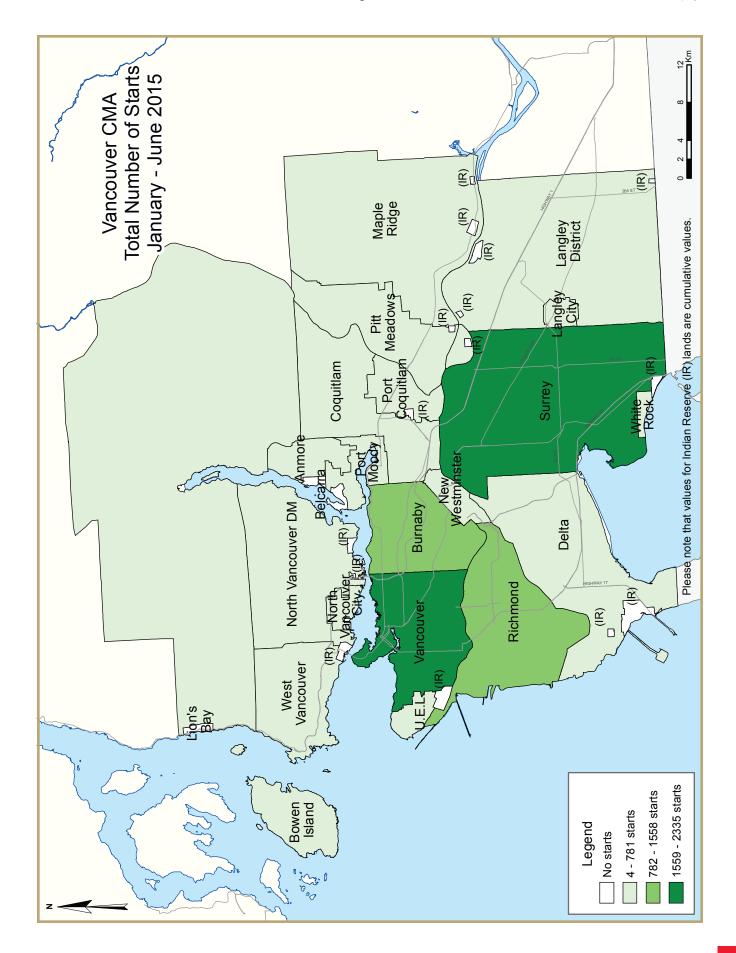

Actual housing starts totalled 9,938 units in the first half of 2015, nine per cent above the same period of last year. A decline in townhouse construction was more than offset by increases in single-detached, semi-detached and apartment starts. Over half of all housing starts in the CMA were concentrated in the cities of Vancouver, Surrey and North Vancouver (City and District Municipality).

Similar to single-detached homes, multiple-family home construction moved higher in the first half of 2015. Increases in semi-detached and apartments starts, especially in the cities of Vancouver, Surrey, North Vancouver and Richmond; more than offset the decline in new construction activity for townhouses, bringing the total multiple-family starts to 7,684, eight per cent above last year's firsthalf total. Rental multiple-family units were up by 25 per cent compared to last year with more than half of the units started in the cities of Vancouver and Surrey. According to the April 2015 Rental Market Survey, the apartment vacancy rate in the Vancouver CMA was 1.4 per cent, down from 1.8 per cent in April 2014, suggesting a higher demand for rental units.