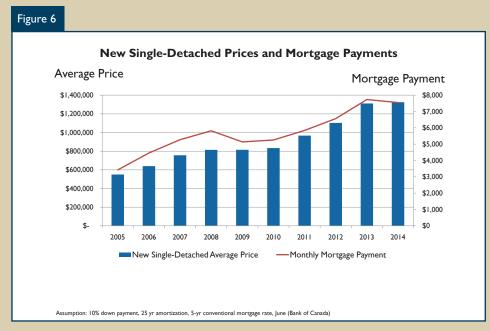

# Spotlight: A Closer Look at New Single-Detached Home Prices

The average price of a new single-detached home in the Vancouver CMA has been on an upward trajectory since 2005 with a few interruptions. Many factors in addition to mortgage rates influence home prices, including population, employment and income growth, construction and land costs, regulations and buyers preference. However, trends in the average monthly mortgage payment allow us to gain some insight into the relationship between mortgage rates and prices. Looking at the average monthly mortgage payments for a new single-detached home, it is clear that mortgage rate declines partially offset some of the impact on buyers' budgets of the increase in prices.

Two examples can be seen from 2008 to 2009 and 2013 to 2014. A sharp drop in mortgage rates from 7.15 per cent to 5.85 per cent from 2008 to 2009 combined with a slight drop in price brought down monthly payments in 2009. A similar story can be seen in mortgage payments from 2013 to 2014 – despite the fact that there was no change in price, a decrease in mortgage rate from 5.14 to 4.79 resulted in a decrease in mortgage payments (Figure 6).

In 2015, the Bank of Canada lowered its target for the overnight rate by one-quarter of one percentage point in January and again in July resulting in a decrease in mortgage rates. So far in 2015, the new single-detached average price has increased. As a result, the monthly mortgage payment has moved higher this year.