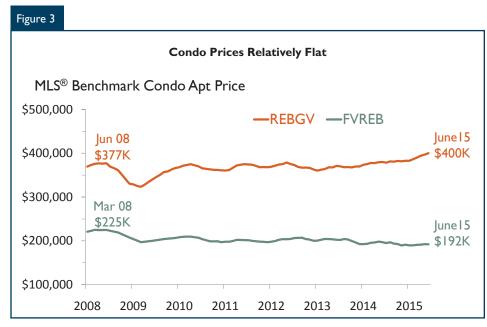

area. For multiple-family homes, the benchmark townhouse price increased by nearly seven per cent, while the condominium apartment price was up five per cent. The benchmark condominium apartment price in Greater Vancouver was more than twice the price compared with Fraser Valley (Figure 3).