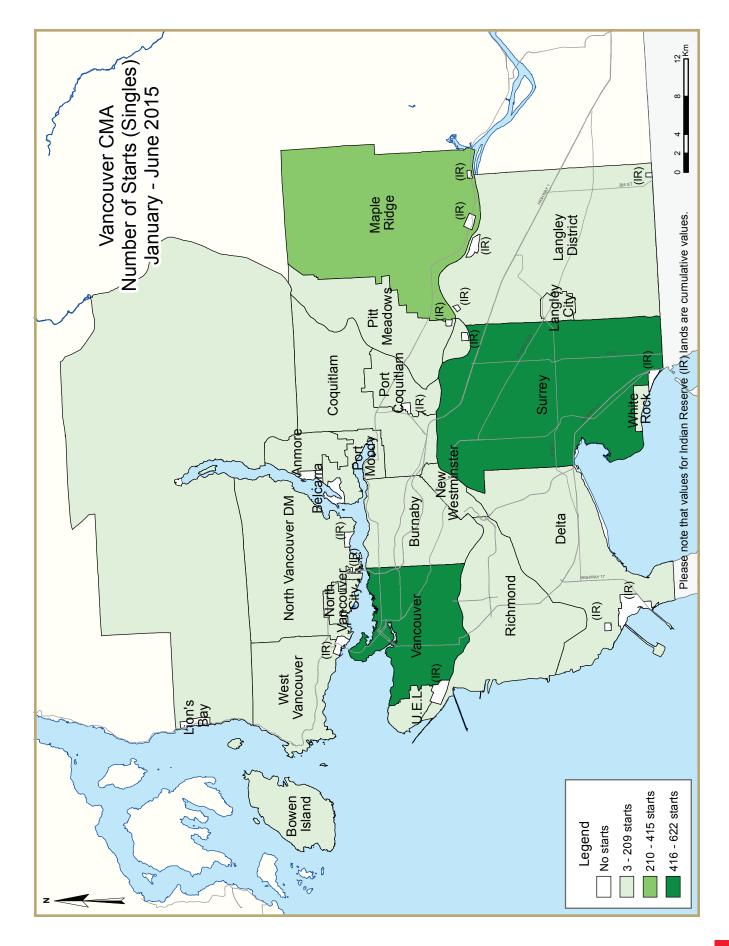

Actual housing starts totalled 9,938 units in the first half of 2015, nine per cent above the same period of last year. A decline in townhouse construction was more than offset by increases in single-detached, semi-detached and apartment starts. Over half of all housing starts in the CMA were concentrated in the cities of Vancouver, Surrey and North Vancouver (City and District Municipality).

Single-detached home construction continued the upward trend established last year, with a thirteen per cent increase from the first half of 2014. Although the number of completed single-detached homes at 1,906 was at par with last year, the number of completed and unabsorbed (unsold) homes was 26 per cent lower than last year, indicating a higher demand. Increased demand along with a rise in the resale price of singledetached houses has contributed to the higher pace of new home building.

Similar to single-detached homes, multiple-family home construction moved higher in the first half of 2015. Increases in semi-detached and apartments starts, especially in the cities of Vancouver, Surrey, North Vancouver and Richmond; more than offset the decline in new construction activity for townhouses, bringing the total multiple-family starts to 7,684, eight per cent above last year's firsthalf total. Rental multiple-family units were up by 25 per cent compared to last year with more than half of the units started in the cities of Vancouver and Surrey. According to the April 2015 Rental Market Survey, the apartment vacancy rate in the Vancouver CMA was 1.4 per cent, down from 1.8 per cent in April 2014, suggesting a higher demand for rental units.