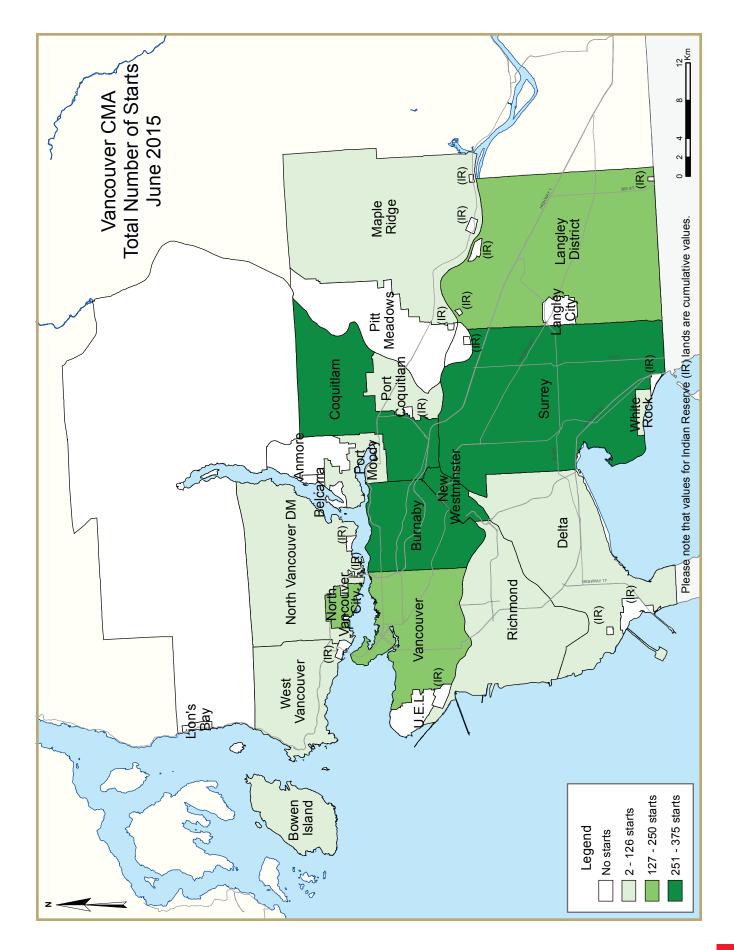

Actual housing starts totalled 9,938 units in the first half of 2015, nine per cent above the same period of last year. A decline in townhouse construction was more than offset by increases in single-detached, semi-detached and apartment starts. Over half of all housing starts in the CMA were concentrated in the cities of Vancouver, Surrey and North Vancouver (City and District Municipality).

Similar to single-detached homes, multiple-family home construction moved higher in the first half of 2015. Increases in semi-detached and apartments starts, especially in the cities of Vancouver, Surrey, North Vancouver and Richmond; more than offset the decline in new construction activity for townhouses, bringing the total multiple-family starts to 7,684, eight per cent above last year's firsthalf total. Rental multiple-family units were up by 25 per cent compared to last year with more than half of the units started in the cities of Vancouver and Surrey. According to the April 2015 Rental Market Survey, the apartment vacancy rate in the Vancouver CMA was 1.4 per cent, down from 1.8 per cent in April 2014, suggesting a higher demand for rental units.