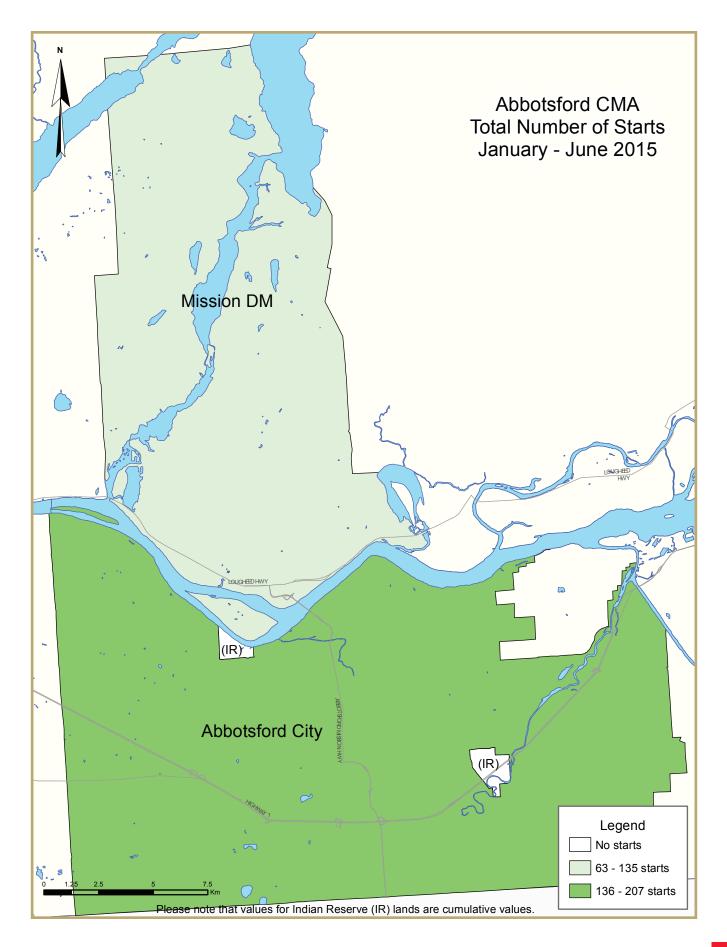

At 270 units, actual housing starts in the Abbotsford-Mission CMA in the first half of 2015 were 14 units above the same period a year prior. Single-detached construction activity increased from 96 units during the first six months of last year to 137 units while multiple-family units declined from 160 units to 133 units this year. Close to one-sixth of the year-to-date total starts in the CMA were rental units.

In the month of June, there were twice as many units completed as started, bringing the overall number of residential units under construction down to 536, 14.4 per cent below last year's number. The main reason behind