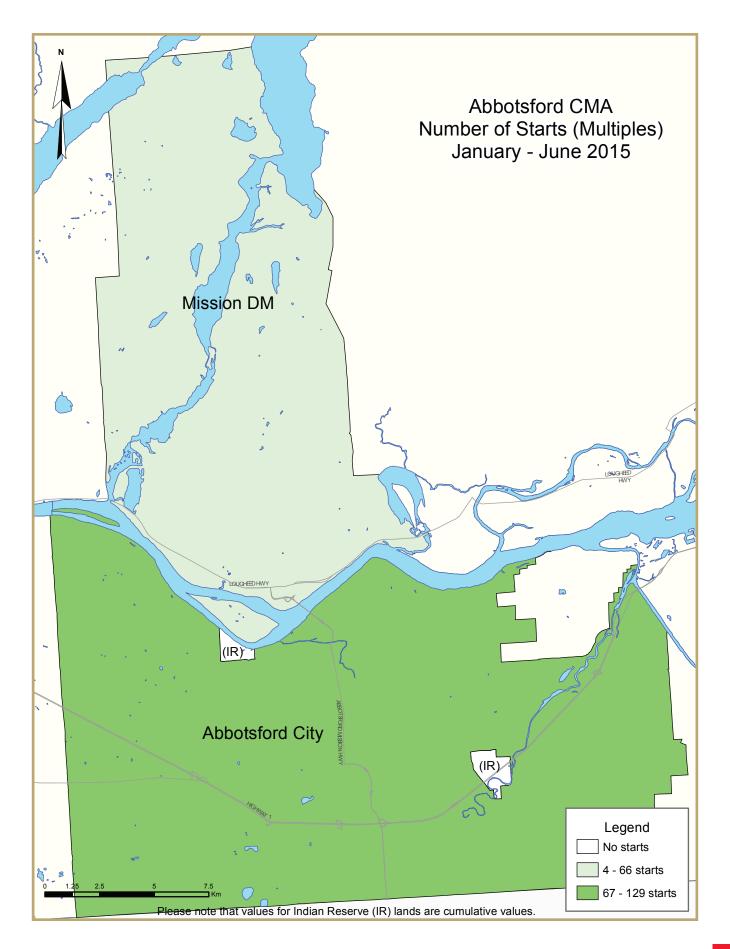

At 270 units, actual housing starts in the Abbotsford-Mission CMA in the first half of 2015 were 14 units above the same period a year prior. Single-detached construction activity increased from 96 units during the first six months of last year to 137 units while multiple-family units declined from 160 units to 133 units this year. Close to one-sixth of the year-to-date total starts in the CMA were rental units.