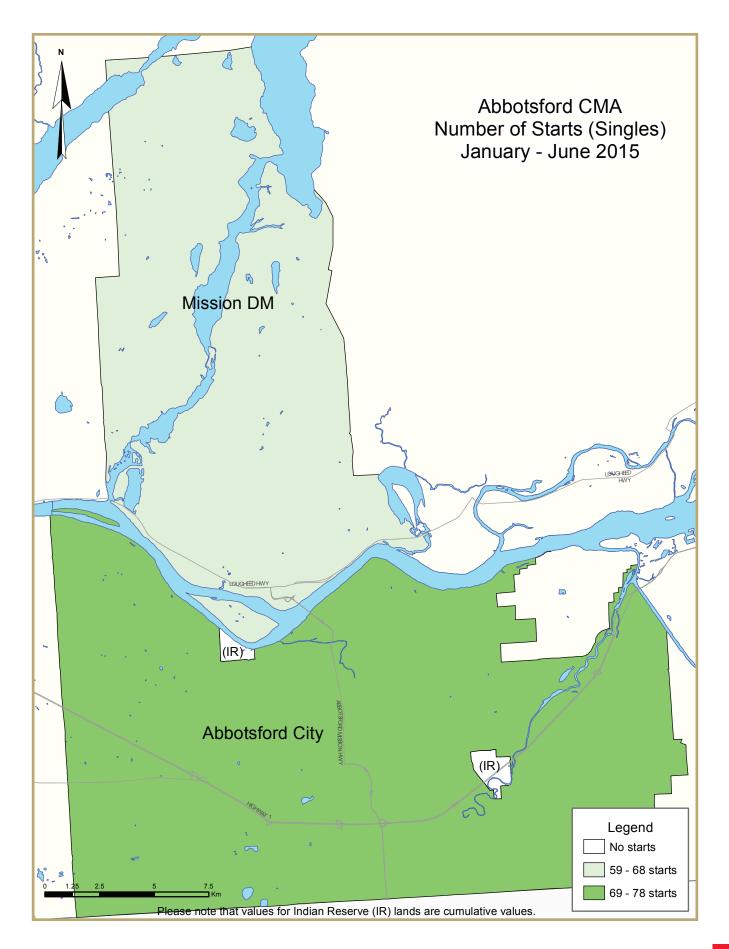

#### Abbotsford-Mission CMA New Housing Market

Total housing starts in the Abbotsford-Mission CMA were trending at 555 units in June, down from 577 units in May (Figure 2). The trend is a sixmonth moving average of the monthly seasonally adjusted annual rates (SAAR)<sup>2</sup> of housing starts. Singledetached starts were trending at 289 units, slightly down from 293 units a month prior, and multiple-family starts were trending lower at 266, down from 284 units in the previous month.

At 270 units, actual housing starts in the Abbotsford-Mission CMA in the first half of 2015 were 14 units above the same period a year prior. Single-detached construction activity increased from 96 units during the first six months of last year to 137 units while multiple-family units declined from 160 units to 133 units this year. Close to one-sixth of the year-to-date total starts in the CMA were rental units.