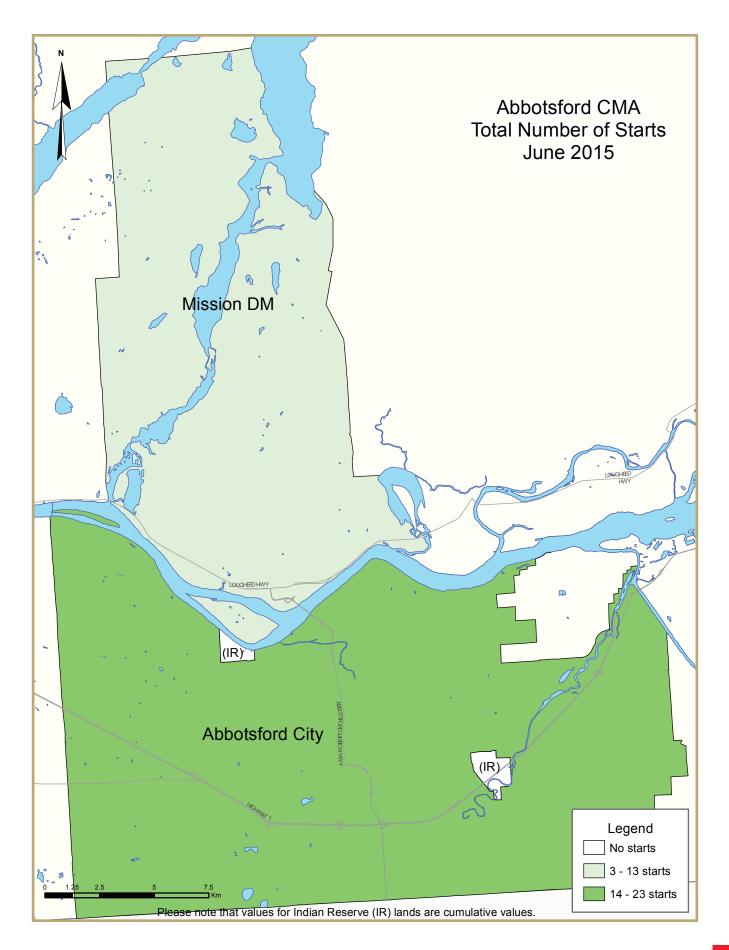

At 270 units, actual housing starts in the Abbotsford-Mission CMA in the first half of 2015 were 14 units above the same period a year prior. Single-detached construction activity increased from 96 units during the first six months of last year to 137 units while multiple-family units declined from 160 units to 133 units this year. Close to one-sixth of the year-to-date total starts in the CMA were rental units.