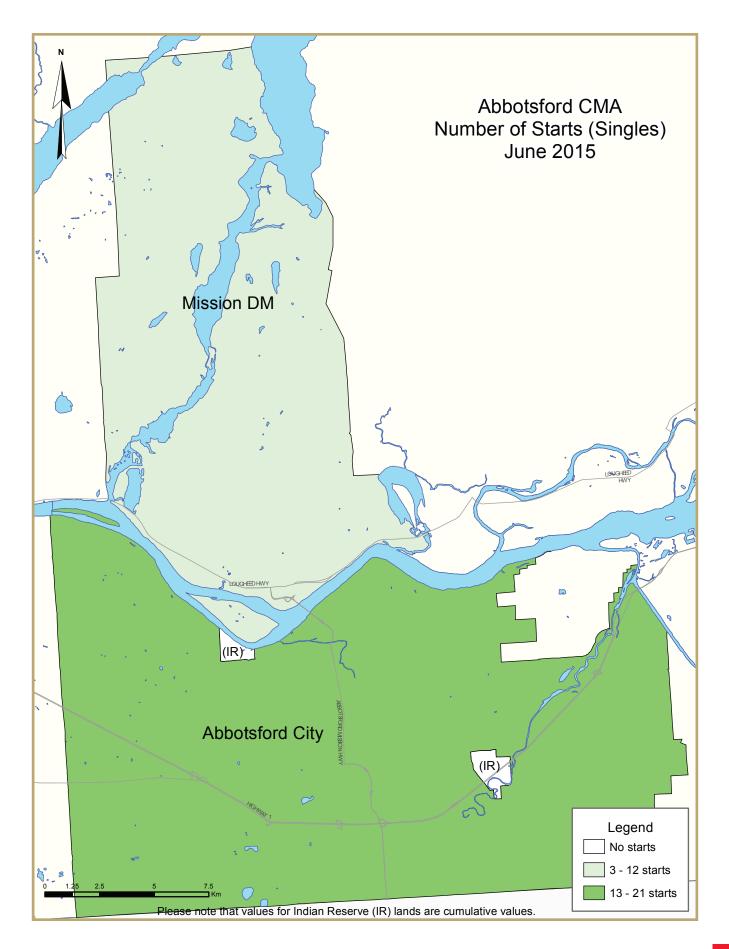

At 270 units, actual housing starts in the Abbotsford-Mission CMA in the first half of 2015 were 14 units above the same period a year prior. Single-detached construction activity increased from 96 units during the first six months of last year to 137 units while multiple-family units declined from 160 units to 133 units this year. Close to one-sixth of the year-to-date total starts in the CMA were rental units.