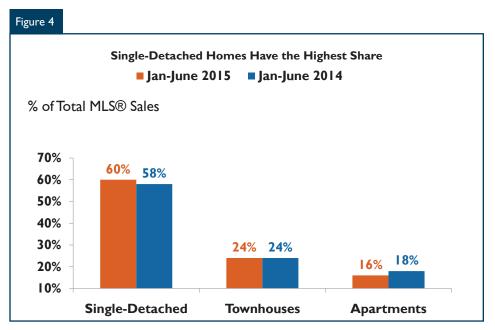

increased 18 per cent. Detached home sales accounted for a larger share (60 per cent vs. 58 per cent in 2014) of total activity, while the share of apartment sales moved lower, from 18 per cent to 16 per cent. Town house sales, at 24 per cent, remained the same share as last year (Figure 4).