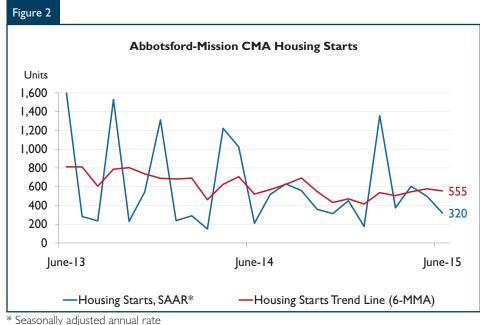

#### Abbotsford-Mission CMA New Housing Market

Total housing starts in the Abbotsford-Mission CMA were trending at 555 units in June, down from 577 units in May (Figure 2). The trend is a sixmonth moving average of the monthly seasonally adjusted annual rates (SAAR)<sup>2</sup> of housing starts. Singledetached starts were trending at 289 units, slightly down from 293 units a month prior, and multiple-family starts were trending lower at 266, down from 284 units in the previous month.

At 270 units, actual housing starts in the Abbotsford-Mission CMA in the first half of 2015 were 14 units above the same period a year prior. Single-detached construction activity increased from 96 units during the first six months of last year to 137 units while multiple-family units declined from 160 units to 133 units this year. Close to one-sixth of the year-to-date total starts in the CMA were rental units.