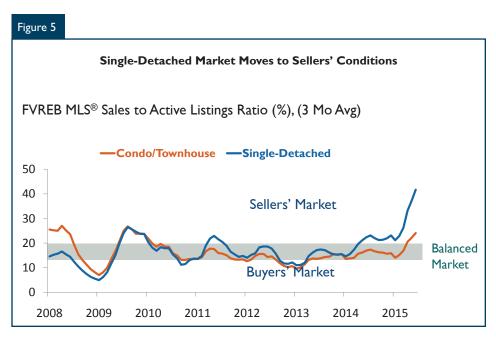

In the second quarter, market conditions for townhouses and apartment condominiums remained balanced, while the market for singledetached home transitioned into seller's territory (Figure 5). The MLS® HPI benchmark price<sup>5</sup> of singledetached homes and townhouses in the FVREB area increased by 7.3 per cent and 1.6 per cent, respectively, compared to June 2014. On the other hand, the benchmark price of apartments declined year-over-year by 2.6 per cent.