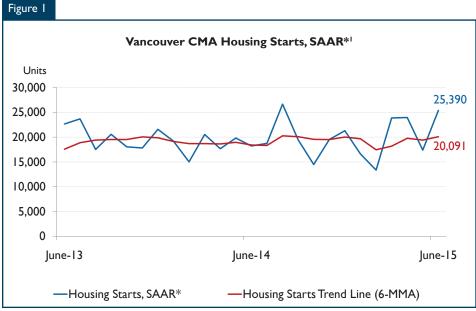

## Vancouver CMA New Housing Market

Total housing starts in the Vancouver Census Metropolitan Area (CMA) were trending at 20,091 units in June, compared to 19,408 units in May (Figure 1).The trend is a six-month moving average of monthly seasonally adjusted annual rates (SAAR) of total housing starts.

Actual housing starts totalled 9,938 units in the first half of 2015, nine per cent above the same period of last year. A decline in townhouse construction was more than offset by increases in single-detached, semi-detached and apartment starts. Over half of all housing starts in the CMA were concentrated in the cities of Vancouver, Surrey and North Vancouver (City and District Municipality).