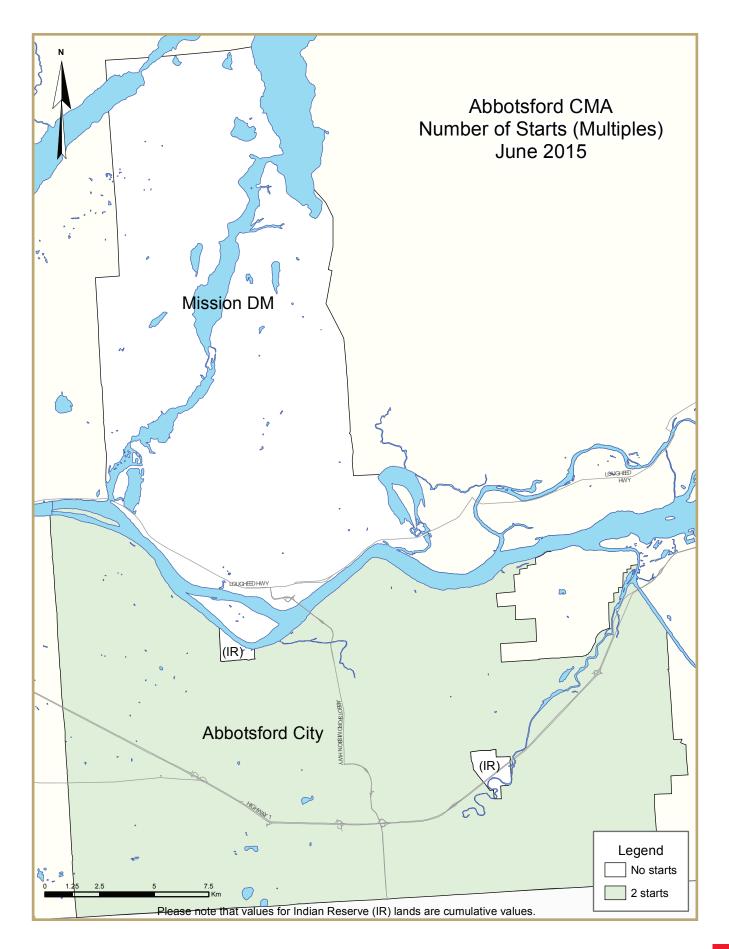

At 270 units, actual housing starts in the Abbotsford-Mission CMA in the first half of 2015 were 14 units above the same period a year prior. Single-detached construction activity increased from 96 units during the first six months of last year to 137 units while multiple-family units declined from 160 units to 133 units this year. Close to one-sixth of the year-to-date total starts in the CMA were rental units.