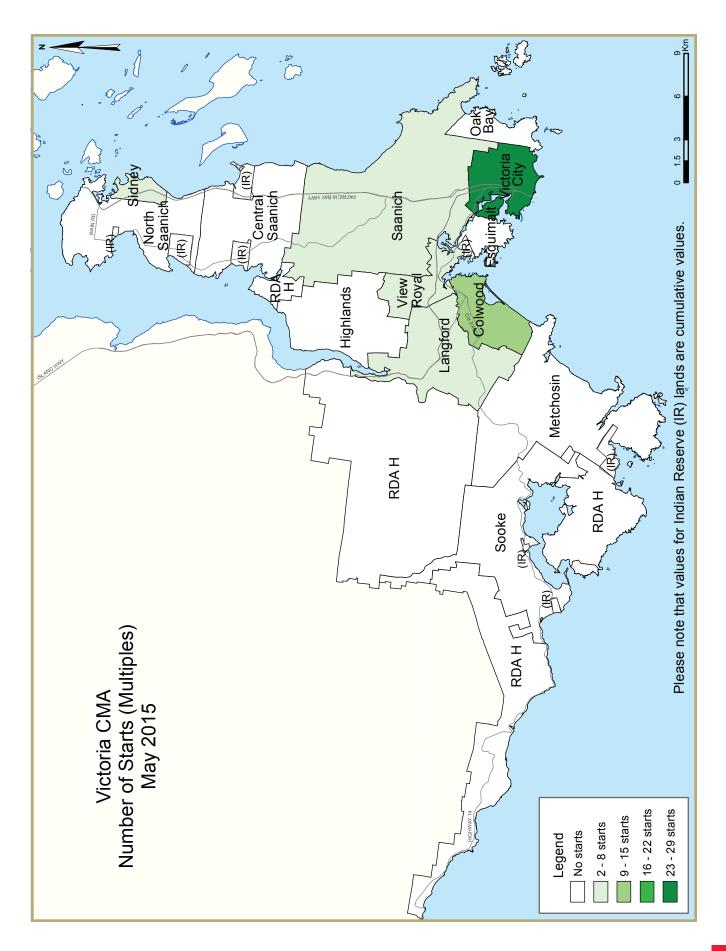

As inventories move lower, housing starts have picked up as builders respond to the growing demand for new homes in the Victoria CMA. The number of new homes currently under construction has declined slightly as completions have outpaced housing starts over the past twelve months. In May 2015, there were 1,480 units underway in the region, compared with 1,679 units in May 2014. Thirty per cent of these units were in Langford, while 26 per cent were in the City of Victoria and 11 per cent were in Saanich, with the remainder in the rest of the Victoria CMA.