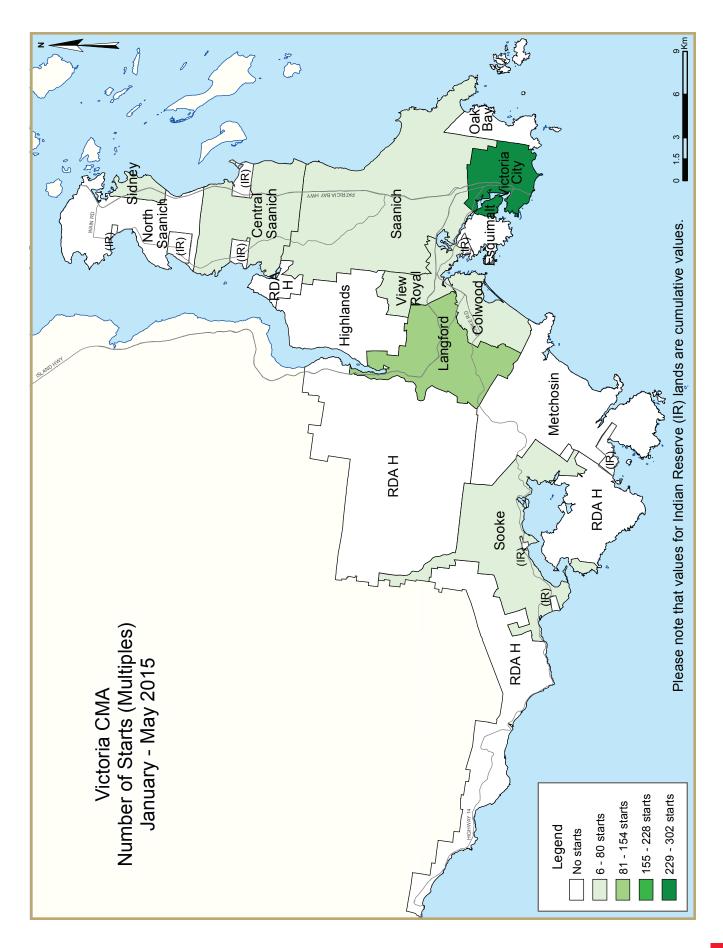

During the first five months of 2015, there were 845 housing starts in the Victoria CMA, more than double the 399 starts in the same period last year. An expansion in multiple-family home construction contributed to the increase, with 224 condominium apartments and 281 rental apartments getting under way. The number of single-detached starts moved higher as well, with 240 starts in the first five months of 2015 compared with 199 starts in the same period a year earlier.