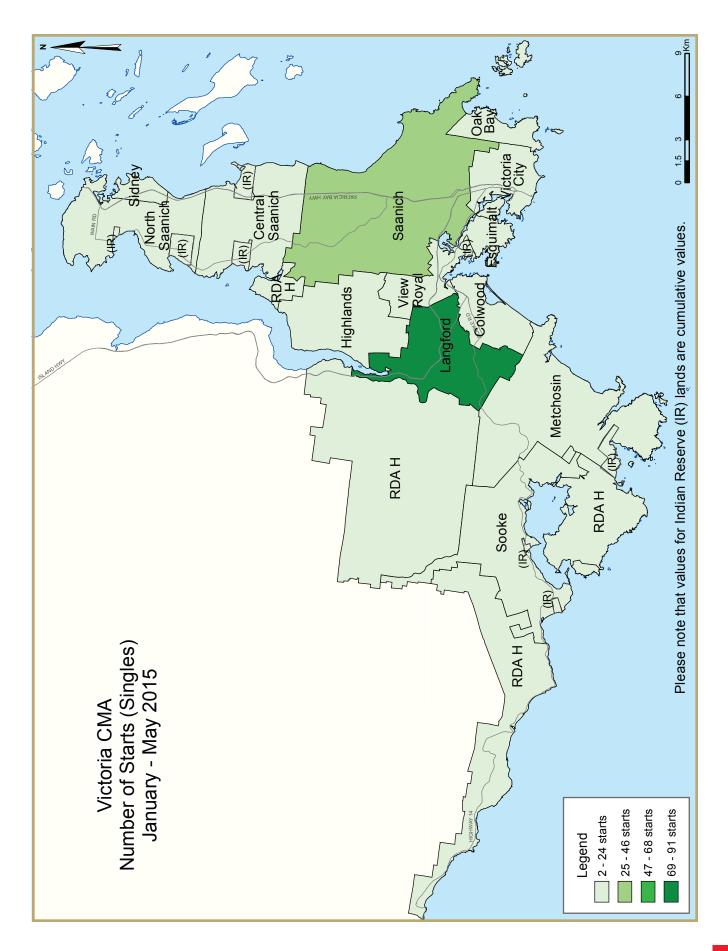

During the first five months of 2015, there were 845 housing starts in the Victoria CMA, more than double the 399 starts in the same period last year. An expansion in multiple-family home construction contributed to the increase, with 224 condominium apartments and 281 rental apartments getting under way. The number of single-detached starts moved higher as well, with 240 starts in the first five months of 2015 compared with 199 starts in the same period a year earlier.