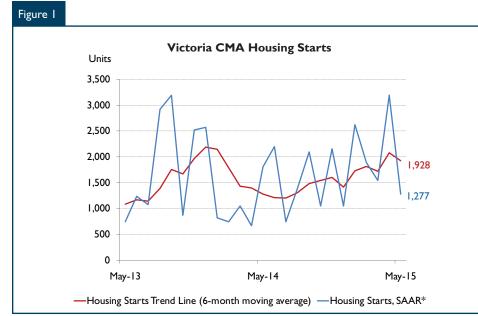

# Victoria CMA New Housing Market

Housing starts in the Victoria Census Metropolitan Area (CMA) were trending at 1,928 units in May, compared with 2,075 in April, according to Canada Mortgage and Housing Corporation (CMHC). The trend is a six-month moving average of the monthly seasonally adjusted annual rates (SAAR) I of housing starts.

Actual housing starts declined to 101 units in May 2015 from 148 starts in May 2014, with a slight increase in single-detached units offset by a decline in multiple-family home starts. In total, there were 39 single-detached and 62 multiple-family housing starts in May.

During the first five months of 2015, there were 845 housing starts in the Victoria CMA, more than double the 399 starts in the same period last year. An expansion in multiple-family home construction contributed to the increase, with 224 condominium apartments and 281 rental apartments getting under way. The number of single-detached starts moved higher as well, with 240 starts in the first five months of 2015 compared with 199 starts in the same period a year earlier.