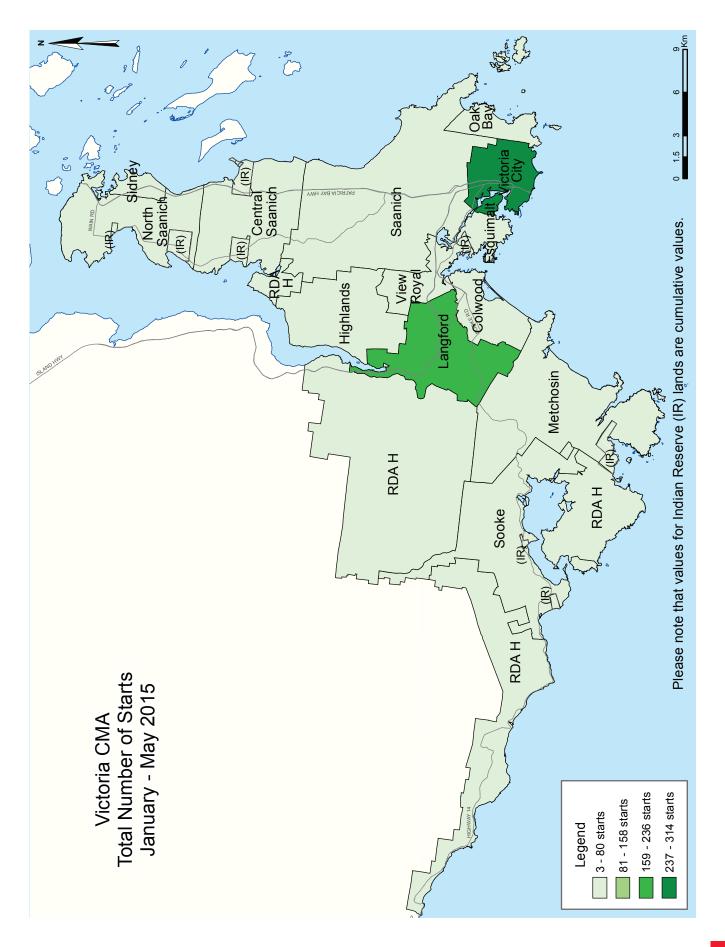

During the first five months of 2015, there were 845 housing starts in the Victoria CMA, more than double the 399 starts in the same period last year. An expansion in multiple-family home construction contributed to the increase, with 224 condominium apartments and 281 rental apartments getting under way. The number of single-detached starts moved higher as well, with 240 starts in the first five months of 2015 compared with 199 starts in the same period a year earlier.

As inventories move lower, housing starts have picked up as builders respond to the growing demand for new homes in the Victoria CMA. The number of new homes currently under construction has declined slightly as completions have outpaced housing starts over the past twelve months. In May 2015, there were 1,480 units underway in the region, compared with 1,679 units in May 2014. Thirty per cent of these units were in Langford, while 26 per cent were in the City of Victoria and 11 per cent were in Saanich, with the remainder in the rest of the Victoria CMA.