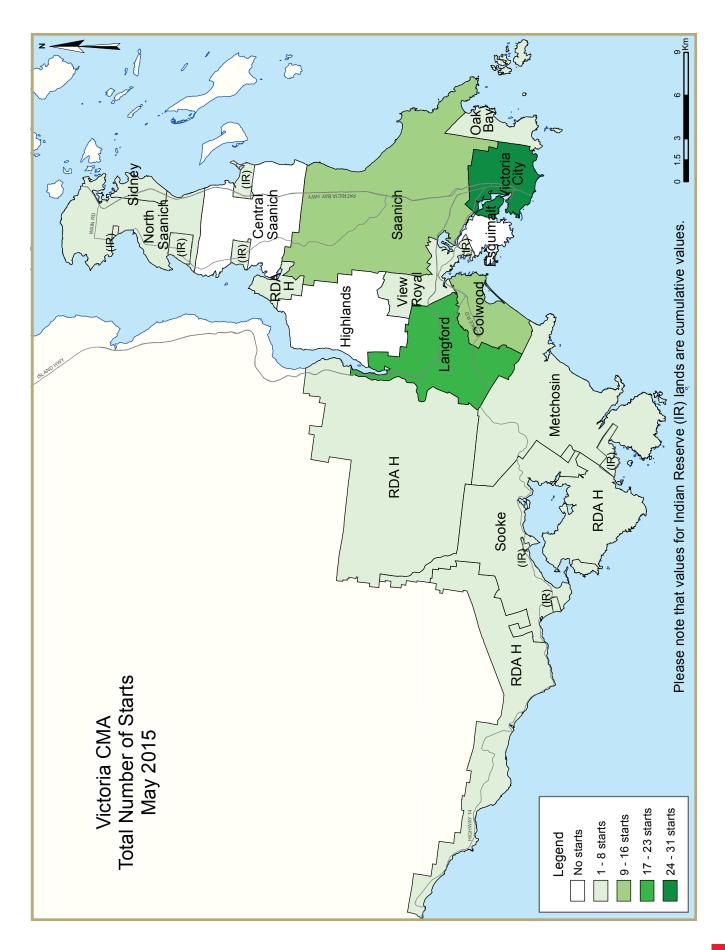

Actual housing starts declined to 101 units in May 2015 from 148 starts in May 2014, with a slight increase in single-detached units offset by a decline in multiple-family home starts. In total, there were 39 single-detached and 62 multiple-family housing starts in May.

As inventories move lower, housing starts have picked up as builders respond to the growing demand for new homes in the Victoria CMA. The number of new homes currently under construction has declined slightly as completions have outpaced housing starts over the past twelve months. In May 2015, there were 1,480 units underway in the region, compared with 1,679 units in May 2014. Thirty per cent of these units were in Langford, while 26 per cent were in the City of Victoria and 11 per cent were in Saanich, with the remainder in the rest of the Victoria CMA.