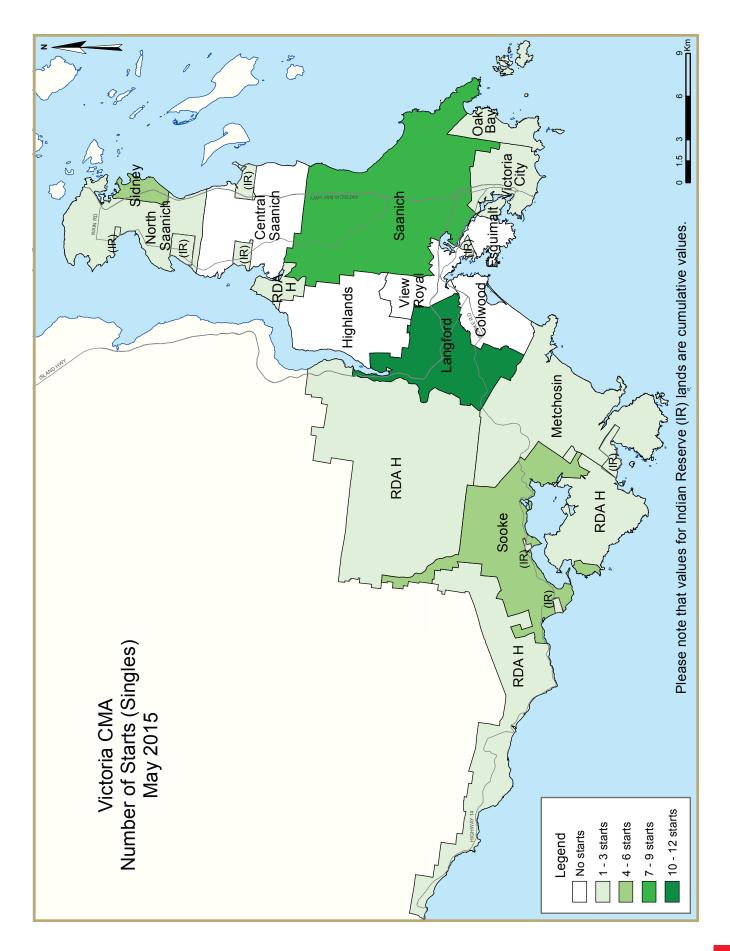

Actual housing starts declined to 101 units in May 2015 from 148 starts in May 2014, with a slight increase in single-detached units offset by a decline in multiple-family home starts. In total, there were 39 single-detached and 62 multiple-family housing starts in May.

During the first five months of 2015, there were 845 housing starts in the Victoria CMA, more than double the 399 starts in the same period last year. An expansion in multiple-family home construction contributed to the increase, with 224 condominium apartments and 281 rental apartments getting under way. The number of single-detached starts moved higher as well, with 240 starts in the first five months of 2015 compared with 199 starts in the same period a year earlier.