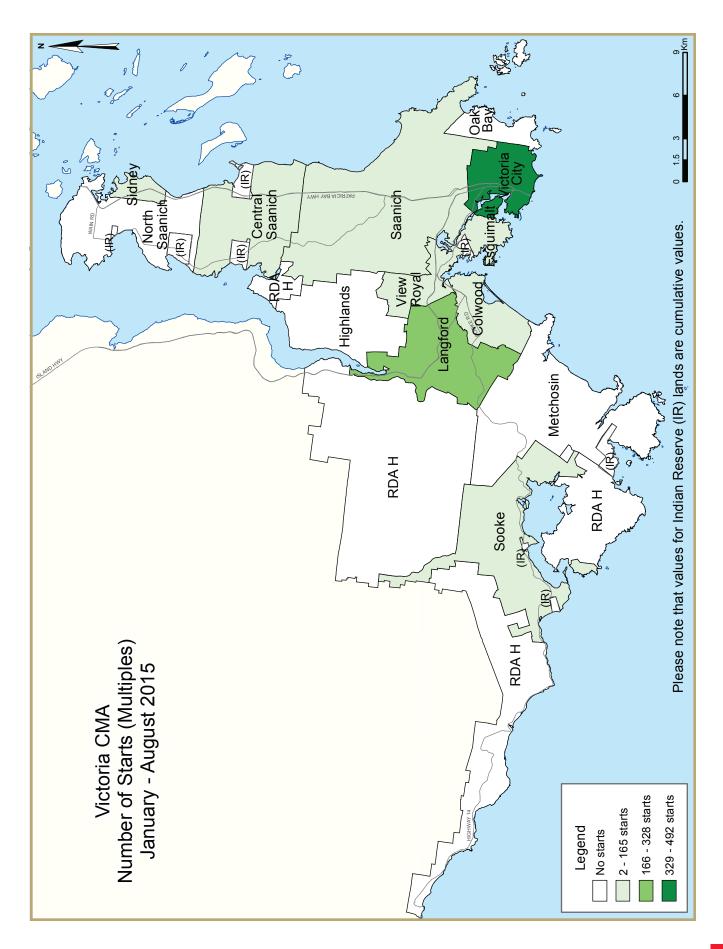

During the first eight months of 2015, there were 1,430 housing starts in the Victoria CMA, an increase of 83 per cent over the 780 total starts in the same period in 2014. Total multiple-family housing starts so far this year were more than double the level recorded in the same period in 2014. Higher rental apartment construction contributed to the increase, with 528 units getting

Source: CMHC.

underway so far in 2015. The number of single-detached starts moved higher as well, with 447 starts so far in 2015 compared with 356 starts in the same period a year earlier.

Higher net migration and low mortgage interest rates are supporting the demand for new homes in the Victoria CMA. While new home sales (absorptions) were lower in August 2015 than in the same month in 2014, absorptions have increased 22 per cent so far this year. In the apartment condominium segment, higher sales levels have exceeded completions over the past twelve months, reducing the inventory of completed and unabsorbed (unsold) condominium apartment units to 200 units in August 2015 from 305 units in August 2014. For singledetached homes, completions have closely matched absorptions, moving the unabsorbed inventory slightly lower to 58 units in August 2015 from 68 units twelve months earlier.