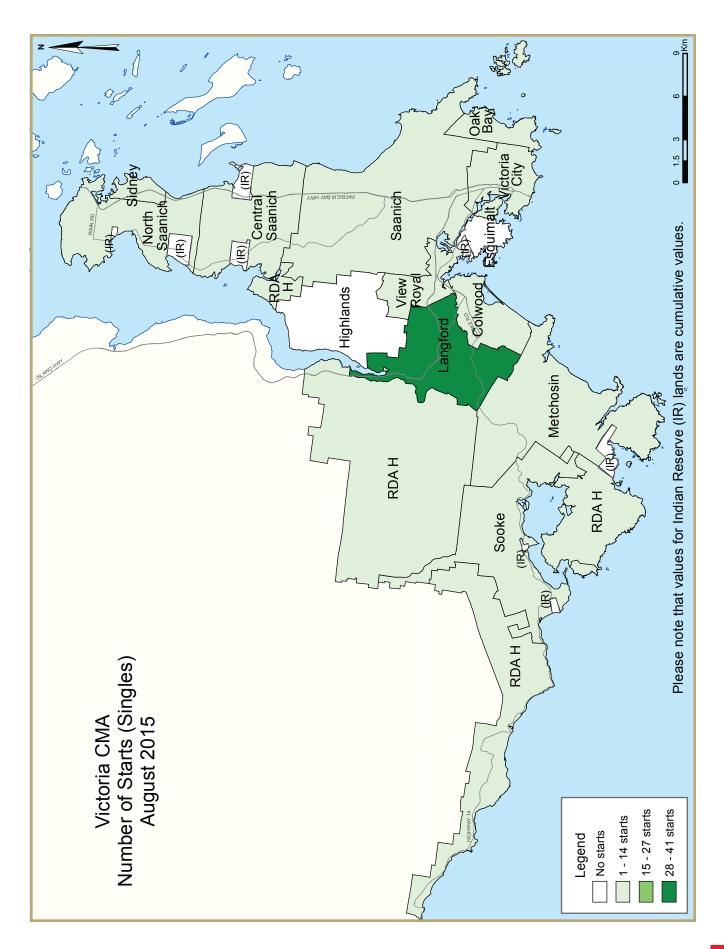

Actual housing starts rose to 260 units in August 2015 from 117 starts in August 2014 on strength in both the single-detached and multiplefamily segments during the month. In total, there were 87 single-detached and 173 multiple-family housing starts in August 2015. Forty-eight per cent of all starts took place in the City of Victoria, with another 24 per cent in Langford and the remainder split among the other municipalities in the Victoria CMA.