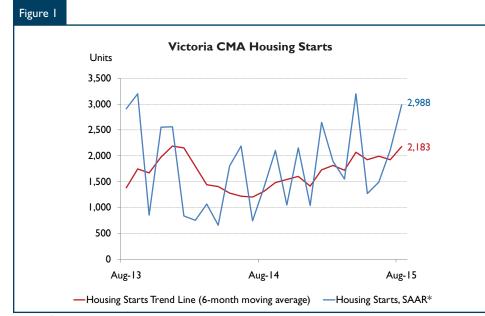

### Victoria CMA New Housing Market

Housing starts in the Victoria Census Metropolitan Area (CMA) were trending at 2,111 units in August, compared with 1,928 units in July, according to Canada Mortgage and Housing Corporation (CMHC). The trend is a six-month moving average of the monthly seasonally adjusted annual rates (SAAR)<sup>1</sup> of housing starts.

Actual housing starts rose to 260 units in August 2015 from 117 starts in August 2014 on strength in both the single-detached and multiplefamily segments during the month. In total, there were 87 single-detached and 173 multiple-family housing starts in August 2015. Forty-eight per cent of all starts took place in the City of Victoria, with another 24 per cent in Langford and the remainder split among the other municipalities in the Victoria CMA.