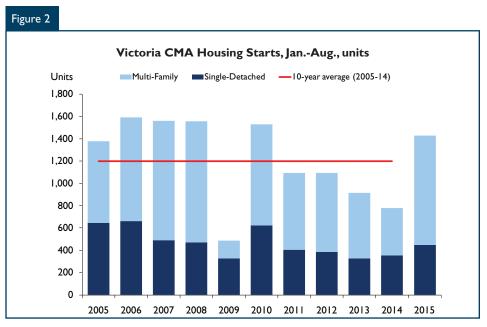

During the first eight months of 2015, there were 1,430 housing starts in the Victoria CMA, an increase of 83 per cent over the 780 total starts in the same period in 2014. Total multiple-family housing starts so far this year were more than double the level recorded in the same period in 2014. Higher rental apartment construction contributed to the increase, with 528 units getting

Source: CMHC.

underway so far in 2015. The number of single-detached starts moved higher as well, with 447 starts so far in 2015 compared with 356 starts in the same period a year earlier.

Higher net migration and low mortgage interest rates are supporting the demand for new homes in the Victoria CMA. While new home sales (absorptions) were lower in August 2015 than in the same month in 2014, absorptions have increased 22 per cent so far this year. In the apartment condominium segment, higher sales levels have exceeded completions over the past twelve months, reducing the inventory of completed and unabsorbed (unsold) condominium apartment units to 200 units in August 2015 from 305 units in August 2014. For singledetached homes, completions have closely matched absorptions, moving the unabsorbed inventory slightly lower to 58 units in August 2015 from 68 units twelve months earlier.