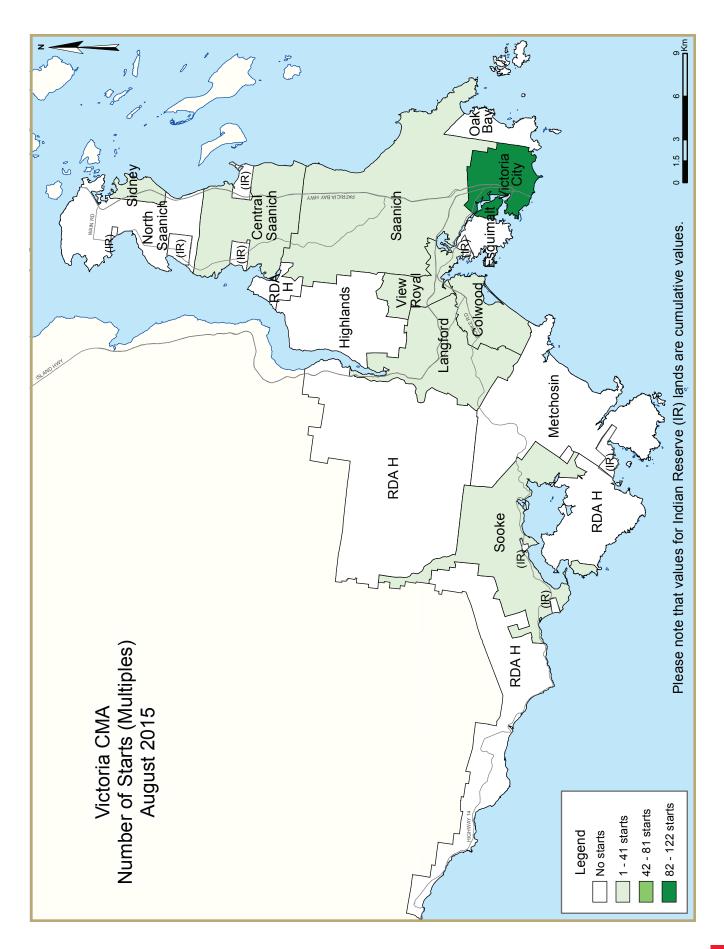

Actual housing starts rose to 260 units in August 2015 from 117 starts in August 2014 on strength in both the single-detached and multiplefamily segments during the month. In total, there were 87 single-detached and 173 multiple-family housing starts in August 2015. Forty-eight per cent of all starts took place in the City of Victoria, with another 24 per cent in Langford and the remainder split among the other municipalities in the Victoria CMA.