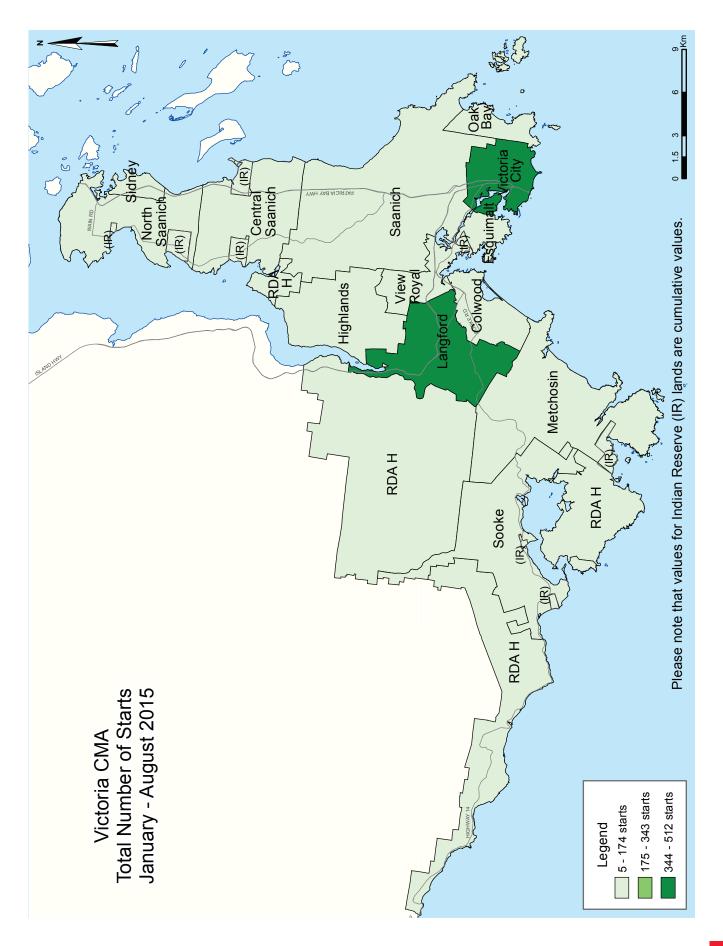

Actual housing starts rose to 260 units in August 2015 from 117 starts in August 2014 on strength in both the single-detached and multiplefamily segments during the month. In total, there were 87 single-detached and 173 multiple-family housing starts in August 2015. Forty-eight per cent of all starts took place in the City of Victoria, with another 24 per cent in Langford and the remainder split among the other municipalities in the Victoria CMA.