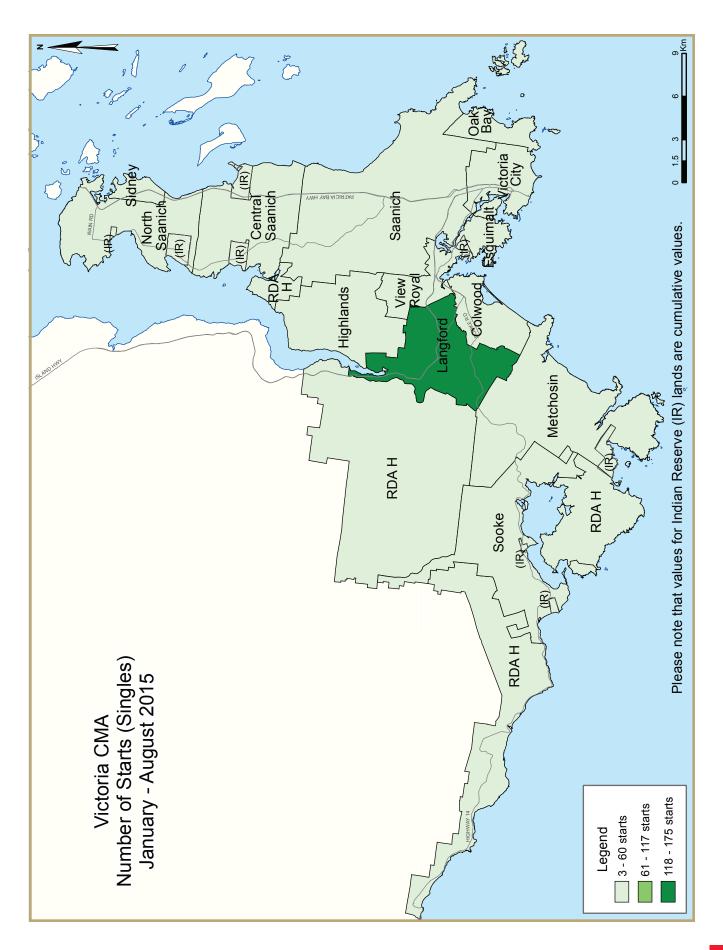

During the first eight months of 2015, there were 1,430 housing starts in the Victoria CMA, an increase of 83 per cent over the 780 total starts in the same period in 2014. Total multiple-family housing starts so far this year were more than double the level recorded in the same period in 2014. Higher rental apartment construction contributed to the increase, with 528 units getting

Source: CMHC.

underway so far in 2015. The number of single-detached starts moved higher as well, with 447 starts so far in 2015 compared with 356 starts in the same period a year earlier.

Higher net migration and low mortgage interest rates are supporting the demand for new homes in the Victoria CMA. While new home sales (absorptions) were lower in August 2015 than in the same month in 2014, absorptions have increased 22 per cent so far this year. In the apartment condominium segment, higher sales levels have exceeded completions over the past twelve months, reducing the inventory of completed and unabsorbed (unsold) condominium apartment units to 200 units in August 2015 from 305 units in August 2014. For singledetached homes, completions have closely matched absorptions, moving the unabsorbed inventory slightly lower to 58 units in August 2015 from 68 units twelve months earlier.