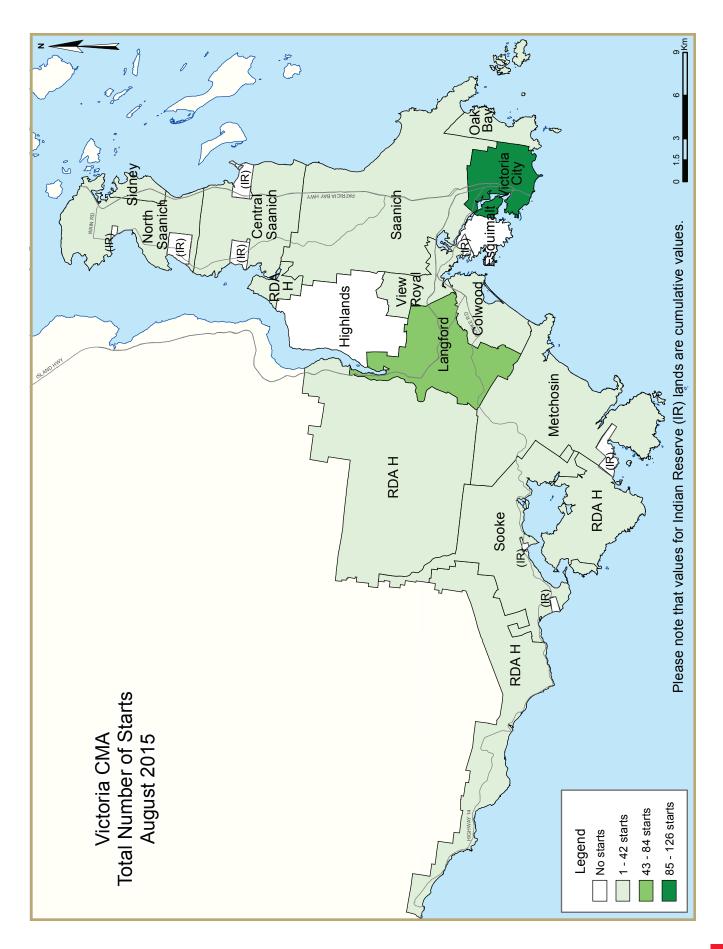

Actual housing starts rose to 260 units in August 2015 from 117 starts in August 2014 on strength in both the single-detached and multiplefamily segments during the month. In total, there were 87 single-detached and 173 multiple-family housing starts in August 2015. Forty-eight per cent of all starts took place in the City of Victoria, with another 24 per cent in Langford and the remainder split among the other municipalities in the Victoria CMA.