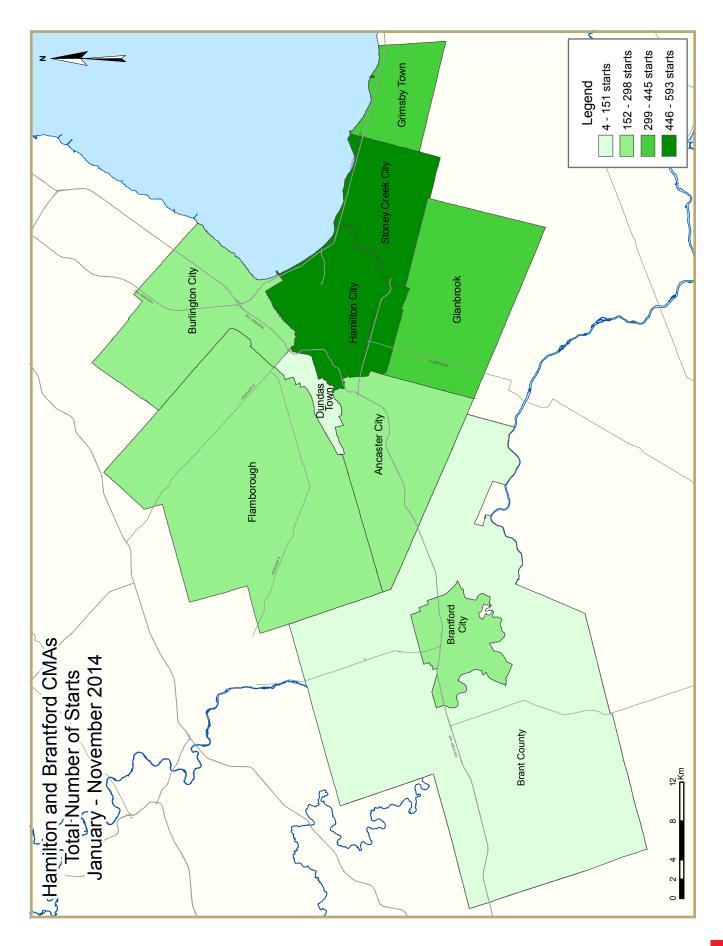

## Hamilton CMA Total Housing Starts Trending Down

Housing starts in the Hamilton Census Metropolitan Area (CMA) were trending at 2,903 units in November, down from 3,270 units in October. The trend is a six month moving average of the monthly seasonally adjusted annual rate (SAAR) of housing starts. This month's decline in the trend measure was mostly due to weaker apartment construction. In fact, no apartment starts occurred anywhere in the Hamilton CMA. Meanwhile, townhouse starts were up significantly in November 2014. This month marked the seventh consecutive monthly gain in townhouse starts. A tight resale market, with listings of affordable homes in short supply, is encouraging home buyers to buy new townhouses, which are a more affordable ground-oriented home type. Home sellers in Hamilton continued to have more bargaining power as existing home sales outstripped new listings in November. On a seasonally adjusted basis, Hamilton's existing home sales increased by 4.8 per cent in November compared to October 2014. Conversely, the number of new listings was down three per cent in November.

|                      | Table 1.2: | Housing  | Activity             | Summar   | y by Subn       | narket          |                             |                 |        |
|----------------------|------------|----------|----------------------|----------|-----------------|-----------------|-----------------------------|-----------------|--------|
|                      |            |          | Novembe              | r 2014   |                 |                 |                             |                 |        |
|                      | _          |          | Owne                 |          |                 |                 |                             |                 |        |
|                      |            | Freehold | Owne                 | <u> </u> | Condominium     |                 | Ren                         | tal             |        |
|                      |            | rreenoid |                      |          | Condominan      |                 | Cinglo                      |                 | Total* |
|                      | Single     | Semi     | Row, Apt.<br>& Other | Single   | Row and<br>Semi | Apt. &<br>Other | Single,<br>Semi, and<br>Row | Apt. &<br>Other |        |
| STARTS               |            |          |                      |          |                 |                 |                             |                 |        |
| City of Hamilton     |            |          |                      |          |                 |                 |                             |                 |        |
| November 2014        | 80         | 14       | 109                  | 0        | 21              | 0               | 0                           | 0               | 224    |
| November 2013        | 80         | 12       | 8                    | 0        | 18              | 0               | 0                           | 50              | 168    |
| Former Hamilton City |            |          |                      |          |                 |                 |                             |                 |        |
| November 2014        | 10         | 2        | 0                    | 0        | 0               | 0               | 0                           | 0               | 12     |
| November 2013        | 17         | 4        | 0                    | 0        | 0               | 0               | 0                           | 50              | 71     |
| Stoney Creek City    |            |          |                      |          |                 |                 |                             |                 |        |
| November 2014        | 22         | 12       | 61                   | 0        | 0               | 0               | 0                           | 0               | 95     |
| November 2013        | 7          | 8        | 0                    | 0        | 0               | 0               | 0                           | 0               | 15     |
| Ancaster City        |            |          |                      |          |                 |                 |                             |                 |        |
| November 2014        | 11         | 0        | 0                    | 0        | 0               | 0               | 0                           | 0               | - 11   |
| November 2013        | 18         | 0        | 0                    | 0        | 0               | 0               | 0                           | 0               | 18     |
| Dundas Town          |            |          |                      |          |                 |                 |                             |                 |        |
| November 2014        | 0          | 0        | 0                    | 0        | 0               | 0               | 0                           | 0               | 0      |
| November 2013        | 0          | 0        | 0                    | 0        | 0               | 0               | 0                           | 0               | 0      |
| Flamborough          |            |          |                      |          |                 |                 |                             |                 |        |
| November 2014        | 22         | 0        | 18                   | 0        | 0               | 0               | 0                           | 0               | 40     |
| November 2013        | 20         | 0        | 8                    | 0        | 0               | 0               | 0                           | 0               | 28     |
| Glanbrook            |            |          |                      |          |                 |                 |                             |                 |        |
| November 2014        | 15         | 0        | 30                   | 0        | 21              | 0               | 0                           | 0               | 66     |
| November 2013        | 18         | 0        | 0                    | 0        | 18              | 0               | 0                           | 0               | 36     |
| City of Burlington   |            |          |                      |          |                 |                 |                             |                 |        |
| November 2014        | 36         | 0        | 0                    | 0        | 0               | 0               | 0                           | 0               | 36     |
| November 2013        | 18         | 4        | 0                    | 0        | 0               | 0               | 0                           | 0               | 22     |
| Grimsby              |            |          |                      |          |                 |                 |                             |                 |        |
| November 2014        | 11         | 0        | 0                    | 2        | 0               | 0               | 0                           | 0               | 13     |
| November 2013        | 4          | 0        | 34                   | 0        | 0               | 0               | 0                           | 0               | 38     |
| Hamilton CMA         |            | -        |                      | -        | -               | -               |                             |                 | 30     |
| November 2014        | 127        | 14       | 109                  | 2        | 21              | 0               | 0                           | 0               | 273    |
| November 2013        | 102        | 16       |                      | 0        |                 | 0               | -                           | 50              | 228    |
| r to volinger 2015   | 102        | 10       | 12                   |          | 10              |                 |                             |                 | 120    |
| Brant County         |            |          |                      |          |                 |                 |                             |                 |        |
| November 2014        | 4          | 0        | 0                    | I        | 0               | 0               | 0                           | 0               | 5      |
| November 2013        | 6          | 0        |                      | 0        |                 | 0               |                             | 0               | 6      |
| Brantford City       |            |          |                      | J        |                 |                 |                             | Ĭ               | J      |
| November 2014        | 23         | 0        | 0                    | 0        | 0               | 0               | 0                           | 30              | 53     |
| November 2013        | 28         | 0        |                      | 0        |                 | 0               |                             | 0               | 34     |
| Brantford CMA        | 20         | U        | o o                  | U        | <u> </u>        | U               | U                           |                 | 34     |
| November 2014        | 27         | 0        | 0                    | I        | 0               | 0               | 0                           | 30              | 58     |
| November 2013        | 34         | 0        |                      | 0        |                 | 0               |                             | 0               |        |
| INOVERTIDEL ZOTO     | 34         | U        | 6                    | U        | U               | U               | U                           | U               | 40     |