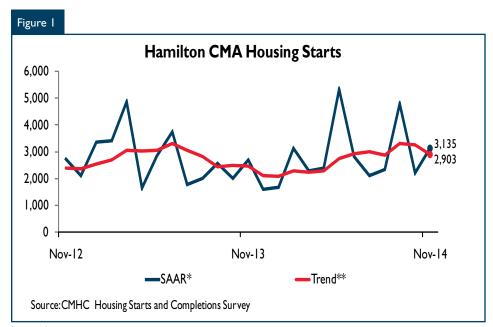

## Hamilton CMA Total Housing Starts Trending Down

Housing starts in the Hamilton Census Metropolitan Area (CMA) were trending at 2,903 units in November, down from 3,270 units in October. The trend is a six month moving average of the monthly seasonally adjusted annual rate (SAAR) of housing starts. This month's decline in the trend measure was mostly due to weaker apartment construction. In fact, no apartment starts occurred anywhere in the Hamilton CMA. Meanwhile, townhouse starts were up significantly in November 2014. This month marked the seventh consecutive monthly gain in townhouse starts. A tight resale market, with listings of affordable homes in short supply, is encouraging home buyers to buy new townhouses, which are a more affordable ground-oriented home type. Home sellers in Hamilton continued to have more bargaining power as existing home sales outstripped new listings in November. On a seasonally adjusted basis, Hamilton's existing home sales increased by 4.8 per cent in November compared to October 2014. Conversely, the number of new listings was down three per cent in November.

The standalone monthly SAAR was 3,135 units in November, up from 2,209 units in October. This month's increase in the SAAR measure was mainly due to higher single-detached and townhouse starts. Consequently, year-to-date through November, total housing starts were up 4.8 per cent compared to the same eleven-month period in 2013. The increase in single-detached housing starts in Hamilton