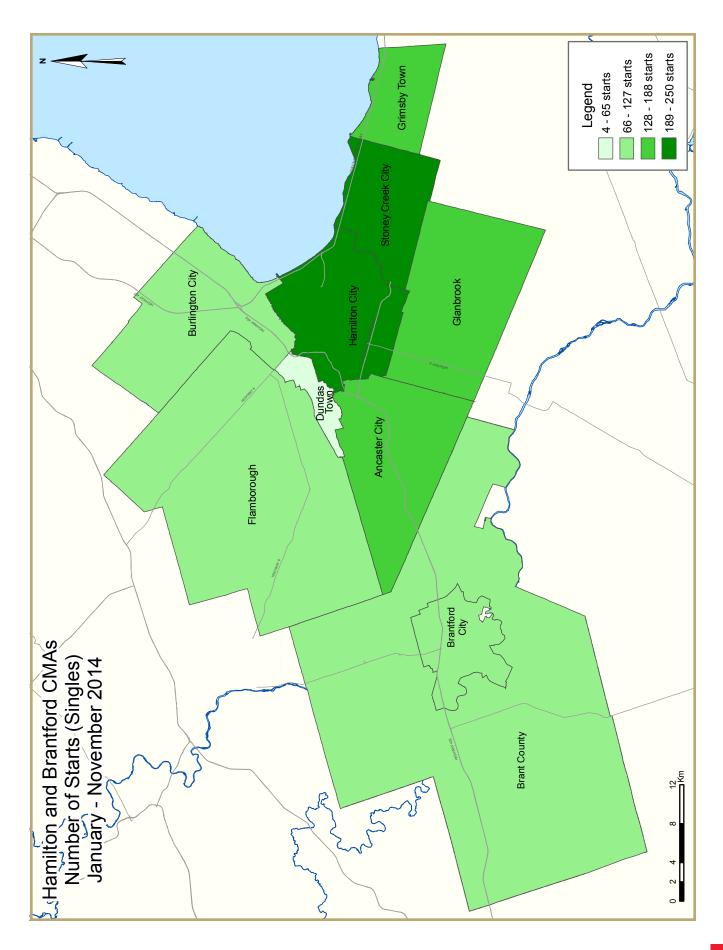

| Та                     | ble I.Ia: F | lousing A | Activity S           | ummary | of Hamil        | ton CMA         | \                           |                 |        |  |
|------------------------|-------------|-----------|----------------------|--------|-----------------|-----------------|-----------------------------|-----------------|--------|--|
|                        |             |           | Novembe              | r 2014 |                 |                 |                             |                 |        |  |
|                        |             |           | Owne                 | rship  |                 |                 | D                           | 6-1             |        |  |
|                        |             | Freehold  |                      | C      | Condominium     |                 | Ren                         |                 |        |  |
|                        | Single      | Semi      | Row, Apt.<br>& Other | Single | Row and<br>Semi | Apt. &<br>Other | Single,<br>Semi, and<br>Row | Apt. &<br>Other | Total* |  |
| STARTS                 |             |           |                      |        |                 |                 |                             |                 |        |  |
| November 2014          | 127         | 14        | 109                  | 2      | 21              | 0               | 0                           | 0               | 273    |  |
| November 2013          | 102         | 16        | 42                   | 0      | 18              | 0               | 0                           | 50              | 228    |  |
| % Change               | 24.5        | -12.5     | 159.5                | n/a    | 16.7            | n/a             | n/a                         | -100.0          | 19.7   |  |
| Year-to-date 2014      | 1,082       | 100       | 810                  | 8      | 240             | 336             | 0                           | 124             | 2,700  |  |
| Year-to-date 2013      | 1,066       | 82        | 404                  | 9      | 299             | 339             | 14                          | 359             | 2,572  |  |
| % Change               | 1.5         | 22.0      | 100.5                | -11.1  | -19.7           | -0.9            | -100.0                      | -65.5           | 5.0    |  |
| UNDER CONSTRUCTION     |             |           |                      |        |                 |                 |                             |                 |        |  |
| November 2014          | 737         | 100       | 655                  | 3      | 257             | 501             | 182                         | 444             | 2,879  |  |
| November 2013          | 646         | 84        | 336                  | 12     | 302             | 677             | 182                         | 359             | 2,598  |  |
| % Change               | 14.1        | 19.0      | 94.9                 | -75.0  | -14.9           | -26.0           | 0.0                         | 23.7            | 10.8   |  |
| COMPLETIONS            |             |           |                      |        |                 |                 |                             |                 |        |  |
| November 2014          | 196         | 12        | 148                  | 0      | 49              | 0               | 0                           | 0               | 405    |  |
| November 2013          | 87          | 2         | 28                   | 0      | 31              | 138             | 0                           | 0               | 286    |  |
| % Change               | 125.3       | **        | **                   | n/a    | 58.1            | -100.0          | n/a                         | n/a             | 41.6   |  |
| Year-to-date 2014      | 964         | 84        | 457                  | 15     | 278             | 518             | 0                           | 39              | 2,355  |  |
| Year-to-date 2013      | 1,056       | 46        | 385                  | 12     | 295             | 357             | 0                           | 0               | 2,151  |  |
| % Change               | -8.7        | 82.6      | 18.7                 | 25.0   | -5.8            | 45.1            | n/a                         | n/a             | 9.5    |  |
| COMPLETED & NOT ABSORE | BED         |           |                      |        |                 |                 |                             |                 |        |  |
| November 2014          | 59          | 0         | 15                   | I      | 5               | 0               | n/a                         | n/a             | 80     |  |
| November 2013          | 46          | 6         | 3                    | I      | 7               | 0               | n/a                         | n/a             | 63     |  |
| % Change               | 28.3        | -100.0    | **                   | 0.0    | -28.6           | n/a             | n/a                         | n/a             | 27.0   |  |
| ABSORBED               |             |           |                      |        |                 |                 |                             |                 |        |  |
| November 2014          | 198         | 13        | 145                  | 1      | 49              | 0               | n/a                         | n/a             | 406    |  |
| November 2013          | 88          | 2         | 29                   | 0      | 29              | 138             | n/a                         | n/a             | 286    |  |
| % Change               | 125.0       | **        | **                   | n/a    | 69.0            | -100.0          | n/a                         | n/a             | 42.0   |  |
| Year-to-date 2014      | 976         | 90        | 445                  | 16     | 280             | 518             | n/a                         | n/a             | 2,325  |  |
| Year-to-date 2013      | 1,075       | 43        | 392                  | 12     | 297             | 357             | n/a                         | n/a             | 2,176  |  |
| % Change               | -9.2        | 109.3     | 13.5                 | 33.3   | -5.7            | 45.1            | n/a                         | n/a             | 6.8    |  |

| Та                                | ble I.Ib: F | lousing A | Activity S           | ummary | of Brantf       | ord CMA         | <b>\</b>                    |                 |              |  |
|-----------------------------------|-------------|-----------|----------------------|--------|-----------------|-----------------|-----------------------------|-----------------|--------------|--|
|                                   |             | 1         | Novembe              | r 2014 |                 |                 |                             |                 |              |  |
|                                   |             |           | Owne                 | rship  |                 |                 |                             |                 |              |  |
|                                   |             | Freehold  |                      | C      | Condominium     |                 |                             | Rental          |              |  |
|                                   | Single      | Semi      | Row, Apt.<br>& Other | Single | Row and<br>Semi | Apt. &<br>Other | Single,<br>Semi, and<br>Row | Apt. &<br>Other | Total*       |  |
| STARTS                            |             |           |                      |        |                 |                 |                             |                 |              |  |
| November 2014                     | 27          | 0         | 0                    | I      | 0               | 0               | 0                           | 30              | 58           |  |
| November 2013                     | 34          | 0         | 6                    | 0      | 0               | 0               | 0                           | 0               | 40           |  |
| % Change                          | -20.6       | n/a       | -100.0               | n/a    | n/a             | n/a             | n/a                         | n/a             | <b>4</b> 5.0 |  |
| Year-to-date 2014                 | 215         | 2         | 16                   | 13     | 48              | 0               | 8                           | 60              | 362          |  |
| Year-to-date 2013                 | 231         | 10        | 73                   | 0      | 42              | 0               | 0                           | 0               | 356          |  |
| % Change                          | -6.9        | -80.0     | -78.1                | n/a    | 14.3            | n/a             | n/a                         | n/a             | 1.7          |  |
| UNDER CONSTRUCTION                |             |           |                      |        |                 |                 |                             |                 |              |  |
| November 2014                     | 117         | 4         | 17                   | 5      | 47              | 0               | 3                           | 60              | 253          |  |
| November 2013                     | 174         | 10        | 41                   | 0      | 64              | 0               | 0                           | 0               | 289          |  |
| % Change                          | -32.8       | -60.0     | -58.5                | n/a    | -26.6           | n/a             | n/a                         | n/a             | -12.5        |  |
| COMPLETIONS                       |             |           |                      |        |                 |                 |                             |                 |              |  |
| November 2014                     | 41          | 2         | 5                    | 6      | 25              | 0               | 0                           | 0               | 79           |  |
| November 2013                     | 16          | 0         | 0                    | 0      | 0               | 0               | 0                           | 0               | 16           |  |
| % Change                          | 156.3       | n/a       | n/a                  | n/a    | n/a             | n/a             | n/a                         | n/a             | **           |  |
| Year-to-date 2014                 | 261         | 8         | 28                   | 8      | 63              | 0               | 6                           | 0               | 374          |  |
| Year-to-date 2013                 | 215         | 8         | 66                   | 0      | 51              | 3               | 7                           | 0               | 350          |  |
| % Change                          | 21.4        | 0.0       | -57.6                | n/a    | 23.5            | -100.0          | -14.3                       | n/a             | 6.9          |  |
| <b>COMPLETED &amp; NOT ABSORT</b> | BED         |           |                      |        |                 |                 |                             |                 |              |  |
| November 2014                     | 32          | 0         | 0                    | 0      | 9               | 0               | n/a                         | n/a             | 41           |  |
| November 2013                     | 20          | 0         | - 1                  | 0      | 9               | 0               | n/a                         | n/a             | 30           |  |
| % Change                          | 60.0        | n/a       | -100.0               | n/a    | 0.0             | n/a             | n/a                         | n/a             | 36.7         |  |
| ABSORBED                          |             |           |                      |        |                 |                 |                             |                 |              |  |
| November 2014                     | 47          | 2         | 5                    | 6      | 23              | 0               | n/a                         | n/a             | 83           |  |
| November 2013                     | 10          | 0         | 1                    | 0      | 0               | 0               | n/a                         | n/a             | 11           |  |
| % Change                          | **          | n/a       | **                   | n/a    | n/a             | n/a             | n/a                         | n/a             | **           |  |
| Year-to-date 2014                 | 255         | 8         | 44                   | 8      | 68              | 0               | n/a                         | n/a             | 390          |  |
| Year-to-date 2013                 | 224         | 8         | 69                   | 0      | 56              | 3               | n/a                         | n/a             | 381          |  |
| % Change                          | 13.8        | 0.0       | -36.2                | n/a    | 21.4            | -100.0          | n/a                         | n/a             | 2.4          |  |