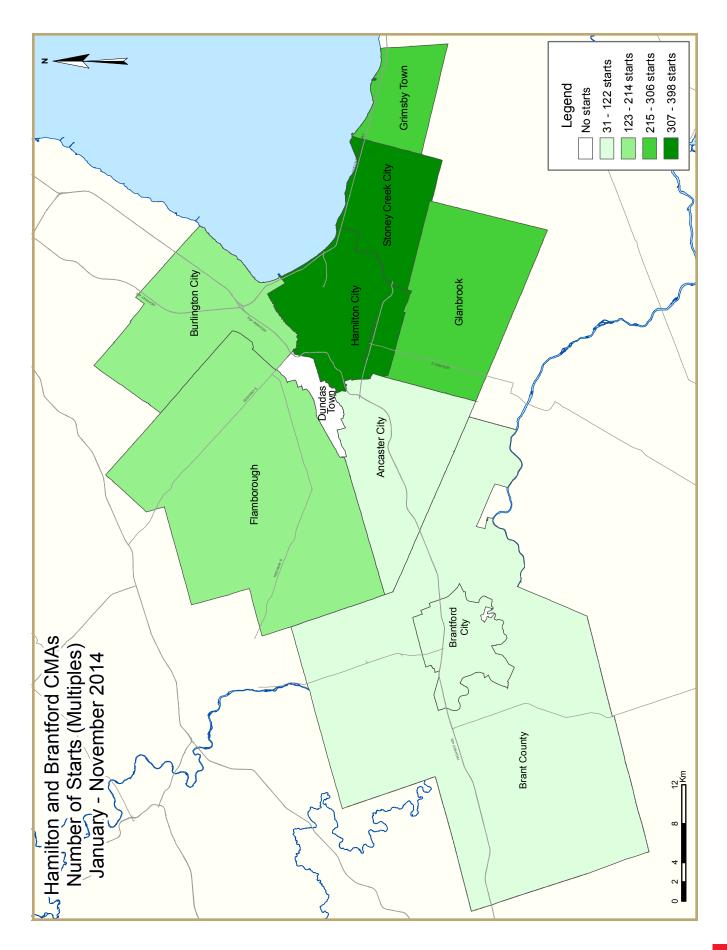

| Та                     | ble I.Ia: F | lousing A | Activity S           | ummary | of Hamil        | ton CMA         | \                           |                 |        |  |
|------------------------|-------------|-----------|----------------------|--------|-----------------|-----------------|-----------------------------|-----------------|--------|--|
|                        |             |           | Novembe              | r 2014 |                 |                 |                             |                 |        |  |
|                        |             |           | Owne                 | rship  |                 |                 | D                           | 6-1             |        |  |
|                        |             | Freehold  |                      | C      | Condominium     |                 | Ren                         |                 |        |  |
|                        | Single      | Semi      | Row, Apt.<br>& Other | Single | Row and<br>Semi | Apt. &<br>Other | Single,<br>Semi, and<br>Row | Apt. &<br>Other | Total* |  |
| STARTS                 |             |           |                      |        |                 |                 |                             |                 |        |  |
| November 2014          | 127         | 14        | 109                  | 2      | 21              | 0               | 0                           | 0               | 273    |  |
| November 2013          | 102         | 16        | 42                   | 0      | 18              | 0               | 0                           | 50              | 228    |  |
| % Change               | 24.5        | -12.5     | 159.5                | n/a    | 16.7            | n/a             | n/a                         | -100.0          | 19.7   |  |
| Year-to-date 2014      | 1,082       | 100       | 810                  | 8      | 240             | 336             | 0                           | 124             | 2,700  |  |
| Year-to-date 2013      | 1,066       | 82        | 404                  | 9      | 299             | 339             | 14                          | 359             | 2,572  |  |
| % Change               | 1.5         | 22.0      | 100.5                | -11.1  | -19.7           | -0.9            | -100.0                      | -65.5           | 5.0    |  |
| UNDER CONSTRUCTION     |             |           |                      |        |                 |                 |                             |                 |        |  |
| November 2014          | 737         | 100       | 655                  | 3      | 257             | 501             | 182                         | 444             | 2,879  |  |
| November 2013          | 646         | 84        | 336                  | 12     | 302             | 677             | 182                         | 359             | 2,598  |  |
| % Change               | 14.1        | 19.0      | 94.9                 | -75.0  | -14.9           | -26.0           | 0.0                         | 23.7            | 10.8   |  |
| COMPLETIONS            |             |           |                      |        |                 |                 |                             |                 |        |  |
| November 2014          | 196         | 12        | 148                  | 0      | 49              | 0               | 0                           | 0               | 405    |  |
| November 2013          | 87          | 2         | 28                   | 0      | 31              | 138             | 0                           | 0               | 286    |  |
| % Change               | 125.3       | **        | **                   | n/a    | 58.1            | -100.0          | n/a                         | n/a             | 41.6   |  |
| Year-to-date 2014      | 964         | 84        | 457                  | 15     | 278             | 518             | 0                           | 39              | 2,355  |  |
| Year-to-date 2013      | 1,056       | 46        | 385                  | 12     | 295             | 357             | 0                           | 0               | 2,151  |  |
| % Change               | -8.7        | 82.6      | 18.7                 | 25.0   | -5.8            | 45.1            | n/a                         | n/a             | 9.5    |  |
| COMPLETED & NOT ABSORE | BED         |           |                      |        |                 |                 |                             |                 |        |  |
| November 2014          | 59          | 0         | 15                   | I      | 5               | 0               | n/a                         | n/a             | 80     |  |
| November 2013          | 46          | 6         | 3                    | I      | 7               | 0               | n/a                         | n/a             | 63     |  |
| % Change               | 28.3        | -100.0    | **                   | 0.0    | -28.6           | n/a             | n/a                         | n/a             | 27.0   |  |
| ABSORBED               |             |           |                      |        |                 |                 |                             |                 |        |  |
| November 2014          | 198         | 13        | 145                  | 1      | 49              | 0               | n/a                         | n/a             | 406    |  |
| November 2013          | 88          | 2         | 29                   | 0      | 29              | 138             | n/a                         | n/a             | 286    |  |
| % Change               | 125.0       | **        | **                   | n/a    | 69.0            | -100.0          | n/a                         | n/a             | 42.0   |  |
| Year-to-date 2014      | 976         | 90        | 445                  | 16     | 280             | 518             | n/a                         | n/a             | 2,325  |  |
| Year-to-date 2013      | 1,075       | 43        | 392                  | 12     | 297             | 357             | n/a                         | n/a             | 2,176  |  |
| % Change               | -9.2        | 109.3     | 13.5                 | 33.3   | -5.7            | 45.1            | n/a                         | n/a             | 6.8    |  |

| Та                                | ble I.Ib: F | lousing A | Activity S           | ummary | of Brantf       | ord CMA         | <b>\</b>                    |                 |              |  |
|-----------------------------------|-------------|-----------|----------------------|--------|-----------------|-----------------|-----------------------------|-----------------|--------------|--|
|                                   |             | 1         | Novembe              | r 2014 |                 |                 |                             |                 |              |  |
|                                   |             |           | Owne                 | rship  |                 |                 |                             |                 |              |  |
|                                   |             | Freehold  |                      | C      | Condominium     |                 |                             | Rental          |              |  |
|                                   | Single      | Semi      | Row, Apt.<br>& Other | Single | Row and<br>Semi | Apt. &<br>Other | Single,<br>Semi, and<br>Row | Apt. &<br>Other | Total*       |  |
| STARTS                            |             |           |                      |        |                 |                 |                             |                 |              |  |
| November 2014                     | 27          | 0         | 0                    | I      | 0               | 0               | 0                           | 30              | 58           |  |
| November 2013                     | 34          | 0         | 6                    | 0      | 0               | 0               | 0                           | 0               | 40           |  |
| % Change                          | -20.6       | n/a       | -100.0               | n/a    | n/a             | n/a             | n/a                         | n/a             | <b>4</b> 5.0 |  |
| Year-to-date 2014                 | 215         | 2         | 16                   | 13     | 48              | 0               | 8                           | 60              | 362          |  |
| Year-to-date 2013                 | 231         | 10        | 73                   | 0      | 42              | 0               | 0                           | 0               | 356          |  |
| % Change                          | -6.9        | -80.0     | -78.1                | n/a    | 14.3            | n/a             | n/a                         | n/a             | 1.7          |  |
| UNDER CONSTRUCTION                |             |           |                      |        |                 |                 |                             |                 |              |  |
| November 2014                     | 117         | 4         | 17                   | 5      | 47              | 0               | 3                           | 60              | 253          |  |
| November 2013                     | 174         | 10        | 41                   | 0      | 64              | 0               | 0                           | 0               | 289          |  |
| % Change                          | -32.8       | -60.0     | -58.5                | n/a    | -26.6           | n/a             | n/a                         | n/a             | -12.5        |  |
| COMPLETIONS                       |             |           |                      |        |                 |                 |                             |                 |              |  |
| November 2014                     | 41          | 2         | 5                    | 6      | 25              | 0               | 0                           | 0               | 79           |  |
| November 2013                     | 16          | 0         | 0                    | 0      | 0               | 0               | 0                           | 0               | 16           |  |
| % Change                          | 156.3       | n/a       | n/a                  | n/a    | n/a             | n/a             | n/a                         | n/a             | **           |  |
| Year-to-date 2014                 | 261         | 8         | 28                   | 8      | 63              | 0               | 6                           | 0               | 374          |  |
| Year-to-date 2013                 | 215         | 8         | 66                   | 0      | 51              | 3               | 7                           | 0               | 350          |  |
| % Change                          | 21.4        | 0.0       | -57.6                | n/a    | 23.5            | -100.0          | -14.3                       | n/a             | 6.9          |  |
| <b>COMPLETED &amp; NOT ABSORT</b> | BED         |           |                      |        |                 |                 |                             |                 |              |  |
| November 2014                     | 32          | 0         | 0                    | 0      | 9               | 0               | n/a                         | n/a             | 41           |  |
| November 2013                     | 20          | 0         | - 1                  | 0      | 9               | 0               | n/a                         | n/a             | 30           |  |
| % Change                          | 60.0        | n/a       | -100.0               | n/a    | 0.0             | n/a             | n/a                         | n/a             | 36.7         |  |
| ABSORBED                          |             |           |                      |        |                 |                 |                             |                 |              |  |
| November 2014                     | 47          | 2         | 5                    | 6      | 23              | 0               | n/a                         | n/a             | 83           |  |
| November 2013                     | 10          | 0         | 1                    | 0      | 0               | 0               | n/a                         | n/a             | 11           |  |
| % Change                          | **          | n/a       | **                   | n/a    | n/a             | n/a             | n/a                         | n/a             | **           |  |
| Year-to-date 2014                 | 255         | 8         | 44                   | 8      | 68              | 0               | n/a                         | n/a             | 390          |  |
| Year-to-date 2013                 | 224         | 8         | 69                   | 0      | 56              | 3               | n/a                         | n/a             | 381          |  |
| % Change                          | 13.8        | 0.0       | -36.2                | n/a    | 21.4            | -100.0          | n/a                         | n/a             | 2.4          |  |