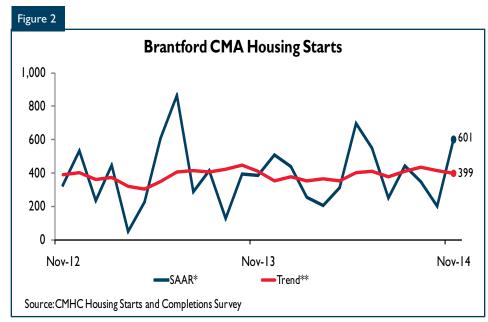

#### Brantford CMA Total Housing Starts Trending Down

Housing starts in the Brantford CMA were trending down at 399 units in November compared to 415 units in October, due to weaker single-detached and townhouse construction. As of October 2014, the inventory of new single-detached homes that were completed and not yet sold reached its highest level since December 2009. Consequently, builders continue to scale back construction in order to manage the relatively higher inventory, despite a stable demand for single-detached homes.

The standalone monthly SAAR was 601 units in November, up from 201 units in October. This month's spike in the SAAR measure was mainly due to a 30-unit rental apartment structure in the City of Brantford. Year-to-date, apartment starts were 60 units compared to no apartment