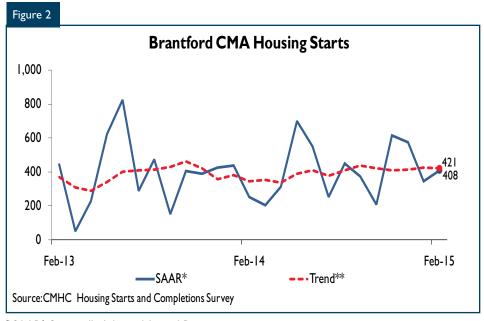

## Brantford CMA Total Housing Starts Trend was Unchanged

through most of 2014.

The trend in Brantford CMA total housing starts was practically unchanged in February 2015 compared to the previous month. Single-detached housing starts continued their upward trajectory in February. The similarity in the starts trends in Hamilton and Brantford was due to a similar cause. Move-up buyers coming from more expensive neighbouring municipalities continued to support single-detached housing construction in Brantford. The standalone monthly SAAR of housing starts was 408 units in February, up from 344 units in January.The February increase in the SAAR measure of housing starts reflected a rebound in townhouse construction. Prior to February's increase, townhouse starts had declined for three consecutive months.