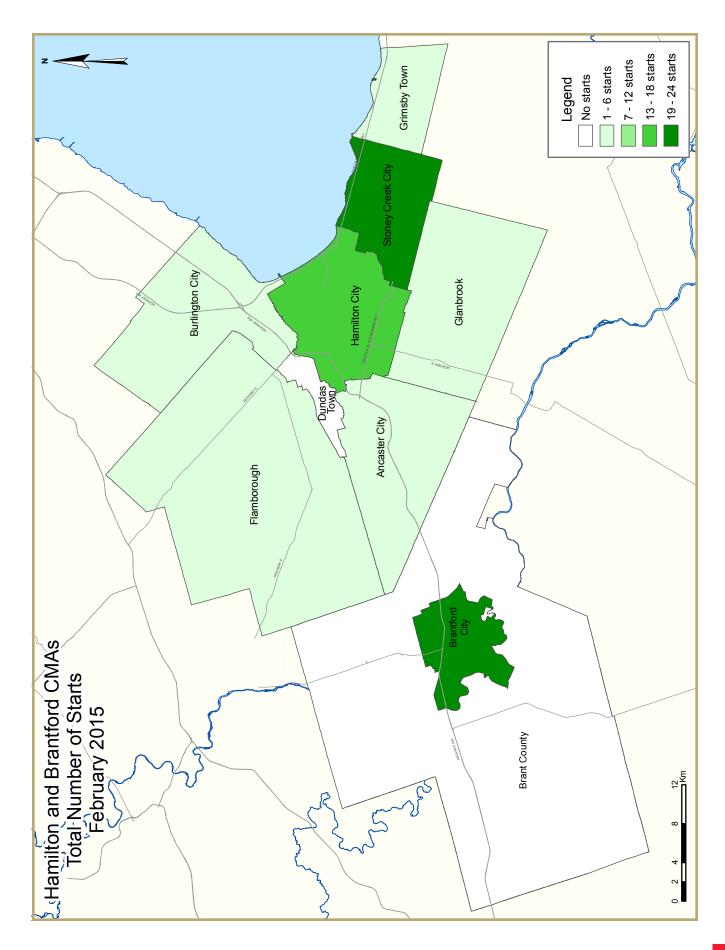

## Hamilton CMA Total Housing Starts Trending Down

Housing starts in the Hamilton Census Metropolitan Area (CMA) were trending down at 2,396 units in February compared to 2,593 units in January. The trend is a six month moving average of the monthly seasonally adjusted annual rate (SAAR) of housing starts. This month's decline in the trend measure was due to weaker multi-unit housing construction. Single-detached housing starts were stable in February. The limited supply of single-detached homes in established locations in the Greater Toronto Area (GTA) has resulted in higher prices which in turn has encouraged some buyers to move to Hamilton. This migration pattern continued to support single-detached housing construction in Hamilton.

The standalone monthly SAAR of housing starts was 1,164 units in February, down from 1,463 units in January. This month's decline in the SAAR measure of housing starts was mainly due to a particularly cold February. In the coming months, warmer temperatures and a pickup in first-time buyer demand during the busy spring season will help stabilize multi-unit housing construction in Hamilton.

## Brantford CMA Total Housing Starts Trend was Unchanged

through most of 2014.

The trend in Brantford CMA total housing starts was practically unchanged in February 2015 compared to the previous month. Single-detached housing starts continued their upward trajectory in February. The similarity in the starts trends in Hamilton and Brantford was due to a similar cause. Move-up buyers coming from more expensive neighbouring municipalities continued to support single-detached housing construction in Brantford. The standalone monthly SAAR of housing starts was 408 units in February, up from 344 units in January.The February increase in the SAAR measure of housing starts reflected a rebound in townhouse construction. Prior to February's increase, townhouse starts had declined for three consecutive months.