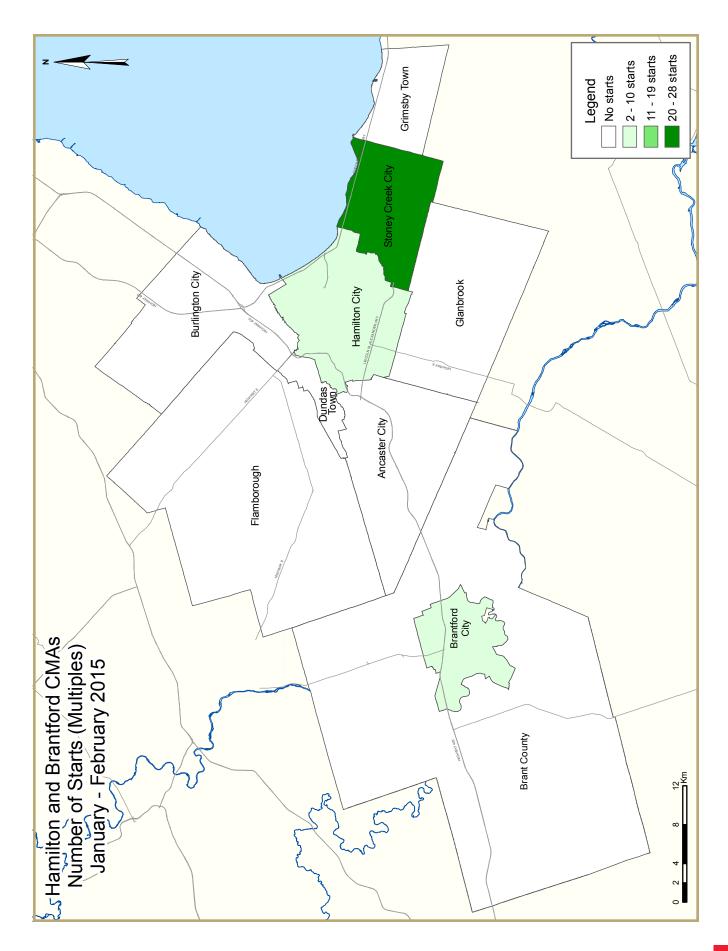

## Hamilton CMA Total Housing Starts Trending Down

Housing starts in the Hamilton Census Metropolitan Area (CMA) were trending down at 2,396 units in February compared to 2,593 units in January. The trend is a six month moving average of the monthly seasonally adjusted annual rate (SAAR) of housing starts. This month's decline in the trend measure was due to weaker multi-unit housing construction. Single-detached housing starts were stable in February. The limited supply of single-detached homes in established locations in the Greater Toronto Area (GTA) has resulted in higher prices which in turn has encouraged some buyers to move to Hamilton. This migration pattern continued to support single-detached housing construction in Hamilton.

The standalone monthly SAAR of housing starts was 1,164 units in February, down from 1,463 units in January. This month's decline in the SAAR measure of housing starts was mainly due to a particularly cold February. In the coming months, warmer temperatures and a pickup in first-time buyer demand during the busy spring season will help stabilize multi-unit housing construction in Hamilton.