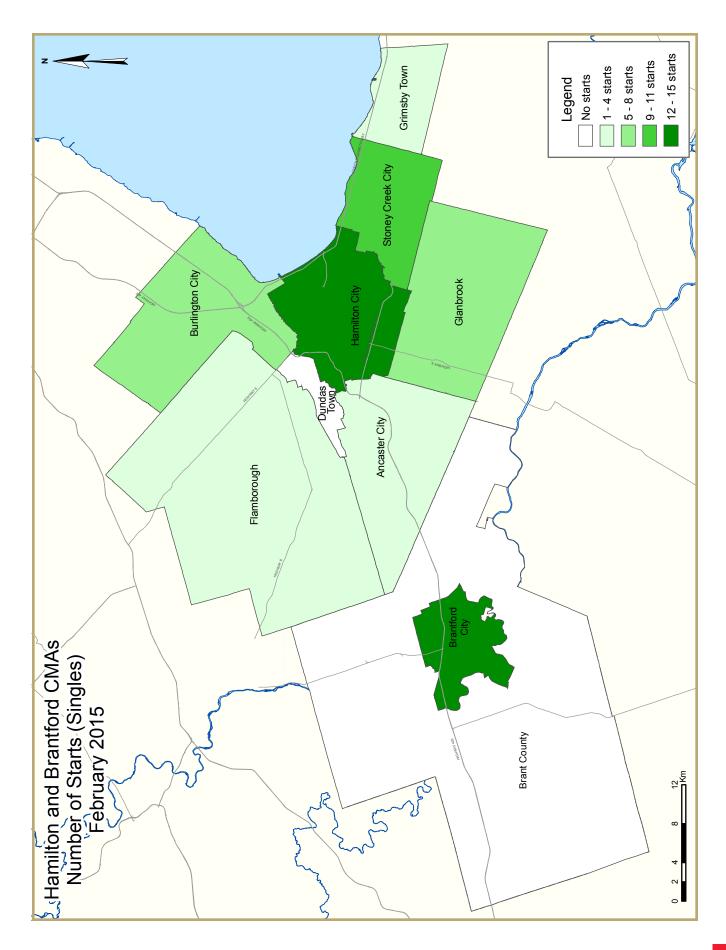

## Hamilton CMA Total Housing Starts Trending Down

Housing starts in the Hamilton Census Metropolitan Area (CMA) were trending down at 2,396 units in February compared to 2,593 units in January. The trend is a six month moving average of the monthly seasonally adjusted annual rate (SAAR) of housing starts. This month's decline in the trend measure was due to weaker multi-unit housing construction. Single-detached housing starts were stable in February. The limited supply of single-detached homes in established locations in the Greater Toronto Area (GTA) has resulted in higher prices which in turn has encouraged some buyers to move to Hamilton. This migration pattern continued to support single-detached housing construction in Hamilton.

The standalone monthly SAAR of housing starts was 1,164 units in February, down from 1,463 units in January. This month's decline in the SAAR measure of housing starts was mainly due to a particularly cold February. In the coming months, warmer temperatures and a pickup in first-time buyer demand during the busy spring season will help stabilize multi-unit housing construction in Hamilton.