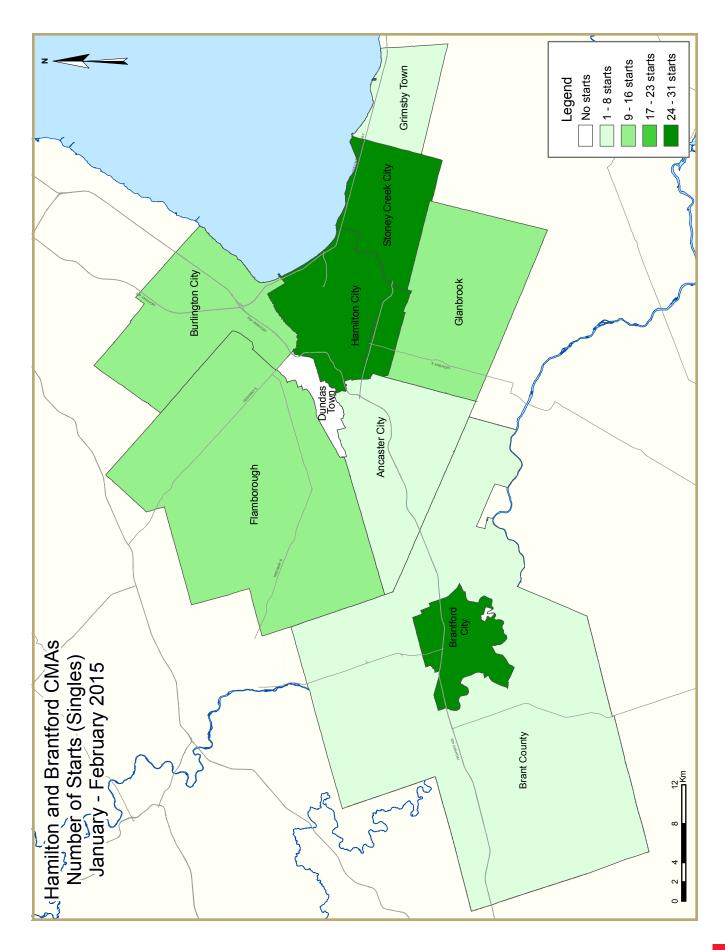

## Hamilton CMA Total Housing Starts Trending Down

Housing starts in the Hamilton Census Metropolitan Area (CMA) were trending down at 2,396 units in February compared to 2,593 units in January. The trend is a six month moving average of the monthly seasonally adjusted annual rate (SAAR) of housing starts. This month's decline in the trend measure was due to weaker multi-unit housing construction. Single-detached housing starts were stable in February. The limited supply of single-detached homes in established locations in the Greater Toronto Area (GTA) has resulted in higher prices which in turn has encouraged some buyers to move to Hamilton. This migration pattern continued to support single-detached housing construction in Hamilton.

The standalone monthly SAAR of housing starts was 1,164 units in February, down from 1,463 units in January. This month's decline in the SAAR measure of housing starts was mainly due to a particularly cold February. In the coming months, warmer temperatures and a pickup in first-time buyer demand during the busy spring season will help stabilize multi-unit housing construction in Hamilton.

## Brantford CMA Total Housing Starts Trend was Unchanged

through most of 2014.

The trend in Brantford CMA total housing starts was practically unchanged in February 2015 compared to the previous month. Single-detached housing starts continued their upward trajectory in February. The similarity in the starts trends in Hamilton and Brantford was due to a similar cause. Move-up buyers coming from more expensive neighbouring municipalities continued to support single-detached housing construction in Brantford. The standalone monthly SAAR of housing starts was 408 units in February, up from 344 units in January.The February increase in the SAAR measure of housing starts reflected a rebound in townhouse construction. Prior to February's increase, townhouse starts had declined for three consecutive months.