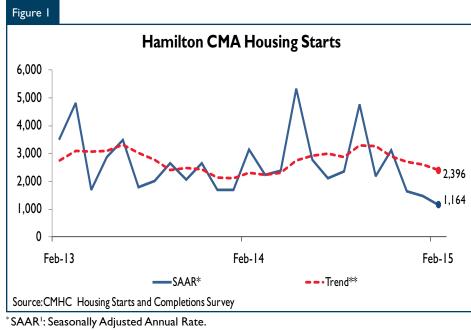

## Hamilton CMA Total Housing Starts Trending Down

Housing starts in the Hamilton Census Metropolitan Area (CMA) were trending down at 2,396 units in February compared to 2,593 units in January. The trend is a six month moving average of the monthly seasonally adjusted annual rate (SAAR) of housing starts. This month's decline in the trend measure was due to weaker multi-unit housing construction. Single-detached housing starts were stable in February. The limited supply of single-detached homes in established locations in the Greater Toronto Area (GTA) has resulted in higher prices which in turn has encouraged some buyers to move to Hamilton. This migration pattern continued to support single-detached housing construction in Hamilton.

The standalone monthly SAAR of housing starts was 1,164 units in February, down from 1,463 units in January. This month's decline in the SAAR measure of housing starts was mainly due to a particularly cold February. In the coming months, warmer temperatures and a pickup in first-time buyer demand during the busy spring season will help stabilize multi-unit housing construction in Hamilton.