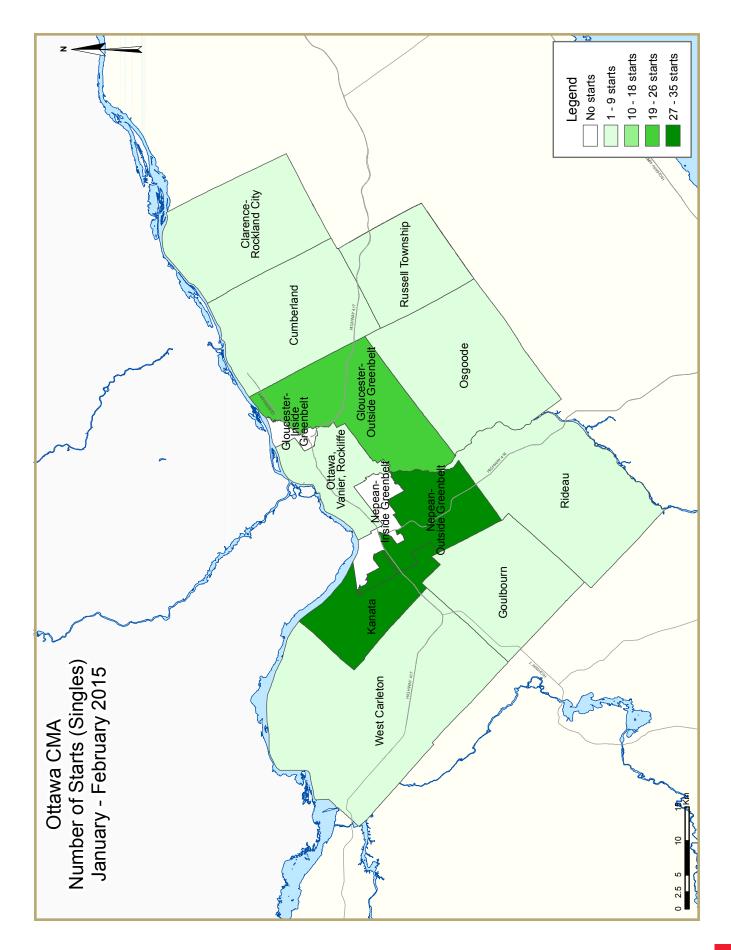

For the third consecutive month, housing starts trended lower for all dwelling types in February. Low temperatures reduced the number of work days in the construction sector. Year-to-date the actual number of single-detached starts compared to 2014 retreated. Since 2002, in the low-rise segment of the market single-detached starts have declined at a faster rate than both semis and rows. In addition, since 2008 the gap between the number of single-detached and row starts has