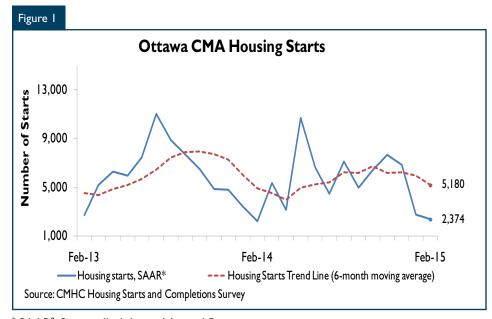

#### **Housing Market Overview**

Housing starts in the Ottawa Census Metropolitan Area (CMA) were trending at 5,180 units in February compared to 5,976 units in January. The trend is a six-month moving average of the monthly seasonally adjusted annual rates (SAAR) of housing starts.

For the third consecutive month, housing starts trended lower for all dwelling types in February. Low temperatures reduced the number of work days in the construction sector. Year-to-date the actual number of single-detached starts compared to 2014 retreated. Since 2002, in the low-rise segment of the market single-detached starts have declined at a faster rate than both semis and rows. In addition, since 2008 the gap between the number of single-detached and row starts has