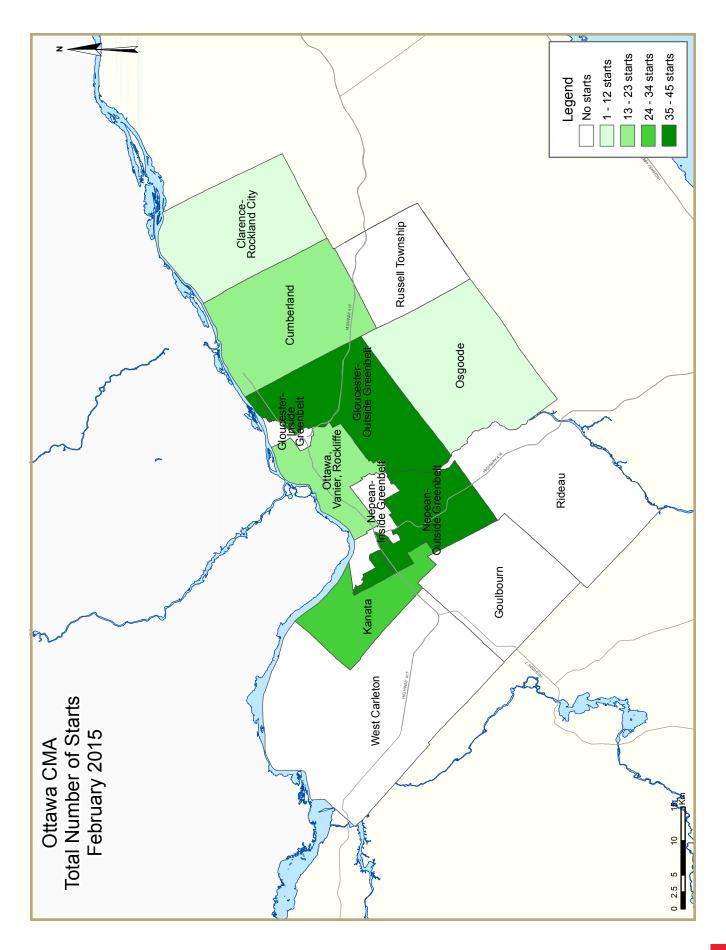

#### **Housing Market Overview**

Housing starts in the Ottawa Census Metropolitan Area (CMA) were trending at 5,180 units in February compared to 5,976 units in January. The trend is a six-month moving average of the monthly seasonally adjusted annual rates (SAAR) of housing starts.

For the third consecutive month, housing starts trended lower for all dwelling types in February. Low temperatures reduced the number of work days in the construction sector. Year-to-date the actual number of single-detached starts compared to 2014 retreated. Since 2002, in the low-rise segment of the market single-detached starts have declined at a faster rate than both semis and rows. In addition, since 2008 the gap between the number of single-detached and row starts has