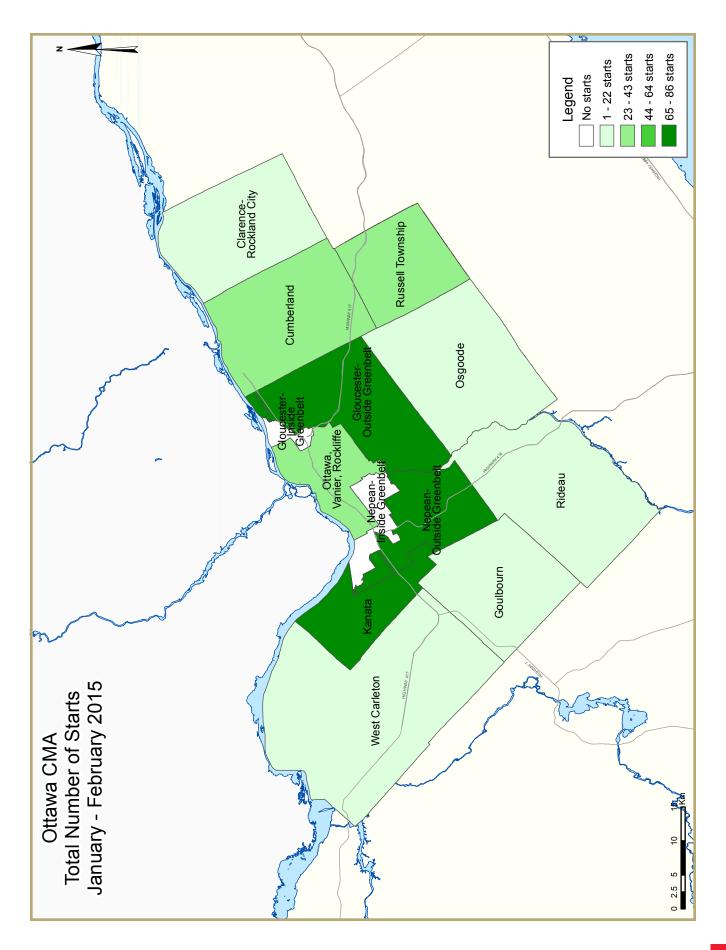

#### **Housing Market Overview**

Housing starts in the Ottawa Census Metropolitan Area (CMA) were trending at 5,180 units in February compared to 5,976 units in January. The trend is a six-month moving average of the monthly seasonally adjusted annual rates (SAAR) of housing starts.

For the third consecutive month, housing starts trended lower for all dwelling types in February. Low temperatures reduced the number of work days in the construction sector. Year-to-date the actual number of single-detached starts compared to 2014 retreated. Since 2002, in the low-rise segment of the market single-detached starts have declined at a faster rate than both semis and rows. In addition, since 2008 the gap between the number of single-detached and row starts has