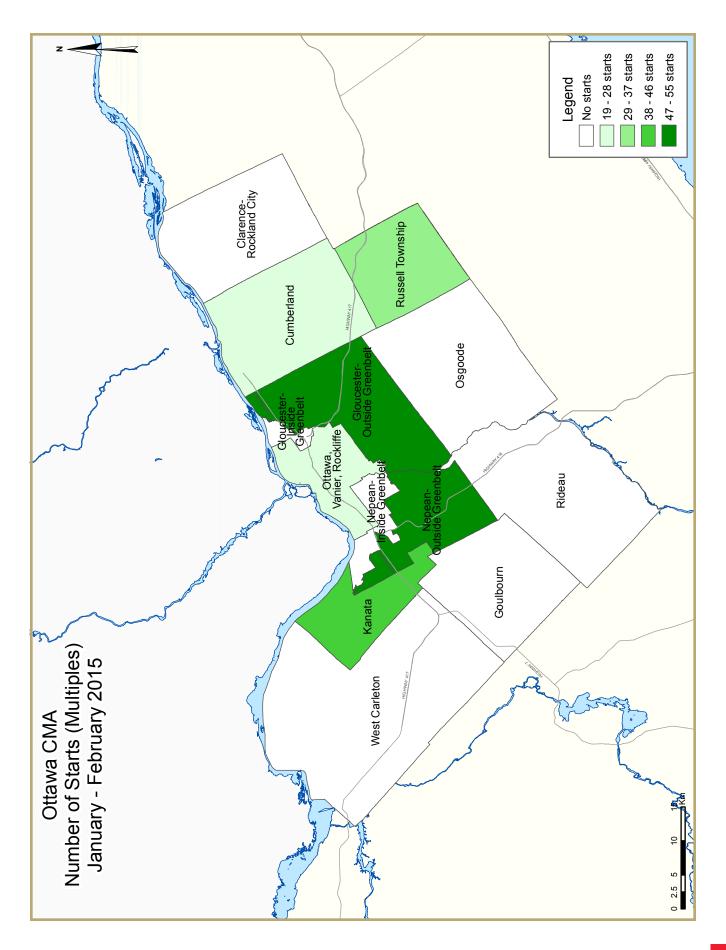

For the third consecutive month, housing starts trended lower for all dwelling types in February. Low temperatures reduced the number of work days in the construction sector. Year-to-date the actual number of single-detached starts compared to 2014 retreated. Since 2002, in the low-rise segment of the market single-detached starts have declined at a faster rate than both semis and rows. In addition, since 2008 the gap between the number of single-detached and row starts has

narrowed considerably as affordability of the latter made them an attractive alternative to the higher-priced singles. Similarly, apartment starts took up the largest market share in starts activity over the last three years as affordability is becoming a key factor in the home buying decision.