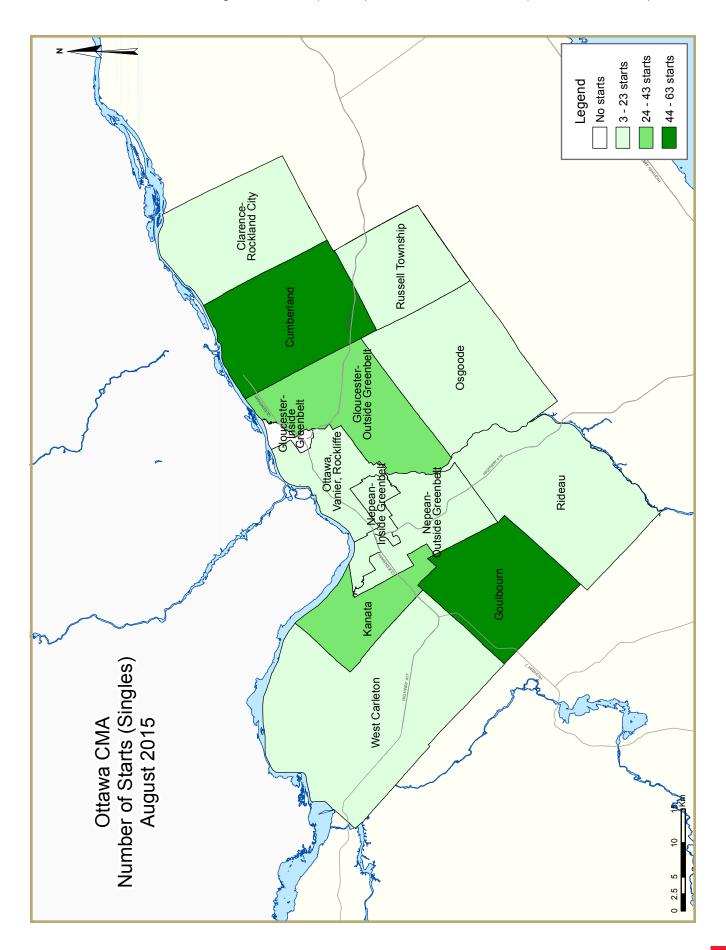

have allowed builders to respond to the increased demand by launching more single-detached projects.

This month, Nepean outside the greenbelt (OTG) took the lead with 20 per cent of total starts activity. Kanata and Gloucester (OTG) each claimed roughly 18 per cent of total starts. Cumberland captured the highest share of single-detached starts with 25 per cent, followed by Goulbourn with 20 per cent.