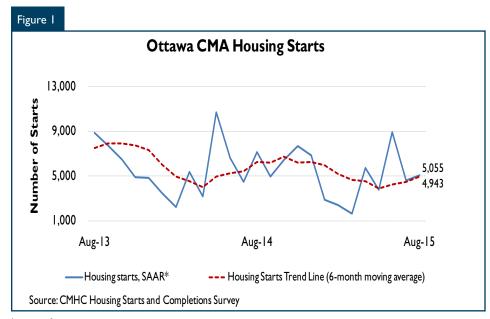

#### **Housing Market Overview**

Housing starts in the Ottawa Census Metropolitan Area (CMA) were trending at 4,943 units in August compared to 4,501 units in July. The trend is a six-month moving average of the monthly seasonally adjusted annual rates (SAAR) of housing starts.

Housing starts trended up in August compared to the previous month, driven by increases in single-detached and row starts. However, multiple starts have trended down this year, while single-detached starts have trended up. The greater demand for new single-detached homes is likely the result of strengthening full-time employment since the beginning of the year. Relatively high levels of unabsorbed condominium apartments