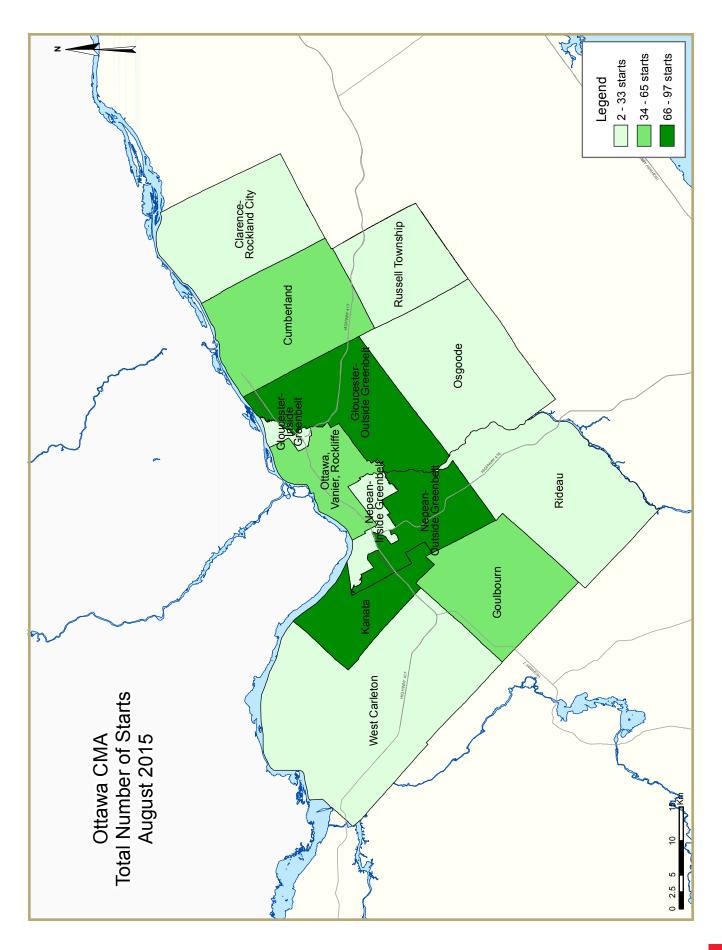

have allowed builders to respond to the increased demand by launching more single-detached projects.

This month, Nepean outside the greenbelt (OTG) took the lead with 20 per cent of total starts activity. Kanata and Gloucester (OTG) each claimed roughly 18 per cent of total starts. Cumberland captured the highest share of single-detached starts with 25 per cent, followed by Goulbourn with 20 per cent.