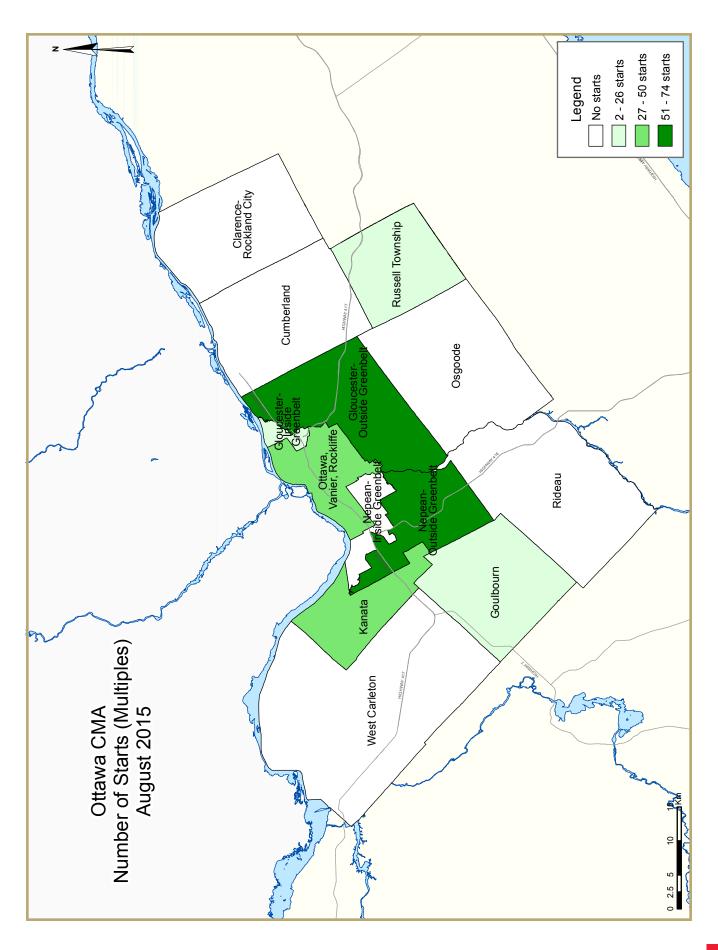

have allowed builders to respond to the increased demand by launching more single-detached projects.

This month, Nepean outside the greenbelt (OTG) took the lead with 20 per cent of total starts activity. Kanata and Gloucester (OTG) each claimed roughly 18 per cent of total starts. Cumberland captured the highest share of single-detached starts with 25 per cent, followed by Goulbourn with 20 per cent.