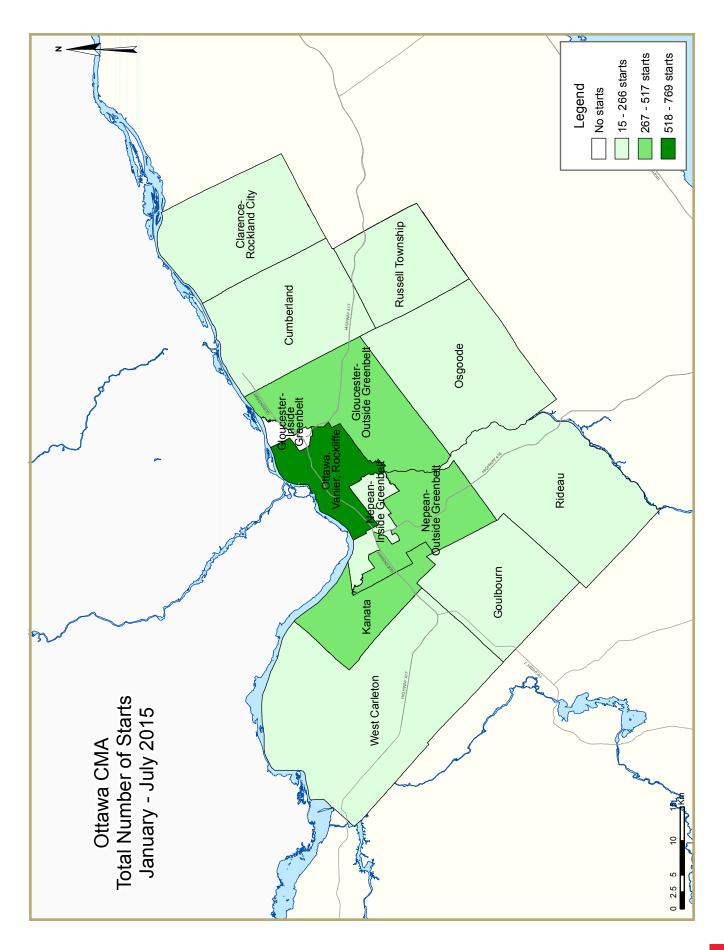

| ٦                                     | Table 2.            | l: Start    | s by Sul    | omarke         | t and by    | Dwelli           | ng Type     | е              |                 |             |                    |  |  |
|---------------------------------------|---------------------|-------------|-------------|----------------|-------------|------------------|-------------|----------------|-----------------|-------------|--------------------|--|--|
|                                       | January - July 2015 |             |             |                |             |                  |             |                |                 |             |                    |  |  |
|                                       | Sing                | gle         | Se          | mi             | Ro          | w                | Apt. &      | Other          |                 | Total       |                    |  |  |
| Submarket                             | YTD<br>2015         | YTD<br>2014 | YTD<br>2015 | YTD<br>2014    | YTD<br>2015 | YTD<br>2014      | YTD<br>2015 | YTD<br>2014    | YTD<br>2015     | YTD<br>2014 | %<br>Change        |  |  |
| Ottawa City                           | 793                 | 933         | 87          | 121            | 618         | 718              | 796         | 1,020          | 2,294           | 2,792       | -17.8              |  |  |
| Ottawa, Vanier, Rockcliffe            | 44                  | 26          | 44          | <del>4</del> 0 | 13          | 20               | 668         | 701            | 769             | 787         | -2.3               |  |  |
| Nepean inside greenbelt               | 28                  | - 11        | 0           | 0              | 0           | 0                | 0           | 139            | 28              | 150         | -81.3              |  |  |
| Nepean outside greenbelt              | 173                 | 301         | 32          | 30             | 238         | 201              | 48          | 56             | <del>4</del> 91 | 588         | -16.5              |  |  |
| Gloucester inside greenbelt           | 0                   | 3           | 0           | 0              | 0           | 0                | 0           | 0              | 0               | 3           | -100.0             |  |  |
| Gloucester outside greenbelt          | 180                 | 98          | 4           | 34             | 93          | 1 <del>4</del> 6 | 80          | 32             | 357             | 310         | 15.2               |  |  |
| Kanata                                | 224                 | 303         | 4           | - 1            | 192         | 125              | 0           | 28             | 420             | 457         | -8.1               |  |  |
| Cumberland                            | 45                  | 87          | 0           | 4              | 78          | 73               | 0           | 6 <del>4</del> | 123             | 228         | - <del>4</del> 6.1 |  |  |
| Goulbourn                             | 43                  | 29          | 0           | 2              | 0           | 10               | 0           | 0              | 43              | 41          | 4.9                |  |  |
| West Carleton                         | 10                  | 19          | 3           | 6              | 4           | 143              | 0           | 0              | 17              | 168         | -89.9              |  |  |
| Rideau                                | 15                  | 14          | 0           | 0              | 0           | 0                | 0           | 0              | 15              | 14          | 7.1                |  |  |
| Osgoode                               | 31                  | 42          | 0           | 4              | 0           | 0                | 0           | 0              | 31              | 46          | -32.6              |  |  |
| Clarence-Rockland City                | 35                  | 52          | 0           | 0              | 3           | 7                | 0           | 0              | 38              | 59          | -35.6              |  |  |
| Russell Township                      | 63                  | 44          | 16          | 12             | 9           | 0                | 30          | 7              | 118             | 63          | 87.3               |  |  |
| Ottawa-Gatineau CMA (Ontario Portion) | 891                 | 1,029       | 103         | 133            | 630         | 725              | 826         | 1,027          | 2,450           | 2,914       | -15.9              |  |  |