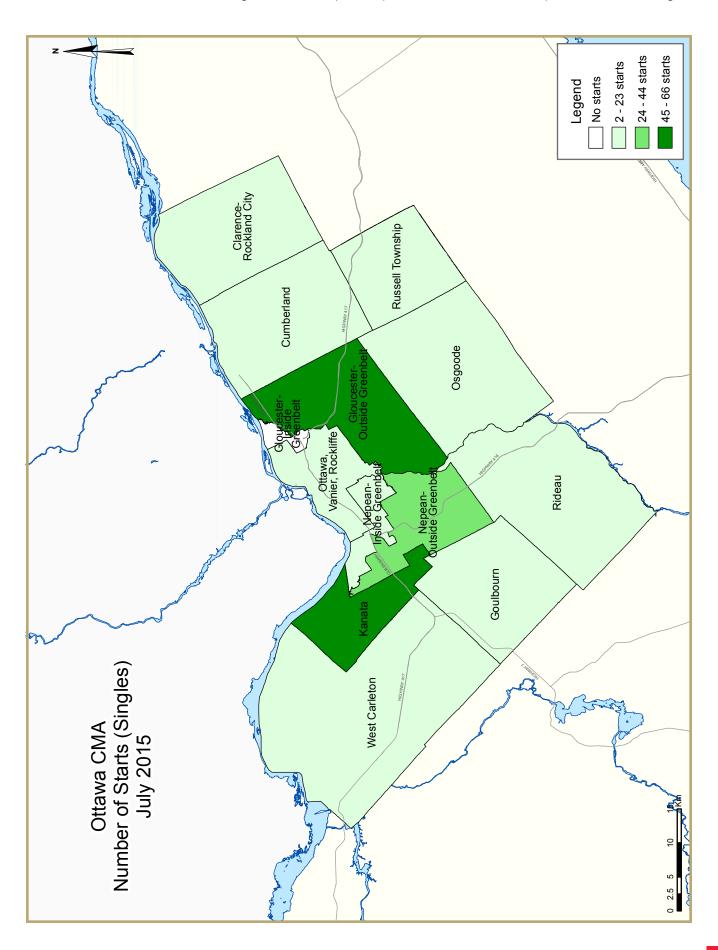

|                                          | Table 2   | : Starts  | by Sub    | market    | and by    | Dwelli    | ng Type   | :         |           |           |                    |  |
|------------------------------------------|-----------|-----------|-----------|-----------|-----------|-----------|-----------|-----------|-----------|-----------|--------------------|--|
| July 2015                                |           |           |           |           |           |           |           |           |           |           |                    |  |
|                                          | Sir       | ngle      | Se        | Semi      |           | ow        | Apt. &    | Other     |           | Total     |                    |  |
| Submarket                                | July 2015 | July 2014 | %<br>Change        |  |
| Ottawa City                              | 207       | 191       | 10        | 29        | 102       | 76        | 85        | 53        | 404       | 349       | 15.8               |  |
| Ottawa, Vanier, Rockcliffe               | 14        | 8         | 8         | 12        | 3         | 0         | 85        | 0         | 110       | 20        | **                 |  |
| Nepean inside greenbelt                  | 2         | 4         | 0         | 0         | 0         | 0         | 0         | 0         | 2         | 4         | -50.0              |  |
| Nepean outside greenbelt                 | 24        | 39        | 2         | 2         | 21        | 10        | 0         | 31        | 47        | 82        | - <del>4</del> 2.7 |  |
| Gloucester inside greenbelt              | 0         | 2         | 0         | 0         | 0         | 0         | 0         | 0         | 0         | 2         | -100.0             |  |
| Gloucester outside greenbelt             | 53        | 19        | 0         | 8         | 5         | 21        | 0         | 14        | 58        | 62        | -6.5               |  |
| Kanata                                   | 66        | 69        | 0         | - 1       | 58        | 10        | 0         | 0         | 124       | 80        | 55.0               |  |
| Cumberland                               | 16        | 21        | 0         | 0         | - 11      | 18        | 0         | 8         | 27        | 47        | -42.6              |  |
| Goulbourn                                | 18        | 5         | 0         | 2         | 0         | 0         | 0         | 0         | 18        | 7         | 157.1              |  |
| West Carleton                            | 3         | 6         | 0         | 0         | 4         | 17        | 0         | 0         | 7         | 23        | -69.6              |  |
| Rideau                                   | 4         | 5         | 0         | 0         | 0         | 0         | 0         | 0         | 4         | 5         | -20.0              |  |
| Osgoode                                  | 7         | 13        | 0         | 4         | 0         | 0         | 0         | 0         | 7         | 17        | -58.8              |  |
| Clarence-Rockland City                   | 10        | 22        | 0         | 0         | 0         | 0         | 0         | 0         | 10        | 22        | -5 <del>4</del> .5 |  |
| Russell Township                         | 19        | 10        | 2         | 8         | 0         | 0         | 0         | 7         | 21        | 25        | -16.0              |  |
| Ottawa-Gatineau CMA<br>(Ontario Portion) | 236       | 223       | 12        | 37        | 102       | 76        | 85        | 60        | 435       | 396       | 9.8                |  |