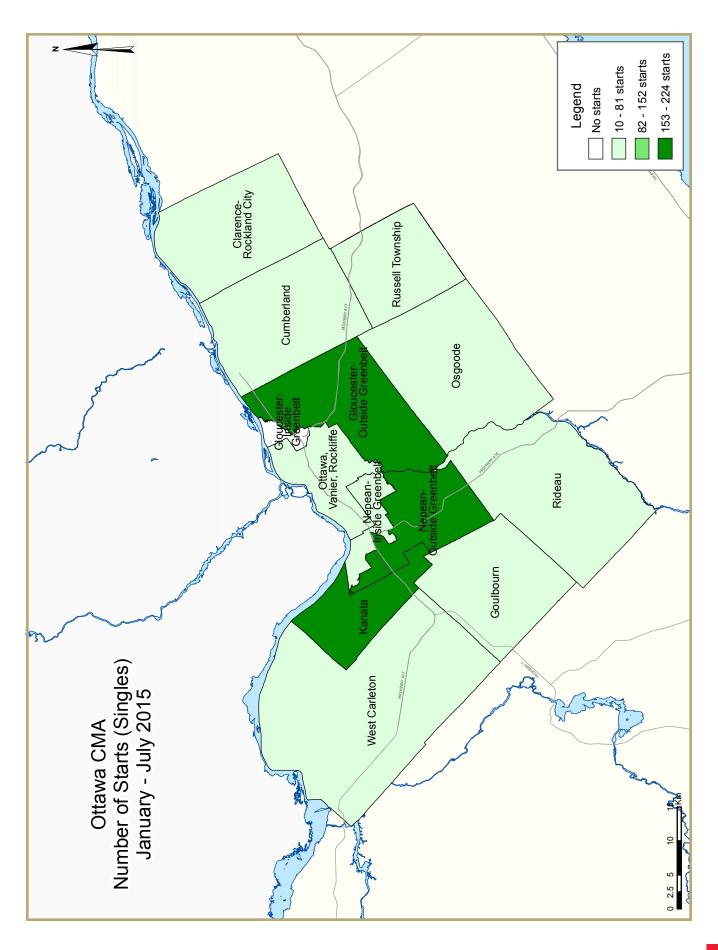

|                                          | Table 2   | : Starts  | by Sub    | market    | and by    | Dwelli    | ng Type   | :         |           |           |                    |  |
|------------------------------------------|-----------|-----------|-----------|-----------|-----------|-----------|-----------|-----------|-----------|-----------|--------------------|--|
| July 2015                                |           |           |           |           |           |           |           |           |           |           |                    |  |
|                                          | Sir       | ngle      | Se        | Semi      |           | ow        | Apt. &    | Other     |           | Total     |                    |  |
| Submarket                                | July 2015 | July 2014 | %<br>Change        |  |
| Ottawa City                              | 207       | 191       | 10        | 29        | 102       | 76        | 85        | 53        | 404       | 349       | 15.8               |  |
| Ottawa, Vanier, Rockcliffe               | 14        | 8         | 8         | 12        | 3         | 0         | 85        | 0         | 110       | 20        | **                 |  |
| Nepean inside greenbelt                  | 2         | 4         | 0         | 0         | 0         | 0         | 0         | 0         | 2         | 4         | -50.0              |  |
| Nepean outside greenbelt                 | 24        | 39        | 2         | 2         | 21        | 10        | 0         | 31        | 47        | 82        | - <del>4</del> 2.7 |  |
| Gloucester inside greenbelt              | 0         | 2         | 0         | 0         | 0         | 0         | 0         | 0         | 0         | 2         | -100.0             |  |
| Gloucester outside greenbelt             | 53        | 19        | 0         | 8         | 5         | 21        | 0         | 14        | 58        | 62        | -6.5               |  |
| Kanata                                   | 66        | 69        | 0         | - 1       | 58        | 10        | 0         | 0         | 124       | 80        | 55.0               |  |
| Cumberland                               | 16        | 21        | 0         | 0         | - 11      | 18        | 0         | 8         | 27        | 47        | -42.6              |  |
| Goulbourn                                | 18        | 5         | 0         | 2         | 0         | 0         | 0         | 0         | 18        | 7         | 157.1              |  |
| West Carleton                            | 3         | 6         | 0         | 0         | 4         | 17        | 0         | 0         | 7         | 23        | -69.6              |  |
| Rideau                                   | 4         | 5         | 0         | 0         | 0         | 0         | 0         | 0         | 4         | 5         | -20.0              |  |
| Osgoode                                  | 7         | 13        | 0         | 4         | 0         | 0         | 0         | 0         | 7         | 17        | -58.8              |  |
| Clarence-Rockland City                   | 10        | 22        | 0         | 0         | 0         | 0         | 0         | 0         | 10        | 22        | -5 <del>4</del> .5 |  |
| Russell Township                         | 19        | 10        | 2         | 8         | 0         | 0         | 0         | 7         | 21        | 25        | -16.0              |  |
| Ottawa-Gatineau CMA<br>(Ontario Portion) | 236       | 223       | 12        | 37        | 102       | 76        | 85        | 60        | 435       | 396       | 9.8                |  |

| ٦                                     | Table 2.            | l: Start    | s by Sul    | omarke         | t and by    | Dwelli           | ng Type     | е              |                 |             |                    |  |  |
|---------------------------------------|---------------------|-------------|-------------|----------------|-------------|------------------|-------------|----------------|-----------------|-------------|--------------------|--|--|
|                                       | January - July 2015 |             |             |                |             |                  |             |                |                 |             |                    |  |  |
|                                       | Sing                | gle         | Se          | mi             | Ro          | w                | Apt. &      | Other          |                 | Total       |                    |  |  |
| Submarket                             | YTD<br>2015         | YTD<br>2014 | YTD<br>2015 | YTD<br>2014    | YTD<br>2015 | YTD<br>2014      | YTD<br>2015 | YTD<br>2014    | YTD<br>2015     | YTD<br>2014 | %<br>Change        |  |  |
| Ottawa City                           | 793                 | 933         | 87          | 121            | 618         | 718              | 796         | 1,020          | 2,294           | 2,792       | -17.8              |  |  |
| Ottawa, Vanier, Rockcliffe            | 44                  | 26          | 44          | <del>4</del> 0 | 13          | 20               | 668         | 701            | 769             | 787         | -2.3               |  |  |
| Nepean inside greenbelt               | 28                  | - 11        | 0           | 0              | 0           | 0                | 0           | 139            | 28              | 150         | -81.3              |  |  |
| Nepean outside greenbelt              | 173                 | 301         | 32          | 30             | 238         | 201              | 48          | 56             | <del>4</del> 91 | 588         | -16.5              |  |  |
| Gloucester inside greenbelt           | 0                   | 3           | 0           | 0              | 0           | 0                | 0           | 0              | 0               | 3           | -100.0             |  |  |
| Gloucester outside greenbelt          | 180                 | 98          | 4           | 34             | 93          | 1 <del>4</del> 6 | 80          | 32             | 357             | 310         | 15.2               |  |  |
| Kanata                                | 224                 | 303         | 4           | - 1            | 192         | 125              | 0           | 28             | 420             | 457         | -8.1               |  |  |
| Cumberland                            | 45                  | 87          | 0           | 4              | 78          | 73               | 0           | 6 <del>4</del> | 123             | 228         | - <del>4</del> 6.1 |  |  |
| Goulbourn                             | 43                  | 29          | 0           | 2              | 0           | 10               | 0           | 0              | 43              | 41          | 4.9                |  |  |
| West Carleton                         | 10                  | 19          | 3           | 6              | 4           | 143              | 0           | 0              | 17              | 168         | -89.9              |  |  |
| Rideau                                | 15                  | 14          | 0           | 0              | 0           | 0                | 0           | 0              | 15              | 14          | 7.1                |  |  |
| Osgoode                               | 31                  | 42          | 0           | 4              | 0           | 0                | 0           | 0              | 31              | 46          | -32.6              |  |  |
| Clarence-Rockland City                | 35                  | 52          | 0           | 0              | 3           | 7                | 0           | 0              | 38              | 59          | -35.6              |  |  |
| Russell Township                      | 63                  | 44          | 16          | 12             | 9           | 0                | 30          | 7              | 118             | 63          | 87.3               |  |  |
| Ottawa-Gatineau CMA (Ontario Portion) | 891                 | 1,029       | 103         | 133            | 630         | 725              | 826         | 1,027          | 2,450           | 2,914       | -15.9              |  |  |