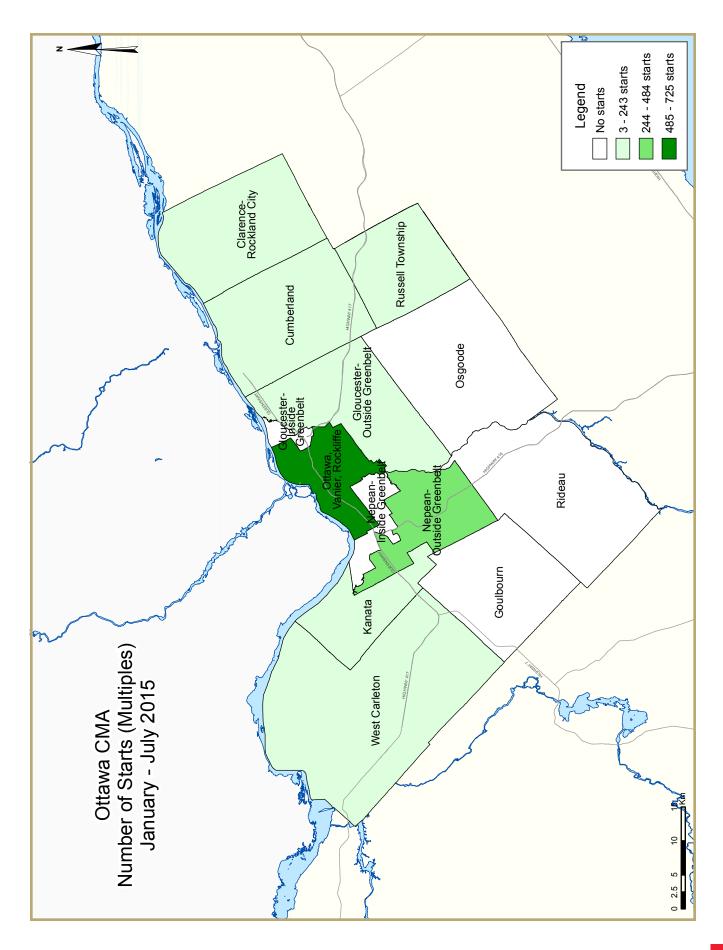

| ٦                                     | Table 2.            | l: Start    | s by Sul    | omarke         | t and by    | Dwelli           | ng Type     | е              |                 |             |                    |  |  |
|---------------------------------------|---------------------|-------------|-------------|----------------|-------------|------------------|-------------|----------------|-----------------|-------------|--------------------|--|--|
|                                       | January - July 2015 |             |             |                |             |                  |             |                |                 |             |                    |  |  |
|                                       | Sing                | gle         | Se          | mi             | Ro          | w                | Apt. &      | Other          |                 | Total       |                    |  |  |
| Submarket                             | YTD<br>2015         | YTD<br>2014 | YTD<br>2015 | YTD<br>2014    | YTD<br>2015 | YTD<br>2014      | YTD<br>2015 | YTD<br>2014    | YTD<br>2015     | YTD<br>2014 | %<br>Change        |  |  |
| Ottawa City                           | 793                 | 933         | 87          | 121            | 618         | 718              | 796         | 1,020          | 2,294           | 2,792       | -17.8              |  |  |
| Ottawa, Vanier, Rockcliffe            | 44                  | 26          | 44          | <del>4</del> 0 | 13          | 20               | 668         | 701            | 769             | 787         | -2.3               |  |  |
| Nepean inside greenbelt               | 28                  | - 11        | 0           | 0              | 0           | 0                | 0           | 139            | 28              | 150         | -81.3              |  |  |
| Nepean outside greenbelt              | 173                 | 301         | 32          | 30             | 238         | 201              | 48          | 56             | <del>4</del> 91 | 588         | -16.5              |  |  |
| Gloucester inside greenbelt           | 0                   | 3           | 0           | 0              | 0           | 0                | 0           | 0              | 0               | 3           | -100.0             |  |  |
| Gloucester outside greenbelt          | 180                 | 98          | 4           | 34             | 93          | 1 <del>4</del> 6 | 80          | 32             | 357             | 310         | 15.2               |  |  |
| Kanata                                | 224                 | 303         | 4           | - 1            | 192         | 125              | 0           | 28             | 420             | 457         | -8.1               |  |  |
| Cumberland                            | 45                  | 87          | 0           | 4              | 78          | 73               | 0           | 6 <del>4</del> | 123             | 228         | - <del>4</del> 6.1 |  |  |
| Goulbourn                             | 43                  | 29          | 0           | 2              | 0           | 10               | 0           | 0              | 43              | 41          | 4.9                |  |  |
| West Carleton                         | 10                  | 19          | 3           | 6              | 4           | 143              | 0           | 0              | 17              | 168         | -89.9              |  |  |
| Rideau                                | 15                  | 14          | 0           | 0              | 0           | 0                | 0           | 0              | 15              | 14          | 7.1                |  |  |
| Osgoode                               | 31                  | 42          | 0           | 4              | 0           | 0                | 0           | 0              | 31              | 46          | -32.6              |  |  |
| Clarence-Rockland City                | 35                  | 52          | 0           | 0              | 3           | 7                | 0           | 0              | 38              | 59          | -35.6              |  |  |
| Russell Township                      | 63                  | 44          | 16          | 12             | 9           | 0                | 30          | 7              | 118             | 63          | 87.3               |  |  |
| Ottawa-Gatineau CMA (Ontario Portion) | 891                 | 1,029       | 103         | 133            | 630         | 725              | 826         | 1,027          | 2,450           | 2,914       | -15.9              |  |  |