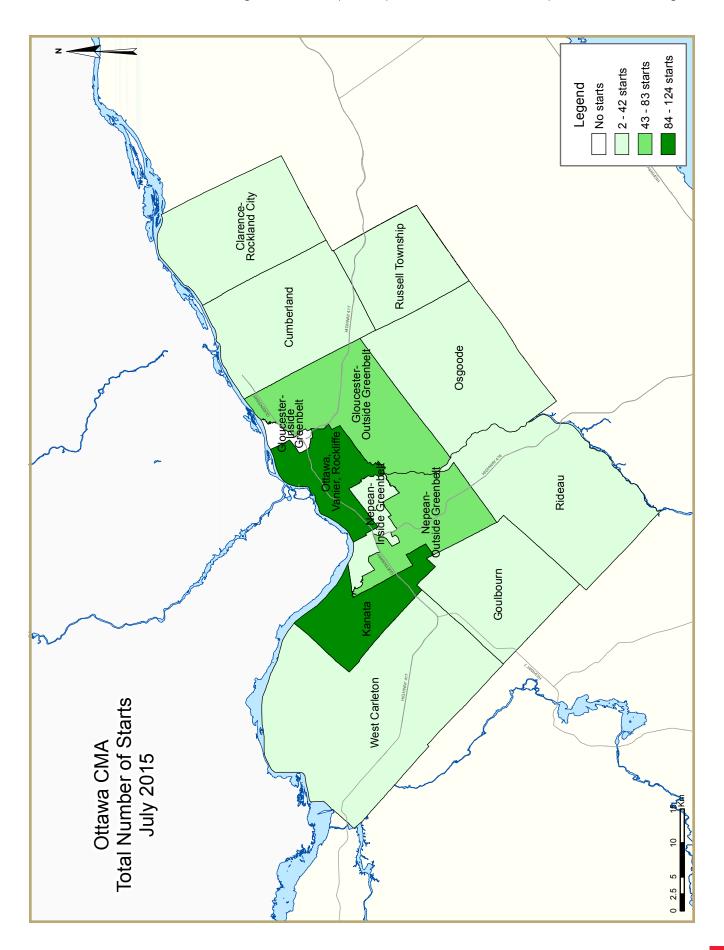

|                                          | Table 2   | : Starts  | by Sub    | market    | and by    | Dwelli    | ng Type   | :         |           |           |                    |  |
|------------------------------------------|-----------|-----------|-----------|-----------|-----------|-----------|-----------|-----------|-----------|-----------|--------------------|--|
| July 2015                                |           |           |           |           |           |           |           |           |           |           |                    |  |
|                                          | Sir       | ngle      | Se        | Semi      |           | ow        | Apt. &    | Other     |           | Total     |                    |  |
| Submarket                                | July 2015 | July 2014 | %<br>Change        |  |
| Ottawa City                              | 207       | 191       | 10        | 29        | 102       | 76        | 85        | 53        | 404       | 349       | 15.8               |  |
| Ottawa, Vanier, Rockcliffe               | 14        | 8         | 8         | 12        | 3         | 0         | 85        | 0         | 110       | 20        | **                 |  |
| Nepean inside greenbelt                  | 2         | 4         | 0         | 0         | 0         | 0         | 0         | 0         | 2         | 4         | -50.0              |  |
| Nepean outside greenbelt                 | 24        | 39        | 2         | 2         | 21        | 10        | 0         | 31        | 47        | 82        | - <del>4</del> 2.7 |  |
| Gloucester inside greenbelt              | 0         | 2         | 0         | 0         | 0         | 0         | 0         | 0         | 0         | 2         | -100.0             |  |
| Gloucester outside greenbelt             | 53        | 19        | 0         | 8         | 5         | 21        | 0         | 14        | 58        | 62        | -6.5               |  |
| Kanata                                   | 66        | 69        | 0         | - 1       | 58        | 10        | 0         | 0         | 124       | 80        | 55.0               |  |
| Cumberland                               | 16        | 21        | 0         | 0         | - 11      | 18        | 0         | 8         | 27        | 47        | -42.6              |  |
| Goulbourn                                | 18        | 5         | 0         | 2         | 0         | 0         | 0         | 0         | 18        | 7         | 157.1              |  |
| West Carleton                            | 3         | 6         | 0         | 0         | 4         | 17        | 0         | 0         | 7         | 23        | -69.6              |  |
| Rideau                                   | 4         | 5         | 0         | 0         | 0         | 0         | 0         | 0         | 4         | 5         | -20.0              |  |
| Osgoode                                  | 7         | 13        | 0         | 4         | 0         | 0         | 0         | 0         | 7         | 17        | -58.8              |  |
| Clarence-Rockland City                   | 10        | 22        | 0         | 0         | 0         | 0         | 0         | 0         | 10        | 22        | -5 <del>4</del> .5 |  |
| Russell Township                         | 19        | 10        | 2         | 8         | 0         | 0         | 0         | 7         | 21        | 25        | -16.0              |  |
| Ottawa-Gatineau CMA<br>(Ontario Portion) | 236       | 223       | 12        | 37        | 102       | 76        | 85        | 60        | 435       | 396       | 9.8                |  |