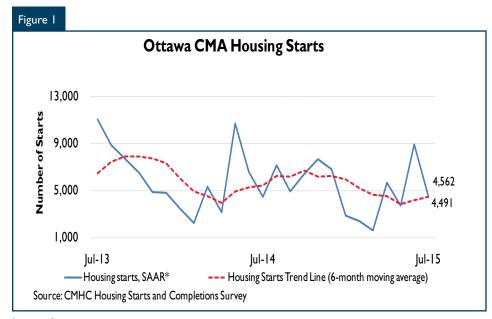

#### **Housing Market Overview**

Housing starts in the Ottawa Census Metropolitan Area (CMA) were trending at 4,491 units in July compared to 4,207 units in June. The trend is a six-month moving average of the monthly seasonally adjusted annual rates (SAAR) of housing starts.

Housing starts trended slightly up in July but continued on a moderating path from a year earlier across all dwelling types. Year-to-date single-detached and row starts have declined at a more modest pace than semi-detached and apartment starts. Inventory management in the high-rise segment of the market continues to limit new starts. However, starts in the low-rise segment have strengthened since 2014 on the heels of a scale-back in the 2012-2013 period.

| Table I: Housing Starts<br>July 20 |           |           |
|------------------------------------|-----------|-----------|
| Ottawa CMA <sup>1</sup>            | June 2015 | July 2015 |
| Trend <sup>2</sup>                 | 4,207     | 4,491     |
| SAAR                               | 8,918     | 4,562     |
|                                    | July 2014 | July 2015 |
| Actual                             |           |           |
| July - Single-Detached             | 223       | 230       |
| July - Multiples                   | 173       | 199       |
| July - Total                       | 396       | 43.       |
| January to July - Single-Detached  | 1,029     | 89        |
| January to July - Multiples        | 1,885     | 1,55      |
| January to July - Total            | 2,914     | 2,450     |
|                                    |           |           |