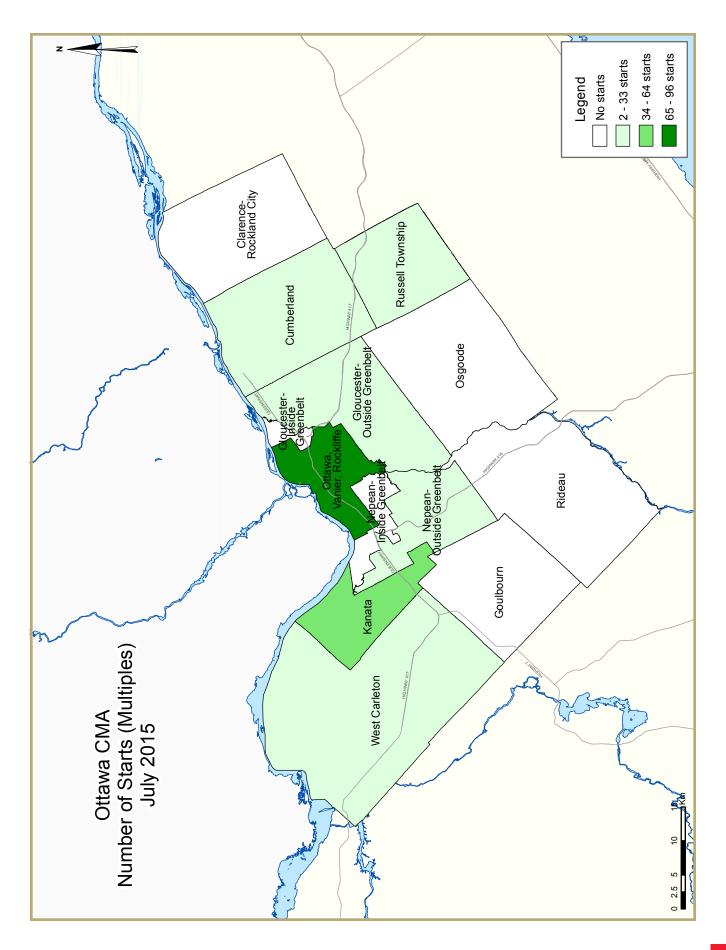

|                                          | Table 2   | : Starts  | by Sub    | market    | and by    | Dwelli    | ng Type   | :         |           |           |                    |  |
|------------------------------------------|-----------|-----------|-----------|-----------|-----------|-----------|-----------|-----------|-----------|-----------|--------------------|--|
| July 2015                                |           |           |           |           |           |           |           |           |           |           |                    |  |
|                                          | Sir       | ngle      | Se        | Semi      |           | ow        | Apt. &    | Other     |           | Total     |                    |  |
| Submarket                                | July 2015 | July 2014 | %<br>Change        |  |
| Ottawa City                              | 207       | 191       | 10        | 29        | 102       | 76        | 85        | 53        | 404       | 349       | 15.8               |  |
| Ottawa, Vanier, Rockcliffe               | 14        | 8         | 8         | 12        | 3         | 0         | 85        | 0         | 110       | 20        | **                 |  |
| Nepean inside greenbelt                  | 2         | 4         | 0         | 0         | 0         | 0         | 0         | 0         | 2         | 4         | -50.0              |  |
| Nepean outside greenbelt                 | 24        | 39        | 2         | 2         | 21        | 10        | 0         | 31        | 47        | 82        | - <del>4</del> 2.7 |  |
| Gloucester inside greenbelt              | 0         | 2         | 0         | 0         | 0         | 0         | 0         | 0         | 0         | 2         | -100.0             |  |
| Gloucester outside greenbelt             | 53        | 19        | 0         | 8         | 5         | 21        | 0         | 14        | 58        | 62        | -6.5               |  |
| Kanata                                   | 66        | 69        | 0         | - 1       | 58        | 10        | 0         | 0         | 124       | 80        | 55.0               |  |
| Cumberland                               | 16        | 21        | 0         | 0         | - 11      | 18        | 0         | 8         | 27        | 47        | -42.6              |  |
| Goulbourn                                | 18        | 5         | 0         | 2         | 0         | 0         | 0         | 0         | 18        | 7         | 157.1              |  |
| West Carleton                            | 3         | 6         | 0         | 0         | 4         | 17        | 0         | 0         | 7         | 23        | -69.6              |  |
| Rideau                                   | 4         | 5         | 0         | 0         | 0         | 0         | 0         | 0         | 4         | 5         | -20.0              |  |
| Osgoode                                  | 7         | 13        | 0         | 4         | 0         | 0         | 0         | 0         | 7         | 17        | -58.8              |  |
| Clarence-Rockland City                   | 10        | 22        | 0         | 0         | 0         | 0         | 0         | 0         | 10        | 22        | -5 <del>4</del> .5 |  |
| Russell Township                         | 19        | 10        | 2         | 8         | 0         | 0         | 0         | 7         | 21        | 25        | -16.0              |  |
| Ottawa-Gatineau CMA<br>(Ontario Portion) | 236       | 223       | 12        | 37        | 102       | 76        | 85        | 60        | 435       | 396       | 9.8                |  |