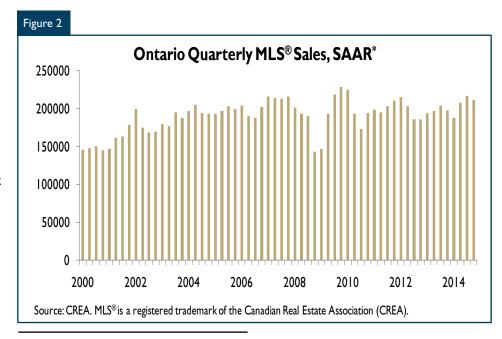

## Resale Home Market

Ontario existing home sales slowed for a second consecutive quarter to 208,468 SAAR units in the

first quarter, down 1.4 per cent from 211,416 SAAR units in the fourth quarter. Modest growth in employment over the past several quarters combined with colder than normal temperatures kept some buyers away from open houses. Nevertheless, strong consumer confidence and continued low mortgage rates provided underlying support for housing demand across the province. A scan across major markets in the province showed that existing home sales grew the fastest in Windsor, Peterborough and Barrie while posting more pronounced declines in Greater Sudbury, Thunder Bay and Kitchener. Ontario's largest market - Toronto experienced more stable activity during the first quarter.

Ontario new home listings inched lower but remained relatively stable during the first quarter. The decline in sales however outpaced the drop in listings. The Ontario resale market remained in a balanced state during the first quarter. A market classified as balanced means prospective buyers