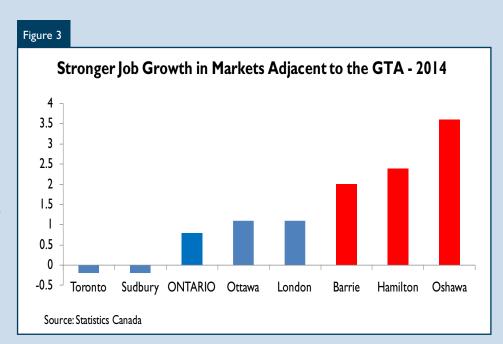

## Labour Market Conditions Support Southern & Southwestern Ontario Construction Markets

As expected, residential construction activity weakened in northern and eastern Ontario markets in 2014. The reverse was true for markets surrounding the GTA and in southwestern Ontario where starts posted notable growth. In the longer term, demographics shape the distribution of housing activity by market. In the short run however. labour and financial market conditions are more critical. Job growth is critical as it supports consumer confidence which in turn encourages households to purchase new homes which typically gets started six months after a household has secured

employment. Besides being a more affordable housing market versus the GTA, Barrie, Oshawa, Hamilton and London are markets which have also benefitted from improving job growth as these are markets that have outpaced job growth in Ontario in recent years. Meanwhile, Toronto, Ottawa and Sudbury saw

very stable employment conditions, owing to modest gains in banking and fewer job opportunities in public administration and natural resource sectors respectively. This translated into less robust construction activity in these markets during 2014.