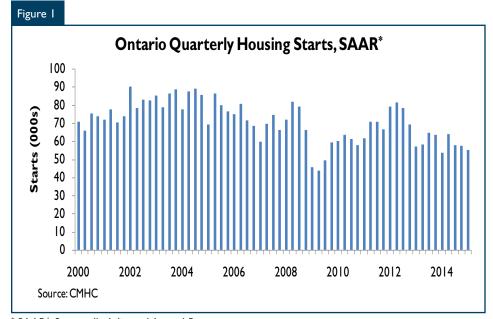

#### **New Home Market**

Ontario seasonally adjusted annualized home starts (SAAR¹) slowed in the first quarter of 2015 declining to 55,188 SAAR units, down 4.5 per cent from 57,762 SAAR units in the fourth quarter. This represents the third consecutive quarterly decline. Residential construction was dampened exclusively by slowing

activity in the single detached construction sector. By market, Barrie, Hamilton and Ottawa saw starts decline most from the same period one year ago. Meanwhile, London, Brantford and Guelph posted the strongest increases from the first quarter of 2014. Construction activity was held back in the first quarter due to colder than average weather, rising

new single family home prices in the past year and modest job growth in recent quarters.

Low density construction, led by single starts, dropped to its lowest levels since the first quarter of 2009. Ontario all area SAAR single starts declined to 17,827 units in the first quarter, down 22 per cent from the previous quarter. Both demand and supply factors have been at play here. The price gap between singles and condominiums continues to grow - dampening demand for more expensive housing. On the supply side, available land for residential development has been under pressure particularly in core areas of major markets. The trend in detached home construction has weakened longer term as the single-detached home sector faces headwinds which include: rising densification in urban centres, fewer sites for new home development and declining family sizes.