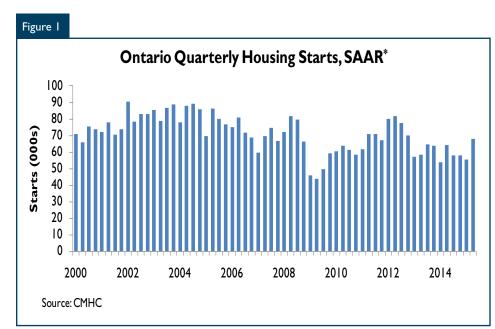

## **New Home Market**

Ontario seasonally adjusted annualized home starts (SAAR) grew in the second quarter reaching 67,831 SAAR units, up 22 per cent from 55,618 SAAR units in the first quarter. This represents the strongest level of construction since the fourth quarter of 2012. Ontario witnessed a broad based increase in construction activity with both single detached and multiunit construction growing during the second quarter. This helped push the six month trend measure higher – indicating increased momentum during the second quarter. By market, Guelph, Oshawa and Peterborough saw June year-to-date starts grow most from the same period one year ago. Meanwhile, Hamilton, Barrie and

Ottawa posted more pronounced declines over the same period. Construction activity strengthened thanks to milder weather, less choice in the resale market and more resource capacity available to commence high rise construction.

Low density construction, led by single and row starts, recovered in the second quarter after dropping to one of its lowest levels in recent years during the first quarter. Ontario all area SAAR single starts rose to 24,126 units, up from 18,161 units during the previous guarter. Less choice available in the resale market pushed resale single prices higher and caused demand to spill-over into the new home market. Similarly, row home construction jumped as buyers looking for ground oriented housing continued to find town homes less expensive. With demand remaining firm for both singles and rows, builders launched new projects as new home inventories stood below historical averages in the second quarter.

Ontario multi-unit home starts. which includes semi detached, row and apartment units, grew to 43,705 SAAR units during the second quarter, up from 37,457 SAAR units in the previous quarter. All of the multi-unit construction increase was fuelled by higher apartment and row starts as semi detached construction eased. Builders completed a record number of condo units so far in 2015. This resulted in a decline in apartment units under construction – releasing capital and labour resources to commence construction on other projects that reached pre-sale targets by the second quarter. Besides the increase in starts of apartment ownership units, starts of purposebuilt rental units also remained