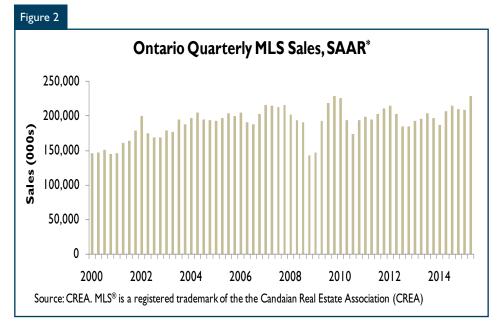

# Resale Home Market

Ontario existing home sales grew to their highest levels on record reaching 228,564 SAAR units, up from 208,360 SAAR units during the first quarter. To better put this number in perspective we should adjust for population counts since the rising number of housing structures can easily push sales higher. While sales do not breach historical highs in the second quarter after adjusting for population changes, sales per capita are fast approaching new highs. Pent-up demand which was building over the winter months and improving job market conditions were factors responsible for the strength in resale activity during the second quarter. Also, low mortgage rates helped sustain demand during the second quarter. A scan across major markets in the province showed that existing home sales grew in a broad sense with strength outside the GTA resembling strength in the Toronto area.

Ontario new home listings grew during the second quarter. The increase in sales however outpaced the rise in new listings. For the first time since 2009, the Ontario resale market transitioned to a seller's market classification from a balanced market. A market classified as sellers means prospective buyers had less available homes for sale to choose from. However, there were exceptions to this rule by market. The tightest markets across the province include St. Catharines-Niagara, Durham and Hamilton. Meanwhile, eastern and northern Ontario markets, which

<sup>\*</sup> SAAR<sup>1</sup>: Seasonally Adjusted Annual Rate.

include Ottawa, Kingston and Sudbury, remained relatively better supplied.

Ontario average resale prices grew at a faster rate during the second quarter reaching a new record level, even on an inflation adjusted basis. While growth was registered across most home types, single detached prices continued to outpace gains for other home types. Both real and compositional factors were at play. As indicated earlier, less choice in the resale market was a real factor driving prices higher particularly for low density housing. However, compositional factors were also at play. Rising sales in more expensive core neighbourhoods helped skew prices higher. During the second quarter, average home prices grew the fastest in Peterborough, Windsor and Barrie. Meanwhile prices remained more subdued in markets such as Sudbury, Kingston and Hamilton.