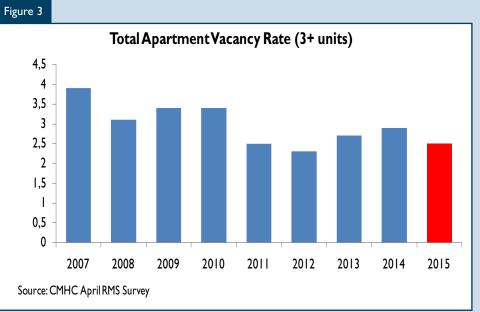

### **Ontario Rental Markets Continue to Tighten**

According to Canada Mortgage and Housing Corporation's (CMHC) Spring Rental Market Survey, Ontario apartment vacancy rates<sup>2</sup> edged lower to 2.5 per cent in spring 2015 from 2.8 per cent in the spring of 2014.Vacancy rates moved lower for one and two bedroom units while remaining stable for bachelor and three bedroom units. The decline in the provincial vacancy rate was solely due to increasing rental demand as the province wide rental universe remained relatively stable over the past year. typically rent and fewer rental households moving to homeownership supported rental demand. Meanwhile, fewer migrants entering Ontario and more condominium rental completions were factors less supportive of purpose-built rental demand. The net effect these factors had on the rental market was to exert downward pressure on the Ontario vacancy rate during the spring of 2015.

Vacancy rates declined in almost half of all urban centres in Ontario while remaining flat or edging higher elsewhere. The sharpest declines in vacancy rates occurred in Brantford (1.8%), Hamilton (1.8%) and Guelph (0.6%). The lowest vacancy rates were registered in Guelph (0.6%), Barrie (1.7%), and Toronto (1.8%) while the highest vacancy rates were registered in Windsor (4.9%), Thunder Bay (4.7%) and Greater Sudbury (4.6%)