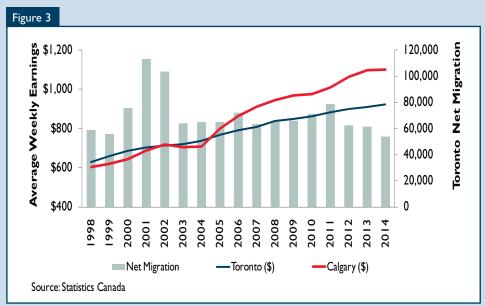

#### **Toronto Migration Set to Pick up**

Lower oil prices and Canadian dollar are expected to reshape the regional economic disparities within Canada and impact the pattern of migration flows. Cheaper oil prices will have some beneficial effect on consumer spending in the GTA, and in conjunction with a lower Canadian dollar, could lead to more output and hiring in the energy dependent segments of the economy such as manufacturing and transportation. With more favourable economic conditions shifting eastwards, migration to the GTA is projected to pick up over the next few years. Recent changes to immigration policy will also support migration flows into the GTA.

Migration remains the most important factor contributing to population growth in the GTA. Despite the fact that the GTA has a relatively younger age structure compared to the rest of Ontario, natural population increase was responsible for approximately 40 per cent of the population growth in 2014<sup>6</sup>. Net migration has been on a downward trend since 2011 with more immigrants choosing to settle in Western Canada and more Torontonians moving out West for better economic and financial prospects. Last year 29.7 per cent of immigrants to Canada settled in the GTA, compared to 47.9 per cent in 2002<sup>7</sup>. A combination of economic and migration policy changes have led the GTA's net migration in 2014 to drop to 53,871 and reach a 20-year low.

With western province's economic climate becoming less favourable and Ontario's economy regaining relative strength, the migration movement westward is expected to subside. This will in turn support stronger population growth in the GTA in 2015 and beyond. Additionally, the new federal system of recruiting immigrants called the Express Entry system, which was launched in January 2015, is expected to speed up the immigration process and support greater inflow of people into the GTA.