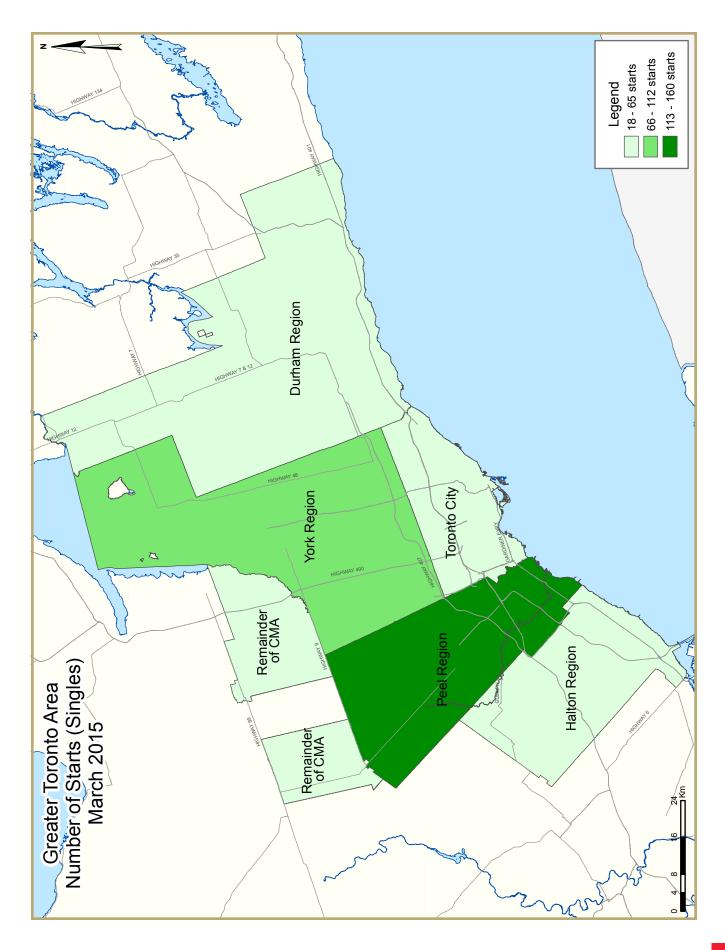

On the heels of strong apartment starts in March, the seasonally adjusted annualized rate (SAAR) of total housing starts jumped to 36,553 units in the first quarter of 2015 compared to 25,113 units in the previous quarter. High rise starts more than doubled to reach a SAAR of 25,316 in the first guarter from 12,036 in the previous guarter and were a result of an increase in preconstruction sales of condominium apartments since mid-2013. A surge in high rise completions so far this year had also enabled builders to channel more resources to new developments and more projects were able to break ground as a result. Ground oriented housing starts continued to trail as declines were posted across all low rise housing types during the first quarter of 2015. Typically, a time lag of 6-8 months ensue a sale of a new low rise unit before construction begins. A slight dip in sales of new low rise homes in 2014 translated to fewer starts during the beginning of 2015.