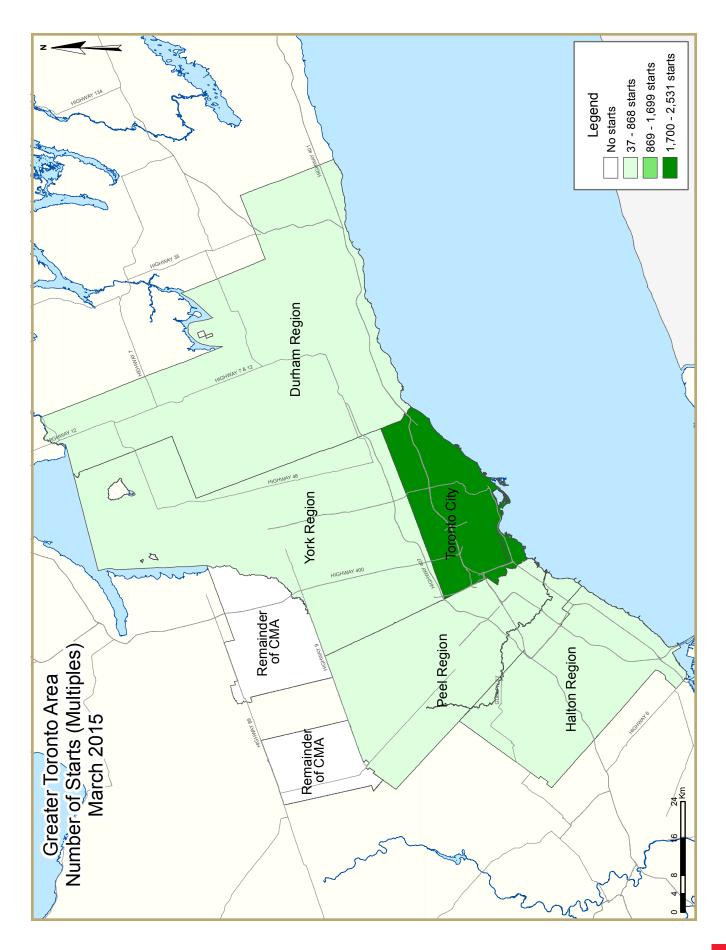

Over 80% of the high rise starts were concentrated within the City of Toronto, particularly within the downtown core, where large condominium projects broke ground. Vaughan recorded the next highest number of high rise starts. The anticipated completion of the Toronto-York-Spadina Subway Extension (TYSSE) into parts of Vaughan resulted in several condominium apartment projects being launched over the past years along the Highway 7 and Jane transit corridors. Some of these projects started to break ground during the first quarter of 2015.