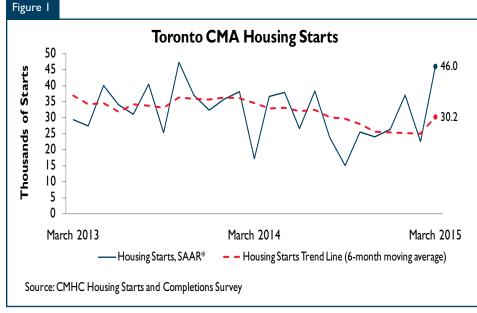

### **New Home Market**

Housing starts in the Toronto Census Metropolitan Area (CMA) trended at 30,194 units in March compared to 25,041 in February.The trend is a six month moving average of the monthly seasonally adjusted annual rates (SAAR) of housing starts.

On the heels of strong apartment starts in March, the seasonally adjusted annualized rate (SAAR) of total housing starts jumped to 36,553 units in the first quarter of 2015 compared to 25,113 units in the previous quarter. High rise starts more than doubled to reach a SAAR of 25,316 in the first guarter from 12,036 in the previous guarter and were a result of an increase in preconstruction sales of condominium apartments since mid-2013. A surge in high rise completions so far this year had also enabled builders to channel more resources to new developments and more projects were able to break ground as a result. Ground oriented housing starts continued to trail as declines were posted across all low rise housing types during the first quarter of 2015. Typically, a time lag of 6-8 months ensue a sale of a new low rise unit before construction begins. A slight dip in sales of new low rise homes in 2014 translated to fewer starts during the beginning of 2015.