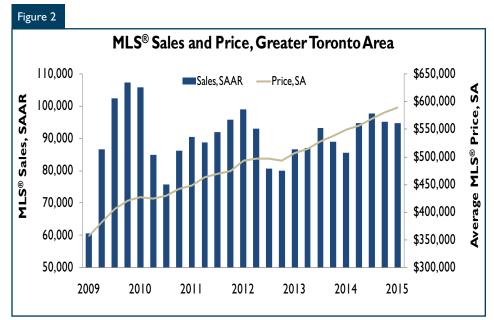

## **Existing Home Market**

Seasonally adjusted MLS® sales in the GTA were steady in the first quarter of 2015 from the previous guarter, edging lower by just -0.4 per cent. Within the first quarter, sales grew in February and March, which offset previous declines brought on by an unusually cold winter. Low mortgage rates and increasing consumer confidence continued to produce a steady pool of new home buyers. Overall labour market conditions in the GTA did not offer any increased support for homeownership, with the number of employed showing little gains among prime working age groups over the past year<sup>2</sup>. Therefore, current increases in housing demand

Growth in the seasonally adjusted supply of MLS<sup>®</sup> new listings in the GTA was also flat in the first guarter compared to the previous guarter. Moreover, the number of active listings (the total inventory of homes for sale) remained below levels seen last year, as sales grew at a faster rate than listings. Based on March sales figures, the total number of active listings amounted to approximately 1.7 months of supply, but varied by housing type. For single-detached homes, inventory fell to a decade low of 1.5 months of supply. Meanwhile, condominium apartments had an inventory of 2.9 months of supply, and offered greater choice to buyers<sup>4</sup>.

Marketplace conditions favoured sellers in the first guarter of 2015 in the GTA. The seasonally adjusted sales-to-new listings ratio, which indicates the balance between supply and demand, was 61 per cent.A ratio above 60 per cent signals a market where buyers face a shortage of listings and above-asking sale prices. However, this ratio masked the underlying tightness in the low-rise market, compared to a relatively balanced condominium apartment segment. In March, the sales-tonew listings ratio for condominium apartments was 46 per cent, compared to 73 per cent for town homes and 61 per cent for single-

The seasonally adjusted MLS® existing home price in the GTA grew by 1.7 per cent in the first quarter of 2015 from the previous quarter. The low number of active listings in March resulted in sale prices exceeding asking prices in many areas of the City of Toronto, York and Durham Regions. As well, the average GTA price grew faster than the growth rate of prices for a matched sample of homes<sup>5</sup>, which suggests that the mix of sales shifted to higher priced homes. In Durham region in particular, the seasonally adjusted supply of MLS® new listings decreased by 6.9 per cent. As a result, the ratio of sales-to-new listings tightened to 76

per cent. Home prices were up by a seasonally adjusted 5.5 per cent from last quarter.

The average year-over-year price growth for single-detached and town homes in the GTA was the highest at 8.0 and 9.2 per cent respectively in the first guarter of 2015 compared to the same time period a year earlier, while condominium apartments saw the lowest at 3.5 per cent. Price disparities, driven by supply constraints for low-rise homes, were even more pronounced in markets surrounding the City of Toronto. Price growth was the strongest in Durham Region at 10.7 per cent, followed by York and Peel Regions at 10.5 and 8.7 per cent respectively. In the City of Toronto, where condominiums represented a relatively larger share of sales, prices rose by an average of 7.4 per cent over the same period.