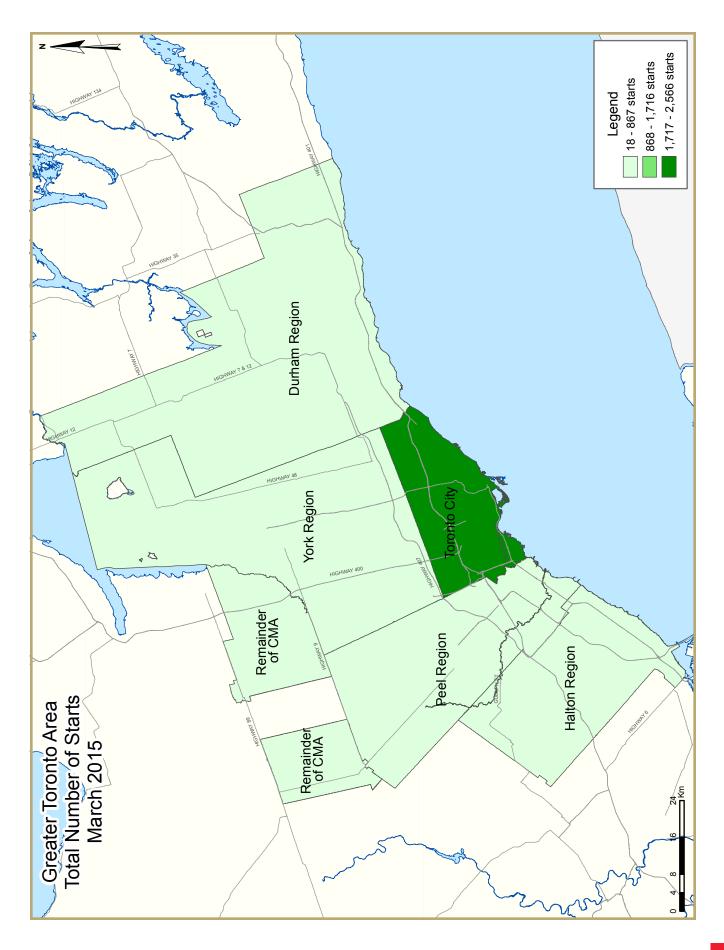

### **New Home Market**

Housing starts in the Toronto Census Metropolitan Area (CMA) trended at 30,194 units in March compared to 25,041 in February.The trend is a six month moving average of the monthly seasonally adjusted annual rates (SAAR) of housing starts.