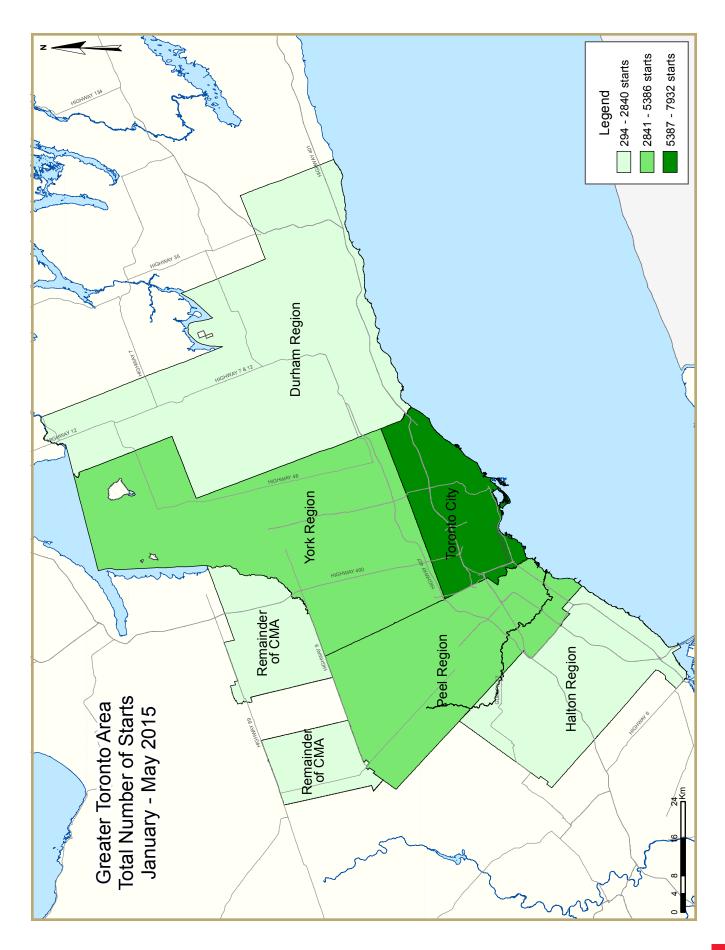

## Housing Market Overview

Housing starts in the Toronto Census Metropolitan Area (CMA) trended higher at 38,355 units in May compared to 32,614 in April according to Canada Mortgage and Housing Corporation (CMHC). The trend is a six month moving average of the monthly seasonally adjusted annual rates (SAAR) of housing starts.