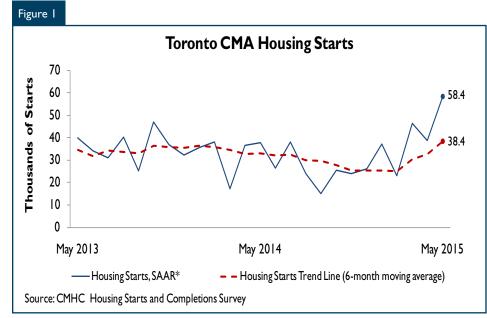

## Housing Market Overview

Housing starts in the Toronto Census Metropolitan Area (CMA) trended higher at 38,355 units in May compared to 32,614 in April according to Canada Mortgage and Housing Corporation (CMHC). The trend is a six month moving average of the monthly seasonally adjusted annual rates (SAAR) of housing starts.

Housing starts trended at their highest level in over two years in May. Building activity was strongest in the 905 areas, with condominium apartment starts leading the way. High cost of land and scarcity of serviceable lots appeared to induce more high density construction into the suburbs. Additionally, ground-oriented starts moved higher after reaching nearrecord lows earlier this year.