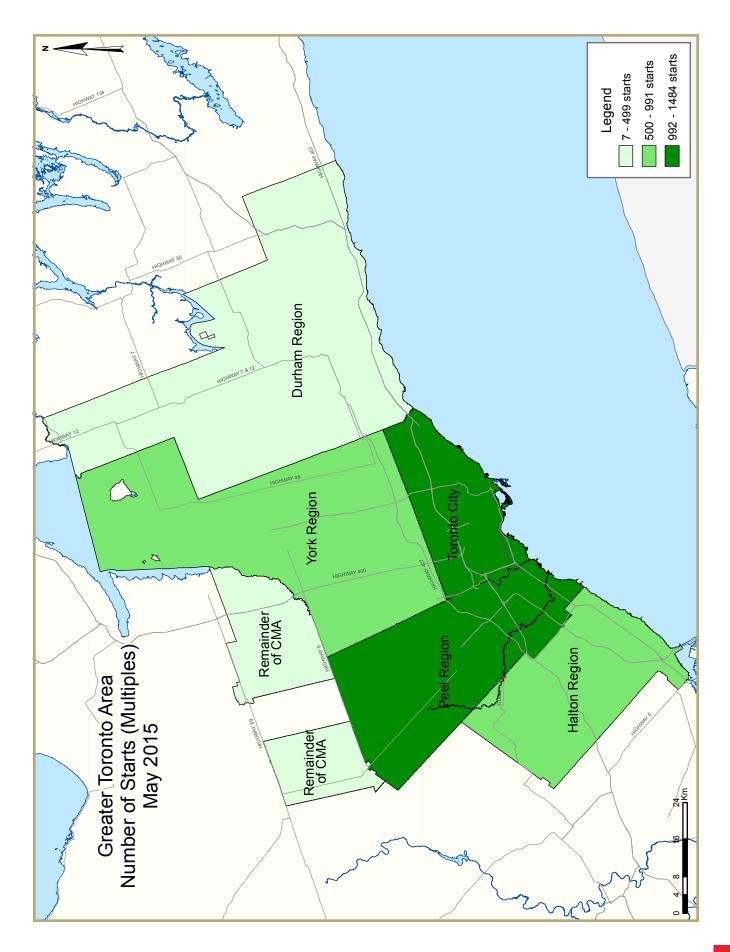

The City of Toronto and the City of Mississauga recorded the first and second highest number of starts in May respectively. Both of these municipalities posted a similar number of apartment starts. The next highest number was recorded in the City of Vaughan, which also had a large number of apartment starts, in addition to many single-detached units.