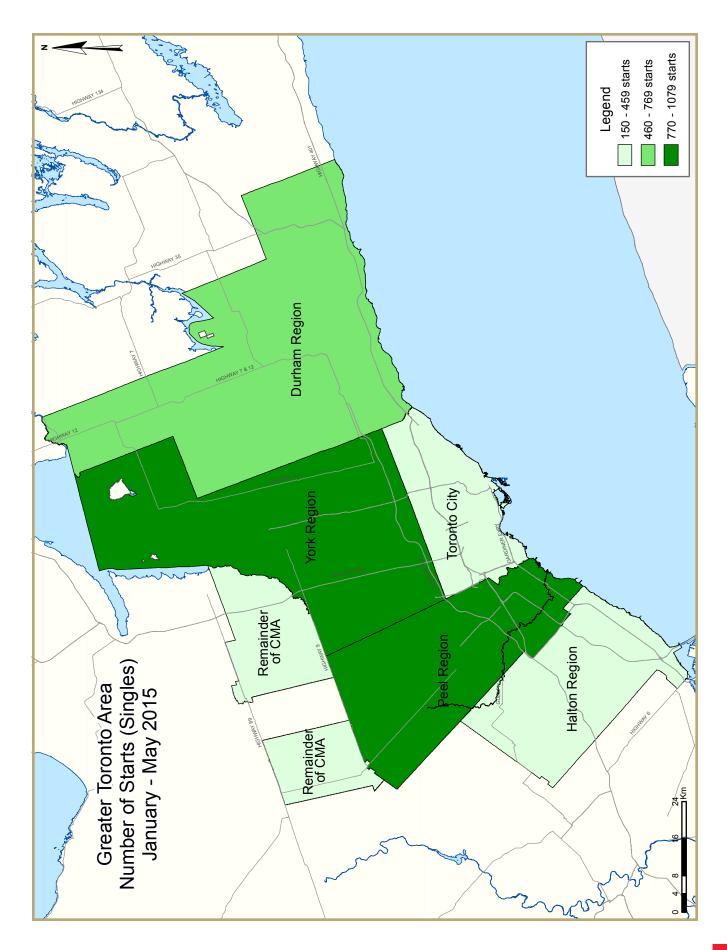

The City of Toronto and the City of Mississauga recorded the first and second highest number of starts in May respectively. Both of these municipalities posted a similar number of apartment starts. The next highest number was recorded in the City of Vaughan, which also had a large number of apartment starts, in addition to many single-detached units.