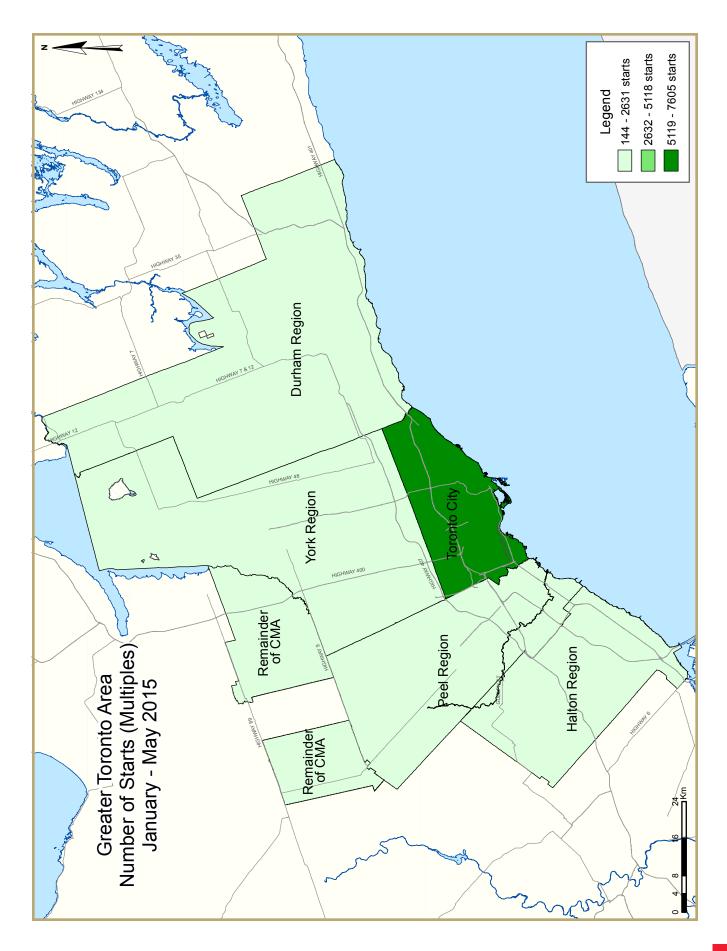

The City of Toronto and the City of Mississauga recorded the first and second highest number of starts in May respectively. Both of these municipalities posted a similar number of apartment starts. The next highest number was recorded in the City of Vaughan, which also had a large number of apartment starts, in addition to many single-detached units.