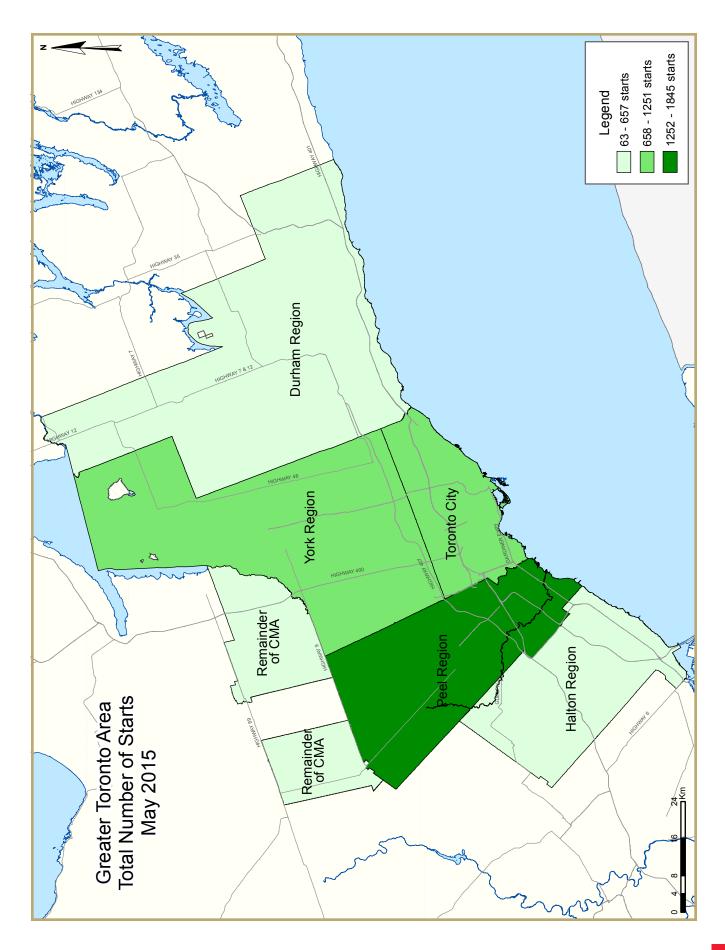

The City of Toronto and the City of Mississauga recorded the first and second highest number of starts in May respectively. Both of these municipalities posted a similar number of apartment starts. The next highest number was recorded in the City of Vaughan, which also had a large number of apartment starts, in addition to many single-detached units.